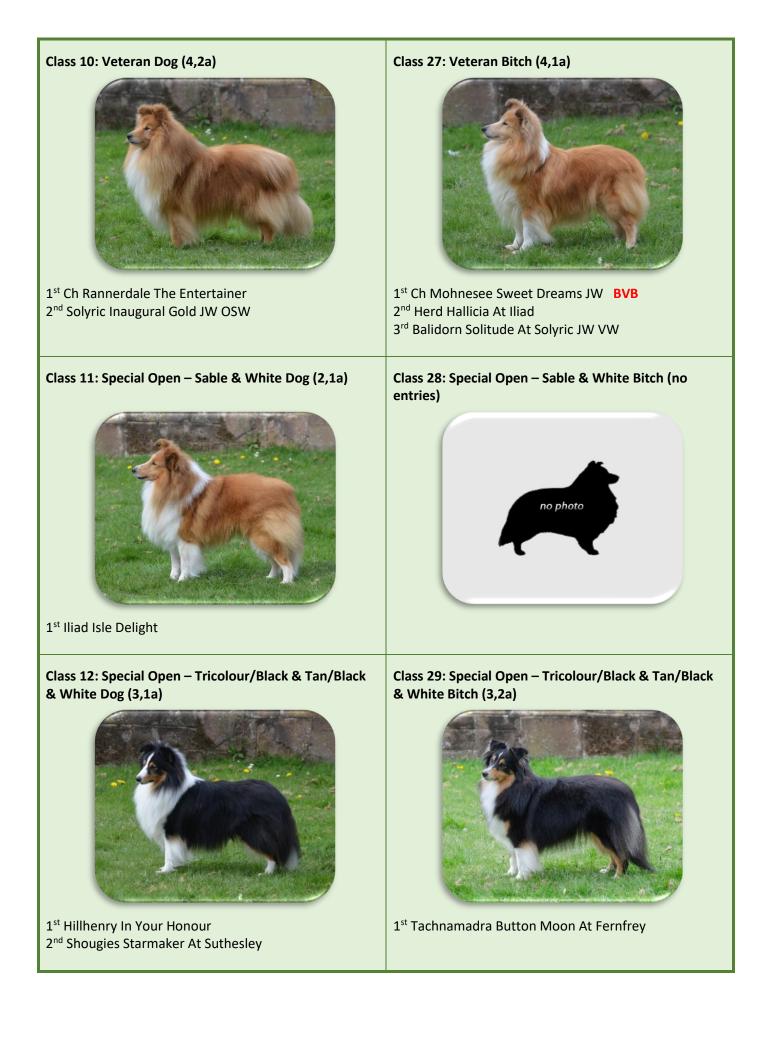

### **Main Winners**

| BIS & BD              | Shelcrest Winter Solstice At Suthesley JW |
|-----------------------|-------------------------------------------|
| RBIS, BVIS, RBD & BVD | Highbrook Hobnob JW                       |
| BOS & BB              | Jaelis Mystique Reality JW                |
| BPIS & BPB            | Rannerdale Sugar Puff                     |
| BPD                   | Balidorn Olympic Star                     |
| BVB                   | Ch Mohnesee Sweet Dreams JW               |
| BBPIS & BBPB          | Highbrook Hotpants                        |
| BBPD                  | Highbrook Hells Bells                     |