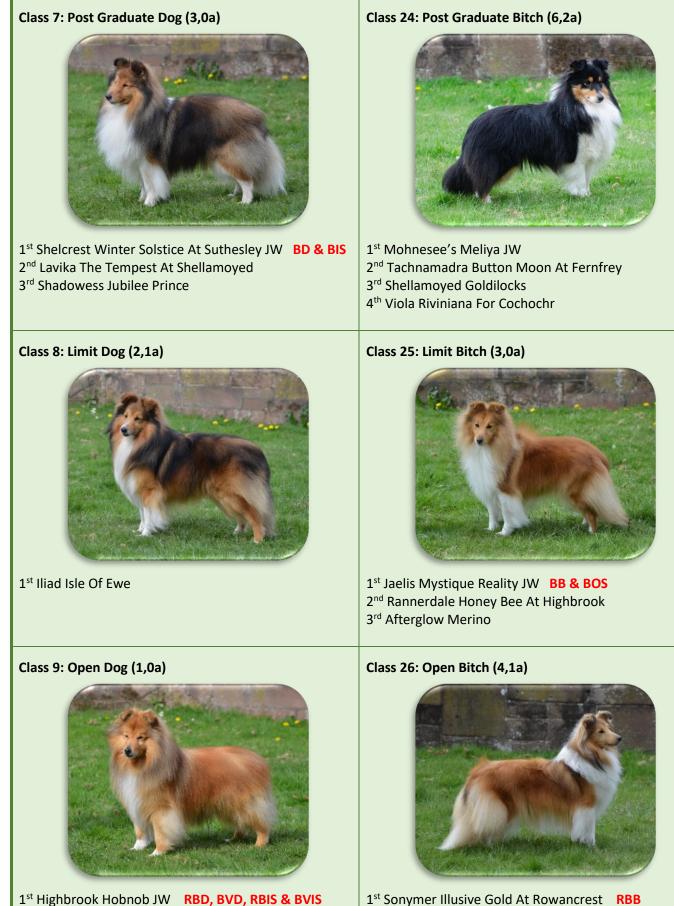

### **Main Winners**

| BIS & BD              | Shelcrest Winter Solstice At Suthesley JW |
|-----------------------|-------------------------------------------|
| RBIS, BVIS, RBD & BVD | Highbrook Hobnob JW                       |
| BOS & BB              | Jaelis Mystique Reality JW                |
| BPIS & BPB            | Rannerdale Sugar Puff                     |
| BPD                   | Balidorn Olympic Star                     |
| BVB                   | Ch Mohnesee Sweet Dreams JW               |
| BBPIS & BBPB          | Highbrook Hotpants                        |
| BBPD                  | Highbrook Hells Bells                     |