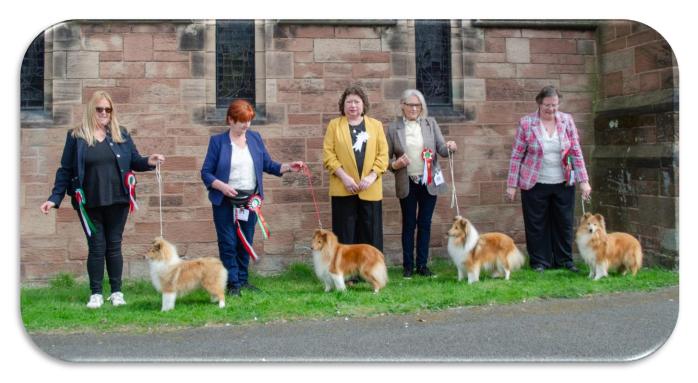

| Shelcrest Winter Solstice At Suthesley JW |
|-----------------------|-------------------------------------------|
| RBIS, BVIS, RBD & BVD | Highbrook Hobnob JW                       |
| BOS & BB              | Jaelis Mystique Reality JW                |
| BPIS & BPB            | Rannerdale Sugar Puff                     |
| BPD                   | Balidorn Olympic Star                     |
| BVB                   | Ch Mohnesee Sweet Dreams JW               |
| BBPIS & BBPB          | Highbrook Hotpants                        |
| BBPD                  | Highbrook Hells Bells                     |

## **BIS Line Up**

### Left to right: BPIS, BIS, RBIS/BVIS, BOS



## Main Dog Winners

## Left to right: BPD, BD, RBD/BVD



## **Main Bitch Winners**

Left to right: BPB, BB, RBB, BVB



### **Dog Classes**

#### **Bitch Classes**

#### Class 1: Minor Puppy Dog (5,0a)



1<sup>st</sup> Balidorn Olympic Star **BPD** 2<sup>nd</sup> Mohnesee The Charm Master 3<sup>rd</sup> Rannerdale Jammy Dodger 4<sup>th</sup> Tooralie's The Vagabond VHC Shellamoyed Winter Blues

#### Class 2: Puppy Dog (3,0a)



1<sup>st</sup> Balidorn Olympic Star BPD 2<sup>nd</sup> Mohnesee The Charm Master 3<sup>rd</sup> Foxstones Fairy Glen

#### **Class 3: Junior Dog (no entries)**



#### Class 18: Minor Puppy Bitch (5,0a)



1<sup>st</sup> Shellamoyed A Winters Wish 2<sup>nd</sup> Rannerdale Coco Pop 3<sup>rd</sup> Shelcrest Bright Star 4<sup>th</sup> Suthesley Petunia VHC Tooralie's Vanity Pays

#### Class 19: Puppy Bitch (2,0a)



1<sup>st</sup> Lianbray Lucy Lockett 2<sup>nd</sup> Tooralie's Vik