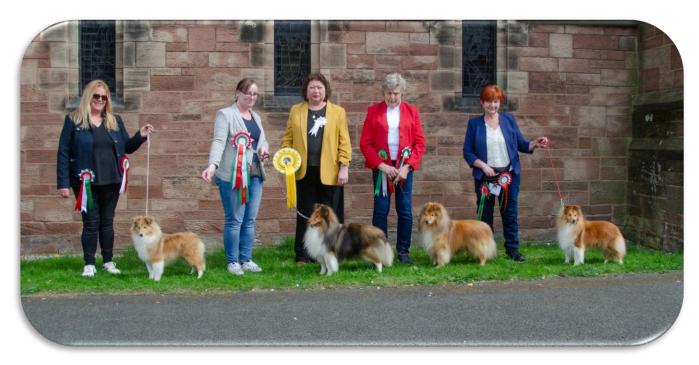

Show**

## 12<sup>th</sup> April 2025

## Judge: Mrs. Nina Rowlands (Paloalto)

### **Main Winners**

| BIS & BD              | Shelcrest Winter Solstice At Suthesley JW |
|-----------------------|-------------------------------------------|
| RBIS, BVIS, RBD & BVD | Highbrook Hobnob JW                       |
| BOS & BB              | Jaelis Mystique Reality JW                |
| BPIS & BPB            | Rannerdale Sugar Puff                     |
| BPD                   | Balidorn Olympic Star                     |
| BVB                   | Ch Mohnesee Sweet Dreams JW               |
| BBPIS & BBPB          | Highbrook Hotpants                        |
| BBPD                  | Highbrook Hells Bells                     |

## **BIS Line Up**

### Left to right: BPIS, BIS, RBIS/BVIS, BOS



## Main Dog Winners

## Left to right: BPD, BD, RBD/BVD



## **Main Bitch Winners**

Left to right: BPB, BB, RBB, BVB



### **Dog Classes**

#### **Bitch Classes**

#### Class 1: Minor Puppy Dog (5,0a)



1<sup>st</sup> Balidorn Olympic Star **BPD** 2<sup>nd</sup> Mohnesee The Charm Master 3<sup>rd</sup> Rannerdale Jammy Dodger 4<sup>th</sup> Tooralie's The Vagabond VHC Shellamoyed Winter Blues

#### Class 2: Puppy Dog (3,0a)



1<sup>st</sup> Balidorn Olympic Star BPD 2<sup>nd</sup> Mohnesee The Charm Master 3<sup>rd</sup> Foxstones Fairy Glen

#### **Class 3: Junior Dog (no entries)**



#### Class 18: Minor Puppy Bitch (5,0a)



1<sup>st</sup> Shellamoyed A Winters Wish 2<sup>nd</sup> Rannerdale Coco Pop 3<sup>rd</sup> Shelcrest Bright Star 4<sup>th</sup> Suthesley Petunia VHC Toora