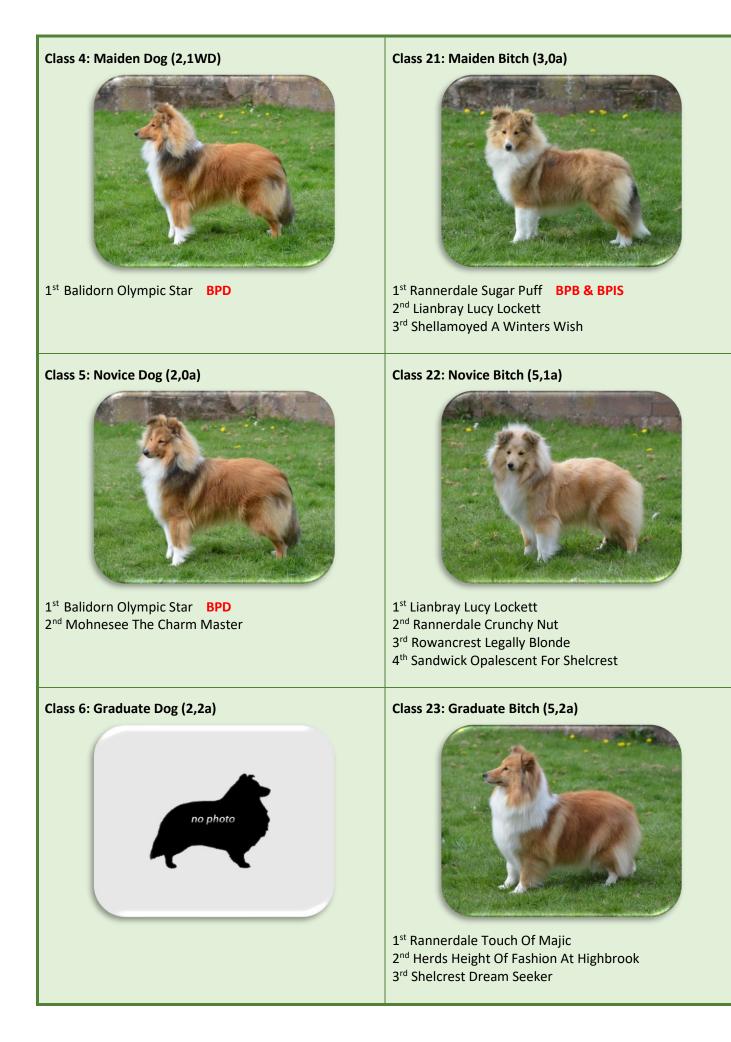

#### Class 1: Minor Puppy Dog (5,0a)

1<sup>st</sup> Balidorn Olympic Star **BPD** 2<sup>nd</sup> Mohnesee The Charm Master 3<sup>rd</sup> Rannerdale Jammy Dodger 4<sup>th</sup> Tooralie's The Vagabond VHC Shellamoyed Winter Blues

#### Class 2: Puppy Dog (3,0a)

1<sup>st</sup> Balidorn Olympic Star BPD 2<sup>nd</sup> Mohnesee The Charm Master 3<sup>rd</sup> Foxstones Fairy Glen

#### Class 18: Minor Puppy Bitch (5,0a)

1<sup>st</sup> Shellamoyed A Winters Wish 2<sup>nd</sup> Rannerdale Coco Pop 3<sup>rd</sup> Shelcrest Bright Star 4<sup>th</sup> Suthesley Petunia VHC Tooralie's Vanity Pays

#### Class 19: Puppy Bitch (2,0a)

1<sup>st</sup> Lianbray Lucy Lockett 2<sup>nd</sup> Tooralie's Viking Queen

#### Class 20: Junior Bitch (3,0a)

1<sup>st</sup> Rowancrest Cinderella 2<sup>nd</sup> Sandwick Saffron Gold 3<sup>rd</sup> Rowancrest Legally Blonde

1<sup>st</sup> Sonymer Illusive Gold At Rowancrest **RBB** 2<sup>nd</sup> Keycharm Sugar Candy 3<sup>rd</sup> Rannerdale The Showgirl