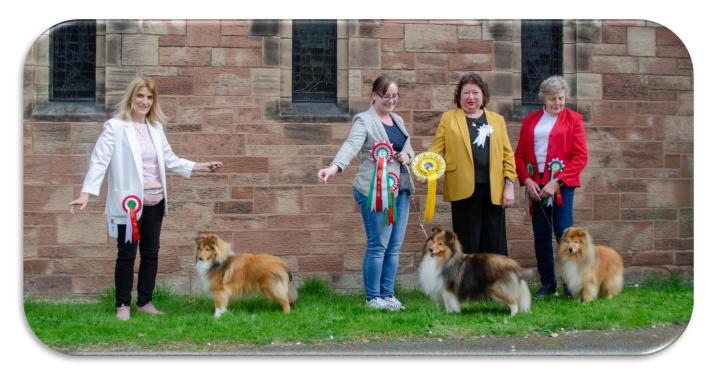

Rowlands (Paloalto)

### **Main Winners**

| BIS & BD              | Shelcrest Winter Solstice At Suthesley JW |
|-----------------------|-------------------------------------------|
| RBIS, BVIS, RBD & BVD | Highbrook Hobnob JW                       |
| BOS & BB              | Jaelis Mystique Reality JW                |
| BPIS & BPB            | Rannerdale Sugar Puff                     |
| BPD                   | Balidorn Olympic Star                     |
| BVB                   | Ch Mohnesee Sweet Dreams JW               |
| BBPIS & BBPB          | Highbrook Hotpants                        |
| BBPD                  | Highbrook Hells Bells                     |

## **BIS Line Up**

### Left to right: BPIS, BIS, RBIS/BVIS, BOS



## Main Dog Winners

## Left to right: BPD, BD, RBD/BVD



## **Main Bitch Winners**

Left to right: BPB, BB, RBB, BVB



### **Dog Classes**

#### **Bitch Classes**

#### Class 1: Minor Puppy Dog (5,0a)



1<sup>st</sup> Balidorn Olympic Star **BPD** 2<sup>nd</sup> Mohnesee The Charm Master 3<sup>rd</sup> Rannerdale Jammy Dodger 4<sup>th</sup> Tooralie's The Vagabond VHC Shellamoyed Winter Blues

#### Class 2: Puppy Dog (3,0a)



1<sup>st</sup> Balidorn Olympic Star BPD 2<sup>nd</sup> Mohnesee The Charm Master 3<sup>rd</sup> Foxstones Fairy Glen

#### **Class 3: Junior Dog (no entries)**



#### Class 18: Minor Puppy Bitch (5,0a)



1<sup>st</sup> Shellamoyed A Winters Wish 2<sup>nd</sup> Rannerdale Coco Pop 3<sup>rd</sup> Shelcrest Bright Star 4<sup>th</sup> Suthesley Petunia VHC Tooralie's Vanity Pays

#### Class 19: Puppy Bitch (2,0a)



1<s