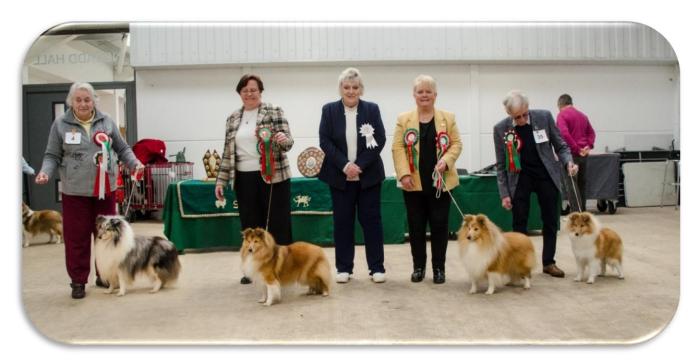

## The Shetland Sheepdog Club of North Wales

# Results of Open Show 9th April 2022

Judge: Mrs. S. Searle (Surlson)

#### **Main Winners**

BIS & BD Shellamoyed Gold Fever

RBIS & BB Mohnesee Enchanted

BPIS & BPD Lundecock's Hoopie-Doo At Lochkaren (Imp SWE) NAF TAF

**BVIS & BVD** Melcette A Thousand Stars At Benravia

BPB Jaelis Mystique Reality

BVB Lucky Liaison At Lianbray VW

**RBD** Shelcrest Winter Solstice

RBB Shellamoyed Heavenly Charm JW

## **BIS Line Up**

Left to right: BVIS, RBIS, BIS, BPIS



## **Main Dog Winners**

Left to right: BVD, BD, RBD, BPD



## **Main Bitch Winners**

Left to right: BPB, BB, RBB, BVB



Dog Classes Bitch Classes

### Class 1: Minor Puppy Dog (3,1a)



1<sup>st</sup> Lundecock's Hoopie-Doo At Lochkaren (Imp SWE) TAF NAF BPD & BPIS 2<sup>nd</sup> Shelegian Thrill Seeker

## Class 16: Minor Puppy Bitch (3,1a)



1<sup>st</sup> Jaelis Mystique Reality 2<sup>nd</sup> Sonymer Illusive Gold

Class 2: Puppy Dog (no entries)



Class 17: Puppy Bitch (6,4a)



1<sup>st</sup> Kiemont Paris Is A Charmer At Bramblecroft 2<sup>nd</sup> Ballynerrin Erin Of The Isle (Imp IRE) NAF

Class 3: Junior Dog (1,0a)



1<sup>st</sup> Shelcrest Winter Solstice RBD

Class 18: Junior Bitch (1,1a)



## Class 4: Maiden Dog (no entries)



Class 19: Maiden Bitch (4,1a)



1<sup