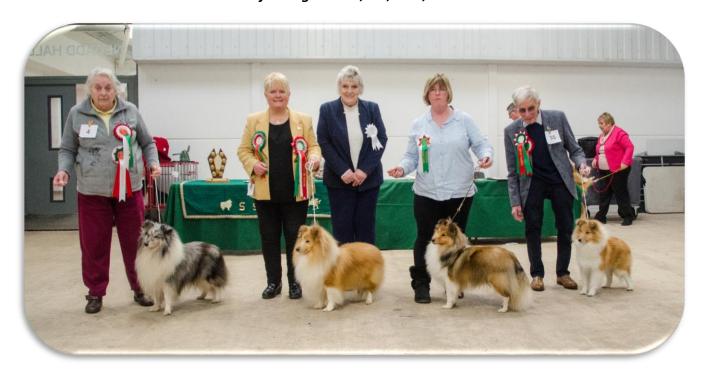

## The Shetland Sheepdog Club of North Wales

# Results of Open Show 9th April 2022

Judge: Mrs. S. Searle (Surlson)

#### **Main Winners**

BIS & BD Shellamoyed Gold Fever

RBIS & BB Mohnesee Enchanted

BPIS & BPD Lundecock's Hoopie-Doo At Lochkaren (Imp SWE) NAF TAF

**BVIS & BVD** Melcette A Thousand Stars At Benravia

BPB Jaelis Mystique Reality

BVB Lucky Liaison At Lianbray VW

**RBD** Shelcrest Winter Solstice

RBB Shellamoyed Heavenly Charm JW

## **BIS Line Up**

Left to right: BVIS, RBIS, BIS, BPIS



## **Main Dog Winners**

Left to right: BVD, BD, RBD, BPD



## **Main Bitch Winners**

Left to right: BPB, BB, RBB, BVB



Dog Classes Bitch Classes

### Class 1: Minor Puppy Dog (3,1a)



1<sup>st</sup> Lundecock's Hoopie-Doo At Lochkaren (Imp SWE) TAF NAF BPD & BPIS 2<sup>nd</sup> Shelegian Thrill Seeker

## Class 16: Minor Puppy Bitch (3,1a)



1<sup>st</sup> Jaelis Mystique Reality 2<sup>nd</sup> Sonymer Illusive Gold

Class 2: Puppy Dog (no entries)



Class 17: Puppy Bitch (6,4a)



1<sup>st</sup> Kiemont Paris Is A Charmer At Bramblecroft 2<sup>nd</sup> Ballynerrin Erin Of The Isle (Imp IRE) NAF

Class 3: Junior Dog (1,0a)



1<sup>st</sup> Shelcrest Winter Solstice RBD

Class 18: Junior Bitch (1,1a)



## Class 4: Maiden Dog (no entries)



Class 19: Maiden Bitch (4,1a)



1<sup>st</sup> Shelcrest Frosted Lace 2<sup>nd</sup> Jaelis Mystiq