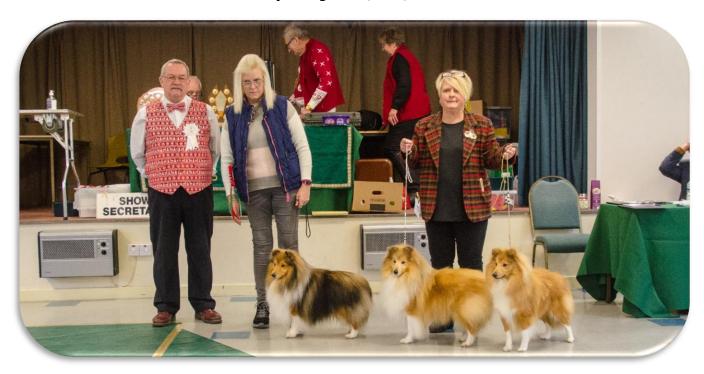

### **Main Dog Winners**

Left to right: BD, RBD, BPD

**Main Bitch Winners** 

Left to right: BB, RBB, BVB, BPB

Dog Classes Bitch Classes

Class 1: Minor Puppy Dog (2,0a)

1st Foxstone's Take A Chance On Me At Shellamoyed BPIS, BPD