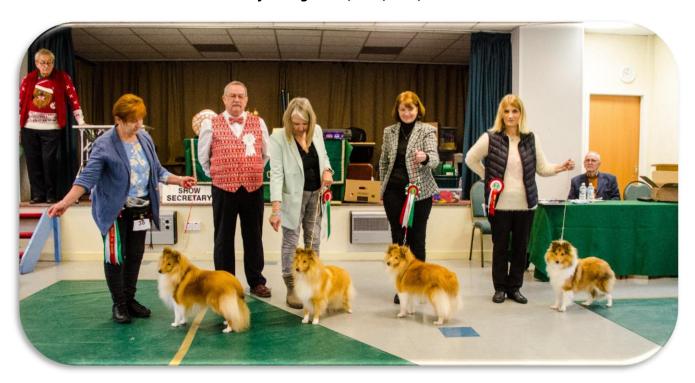

### **Main Dog Winners**

Left to right: BD, RBD, BPD

**Main Bitch Winners** 

Left to right: BB, RBB, BVB, BPB

Dog Classes Bitch Classes

Class 1: Minor Puppy Dog (2,0a)

1st Foxstone's Take A Chance On Me At Shellamoyed BPIS, BPD