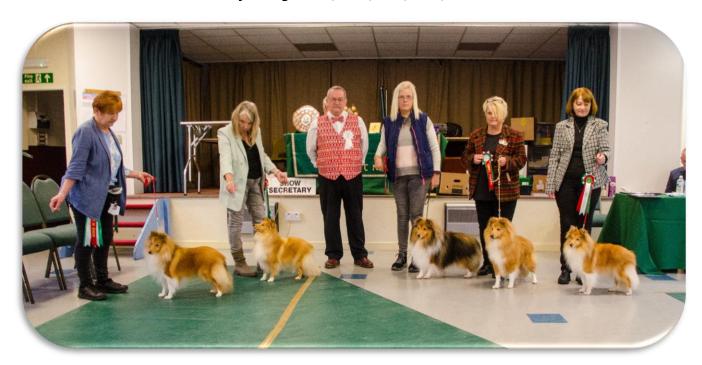

# The Shetland Sheepdog Club of North Wales

## Results of Open Show 26th November 2022

Judge: Mr. C. Mayhew

### **Main Winners**

BIS & BB Jaelis Mystique Reality

**RBIS & RBB** Jaelis Mystique Addiction

**BOS & BD** Perfect Pitch At Amethrickeh

BPIS & BPD Foxstone's Take A Chance On Me At Shellamoyed

**BVIS & BVB** Jaelis Mystique Reflection

BPB Balidorn Nutmeg

RBD Ch Shellamoyed Gold Fever

### **BIS Line Up**

Left to right: BIS, RBIS, BOS, BPIS, BVIS



### **Main Dog Winners**

Left to right: BD, RBD, BPD



**Main Bitch Winners** 

Left to right: BB, RBB, BVB, BPB



Dog Classes Bitch Classes

Class 1: Minor Puppy Dog (2,0a)



1st Foxstone's Take A Chance On Me At Shellamoyed BPIS, BPD

2<sup>nd</sup> Rowancrest Rather Smart

Class 16: Minor Puppy Bitch (3,0a)



1<sup>st</sup> Balidorn Nutmeg BPB 2<sup>nd</sup> Keycharm Samba 3<sup>rd</sup> Shelcrest Dream Seeker

Class 2: Puppy Dog (1,0a)



1<sup>st</sup> Foxstone's Take A Chance On Me At Shellamoyed BPIS, BPD

Class 17: Puppy Bitch (2,0a)



1<sup>st</sup> Balidorn Nutmeg **BPB** 2<sup>nd</sup> Jacanshe Pure Love

Class 3: Junior Dog (no entries)



Class 18: Junior Bitch (4,1a)



1<sup>st</sup> Jaelis Mystique Reality BIS, BB 2<sup>nd</sup> Jaelis Mystique Addiction RBIS, RBB 3