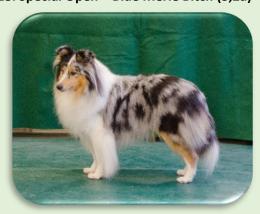

Class 28: Special Open – Blue Merle Bitch (3,2a)

1<sup>st</sup> Shadowess True Blue

Class 14: Special Open – Bred by Exhibitor Dog (no entries)

Class 29: Special Open – Bred by Exhibitor Bitch (4,0a)

1<sup>st</sup> Jaelis Mystique Reality BIS, BB 2<sup>nd</sup> Iliad Isla Wishes 3<sup>rd</sup> Kiemont Charisma