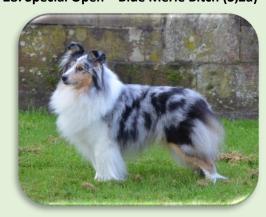

Class 28: Special Open – Blue Merle Bitch (3,2a)

1st Shadowess True Blue

Class 14: Special Open – Bred by Exhibitor Dog (1,0)

1<sup>st</sup> Shadowess Lockdown Hero

Class 29: Special Open – Bred by Exhibitor Bitch (2,0a)