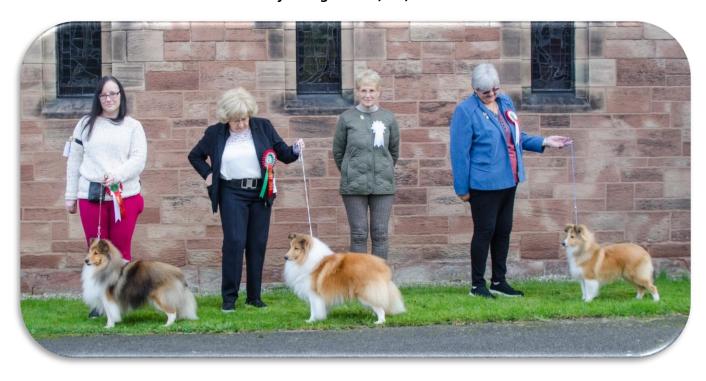

### **Main Dog Winners**

Left to right: RBD, BD, BPD

**Main Bitch Winners** 

Left to right: BPB, BB/BVB, RBB

Dog Classes Bitch Classes

Class 1: Minor Puppy Dog (2,1a)

1st Smiddyshaw Here I Go Again BPD

Class 16: Minor Puppy Bitch (4,1a)