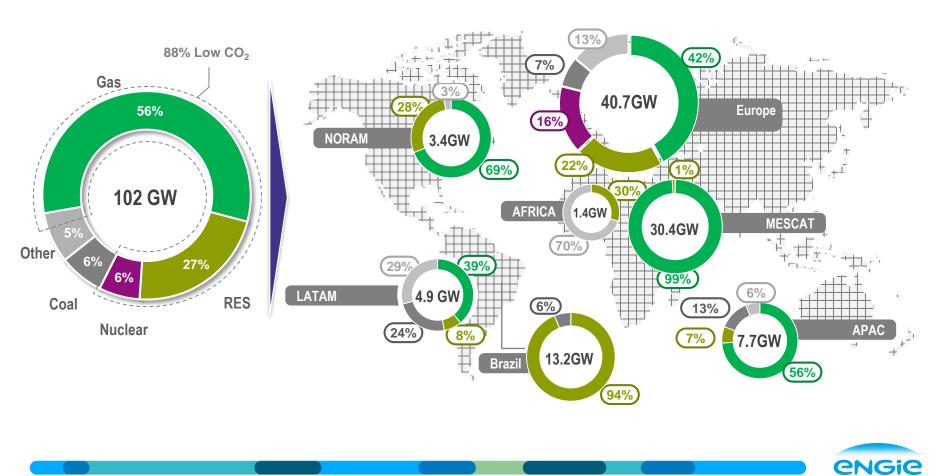

## **2019 Gas/Electric Partnership Conference**

Rob Minter February 6, 2019

### **ENGIE Key Facts**

#### Global leader in independent power production and energy efficiency services

Employees worldwide 70 Countries around the world \$73B

150,000

Revenues in 2017

**11** R&D centers





Energy and Sustainability

Management

Storage

Energy Efficiency Project Implementation

-w-



Energy Supply



### ENGIE'S Generation Footprint (June 2018)



3

# **An Energy Revolution Is Here**

The new energy world is characterized by **decarbonization**, **decentralization** and **digitalization** (the 3 "Ds").





### WHY THE CHANGE?

- Structural Shift in the European Energy Market
  - -Renewable energy subsidies
  - -50K MW's of gas-fired capacity retired
  - -Increased demand for decentralized renewable energy
- Climate change policies
- Since 2013
  - -\$30b ENGIE asset write down



### **ENGIE NORTH AMERICA SHIFT**

- Divestment of Merchant Power Assets
  - -1,400 MW of pumped storage and hydro assets sold in 2016
  - -8,200 MW of thermal (mostly gas) assets sold in 2017
- Investment in Renewable Energy
  - Infinity Wind developer w/ 8,000 MW of projects
  - --- SoCore -- Solar developer
- Investment in Energy Storage
  - GreenCha