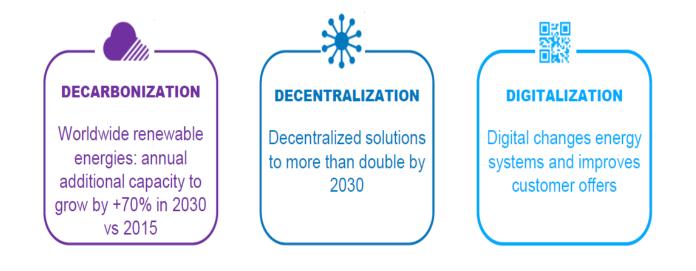

# **An Energy Revolution Is Here**

The new energy world is characterized by **decarbonization**, **decentralization** and **digitalization** (the 3 "Ds").