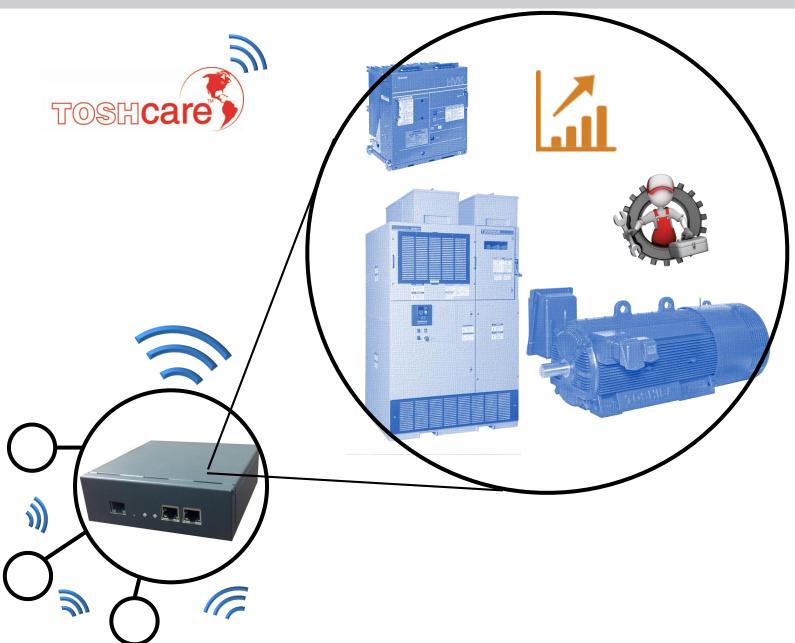

Core capability of Medium Voltage Drive Edge Computing Gateway: Local edge computing device that allows customer configurable data collection and enables smart, early decision to ensure optimum performance and maximum reliability.

## **MV Drive Key Component in Cyber Physical System**

- Local control of data
- Modular design
- Communications / Internet Technology
  - Proprietary protocols for product lines
  - Building management protocols
  - Web interface
  - Email
- Analytics
  - Data collection and abstraction
  - Mirrors state of drive
  - Parses high resolution data points around critical events

## **MV Drive Key Component in Cyber Physical System**

- Expanding scope
- Expanding feature set
  - Connectivity
  - Communications protocols
  - Addition alert methods
  - Cloud platform options
  - More predictive less reactive
- Ensure optimum drive performance over lifetime of system through:
  - Trouble Shooting Support
  - Remote Access Anywhere
  - Advanced Data Analytics
  - Predictive Maintenance
  - Real Time Monitoring