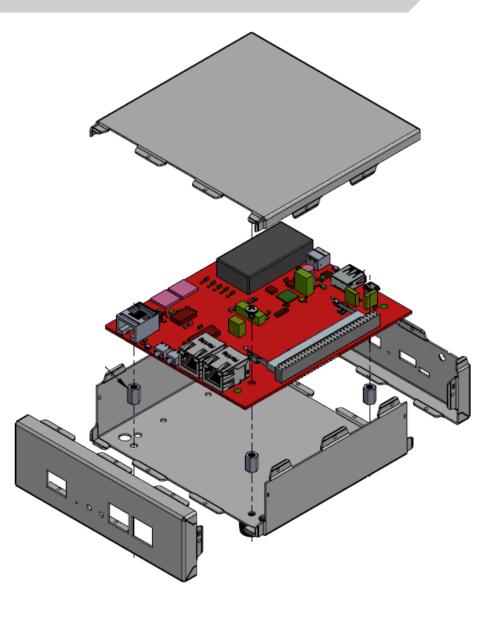

Core capability of Medium Voltage Drive Edge Computing Gateway: Local edge computing device that allows customer configurable data collection and enables smart, early decision to ensure optimum performance and maximum reliability.

## **MV Drive Key Component in Cyber Physical System**

- Local control of data
- Modular design
- Communications / Internet Technology
  - Proprietary protocols for product lines
  - Building management protocols
  - Web interface
  - Email
- Analytics
  - Data collection and abstraction
  - Mirrors state of drive
  - Parses high resolution data points around critical events