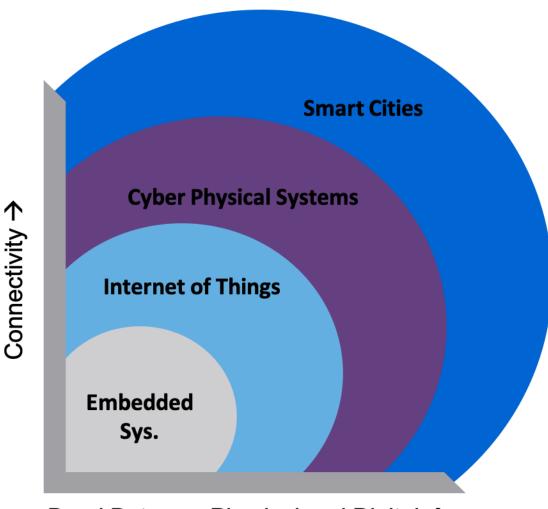

## **Internet of Things**

- Sensors and data streams
- Embedded into every day items
- Pervasive computing
- Consumer and Industrial products

## **Cyber Physical Systems**

- IoT is a building block/enabler of CPS
- Digital Twin
- Edge computing
- Artificial Intelligence
- Harmonious integration

Bond Between Physical and Digital  $\rightarrow$ 