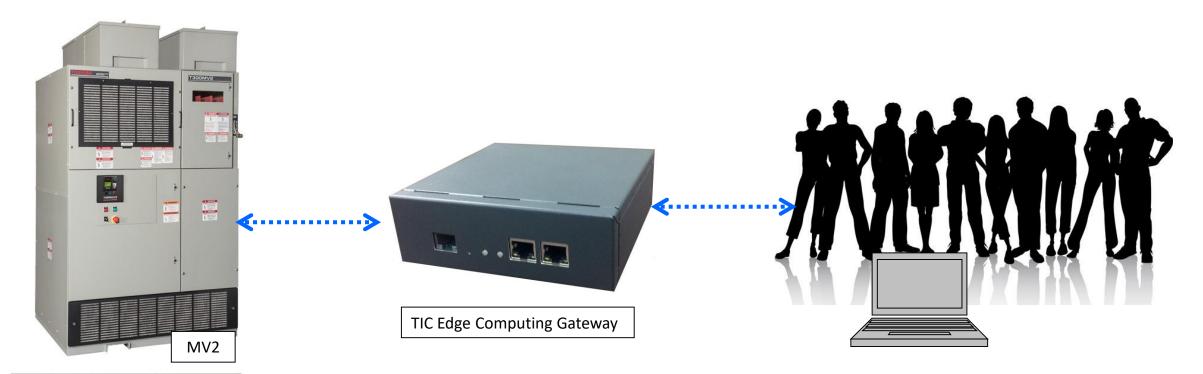

Core capability of Medium Voltage Drive Edge Computing Gateway: Local edge computing device that allows customer configurable data collection and enables smart, early decision to ensure optimum performance and maximum reliability.

## **MV Drive Key Component in Cyber Physical System**

- Local control of data
- Modular design
- Communications / Internet Technology
  - Proprietary protocols for product lines
  - Building management protocols
  - Web interface
  - Email
- Analytics
  - Data collection and abstraction
  - Mirrors state of drive
  - Parses high resolution data points around critical events