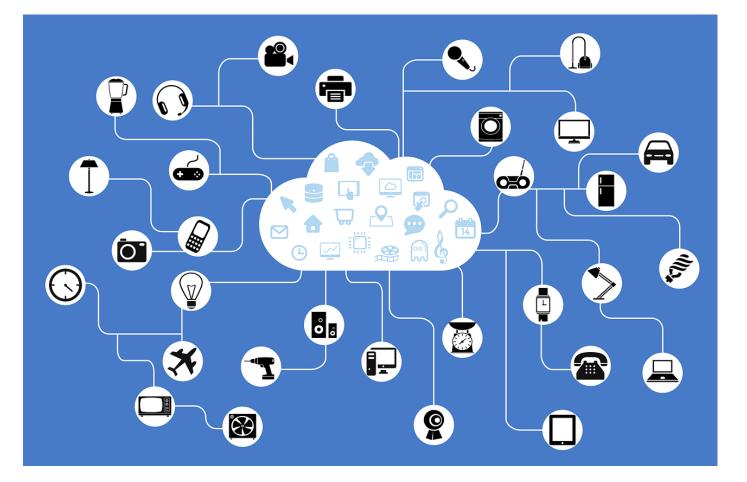

## **Internet of Things**

- Sensors and data streams
- Embedded into every day items
- Pervasive computing
- Consumer and Industrial products