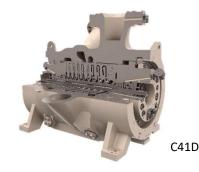

#### C41D for Residue Gas Compression

• High Head Applications

- Pressure Ratios up to 10 in a single body
- Flexible restaging for changing conditions
  - Quick turnaround times
- Reduced package footprint
- Low Maintenance Costs

## Patented Variable End Cap Design

- Single center body for all aero configurations
  - Restage without breaking the headers
- Maximizes performance by minimizing bearing span

**Powering the Future** 