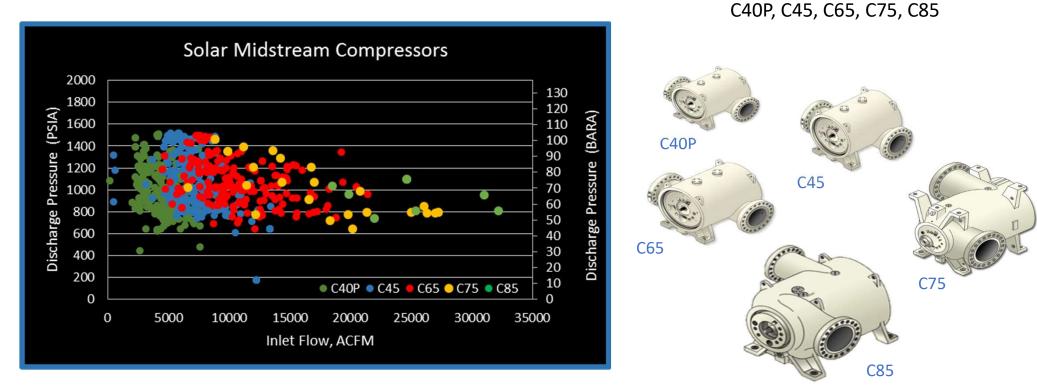

# Gas Compressor Solutions

#### Solar Gas Compressor Standard Solutions



#### Midstream Compressor Solutions





#### **Upstream (Production) Compressors**



#### C41D for Residue Gas Compression



• High Head Applications

- Pressure Ratios up to 10 in a single body
- Flexible restaging for changing conditions
  - Quick turnaround times
- Reduced package footprint
- Low Maintenance Costs



**Powering the Future** 

Caterpillar: Confidential Green

Solar Turbines

A Caterpillar Company

## Patented Variable End Cap Design

- Single center body for all aero configurations
  - Restage without breaking the headers
- Maximizes performance by minimizing bearing span





**Powering the Future** 

## C41D Testing Gas Compressor Closed Loop Test Facility





**Powering the Future** 

### Gas Compressor Summary



More than 6500 Compressors sold Over 55 Years of experience

1980



2020

#### **Expan