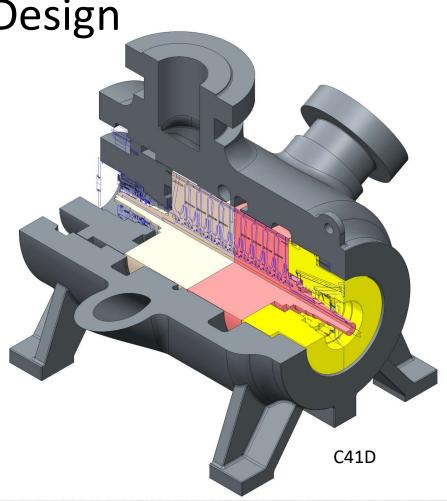

#### C41D for Residue Gas Compression

• High Head Applications

- Pressure Ratios up to 10 in a single body
- Flexible restaging for changing conditions
  - Quick turnaround times
- Reduced package footprint
- Low Maintenance Costs