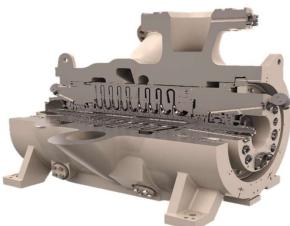

#### C41D for Residue Gas Compression

• High Head Applications

- Pressure Ratios up to 10 in a single body
- Flexible restaging for changing conditions
  - Quick turnaround times
- Reduced package footprint
- Low Maintenance Costs

## Patented Variable End Cap Design

- Single center body for all aero configurations
  - Restage without breaking the headers
- Maximizes performance by minimizing bearing span

**Powering the Future** 