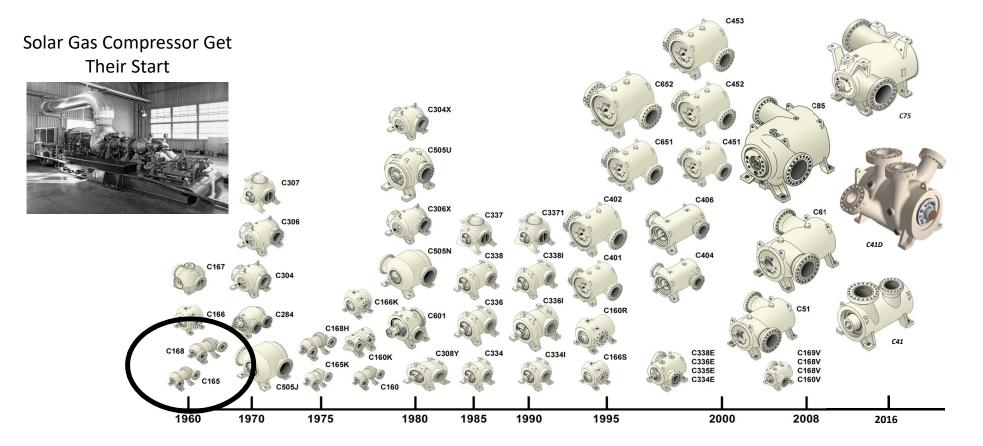

# Gas Compressor Solutions

#### Solar Gas Compressor Standard Solutions



#### Midstream Compressor Solutions





#### **Upstream (Production) Compressors**



#### C41D for Residue Gas Compression



• High Head Applications

- Pressure Ratios up to 10 in a single body
- Flexible restaging for changing conditions
  - Quick turnaround times
- Reduced package footprint
- Low Maintenance Costs



**Powering the Future** 

Caterpillar: Confidential Green

Solar Turbines

A Caterpillar Company

## Patented Variable End Cap Design

- Single center body for all aero configurations
  - Restage without breaking the headers
- Maximizes performance by minimizing bearing span





**Powering the Future** 

## C41D Testing Gas Compressor Closed Loop Test Facility





**Powering the Future** 

### Gas Compressor Summary



More than 6500 Compressors sold Over 55 Years of