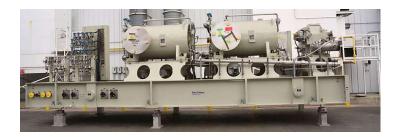

#### C41D for Residue Gas Compression

• High Head Applications

- Pressure Ratios up to 10 in a single body
- Flexible restaging for changing conditions
  - Quick turnaround times
- Reduced package footprint
- Low Maintenance Costs