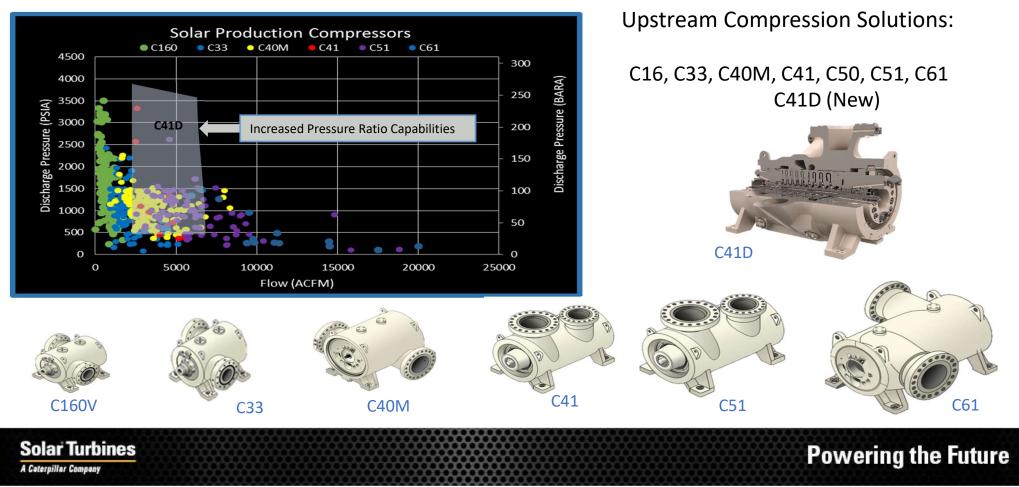

#### **Upstream (Production) Compressors**

#### C41D for Residue Gas Compression

• High Head Applications

- Pressure Ratios up to 10 in a single body
- Flexible restaging for changing conditions
  - Quick turnaround times
- Reduced package footprint
- Low Maintenance Costs