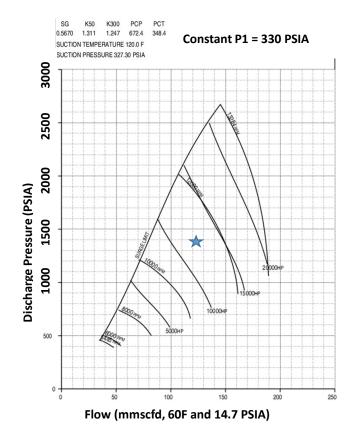

#### C41D for Residue Gas Compression

• High Head Applications

- Pressure Ratios up to 10 in a single body
- Flexible restaging for changing conditions
  - Quick turnaround times
- Reduced package footprint
- Low Maintenance Costs