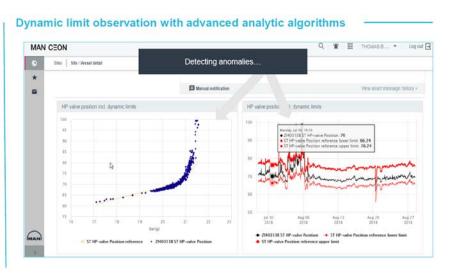

#### **MAN PrimeServ Assist**

#### Expert Monitoring, Evaluation and Optimization Service Powered by MAN CEON

Remote Service Center Organization