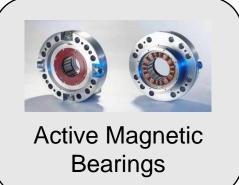

# **Active Magnetic Bearings by MECOS**

- MAN in-house solution for the AMB system
  - > One controller family for 5/7/9 axes system (MOPICO and HOFIM)
  - > New SIC power amplifier technology to further increase efficiency
- Fully digital signal processing and control logic enables
  - > Assembly support tools (alignment, balancing)
  - > Remote diagnostic, commissioning & trouble shooting tools for non- experts (FSE)
- High data acquisition frequency and signal resolution yields in ultra-high system state analysis capabilities
  - > Remote monitoring (high and low frequency data recorder)
- All sensor parameters are adjusted/optimized by means of the digital controller, no hardware adaptations necessary
  - > Cable length up to 1000 ft (w/o any adaption nor soldering)
- Advanced predictive damage model for landing bearings