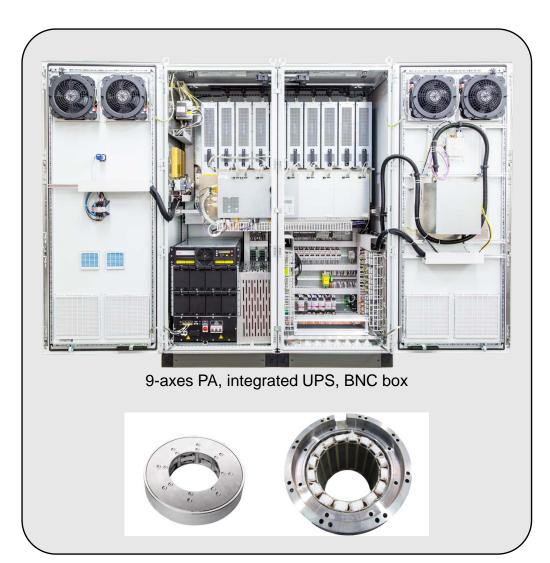

# **Active Magnetic Bearings by MECOS**

- MAN in-house solution for the AMB system
  - > One controller family for 5/7/9 axes system (MOPICO and HOFIM)
  - > New SIC power amplifier technology to further increase efficiency
- Fully digital signal processing and control logic enables
  - > Assembly support tools (alignment, balancing)
  - > Remote diagnostic, commissioning & trouble shooting tools for non- experts (FSE)
- High data acquisition frequency and signal resolution yields in ultra-high system state analysis capabilities
  - > Remote monitoring (high and low frequency data recorder)
- All sensor parameters are adjusted/optimized by means of the digital controller, no hardware adaptations necessary
  - > Cable length up to 1000 ft (w/o any adaption nor soldering)
- Advanced predictive damage model for landing bearings