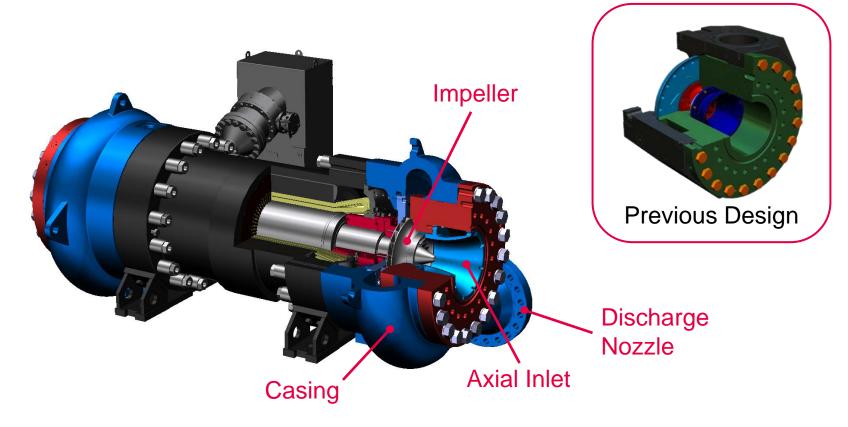

# Improved Casing Volute Design

- MAN used its extensive experience with integrallygeared compressors to improve the casing volute
- Significant efficiency improvement
- Stable operating range from surge to choke