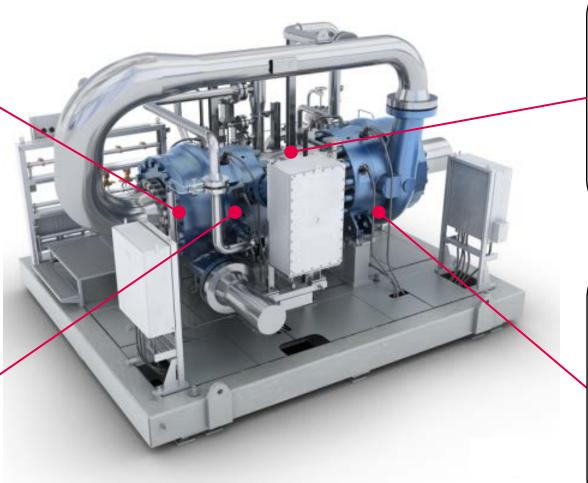

# **MOPICO® – Motor Integrated Pipeline Compressor**

What is a MOPICO® – A Short Recap

**Integrally-Geared Compressor** 