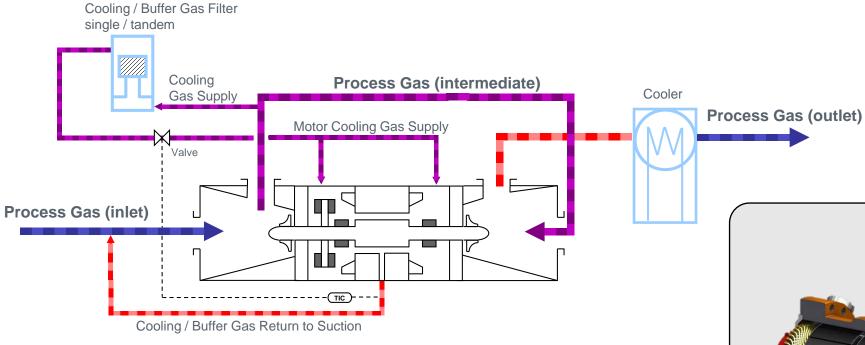

# **Reliable Motor Cooling**

- Symmetric motor cooling for optimized thermal load pattern and temperature gradient
- Motor and cooling system design for sweet and sour gas