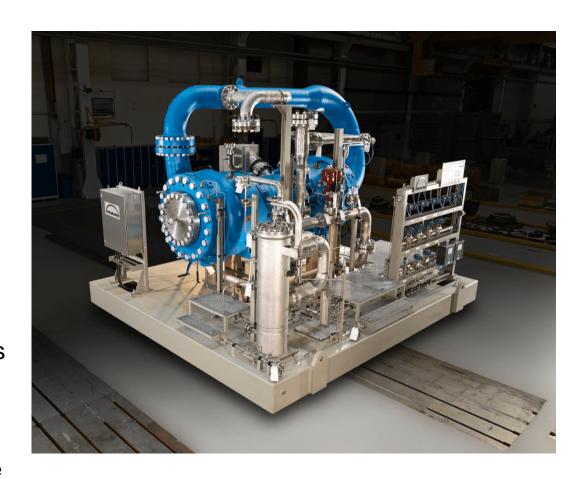

# **MOPICO® – Motor Integrated Pipeline Compressor**

What is a MOPICO® – A Short Recap