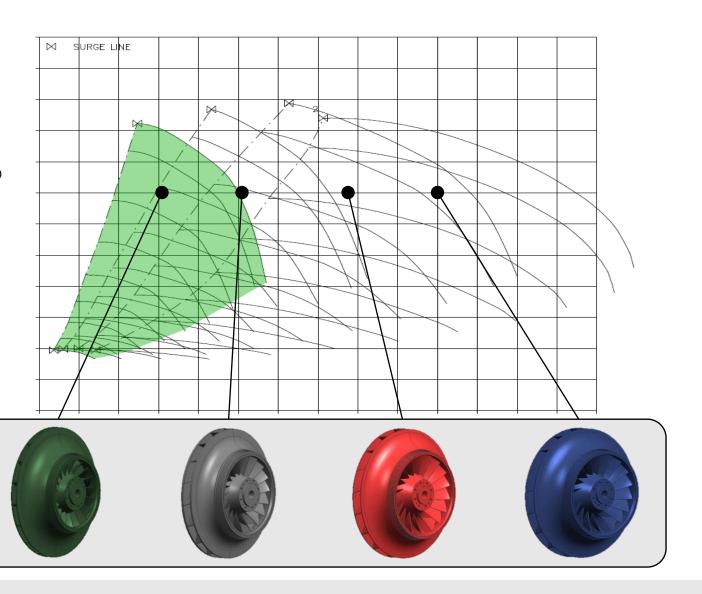

# **Extended Impeller Family**

#### New "low flow" impeller:

- Especially developed for pipeline applications
- Extended range of the MOPICO® for smaller flows (approx. -40%)

# Improved Casing Volute Design

- MAN used its extensive experience with integrallygeared compressors to improve the casing volute
- Significant efficiency improvement
- Stable operating range from surge to choke