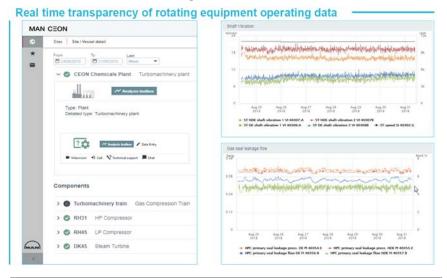

#### **MAN PrimeServ Assist**

#### Expert Monitoring, Evaluation and Optimization Service Powered by MAN CEON

Remote Service Center Organization