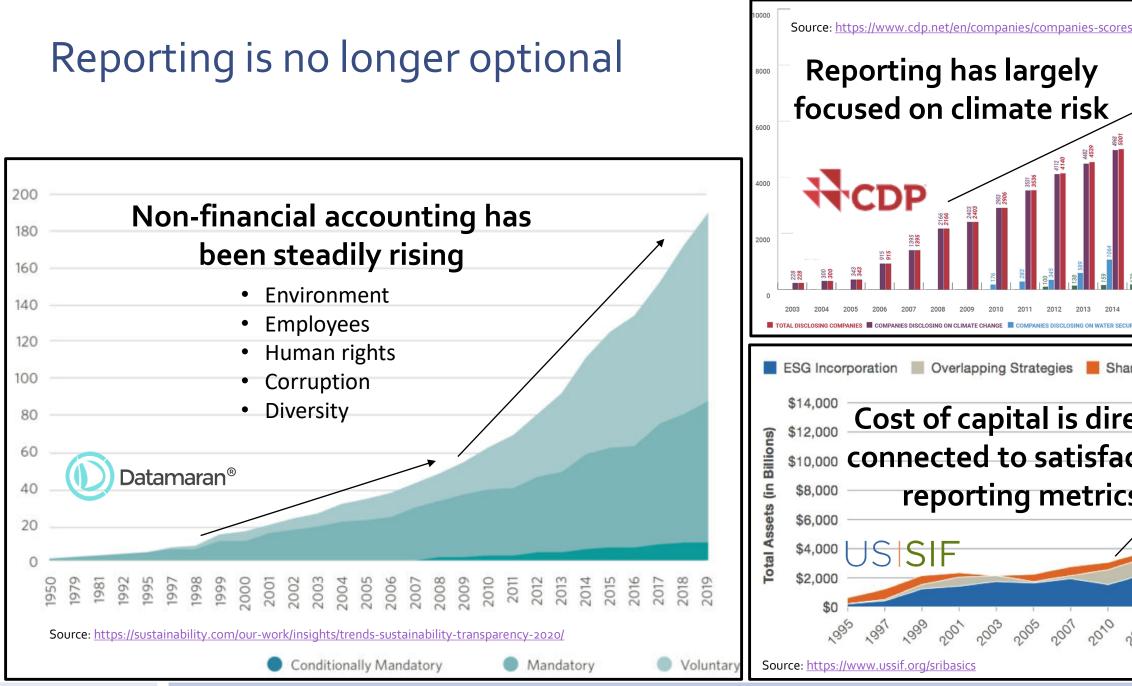

# Shareholders began to demand clarity of all major corporate risks, including (and especially) climate risk.

Systemic changes resulted in increased transparency and regulation, targeting undisclosed risks.