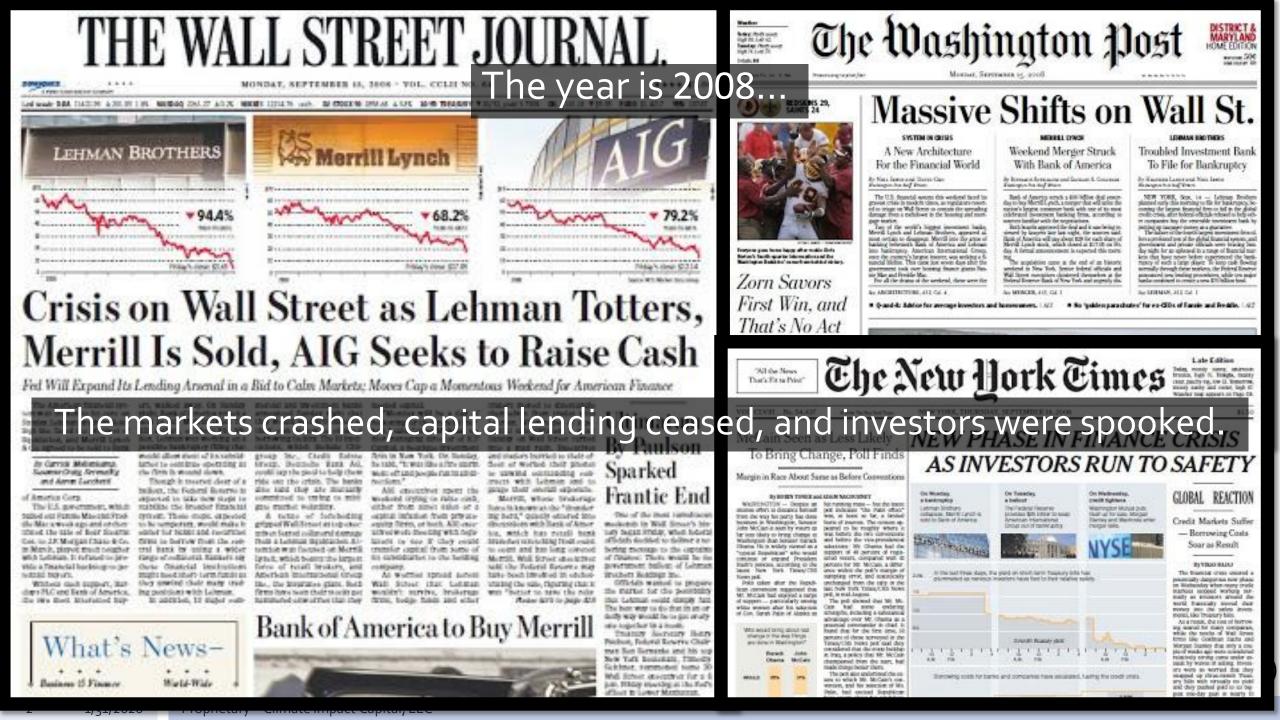

www.ClimateImpactCapital.com

Arguably, the 2008 financial crisis was the culmination of poor risk management.

# Shareholders began to demand clarity of all major corporate risks, including (and especially) climate risk.

Systemic changes resulted in increased transparency and regulation, targeting undisclosed risks.