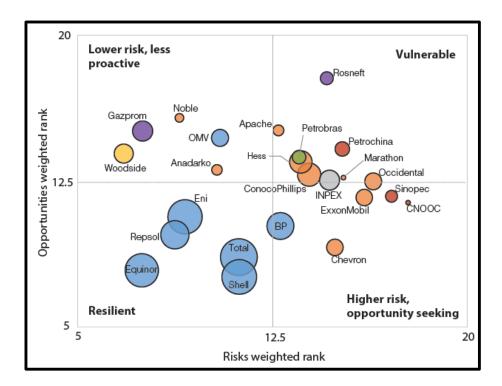

#### You are now getting a grade and being compared to your peers...

| LT<br>rank | Company 🕅           | Country          | Average<br>market cap<br>Q3 2018<br>(US\$bn) <sup>(R)</sup> | 2017 (million | 2017<br>Emissions<br>(S1+2 Mt CO <sub>2</sub> ) | Weighted<br>rank | Transition<br>risks rank | Physical<br>risks rank | Transition<br>opportunities<br>rank | Climate<br>governance &<br>strategy rank |
|------------|---------------------|------------------|-------------------------------------------------------------|---------------|-------------------------------------------------|------------------|--------------------------|------------------------|-------------------------------------|------------------------------------------|
| 1          | Equinor             | Norway           | 78                                                          | 1.9           | 16                                              | 6.72             | 3                        | 4                      | 2                                   | 4                                        |
| 2          | Total               | France           | 152                                                         | 2.5           | 40                                              | 8.10             | 10                       | 5                      | 3                                   | 1                                        |
| 3          | Shell               | UK / Netherlands | 275                                                         | 3.7           | 84                                              | 8.11             | 9                        | 14                     | 1                                   | 2                                        |
| 4          | Eni                 | Italy            | 64                                                          | 1.7           | 43                                              | 8.16             | 6                        | 8                      | 7                                   | 3                                        |
| 5          | Repsol              | Spain            | 29                                                          | 0.7           | 23                                              | 8.58             | 5                        | 12                     | 5                                   | 5                                        |
| 6          | Woodside            | Australia        | 22                                                          | 0.2           | 10                                              | 10.29            | 2                        | 1                      | 18                                  | 11                                       |
| 7          | BP <sup>(iii)</sup> | UK               | 139                                                         | 2.5           | 56                                              | 10.75            | 11                       | 16                     | 6                                   | 6                                        |
| 8          | Gazprom             | Russia           | 54                                                          | 9.7           | 247                                             | 10.81            | 4                        | 3                      | 21                                  | 9                                        |
| 9          | OMV                 | Austria          | 19                                                          | 0.3           | 11                                              | 12.50            | 7                        | 17                     | 20                                  | 12                                       |
| 10         | ConocoPhillips      | USA              | 72                                                          | 1.4           | 21                                              | 12.57            | 15                       | 9                      | 14                                  | 7                                        |
| 11         | Hess                | USA              | 17                                                          | 0.3           | 4.1                                             | 12.73            | 14                       | 7                      | 16                                  | 8                                        |
| 12         | Chevron             | USA              | 230                                                         | 2.6           | 60                                              | 12.89            | 16                       | 15                     | 4                                   | 14                                       |
| 13         | Anadarko            | USA              | 32                                                          | 0.7           | 6.6                                             | 12.91            | 8                        | 6                      | 15                                  | 21                                       |
| 14         | INPEX               | Japan            | 17                                                          | 0.4           | 0.9                                             | 13.32            | 20                       | 13                     | 12                                  | 10                                       |
| 15         | Noble Energy        | USA              | 15                                                          | 0.4           | 2.5                                             | 13.33            | 1                        | 21                     | 23                                  | 22                                       |
| 16         | Petrobras           | Brazil           | 73                                                          | 2.5           | 67                                              | 14.08            | 17                       | 2                      | 17                                  | 17                                       |
| 17         | ExxonMobil          | USA              | 343                                                         | 4.0           | 125                                             | 14.17            | 23                       | 20                     | 9                                   | 15                                       |
| 18         | Occidental          | USA              | 56                                                          | 0.6           | 16                                              | 14.51            | 22                       | 22                     | 11                                  | 13                                       |
| 19         | Apache              | USA              | 16                                                          | 0.5           | 8.9                                             | 14.54            | 13                       | 10                     | 22                                  | 20                                       |
| 20         | Petrochina          | China            | 215                                                         | 4.0           | 193                                             | 14.84            | 12                       | 23                     | 19                                  | 16                                       |
| 21         | Sinopec             | China            | 117                                                         | 1.2           | 163                                             | 15.34            | 18                       | 24                     | 10                                  | 19                                       |
| 22         | Marathon Oil        | USA              | 15                                                          | 0.4           | 3.8                                             | 15.85            | 19                       | 18                     | 13                                  | 23                                       |
| 23         | Rosneft             | Russia           | 61                                                          | 5.7           | 76                                              | 15.89            | 21                       | 11                     | 24                                  | 18                                       |
| 24         | CNOOC               | China            | 68                                                          | 1.3           | 7.8                                             | 16.60            | 24                       | 19                     | 8                                   | 24                                       |

Major producers are now creating business strategies around climate risk