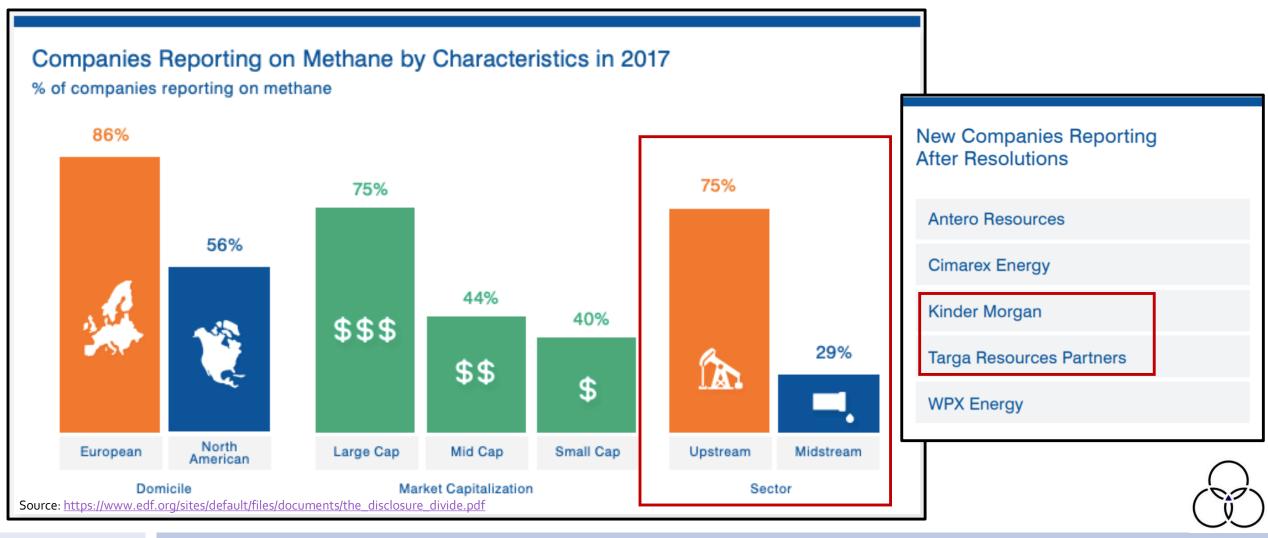

Methane

#### The trend is moving downstream

As upstream complies, investor focus shifts down the value chain and to adjacent sectors