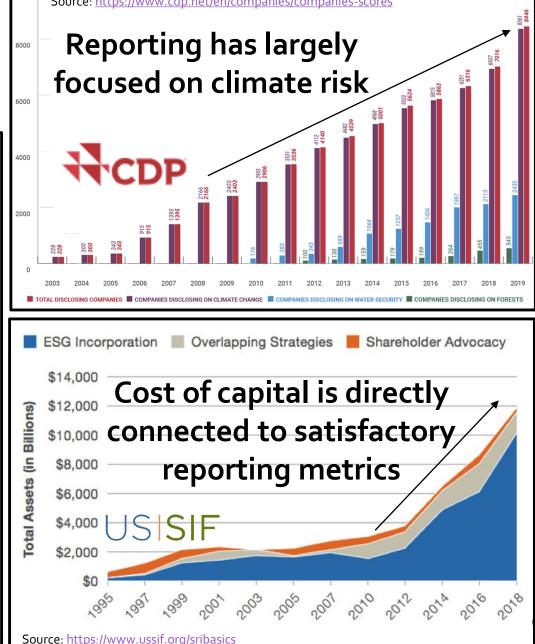

# Shareholders began to demand clarity of all major corporate risks, including (and especially) climate risk.

Systemic changes resulted in increased transparency and regulation, targeting undisclosed risks.