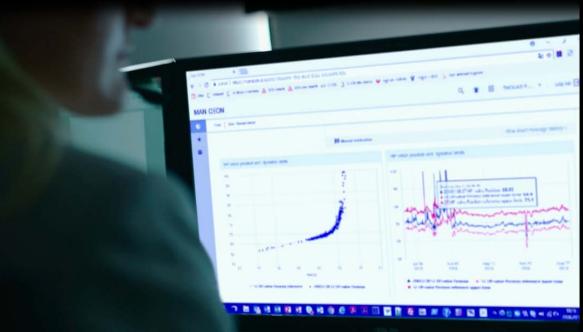

#### Advanced analytics

Analytics team

- Internal analytics global teams
- External support from Volkswagen DataLab

#### Advanced algorithms

Two step approach to build algorithms:

- Identification of operational modes
- Find clusters of operational behavior

 Detect anomalies based on dynamic thresholds within each op. mode