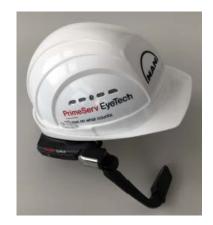

ROC Europe – Germany (Oberhausen)

ROC Asia - China (Shanghai)

EyeTech in the Field Service

MAN

EyeTech for witness, acceptance test and quality inspections

«Mobile» user with smart glasses, smartphone or tablet

- Developed for intensive trouble shooting sessions with multi discipline technical experts
- Access to operational data
- Located in your Region

EyeTech

- Your head mounted device for live guided trouble shooting with the PrimeServ team
- Instant access to trouble shooting support
- Increase availability of the plant
- Save mobilization costs