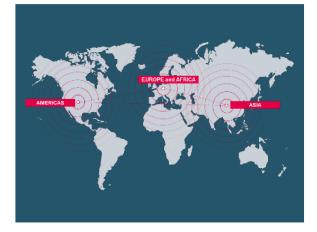

3 Remote Operation Centers SBU Turbo

- In 3 time zones ("Follow the Sun")
- 24/7 Availability of Engineers for Trouble Shooting and Quick TechLine
- Proactive evaluation and support

Americas

ROC Americas - Brazil

ROC Europe – Germany (Oberhausen)

ROC Asia - China (Shanghai)

EyeTech in the Field Service

MAN

EyeTech for witness, acceptance test and quality inspections

«Mobile» user with smart glasses, smartphone or tablet