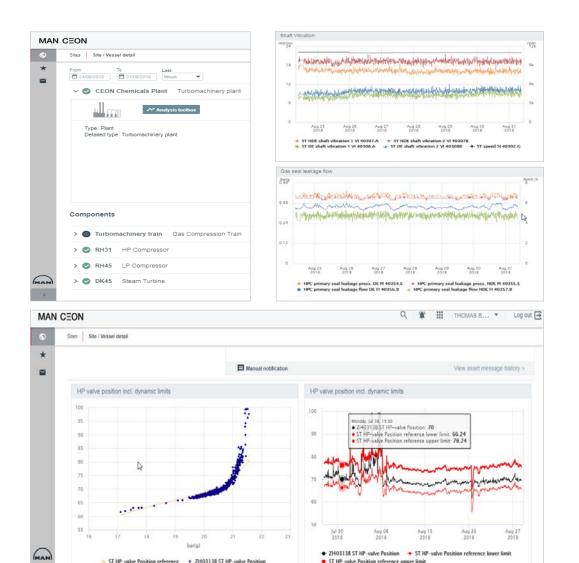

Bring customer closer to MAN Engineers and Workshop

- Available on PC, Tablet or Smartphone
- You can visit CEON with this link: https://manceon.io/login

**MAN Energy Solutions** 