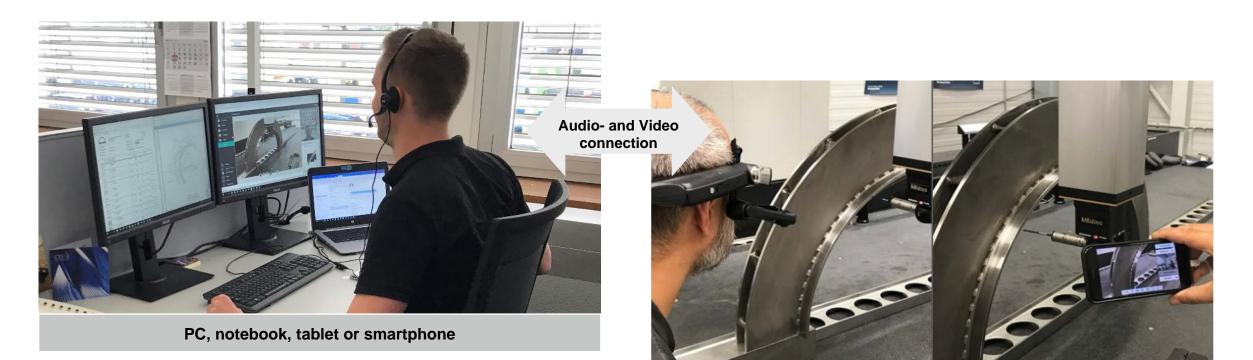

ROC Europe – Germany (Oberhausen)

ROC Asia - China (Shanghai)

EyeTech in the Field Service

MAN

EyeTech for witness, acceptance test and quality inspections

«Mobile» user with smart glasses, smartphone or tablet

- Developed for intensive trouble shooting sessions with multi discipline technical experts
- Access to operational data
- Located in your Region

EyeTech

- Your head mounted device for live guided trouble shooting with the PrimeServ team
- Instant access to trouble shooting support
- Increase availability of the plant
- Save mobilization costs