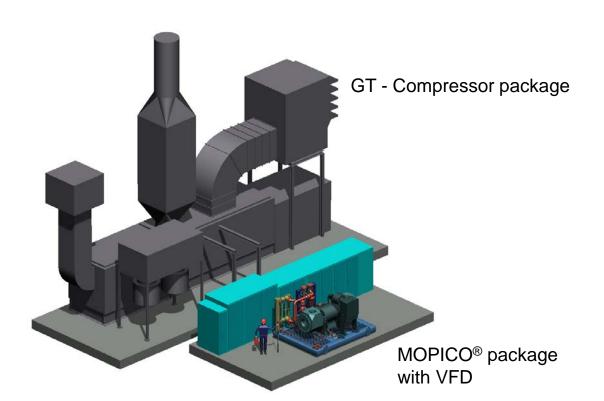

### **MOPICO**®

#### Compact design, small footprint, low weight

#### **Advantages**

- Small footprint
- No emissions (exhaust, noise)
- Flexible Operation as compressor stays pressurized
- Oil free
- Reduced maintenance
- High availability

## **MOPICO® Compressor**

#### For Gas Transportation

**MAN Energy Solutions** Future in the making