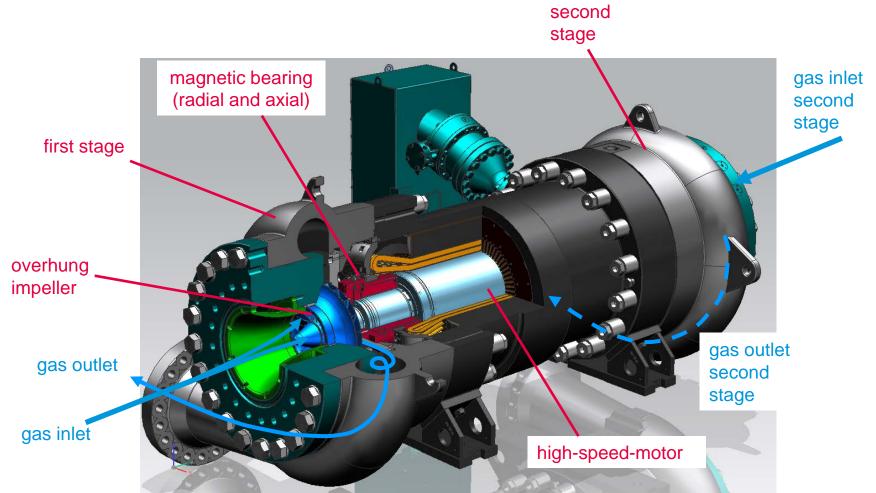

## The HOFIM ® & Digitalization

**HOFIM Subsea** 

## **HOFIM ® Compressor**

For Sub Sea Gas Lift and Gas Storage