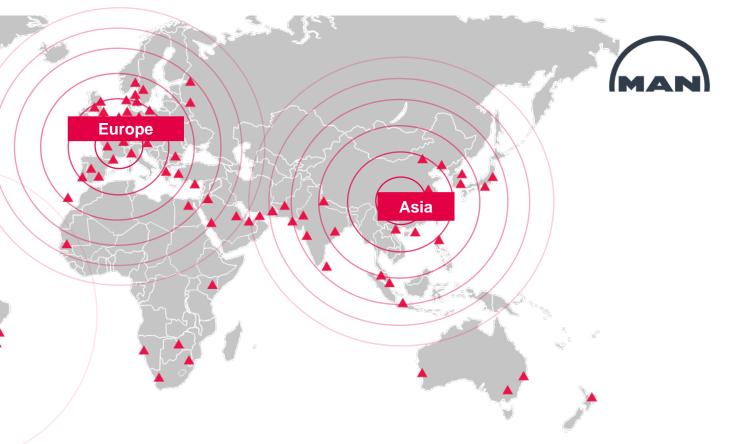

3 Remote Operation Centers SBU Turbo

- In 3 time zones ("Follow the Sun")
- 24/7 Availability of Engineers for Trouble Shooting and Quick TechLine
- Proactive evaluation and support

Americas

ROC Americas - Brazil

ROC Europe – Germany (Oberhausen)

ROC Asia - China (Shanghai)

EyeTech in the Field Service

MAN

EyeTech for witness, acceptance test and quality inspections

«Mobile» user with smart glasses, smartphone or tablet