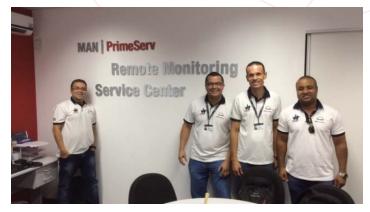

3 Remote Operation Centers SBU Turbo

- In 3 time zones ("Follow the Sun")
- 24/7 Availability of Engineers for Trouble Shooting and Quick TechLine
- Proactive evaluation and support

Americas

ROC Americas - Brazil