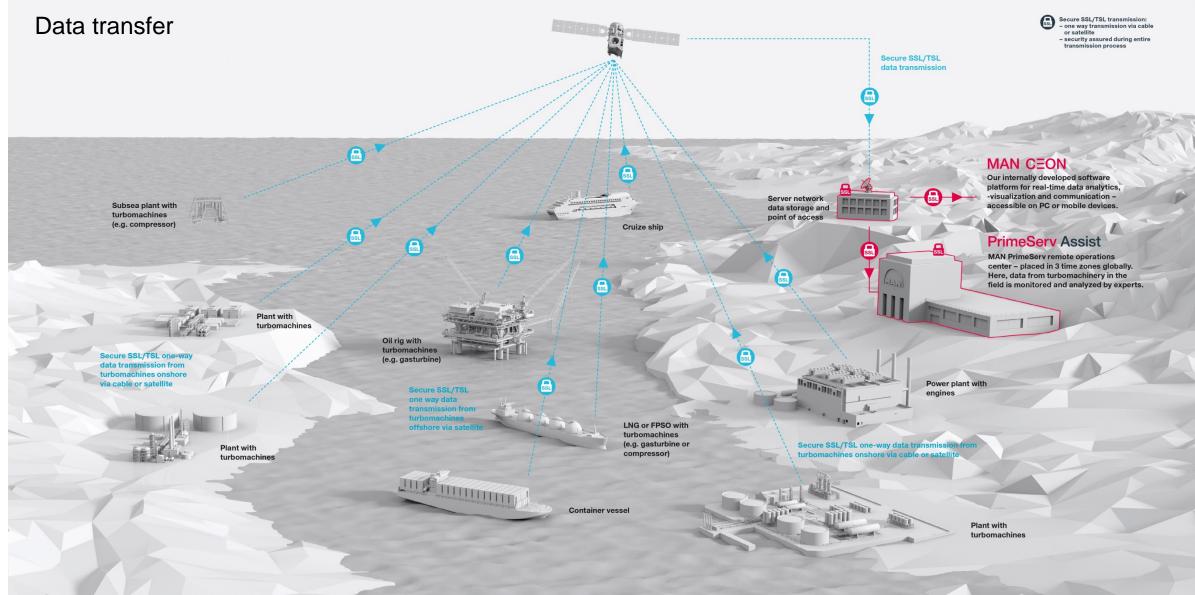

3 Remote Operation Centers SBU Turbo

- In 3 time zones ("Follow the Sun")
- 24/7 Availability of Engineers for Trouble Shooting and Quick TechLine
- Proactive evaluation and support

Americas

ROC Americas - Brazil

ROC Europe – Germany (Oberhausen)

ROC Asia - China (Shanghai)

EyeTech in the Field Service

MAN

EyeTech for witness, acceptance test and quality inspections

«Mobile» user with smart glasses, smartphone or tablet