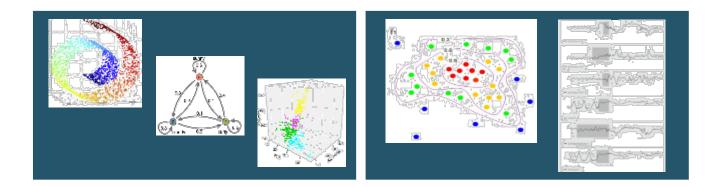

#### Advanced algorithms

Two step approach to build algorithms:

- Identification of operational modes
- Find clusters of operational behavior

 Detect anomalies based on dynamic thresholds within each op. mode