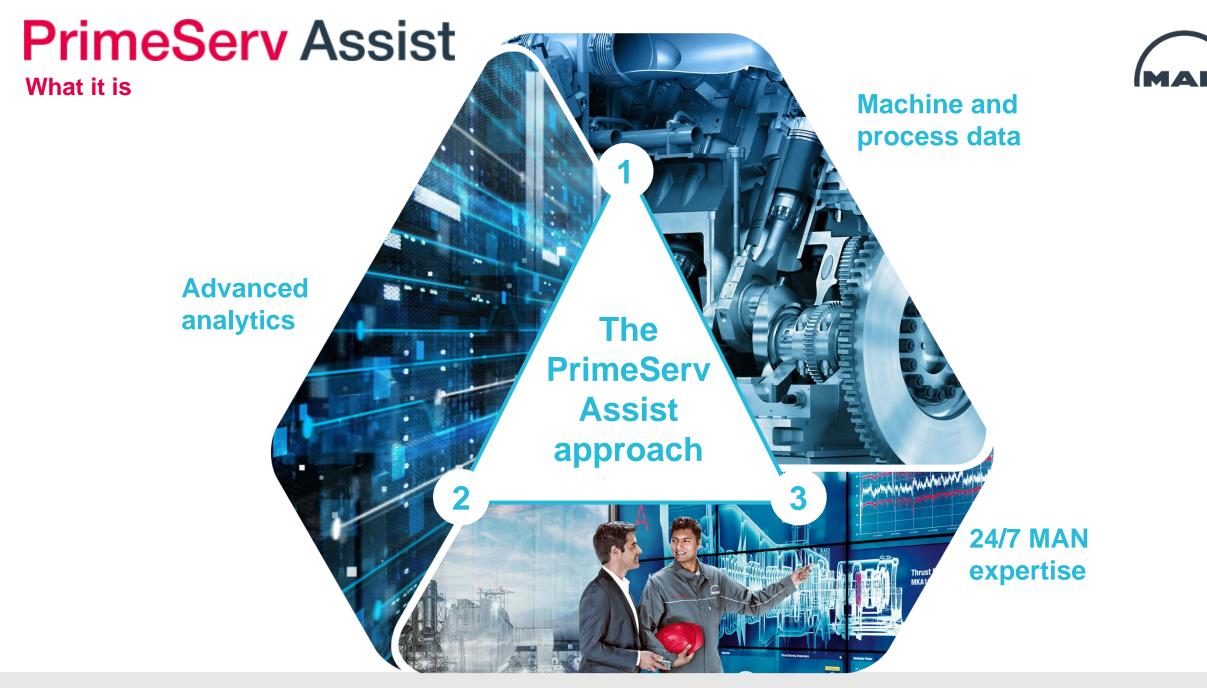

#### Advanced analytics

Analytics team

- Internal analytics global teams
- External support from Volkswagen DataLab

#### Advanced algorithms

Two step approach to build algorithms:

- Identification of operational modes
- Find clusters of operational behavior

 Detect anomalies based on dynamic thresholds within each op. mode

3 Remote Operation Centers SBU Turbo

- In 3 time zones ("Follow the Sun")
- 24/7 Availability of Engineers for Trouble Shooting and Quick TechLine
- Proactive evaluation and support

Americas

ROC Americas - Brazil

ROC Europe – Germany (Oberhausen)

ROC Asia - China (Shanghai)

EyeTech in the Field Service

MAN

EyeTech for witness, acceptance test and quality inspections

«Mobile» user with smart glasses, smartphone or tablet