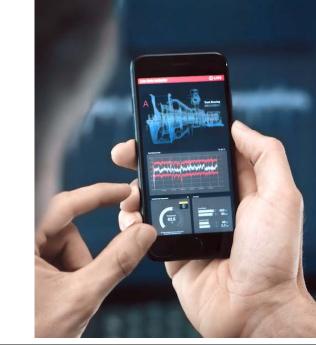

Bring customer closer to MAN Engineers and Workshop

- Available on PC, Tablet or Smartphone
- You can visit CEON with this link: https://manceon.io/login

**MAN Energy Solutions** 