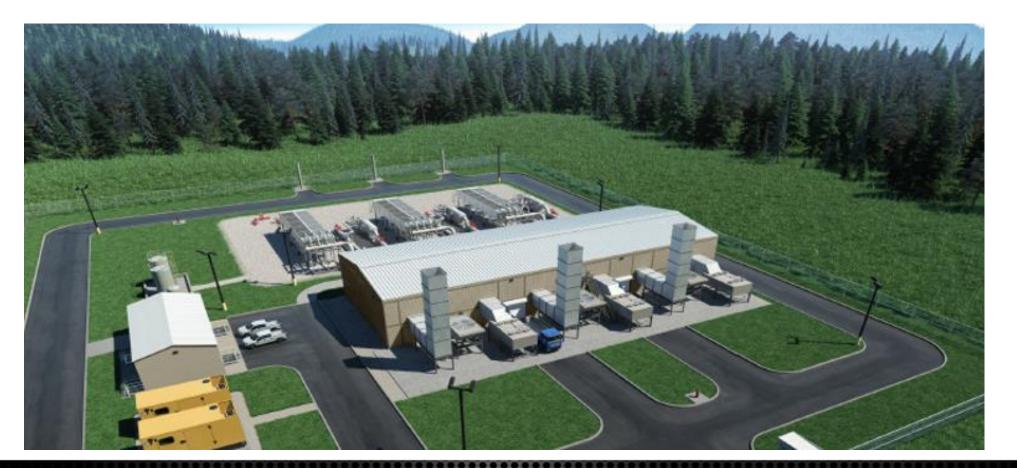

### 2 x MARS 100 CS – NEAR SHORE

**Powering the Future** 

Caterpillar: Confidential Green