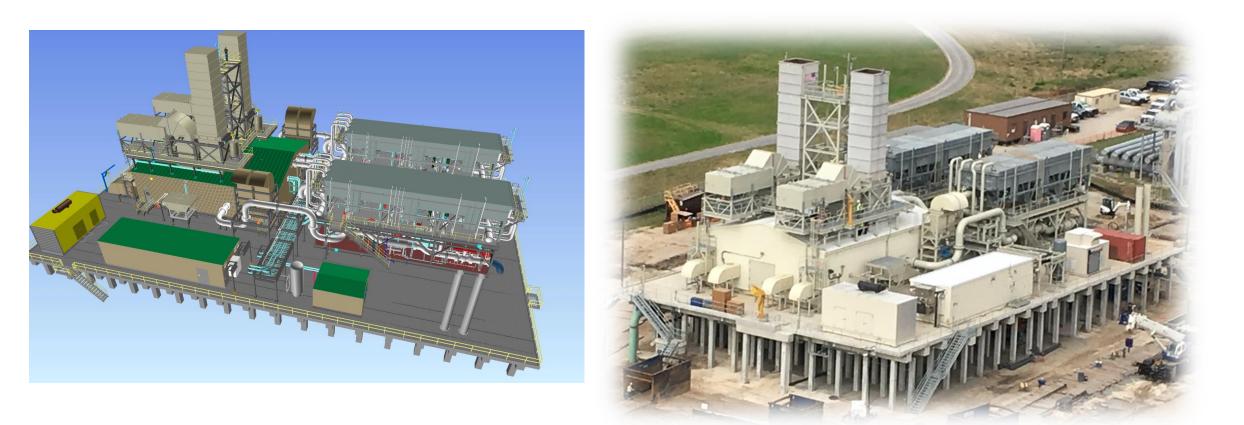

### 2 x MARS 100 CS – NEAR SHORE

**Powering the Future** 

Caterpillar: Confidential Green