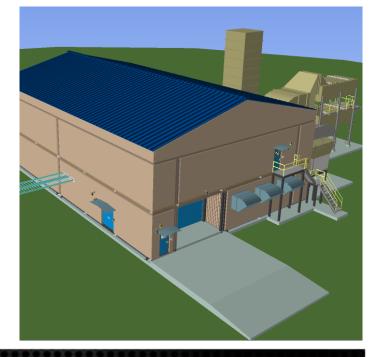

# PHASE 2 DESIGN – KEY ELEMENTS

- Modular blocks lock together to form outer wall structure of building
- Key feature review:
  - Modular blocks contain sub systems (fuel gas treatment, HVAC, etc)
  - Walls and roof are noise attenuated & thermally insulated
  - Allows for local fabrication
  - Easily expandable
  - 2 Month onsite commissioning target

### PHASE 2 – DEMONSTRATION UNIT (MOCK-UP)

Caterpillar: Confidential Greer