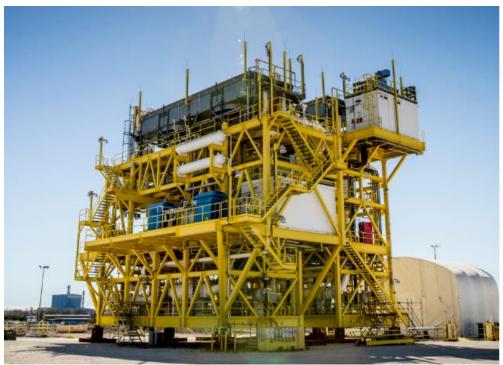

### 2 x MARS 100 CS – NEAR SHORE

**Powering the Future** 

Caterpillar: Confidential Green

### TITAN 250 CS – COLD WEATHER SITE

Caterpillar: Confidential Green