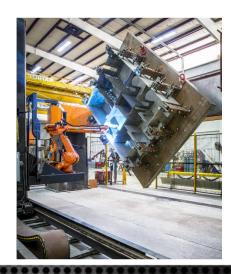

# TURBOFAB – CHANNELVIEW, TX.

- Located in Channelview, Texas
- 50 Acre Fabrication Facility
- 248,000 sq ft Workspace Under Roof
- 1,200 feet of Waterfront Access to Houston Ship Channel
- 5000+ Ton Loadout Capacity
- Robotic Welding 60 Ton Capacity
- Process Equipment Fabrication and Assembly