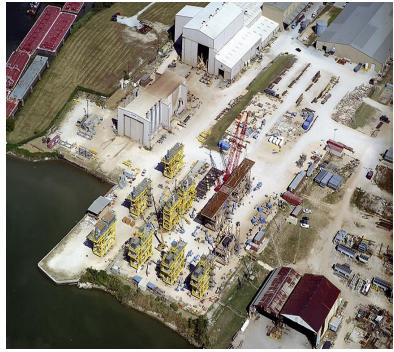

# TURBOFAB – CHANNELVIEW, TX.

- Located in Channelview, Texas
- 50 Acre Fabrication Facility
- 248,000 sq ft Workspace Under Roof
- 1,200 feet of Waterfront Access to Houston Ship Channel
- 5000+ Ton Loadout Capacity
- Robotic Welding 60 Ton Capacity
- Process Equipment Fabrication and Assembly