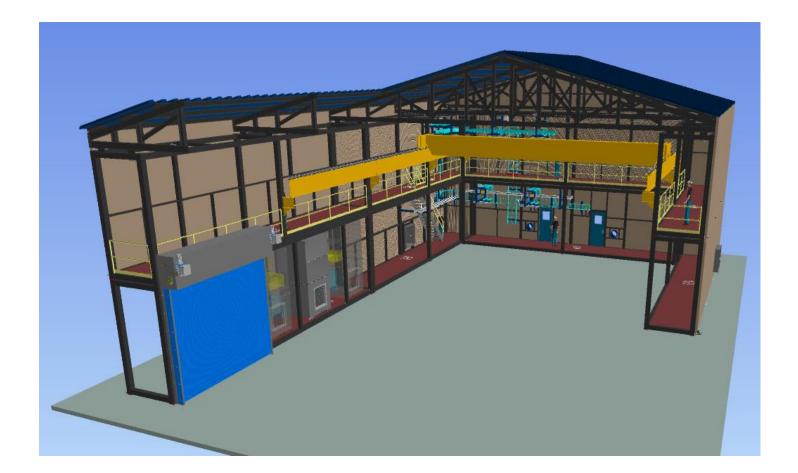

# PHASE 2 DESIGN – KEY ELEMENTS

- Modular blocks lock together to form outer wall structure of building
- Key feature review:
  - Modular blocks contain sub systems (fuel gas treatment, HVAC, etc)
  - Walls and roof are noise attenuated & thermally insulated
  - Allows for local fabrication
  - Easily expandable
  - 2 Month onsite commissioning target

### PHASE 2 – DEMONSTRATION UNIT (MOCK-UP)

Caterpillar: Confidential Greer