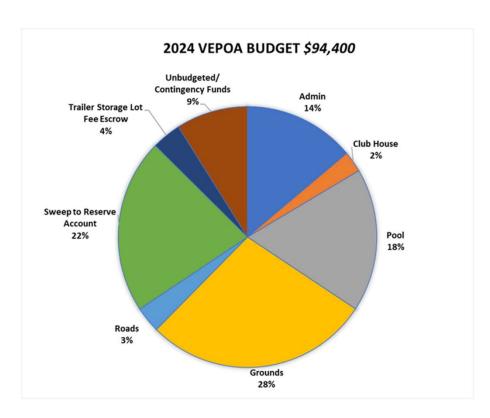

## 2024 Financials

| • | \$61,550 | Operating and Maintenance Budget (see Pie Chart on back) |
|---|----------|----------------------------------------------------------|
|---|----------|----------------------------------------------------------|

- \$20,000 Budget for Reserve Account for Capital Improvements
- \$ 9,490 Unbudgeted/ Contingency Funds
- \$84,700 Capital Improvements
  - Pool Cover & Sand Filters (\$11,000)
  - Pave Wagon Wheel (\$48,000) completed
  - Complete Dock Improvements (\$20,000) completed
  - Repair/Repave Entrance (\$5,700) completed
  - Surveys for Future Culvert Work (\$1,000)