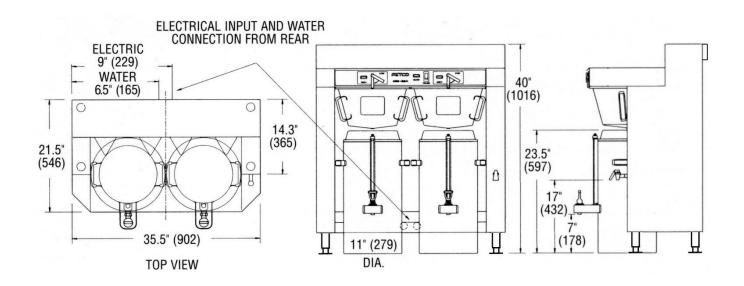

|       |            |      | Maximum  | Batches per Hour |           |
|------------|---------------|------------|-------|------------|------|----------|------------------|-----------|
| Code       | Configuration | Connection | Phase | Wires      | KW   | Amp draw | Cold Water       | Hot Water |
| C62186MIP  | 6 X 4000 W    | 440        | three | 3 + ground | 20.1 | 27.4     | 17.3             | 18.0      |
|            |               | 480        | three | 3 + ground | 24.1 | 29.7     | 18.0             | 18.0      |
| C62196MIP  | 3 X 4000 W    | 440        | three | 3 + ground | 10.1 | 13.7     | 8.6              | 18.0      |
|            |               | 480        | three | 3 + ground | 12.1 | 14.9     | 9.9              | 18.0      |

### **Dimensions & Utility Connections**