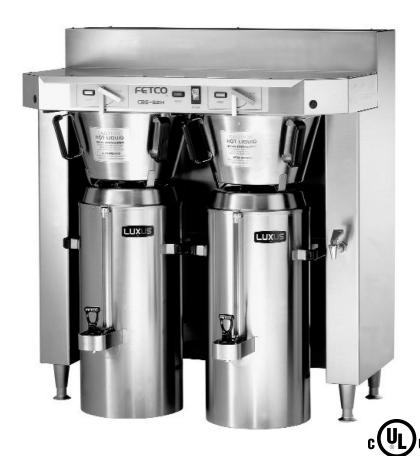

# **Brewer Specifications**

### **CBS-62H Coffee Brewer**

#### **Product Description/Features**

- Maritime Version with IP44 Ingress Protection Rating
- 3 gallon, thermal, portable, all stainless steel dispensers
- Stainless steel, gourmet size brew baskets
- Fully automatic, with electronic temperature control
- Open type, leak free dispense system
- Brew basket double safety locks
- Two level tank drain system
- Total serviceability from the front