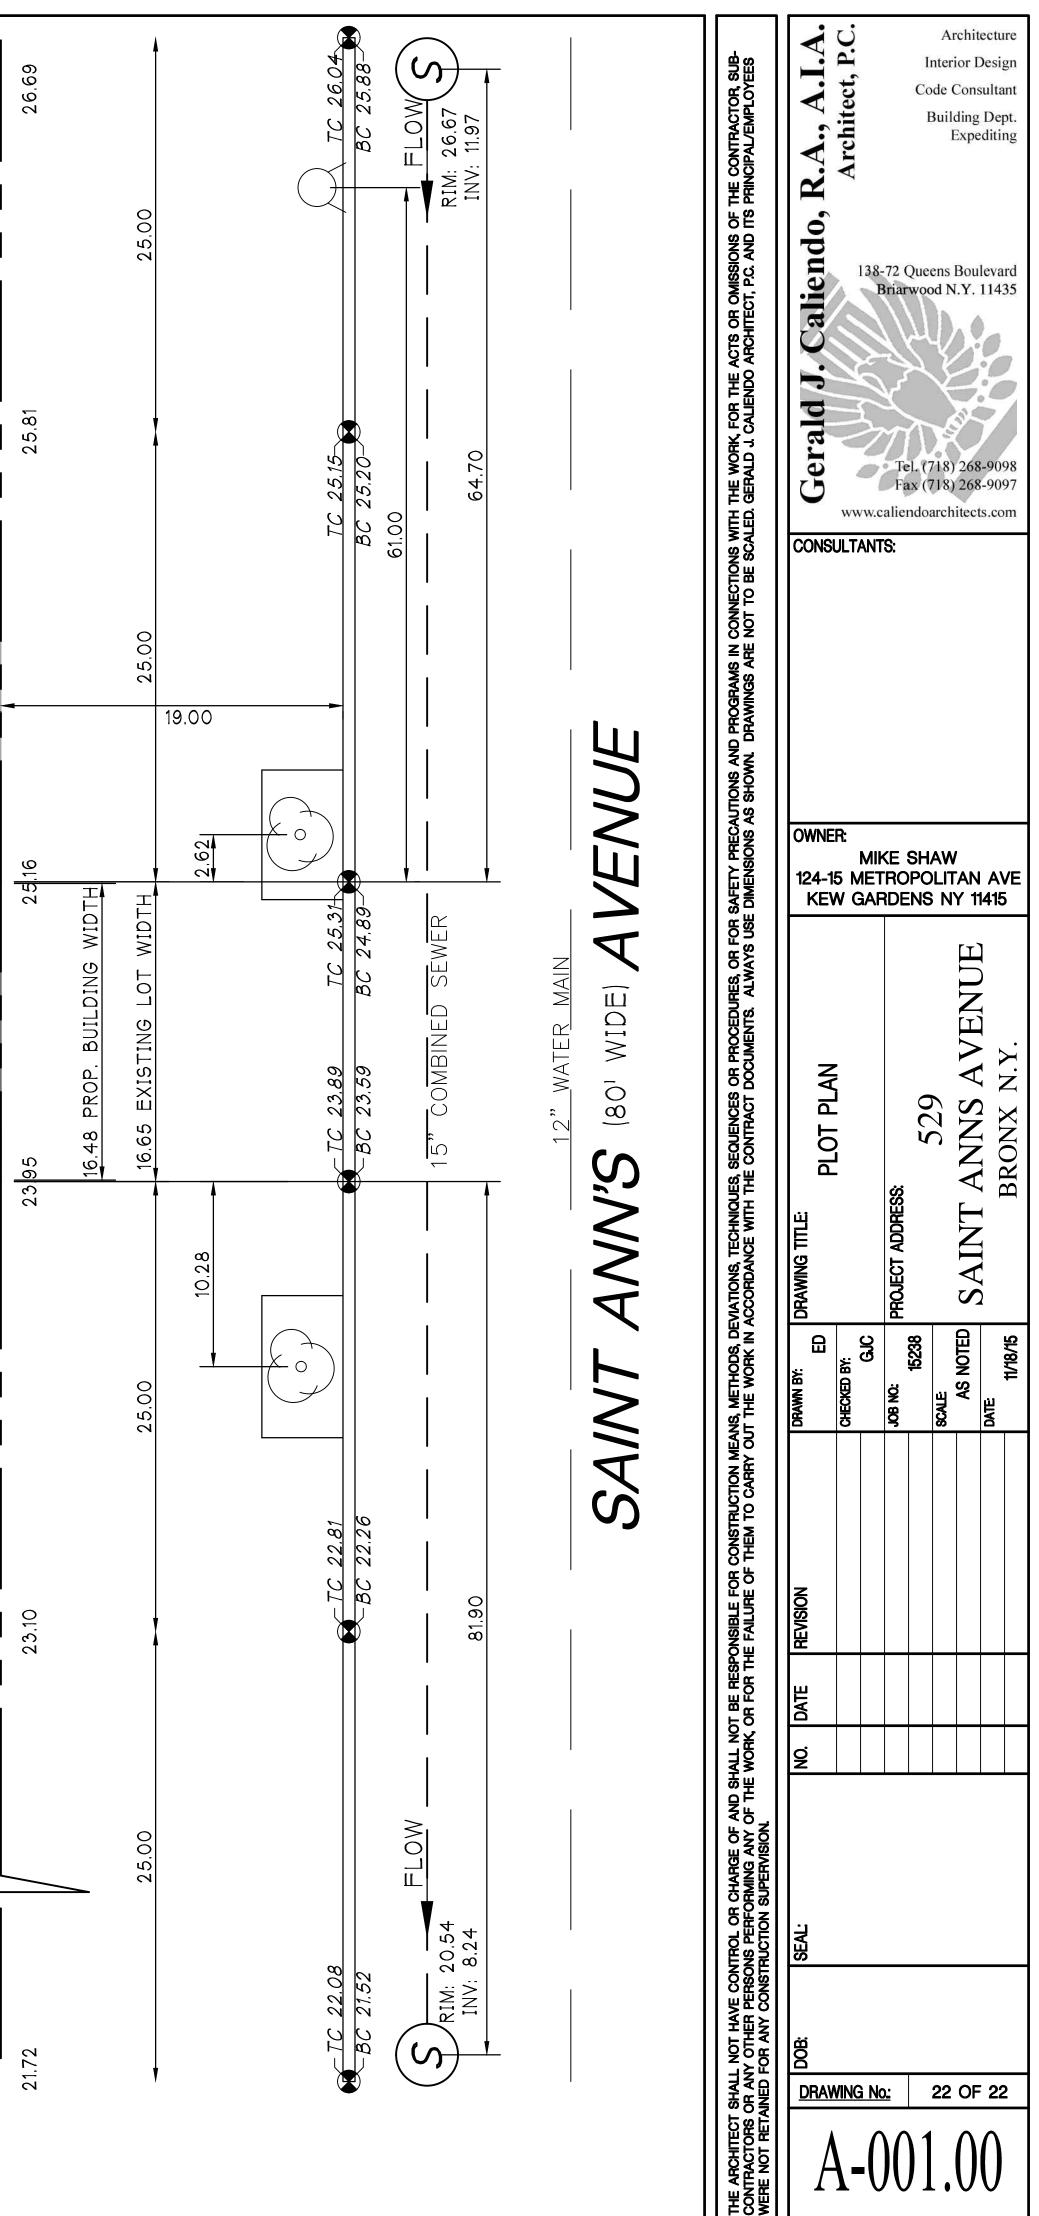

1 STORY HIGH CONCRETE BLOCK PROP.6 STORY  $\alpha / \beta$ COMMERCIAL AND COMMUNITY FACILITY WITH CELLAR BLK.# 2275 LOT.# 26 HOUSE # 529 ST. ANN'S AVENUE CONST. CL. 1-B OCC: R-3 79,50 OVERALL BUILDING LENGTH 62.17 ∖¤∕ 99,50

EAST 148TH (60' WIDE) STREET

83.231/

THE ARCHITECT SHALL NOT HAVE CONTROL OR CHARGE OF AND SHALL NOT BE RESPONSIBLE FOR CONSTRUCTION MEANS, METHODS, DEVIATIONS, TECHNIQUES, SEQUENCES OR PROCEDURES, OR FOR SAFETY PRECAUTIONS AND PROGRAMS IN CONNECTIONS WITH THE WORK, FOR THE ACTS OR OMISSIONS OF THE CONTRACTOR, SUB-CONTRACTORS OR ANY OTHER PERSONS PERFORMING ANY OF THE WORK, OR FOR THE FAILURE OF THEM TO CARRY OUT THE WORK IN ACCORDANCE WITH THE CONTRACT DOCUMENTS. ALWAYS USE DIMENSIONS AS SHOWN. DRAWINGS ARE NOT TO BE SCALED. GERALD J. CALIENDO ARCHITECT, P.C. AND ITS PRINCIPAL/EMPLOYEES WERE NOT RETAINED FOR ANY CONSTRUCTION SUPERVISION.