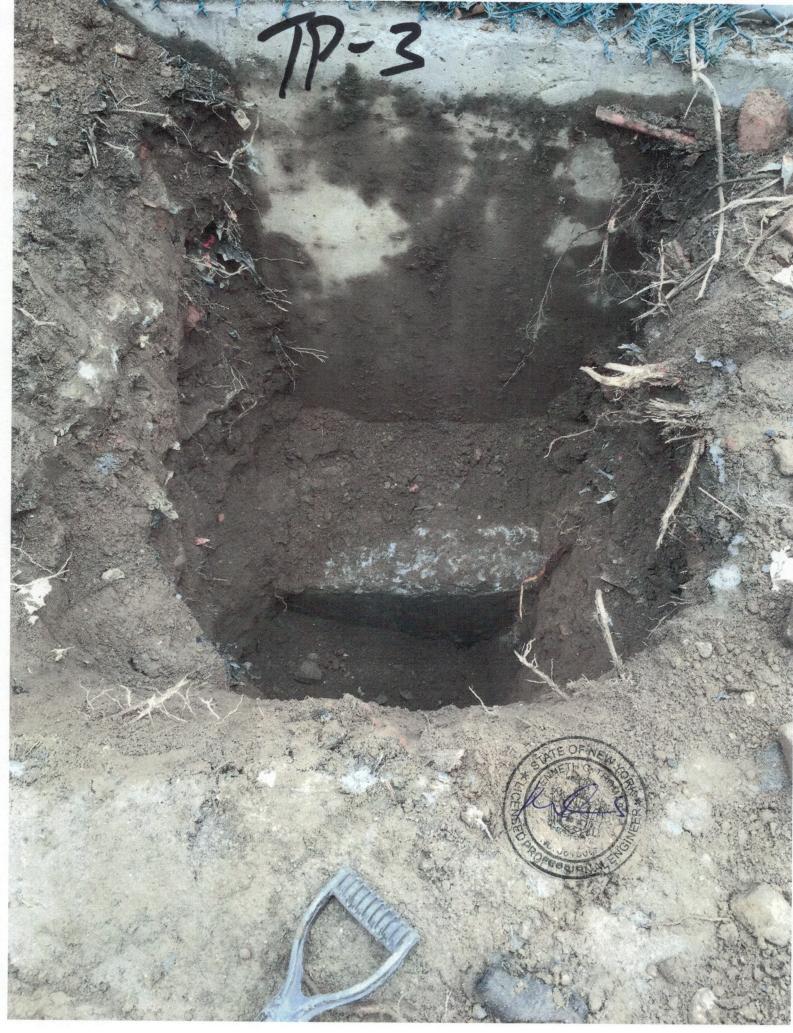

#### TEST PIT #3:

A 3' x 4' x 7' Deep Test Pit was dug at the above referenced project against the foundation wall. The concrete wall extends to the bottom of the pit. The test pit was terminated at 7 feet below the existing grade level due to the obstruction of boulders and the hole caving in.

The material present in the test pit is the following: 0' = 7' Depth Fill material minutes in the following:

0' - 7' Depth -Fill material mixed with fine brown sands and gravel.

If you have any further questions please contact the undersigned at your earliest convenience