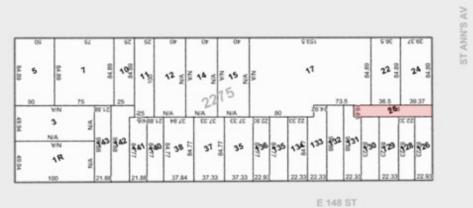

| Property Information:       | 529 St. Anns Avenue        |
|-----------------------------|----------------------------|
| Address:                    | 529 St. Anns Avenue        |
| Location:                   | Bronx                      |
| Block/Lot:                  | 2275/26                    |
| Air Rights:                 | 8,100                      |
| Zoning/Far:                 | R6/C1-4                    |
| Sq. Ft.:                    | 8,100                      |
| Historic District:          | Mott Haven/St. Mary's Park |
| Lot Dimensions:             | 17x100                     |
| Lot Area:                   | 1700                       |
| Building Dimensions:        | 17x80                      |
| Building Sq. Ft. (Per DOF): | 8,972                      |
| Bill Assessed Value (16/17) | \$4,134                    |
| R.E. Taxes (16/17)*:        | \$826                      |