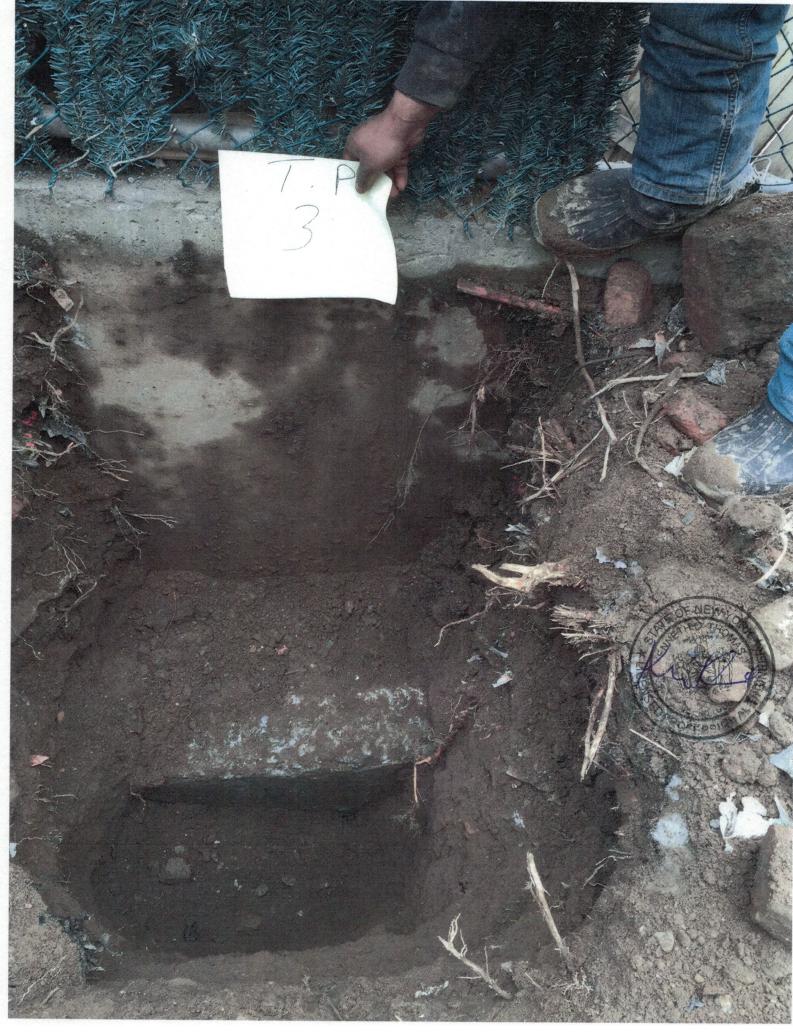

#### TEST PIT #3:

A 3' x 4' x 7' Deep Test Pit was dug at the above referenced project against the foundation wall. The concrete wall extends to the bottom of the pit. The test pit was terminated at 7 feet below the existing grade level due to the obstruction of boulders and the hole caving in.

The material present in the test pit is the following: 0' = 7' Depth Fill material minutes in the following:

0' - 7' Depth -Fill material mixed with fine brown sands and gravel.

If you have any further questions please contact the undersigned at your earliest convenience