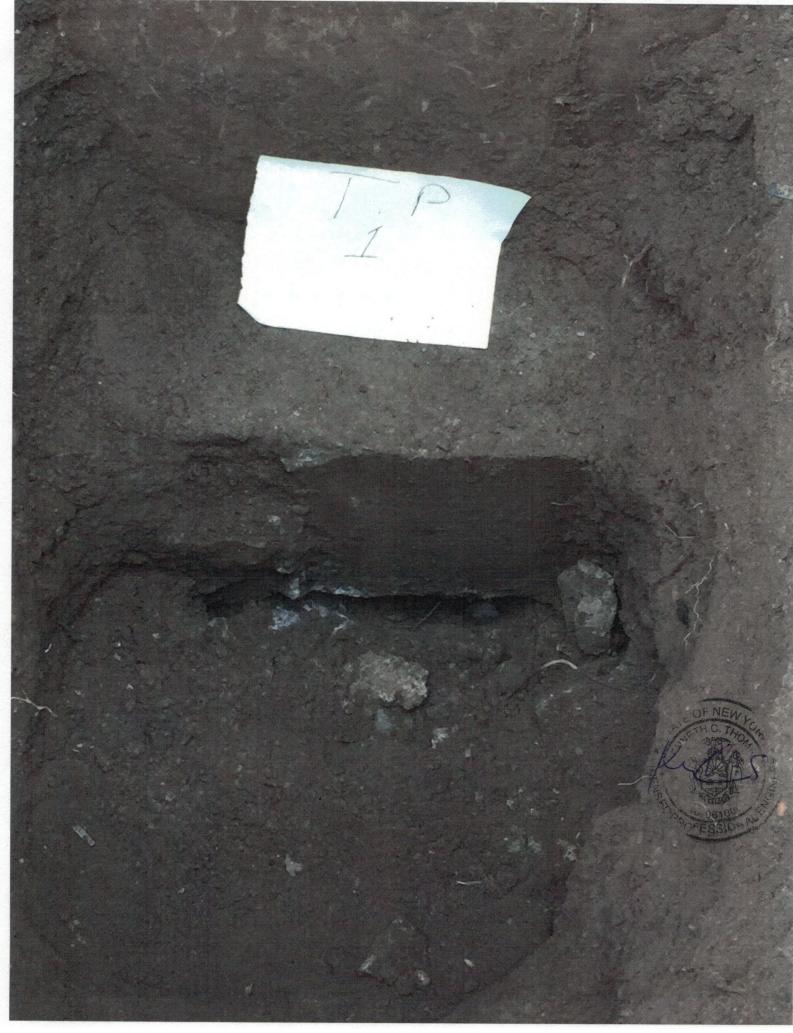

#### TEST PIT # 1

A 4' x 3' x 8' Deep Test Pit was dug against the foundation wall of building # 560 E at the above referenced project. The concrete wall extends 6 feet below the existing grade level. There is a 16 inch thick footing under the wall. The footing extends 9 inches from the outside face of the wall.

The material present in the test pit is the following: 0' - 8' Depth - Fill material mixed with fine brown sands and gravel.