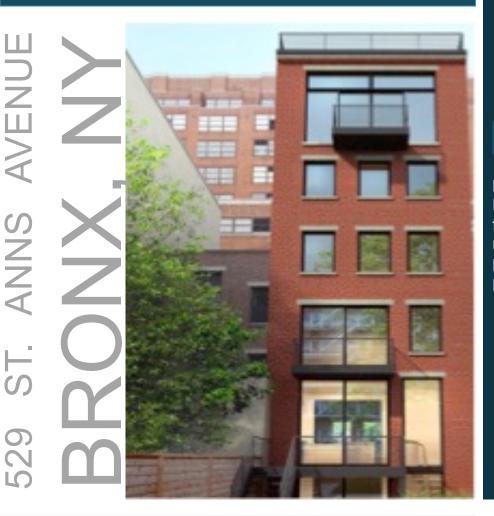

## 529 ST. ANNS AVENUE BRONX, NY

File

N N N

ا 🐌

Open

ST. ANNS

🔁 📝 🏠

Edit

| Property Information:       | 529 St. Anns Avenue        |
|-----------------------------|----------------------------|
| Address:                    | 529 St. Anns Avenue        |
| Location:                   | Bronx                      |
| Block/Lot:                  | 2275/26                    |
| Air Rights:                 | 8,100                      |
| Zoning/Far:                 | R6/C1-4                    |
| Sq. Ft.:                    | 8,100                      |
| Historic District:          | Mott Haven/St. Mary's Park |
| Lot Dimensions:             | 17x100                     |
| Lot Area:                   | 1700                       |
| Building Dimensions:        | 17x80                      |
| Building Sq. Ft. (Per DOF): | 8,972                      |
| Bill Assessed Value (16/17) | \$4,134                    |
| R.E. Taxes (16/17)*:        | \$826                      |