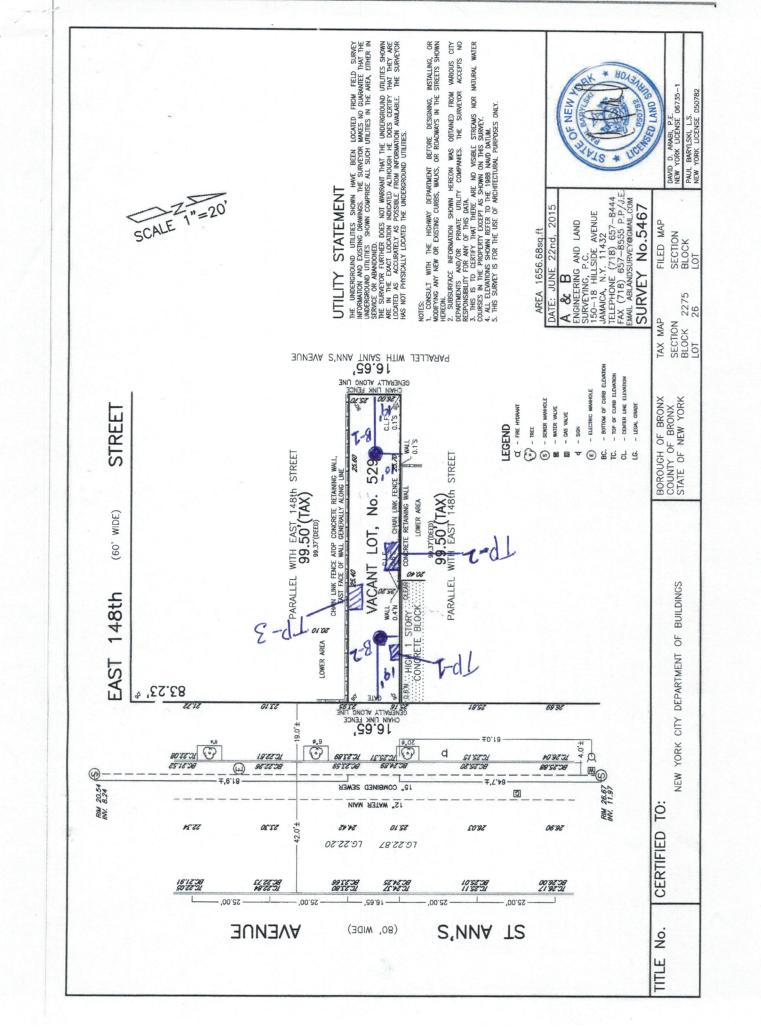

### UTILITY STATEMENT

THE UNDERGROUND UTILITIES SHOWN HAVE BEEN LOCATED FROM FIELD SURVEY INFORMATION AND EXISTING DRAWINGS. THE SURVEYOR MAKES NO GUARANTEE THAT THE UNDERGROUND UTILITIES SHOWN COMPRISE ALL SUCH UTILITIES IN THE AREA, EITHER IN

THE SURVEYOR FURTHER DOES NOT WARRANT THAT THE UNDERGROUND UTILITIES SHOWN ARE IN THE EXACT LOCATION INDICATED ALTHOUGH HE DOES CERTIFY THAT THEY ARE LOCATED AS ACCURATELY AS POSSIBLE FROM INFORMATION AVAILABLE. THE SURVEYOR HAS NOT PHYSICALLY LOCATED THE UNDERGROUND UTILITIES.

1. CONSULT WITH THE HIGHWAY DEPARTMENT BEFORE DESIGNING, INSTALLING, OR MODIFYING ANY NEW OR EXISTING CURBS, WALKS, OR ROADWAYS IN THE STREETS SHOWN

2. SUBSURFACE INFORMATION SHOWN HEREON WAS OBTAINED FROM VARIOUS CITY DEPARTMENTS AND/OR PRIVATE UTILITY COMPANIES. THE SURVEYOR ACCEPTS NO RESPONSIBILITY FOR ANY OF THIS DATA.

3. THIS IS TO CERTIFY THAT THERE ARE NO VISIBLE STREAMS NOR NATURAL WATER COURSES IN THE PROPERTY EXCEPT AS SHOWN ON THIS SURVEY.

4. ALL ELEVATIONS SHOWN REFER TO THE 1988 NAVD DATUM.

5. THIS SURVEY IS FOR THE USE OF ARCHITECTURAL PURPOSES ONLY.

| 656.68sq.ft                                                                                                                                | s;                                               |
|--------------------------------------------------------------------------------------------------------------------------------------------|--------------------------------------------------|
| INE 22nd, 2015                                                                                                                             | NEW                                              |
| B<br>NG AND LAND<br>3, P.C.<br>HILLSIDE AVENUE<br>N.Y. 11432<br>E (718) 657–8444<br>) 657–8555 P.P/J.E.<br>NDSURVEY@GMAIL.COM<br>Y NO.5467 | * CENSED LAND SUR                                |
| FILED MAP                                                                                                                                  |                                                  |
| SECTION                                                                                                                                    | DAVID D. ARABI, P.E.<br>NEW YORK LICENSE 06735-1 |
| BLOCK<br>LOT                                                                                                                               | PAUL BARYLSKI, L.S.<br>NEW YORK LICENSE 050782   |
|                                                                                                                                            |                                                  |

1 STORY HIGH CONCRETE BLOCK PROP.6 STORY  $\alpha / \beta$ COMMERCIAL AND COMMUNITY FACILITY WITH CELLAR BLK.# 2275 LOT.# 26 HOUSE # 529 ST. ANN'S AVENUE CONST. CL. 1-B OCC: R-3 79,50 OVERALL BUILDING LENGTH 62.17 ∖¤∕ 99,50

EAST 148TH (60' WIDE) STREET

83.231/

THE ARCHITECT SHALL NOT HAVE CONTROL OR CHARGE OF AND SHALL NOT BE RESPONSIBLE FOR CONSTRUCTION MEANS, METHODS, DEVIATIONS, TECHNIQUES, SEQUENCES OR PROCEDURES, OR FOR SAFETY PRECAUTIONS AND PROGRAMS IN CONNECTIONS WITH THE WORK, FOR THE ACTS OR OMISSIONS OF THE CONTRACTOR, SUB-CONTRACTORS OR ANY OTHER PERSONS PERFORMING ANY OF THE WORK, OR FOR THE FAILURE OF THEM TO CARRY OUT THE WORK IN ACCORDANCE WITH THE CONTRACT DOCUMENTS. ALWAYS USE DIMENSIONS AS SHOWN. DRAWINGS ARE NOT TO BE SCALED. GERALD J. CALIENDO ARCHITECT, P.C. AND ITS PRINCIPAL/EMPLOYEES WERE NOT RETAINED FOR ANY CONSTRUCTION SUPERVISION.