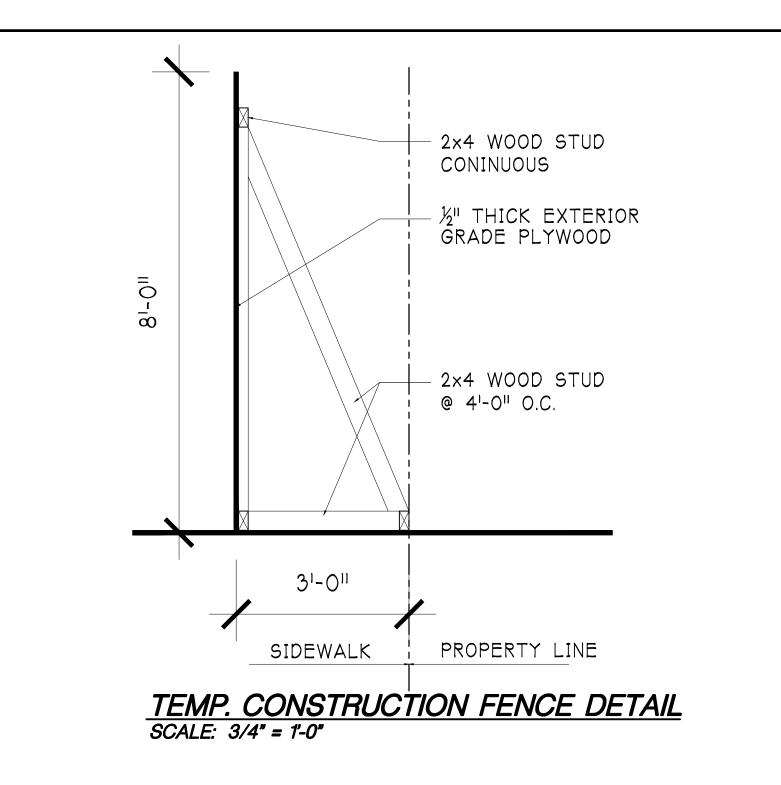

|
| FILED MAP                                                                                                                                  |                                                  |
| SECTION                                                                                                                                    | DAVID D. ARABI, P.E.<br>NEW YORK LICENSE 06735-1 |
| BLOCK<br>LOT                                                                                                                               | PAUL BARYLSKI, L.S.<br>NEW YORK LICENSE 050782   |
|                                                                                                                                            |                                                  |







1 STORY HIGH CONCRETE BLOCK PROP.6 STORY  $\alpha / \beta$ COMMERCIAL AND COMMUNITY FACILITY WITH CELLAR BLK.# 2275 LOT.# 26 HOUSE # 529 ST. ANN'S AVENUE CONST. CL. 1-B OCC: R-3 79,50 OVERALL BUILDING LENGTH 62.17 ∖¤∕ 99,50

EAST 148TH (60' WIDE) STREET

83.231/







THE ARCHITECT SHALL NOT HAVE CONTROL OR CHARGE OF AND SHALL NOT BE RESPONSIBLE FOR CONSTRUCTION MEANS, METHODS, DEVIATIONS, TECHNIQUES, SEQUENCES OR PROCEDURES, OR FOR SAFETY PRECAUTIONS AND PROGRAMS IN CONNECTIONS WITH THE WORK, FOR THE ACTS OR OMISSIONS OF THE CONTRACTOR, SUB-CONTRACTORS OR ANY OTHER PERSONS PERFORMING ANY OF THE WORK, OR FOR THE FAILURE OF THEM TO CARRY OUT THE WORK IN ACCORDANCE WITH THE CONTRACT DOCUMENTS. ALWAYS USE DIMENSIONS AS SHOWN. DRAWINGS ARE NOT TO BE SCALED. GERALD J. CALIENDO ARCHITECT,