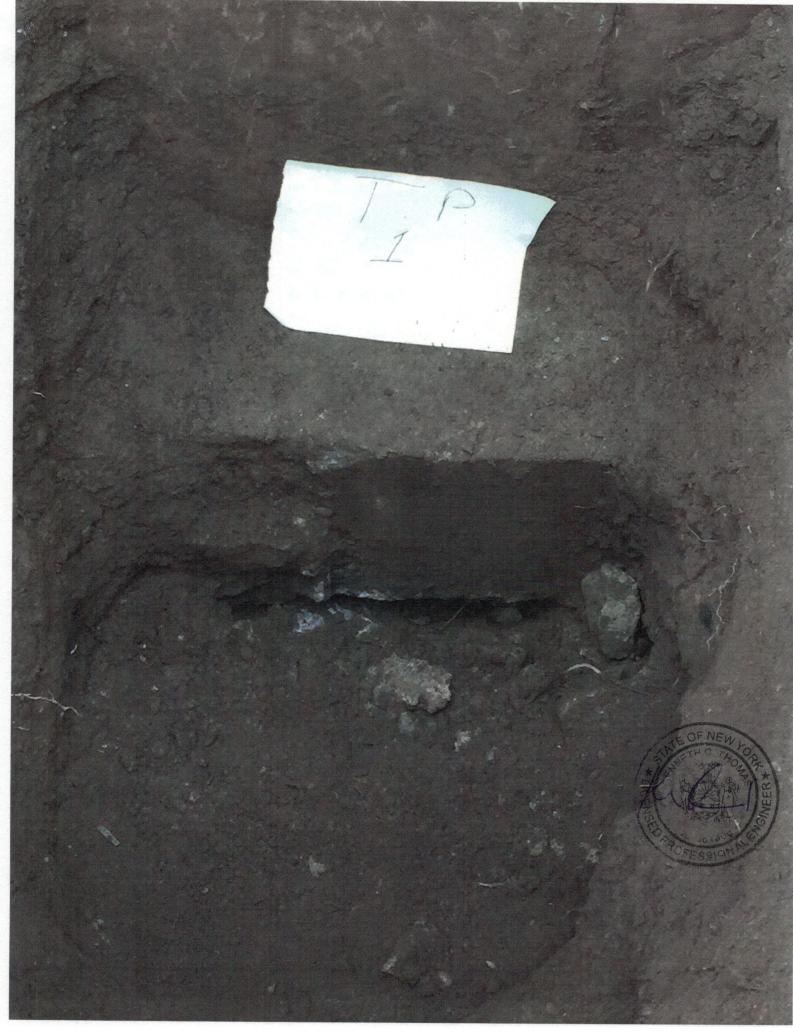

#### TEST PIT # 1

A 4' x 3' x 8' Deep Test Pit was dug against the foundation wall of building # 560 E at the above referenced project. The concrete wall extends 6 feet below the existing grade level. There is a 16 inch thick footing under the wall. The footing extends 9 inches from the outside face of the wall.

The material present in the test pit is the following: 0' - 8' Depth - Fill material mixed with fine brown sands and gravel.