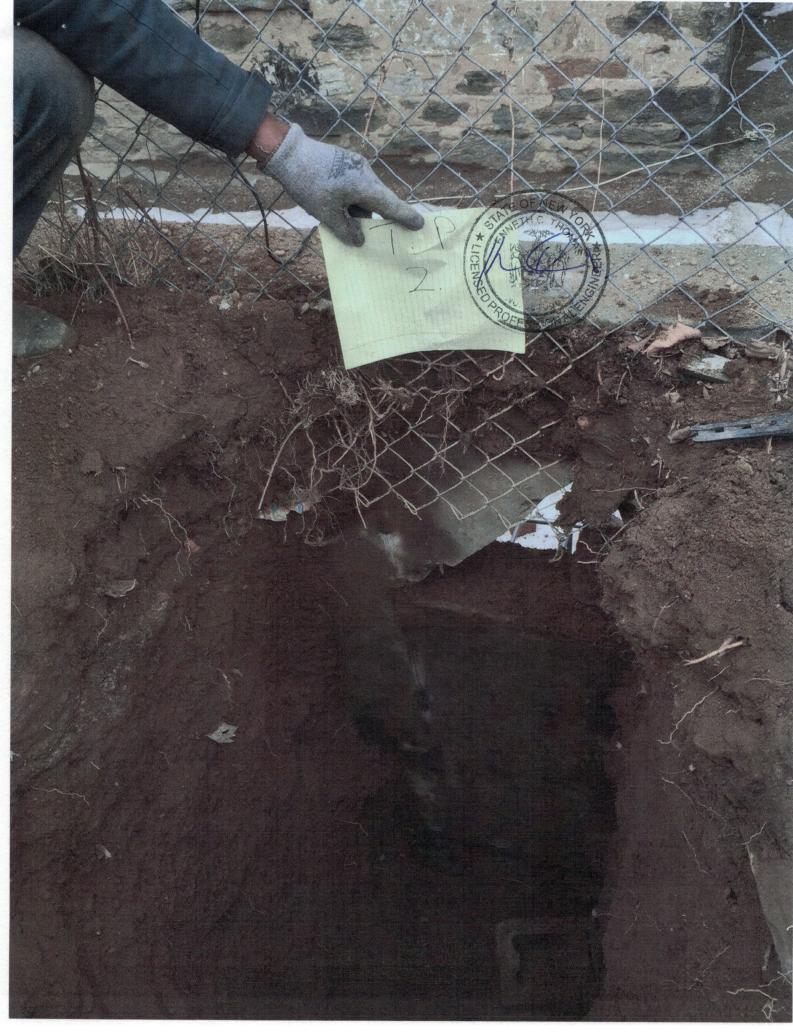

#### **TEST PIT #2:**

A 3' x 4' x 9' Deep Test Pit was dug at the above referenced project against the foundation wall. The concrete wall extends 8 feet below the existing grade level. No Footing was observed under the wall.

The material present in the test pit is the following: 0' - 9' Depth –Fill material mixed with fine brown sands and gravel.