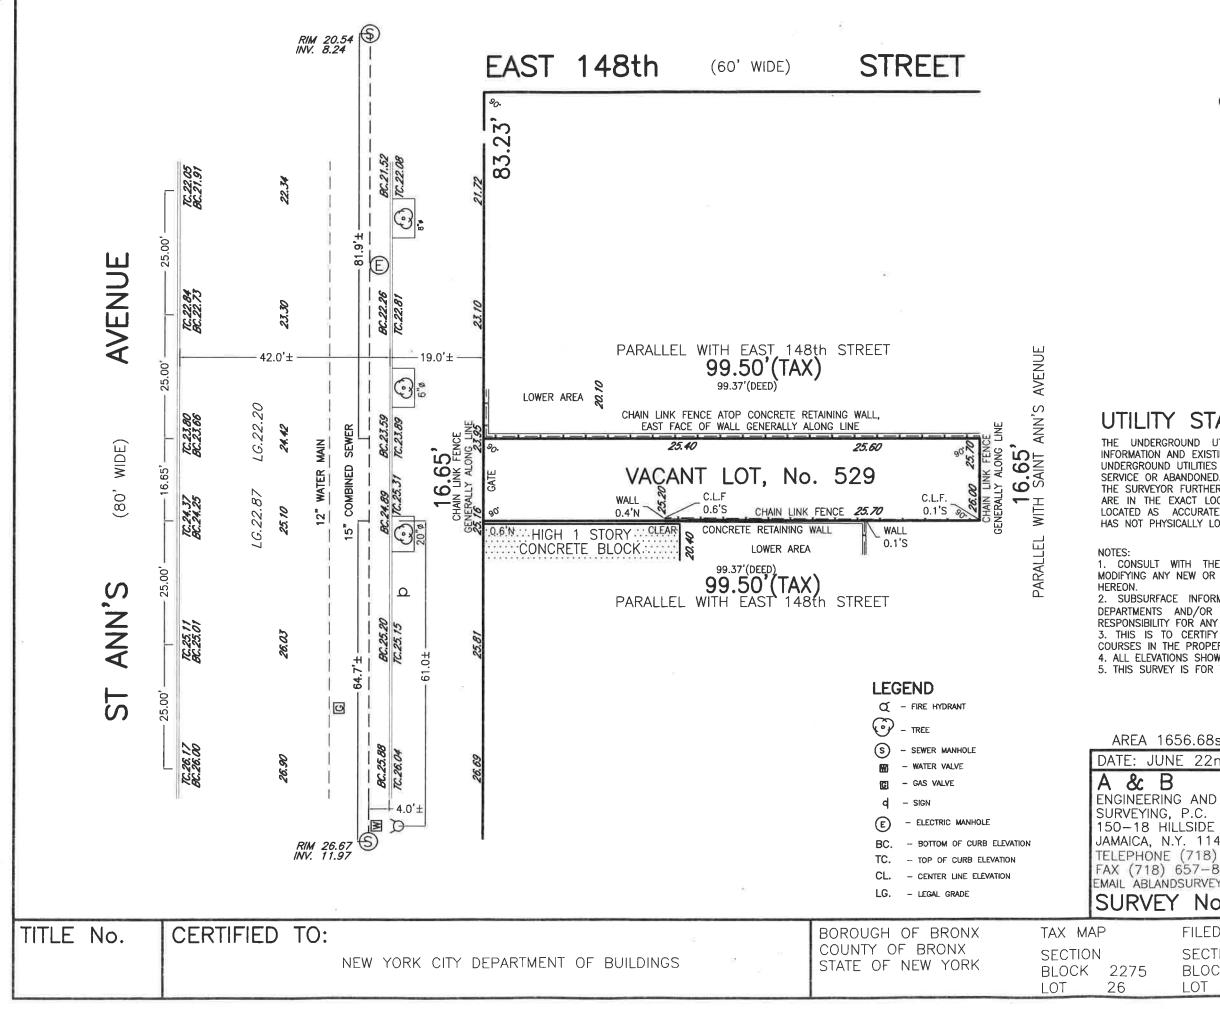

### UTILITY STATEMENT

THE UNDERGROUND UTILITIES SHOWN HAVE BEEN LOCATED FROM FIELD SURVEY INFORMATION AND EXISTING DRAWINGS. THE SURVEYOR MAKES NO GUARANTEE THAT THE UNDERGROUND UTILITIES SHOWN COMPRISE ALL SUCH UTILITIES IN THE AREA, EITHER IN

THE SURVEYOR FURTHER DOES NOT WARRANT THAT THE UNDERGROUND UTILITIES SHOWN ARE IN THE EXACT LOCATION INDICATED ALTHOUGH HE DOES CERTIFY THAT THEY ARE LOCATED AS ACCURATELY AS POSSIBLE FROM INFORMATION AVAILABLE. THE SURVEYOR HAS NOT PHYSICALLY LOCATED THE UNDERGROUND UTILITIES.

1. CONSULT WITH THE HIGHWAY DEPARTMENT BEFORE DESIGNING, INSTALLING, OR MODIFYING ANY NEW OR EXISTING CURBS, WALKS, OR ROADWAYS IN THE STREETS SHOWN

2. SUBSURFACE INFORMATION SHOWN HEREON WAS OBTAINED FROM VARIOUS CITY DEPARTMENTS AND/OR PRIVATE UTILITY COMPANIES. THE SURVEYOR ACCEPTS NO RESPONSIBILITY FOR ANY OF THIS DATA.

3. THIS IS TO CERTIFY THAT THERE ARE NO VISIBLE STREAMS NOR NATURAL WATER COURSES IN THE PROPERTY EXCEPT AS SHOWN ON THIS SURVEY.

4. ALL ELEVATIONS SHOWN REFER TO THE 1988 NAVD DATUM.

5. THIS SURVEY IS FOR THE USE OF ARCHITECTURAL PURPOSES ONLY.

1 STORY HIGH CONCRETE BLOCK PROP.6 STORY  $\alpha / \beta$ COMMERCIAL AND COMMUNITY FACILITY WITH CELLAR BLK.# 2275 LOT.# 26 HOUSE # 529 ST. ANN'S AVENUE CONST. CL. 1-B OCC: R-3 79,50 OVERALL BUILDING LENGTH 62.17 ∖¤∕ 99,50

EAST 148TH (60' WIDE) STREET

83.231/

THE ARCHITECT SHALL NOT HAVE CONTROL OR CHARGE OF AND SHALL NOT BE RESPONSIBLE FOR CONSTRUCTION MEANS, METHODS, DEVIATIONS, TECHNIQUES, SEQUENCES OR PROCEDURES, OR FOR SAFETY PRECAUTIONS AND PROGRAMS IN CONNECTIONS WITH THE WORK, FOR THE ACTS OR OMISSIONS OF THE CONTRACTOR, SUB-CONTRACTORS OR ANY OTHER PERSONS PERFORMING ANY OF THE WORK, OR FOR THE FAILURE OF THEM TO CARRY OUT THE WORK IN ACCORDANCE WITH THE CONTRACT DOCUMENTS. ALWAYS USE DIMENSIONS AS SHOWN. DRAWINGS ARE NOT TO BE SCALED. GERALD J. CALIENDO ARCHITECT, P.C. AND ITS PRINCIPAL/EMPLOYEES WERE NOT RETAINED FOR ANY CONSTRUCTION SUPERVISION.