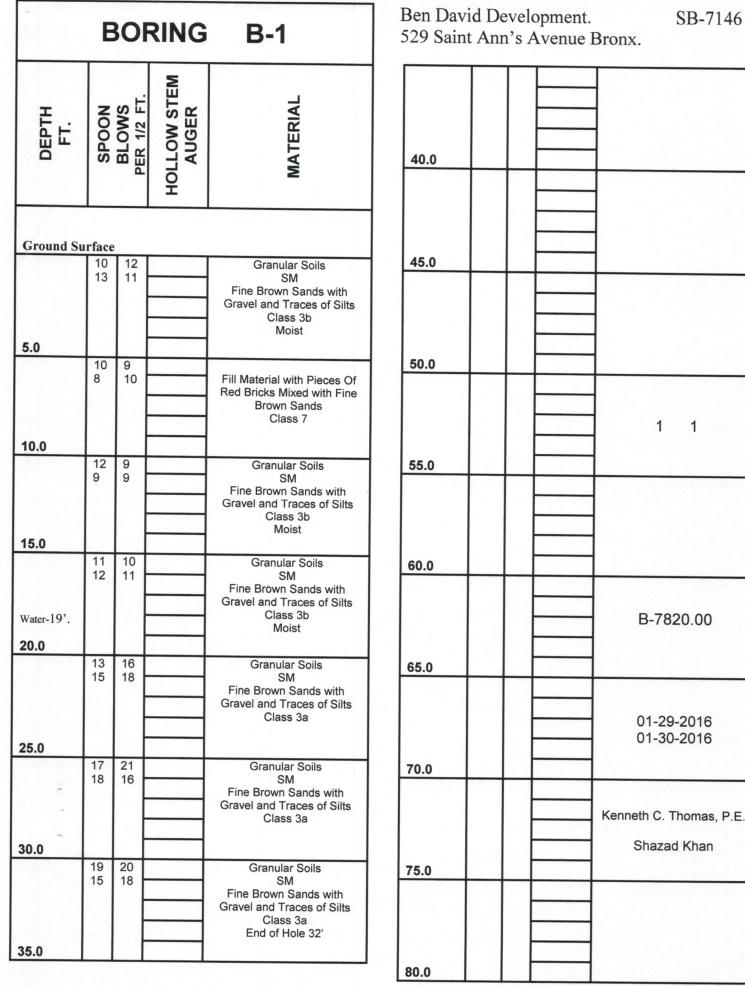

SB-7146

Ben David Development. 529 Saint Ann's Avenue Bronx.

40.0

45.0

50.0

55.0

60.0

65.0

70.0

75.0

80.0

SB-7146

1

B-7820.00

01-29-2016 01-30-2016

Kenneth C. Thomas, P.E.

Shazad Khan

1

ACE INSPECTION & TESTING SERVICES INC 107-16 Jamaica Avenue Richmond Hill, NY 11418 Ph: (718) 441-5009 Fax: (718) 850-5401

January 30th, 2016

**Ben David Development** 

Mr. Michael Saidian

Re: 529 Saint Ann's Avenue Bronx.