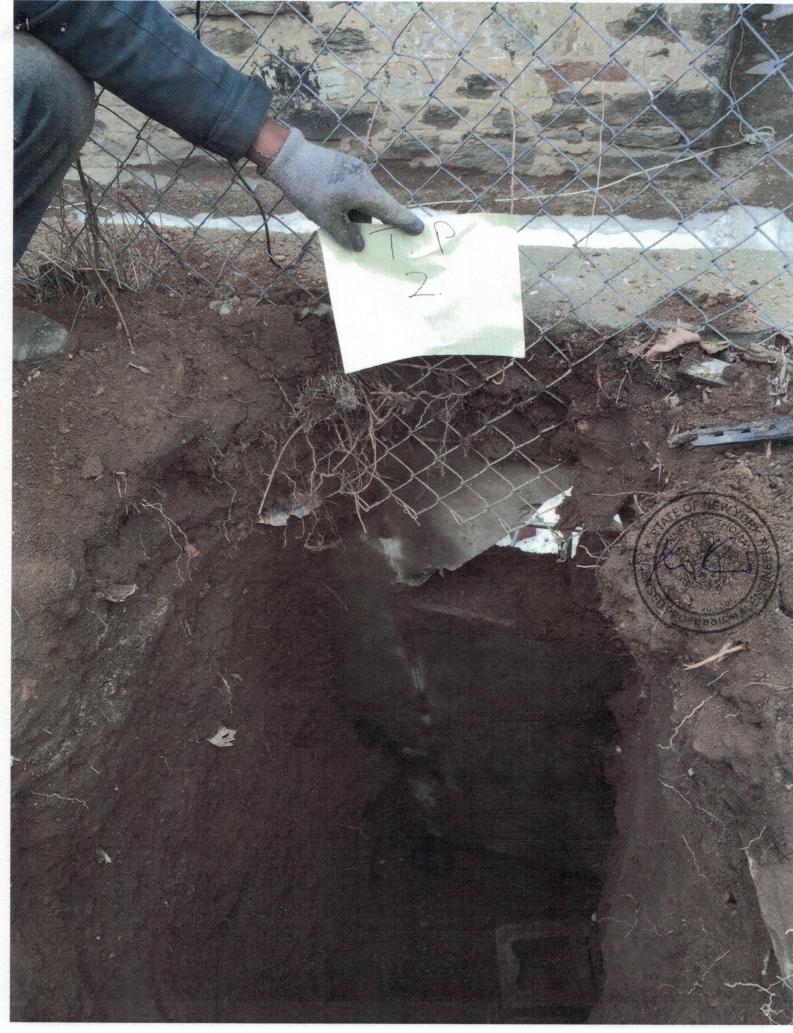

#### **TEST PIT #2:**

A 3' x 4' x 9' Deep Test Pit was dug at the above referenced project against the foundation wall. The concrete wall extends 8 feet below the existing grade level. No Footing was observed under the wall.

The material present in the test pit is the following: 0' - 9' Depth –Fill material mixed with fine brown sands and gravel.