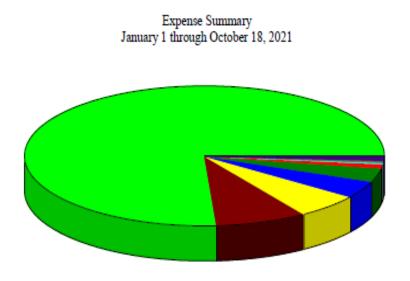

#### Financial Year-end Statements – Samantha Aleshire

Review Pages 4 thru 6 in annual Report: Balance Sheet and Profit and Loss as of the end of October 26, 2020 graph of expenses and graph of income to expenses.

| 66000 · Payroll Expenses               | 76.21%       |
|----------------------------------------|--------------|
| 60700 · Benevolence Giving             | 8.41         |
| 62400 · Designated Expenses            | 5.74         |
| 63300 · Insurance Expense              | 4.07         |
| 68600 · Utilities                      | 3.27         |
| 64900 · Office Expense                 | 0.98         |
| 60400 · Banking Fees                   | 0.44         |
| 64500 · Mileage Reimbursement          | 0.39         |
| 62700 · Evangelism and Special Events  | 0.20         |
| 67200 · Facility Maintenance & Supplie | s 0.12       |
| Other                                  | 0.16         |
| Total                                  | \$144,164.30 |