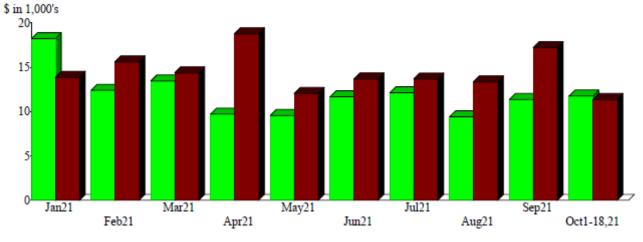

#### Financial Year-end Statements – Samantha Aleshire

Review Pages 4 thru 6 in annual Report: Balance Sheet and Profit and Loss as of the end of October 26, 2020 graph of expenses and graph of income to expenses.