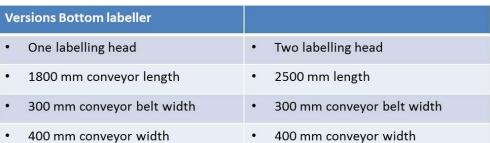

## **Labelling Solution**

| Technical Data      |                                                                         |
|---------------------|-------------------------------------------------------------------------|
| Label strip width:  | 50, 100, 150, 200 mm                                                    |
| Label rolls:        | Internal or external winding core 38 -76 mm<br>External diameter 380 mm |
| Rewinding diameter: | Maximum 250 mm (label roll)                                             |
| Labelling speed:    | Up to 40 m/ min.(higher by request)                                     |
| Labellig output:    | Approx 150 products / min. (depending on product and label. )           |
| Label accuracy:     | + / - 0.5 mm depending of equipment and product                         |
| Power connection:   | 230 V / 50 Hz                                                           |