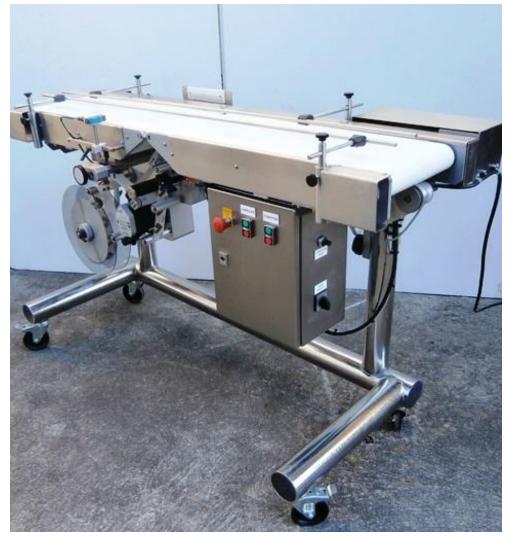

# Conveyor Belt Bottom Labeller

MODEL KB-330

### **Integrated Systems:**

The KB-330 self-adhesive label applicator can operate as a stand-alone machine or it can be integrated with manual or automatic production lines.

## Conveyor Belt Bottom Labeller

Model KB - 330

# Conveyor Belt Bottom Labeller

Model KB - 330