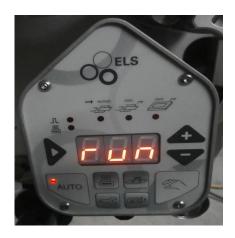

### **Operation**

- ✓ The labellers are operated via an integrated Graphic Display which is mounted on the labelling head.
- ✓ The conveyor belt system is switched on by a button on the control box.
- ✓ The labeller has one emergency stop button and has a safety system.
- ✓ Menu access is password protected
- √ Hygienic stainless steel housing IP 65