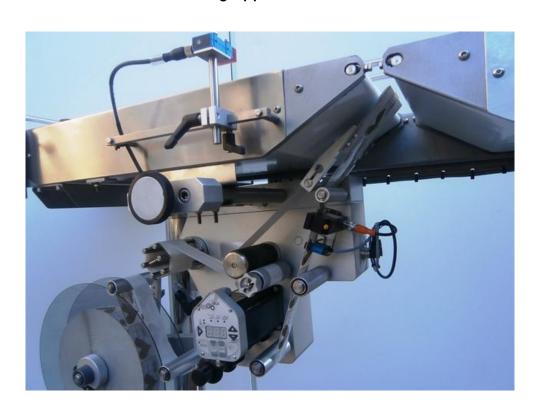

#### Synchronization:

Speeds are synchronized with the labelling head. The conveyor can also be operated without labelling.

No external control panel needed:

On the KB-330 Labeller, the controls are built right in to the labelling head. This makes it very easy to control.

### **Operation**

- ✓ The labellers are operated via an integrated Graphic Display which is mounted on the labelling head.
- ✓ The conveyor belt system is switched on by a button on the control box.
- ✓ The labeller has one emergency stop button and has a safety system.
- ✓ Menu access is password protected
- √ Hygienic stainless steel housing IP 65