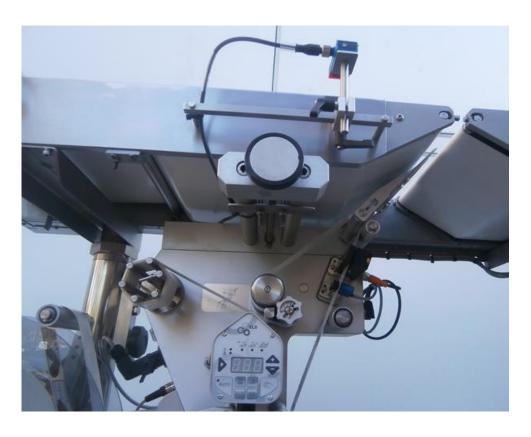

#### Synchronization:

Speeds are synchronized with the labelling head. The conveyor can also be operated without labelling.

No external control panel needed:

On the KB-330 Labeller, the controls are built right in to the labelling head. This makes it very easy to control.

### **Operation**

- ✓ The labellers are operated via an integrated Graphic Display which is mounted on the labelling head.
- ✓ The conveyor belt system is switched on by a button on the control box.
- ✓ The labeller has one emergency stop button and has a safety system.
- ✓ Menu access is password protected
- √ Hygienic stainless steel housing IP 65