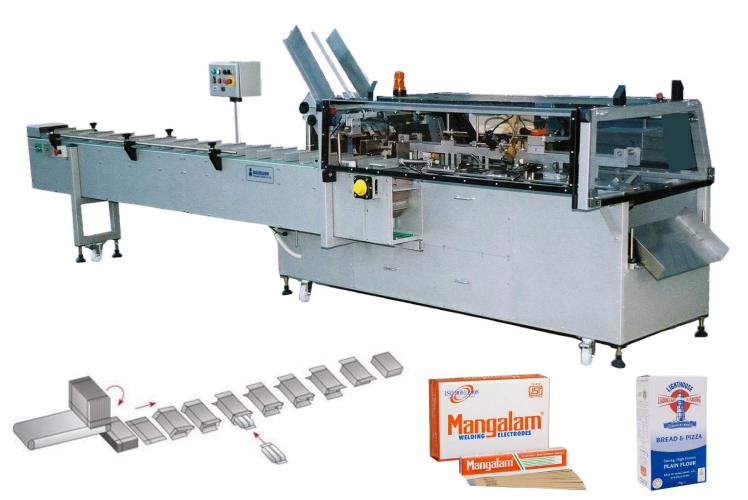

### **END LOAD CARTOER**

MODEL CWL - 400 End Load Cartoner

## **Product description**

The CWL - 400 end load cartoner is the newest low- cost model, suitable for food products such as cake, pizza, sachet packs, ice cream, pasta and otherers.

The compact footprint, flexible design and affordable price of the machine make it an ideal solution maximum 65 products - minute.

The CWL - 200 is an intermittent horizontal cartoner and has a built in and remote Siemens controller to guarantee precise packing.

The packing process sequences are; carton opening and forming, product insert, carton closing and sealing ,date code printing and carton reject.

This cartoner is suitable for semi automatic loading. It can easy be linked to fully automatic running production lines, such as VFFS, Vacuum forming and thermoforming.

The change over for pack and products are quick for trained operators.

The machine is designed for low maintenance.

If there is no product, no carton will be placed, and the alarm will sound.

Hot melt system

- Maximum capacity 65 cartons
- Intermittent single pusher feeding
- PLC control system and Siemens smart1000 (10 inches) HMI screen
- Double-headed vacuum suction and discharge box
- Quick size adjustment without replacement
- Stainless Steel construction
- GMP compliant design

| <b>Technical Data</b> |                    |                        |
|-----------------------|--------------------|------------------------|
| Machine Speed max.    | 65 cartons / Min   | Depend on Product size |
| Carton Dimension      | Length             | 120 – 190 mm           |
|                       | Width              | 35 – 95 mm             |
|                       | Height             | 25 – 90 mm             |
| Power                 | 240/380V / 3 Phase | 50/60 Hz. 2.5 KW.      |
| Control               | 24V VDC            |                        |
| Air                   | Operating Pressure | 88 Psi                 |
|                       | Line Pressure      | Constant 103 Psi       |
|                       | Air consumption    | 300 L/min              |
| Sealing System        | Dual Hotmelt       | IS-910 Melter          |
| Date Coding System    | Ink Jet            | Edding                 |
| Machine Weight        | 900 Kg             |                        |