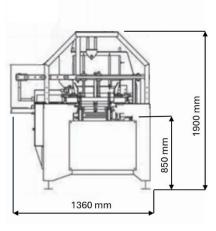

| <b>Technical Data</b> |                    |                        |
|-----------------------|--------------------|------------------------|
| Machine Speed max.    | 65 cartons / Min   | Depend on Product size |
| Carton Dimension      | Length             | 120 – 190 mm           |
|                       | Width              | 35 – 95 mm             |
|                       | Height             | 25 – 90 mm             |
| Power                 | 240/380V / 3 Phase | 50/60 Hz. 2.5 KW.      |
| Control               | 24V VDC            |                        |
| Air                   | Operating Pressure | 88 Psi                 |
|                       | Line Pressure      | Constant 103 Psi       |
|                       | Air consumption    | 300 L/min              |
| Sealing System        | Dual Hotmelt       | IS-910 Melter          |
| Date Coding System    | Ink Jet            | Edding                 |
| Machine Weight        | 900 Kg             |                        |