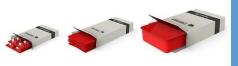

The CWL - 200 is an intermittent horizontal cartoner and has a built in and remote Siemens controller to guarantee precise packing.

The packing process sequences are; carton opening and forming, product insert, carton closing and sealing ,date code printing and carton reject.

This cartoner is suitable for semi automatic loading. It can easy be linked to fully automatic running production lines, such as VFFS, Vacuum forming and thermoforming.

The change over for pack and products are quick for trained operators.