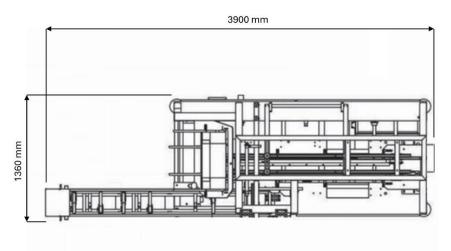

| <b>Technical Data</b> |                    |                        |
|-----------------------|--------------------|------------------------|
| Machine Speed max.    | 65 cartons / Min   | Depend on Product size |
| Carton Dimension      | Length             | 120 – 190 mm           |
|                       | Width              | 35 – 95 mm             |
|                       | Height             | 25 – 90 mm             |
| Power                 | 240/380V / 3 Phase | 50/60 Hz. 2.5 KW.      |
| Control               | 24V VDC            |                        |
| Air                   | Operating Pressure | 88 Psi                 |
|                       | Line Pressure      | Constant 103 Psi       |
|                       | Air consumption    | 300 L/min              |
| Sealing System        | Dual Hotmelt       | IS-910 Melter          |
| Date Coding System    | Ink Jet            | Edding                 |
| Machine Weight        | 900 Kg             |                        |