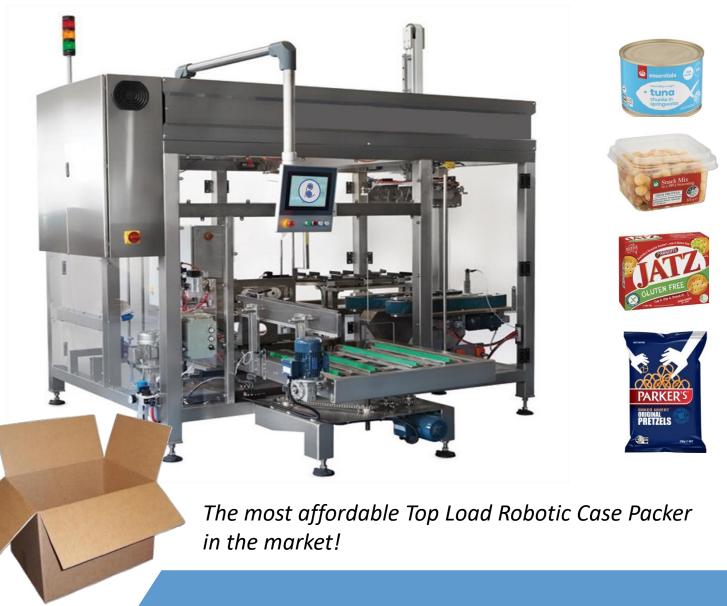

Top Load Modular Case Packer

MODEL CWL – 450 Robot Case Packer

Basic construction:

Stainless steel and anodized aluminum construction, designed to provide maximum flexibility, performance, and reliability in an extremely small footprint . The CWL – 450 robotic case packer is suitable for the most demanding and space – conscious production environments.

The CWL - 450 Robot case packer is the perfect machine for contract packagers and manufacturers serving the food Industry.

MODEL CWL – 450 Robot Case Packer

## **MAIN FEATURES**

- 3 in 1 single cell technology
- Erect, load, and seal on one frame
- ABB Style 3 axis robot
- load up to 15 cases per minute
- Heavy Payload capability
- Tape or Glue Case Compatible
- Tool-less changeover
- Smallest industry footprint
- Stainless Steel Frame
- Washdown Available