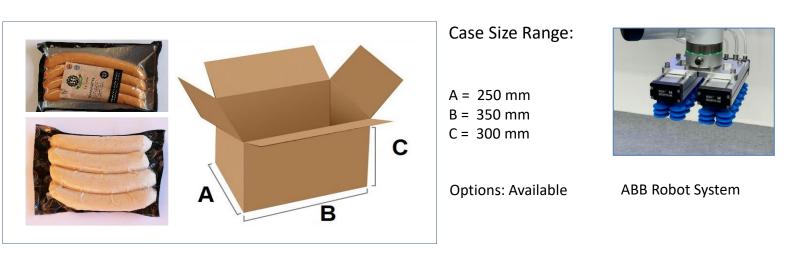

Our Robotic Case Packers are expertly crafted to handle a wide range of products, from cartons and trays to bottles, bags, chubs, and even stacks of paper. Our in-house team of Engineers has designed custom end - of – arm tooling to ensure seamless handling. With our vast experience in successful robotic application, we can help you design a tailored solution That perfectly meets your unique package requirements.

## Specification:

- ADJUSTMENTS: Threaded screws, hand wheels and hand knobs position pointers and scales
- CASE SEALING: Two Tape Heads or "Nordson" Glue system
- MAGAZINE CAPACIPITY: 150 cases.
- ELECTRICAL: Siemens / HMI NEMA 12 wiring and enclosure 3-Color stackable warning lights
- PNEUMATICS: Festo
- POWER: 240 VAC/30 Amps or 480 VAC/15 Amps. 3 Phase, 50/60 Hz