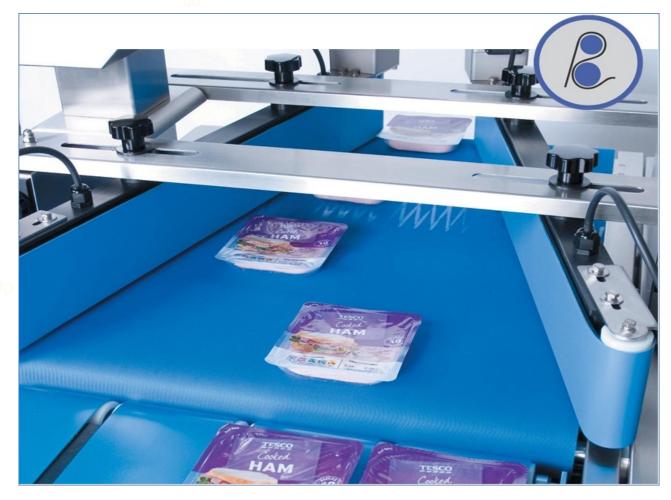

## **Description:**

The automatic converging of packages is a reliable and safe system performed after the sealing process of the pack.

It converges packages from 2 - 4 tracks to one with high functionality, hygiene and has a pack alligning system.

The converger belts synchronizes to the pace of the thermoformer with a production speed up to 60 packages per minute with single line outfeed. Consisting of a transfer conveyor and a modular outfeed conveyor belt, it is easy to assemble this converger for various track configurations.

It has a hygienic design and provides maximum flexibility and versatility.

This converger can process package types - such as MAP, skin and vacuum packs or sustainable solutions such as food trays.

The interface belts can be manually adjusted for different package hights.