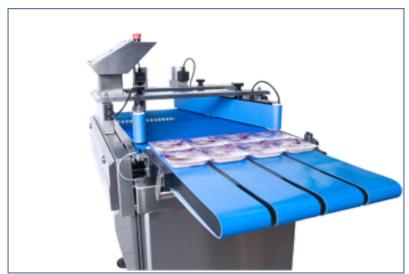

## **Description:**

The automatic converging of packages is a reliable and safe system performed after the sealing process of the pack.

It converges packages from 2 - 4 tracks to one with high functionality, hygiene and has a pack alligning system.

The converger belts synchronizes to the pace of the thermoformer with a production speed up to 60 packages per minute with single line outfeed. Consisting of a transfer conveyor and a modular outfeed conveyor belt, it is easy to assemble this converger for various track configurations.

It has a hygienic design and provides maximum flexibility and versatility.

This converger can process package types - such as MAP, skin and vacuum packs or sustainable solutions such as food trays.

The interface belts can be manually adjusted for different package hights.