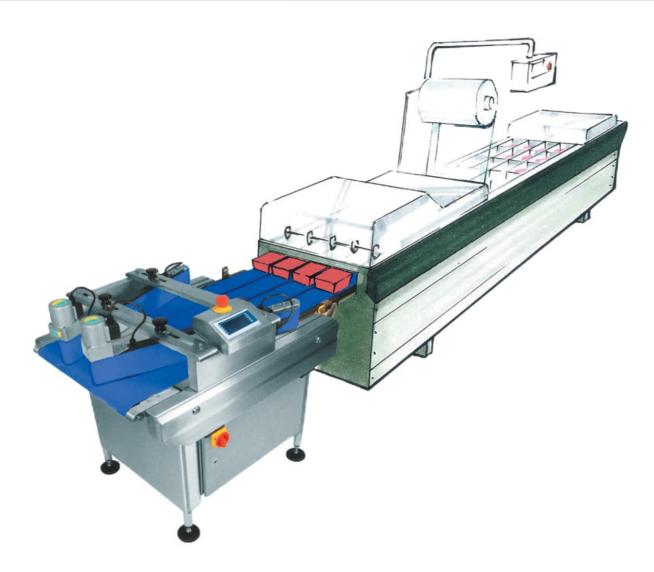

## **Description:**

The automatic converging of packages is a reliable and safe system performed after the sealing process of the pack.

It converges packages from 2 - 4 tracks to one with high functionality, hygiene and has a pack alligning system.

The converger belts synchronizes to the pace of the thermoformer with a production speed up to 60 packages per minute with single line outfeed. Consisting of a transfer conveyor and a modular outfeed conveyor belt, it is easy to assemble this converger for various track configurations.

With our design, Baumann can make converger lines for you.