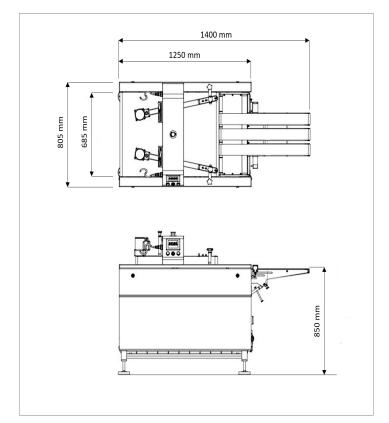

## **Key benefits**

- Powered converging guide rails for consistent converging of packs from 2 4 tracks to one
- Production speed up to 60 packages per minute
- Belt speed automatically adjusts itself synchronized to the thermoformer's pace
- Separate drive motors for the transfer, indexing and outfeed conveyors
- Easy and rapid exchange of transfer and indexing conveyor belts
- User friendly Siemens software significantly reduces installation times and minimizes downtimes
- Manually adjustable height of transfer conveyor without affecting of the packaging line

Automatic converging is now an affordable option for users of smaller thermoformers and those with limited space.

The converger is suitable for almost all pack sizes, types, speeds and formats, wet or dry.