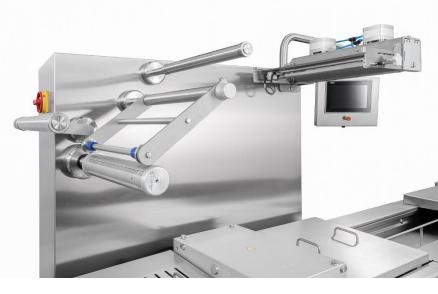

## Basic construction:

Stainless steel and anodized aluminum construction, electric and pneumatic equipment, film drive by stainless steel gripper chain, electronic control of advance pitch, forming stations, sealing and cutting with relative mechanical raising units, touch-screen control panel.

## **EQUIPMENT SPECIFICATION**

Base web and top web unwind units with pneumatic stop and end of reel detectors.

Temperature of plates checked individually through PLC.

Pneumatic lifting units for pre-heating, forming, and sealing stations.