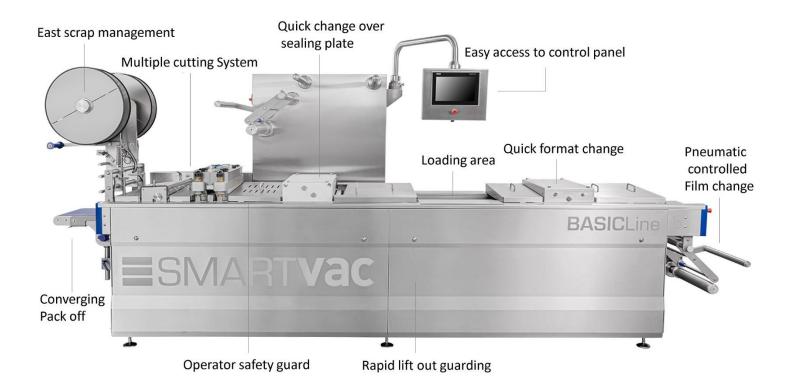

## Basic construction:

Stainless steel and anodized aluminum construction, electric and pneumatic equipment, film drive by stainless steel gripper chain, electronic control of advance pitch, forming stations, sealing and cutting with relative mechanical raising units, touch-screen control panel.

## **EQUIPMENT SPECIFICATION**

Base web and top web unwind units with pneumatic stop and end of reel detectors.

Temperature of plates checked individually through PLC.

Pneumatic lifting units for pre-heating, forming, and sealing stations.

Loading area 860 mm. long for manual feeding, with predisposition for automatic feeding.

Sensor to check product protruding before sealing station.

Photocell for printed top film.

Die set equipped with gaskets.

Euro hole cutting station.

Motorized outfeed conveyor belt, 350 mm long.

Inline labelling system.

Baumann Australia Pty.Ltd. www.baumann-packagingsystems.com sales@baumann-industries.com

MODEL SMARTVAC Performance line