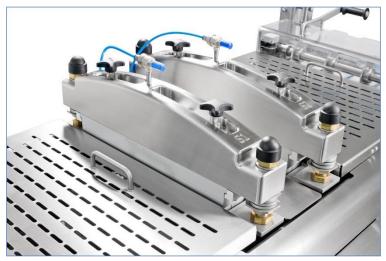

## **EQUIPMENT SPECIFICATION**

Base web and top web unwind units with pneumatic stop and end of reel detectors.

Temperature of plates checked individually through PLC.

Pneumatic lifting units for pre-heating, forming, and sealing stations.

Loading area 860 mm. long for manual feeding, with predisposition for automatic feeding.

Sensor to check product protruding before sealing station.

Photocell for printed top film.

Die set equipped with gaskets.