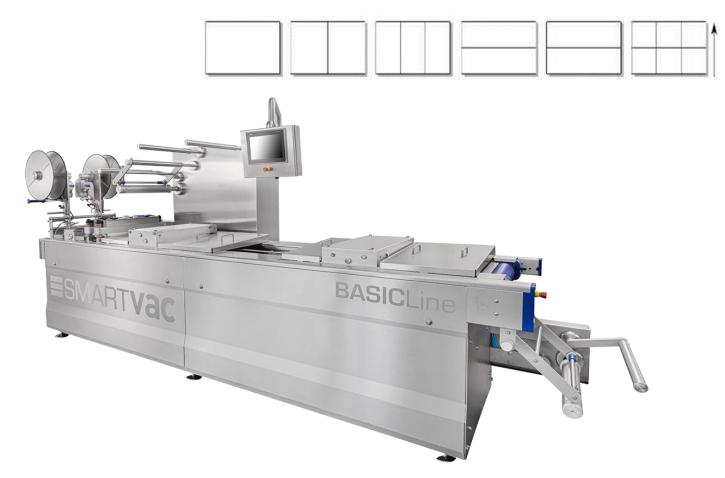

Thermoforming Machine

MODEL SMARTVAC Basic line

Compact thermoforming packing machine. Top technology. **"Made in Germany"** 

SUITABLE FOR THE USE OF RIGID OR SOFT FILM.

## Basic construction:

Stainless steel and anodized aluminum construction, electric and pneumatic equipment, film drive by stainless steel gripper chain, electronic control of advance pitch, forming stations, sealing and cutting with relative mechanical raising units, touch-screen control panel.

**SMARTVac** 

**Thermoforming Machine** 

MODEL SMARTVAC Basic line