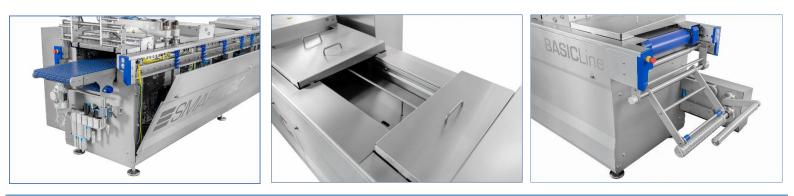

## Basic construction:

Stainless steel and anodized aluminum construction, electric and pneumatic equipment, film drive by stainless steel gripper chain, electronic control of advance pitch, forming stations, sealing and cutting with relative mechanical raising units, touch-screen control panel.

## **EQUIPMENT SPECIFICATION**

Base web and top web unwind units with pneumatic stop and end of reel detectors.

Temperature of plates checked individually through PLC.

Pneumatic lifting units for pre-heating, forming, and sealing stations.

Loading area 860 mm. long for manual feeding, with predisposition for automatic feeding.

Sensor to check product protruding before sealing station.

Photocell for printed top film.

Die set equipped with gaskets.

Euro hole cutting station.

Motorized outfeed conveyor belt, 350 mm long.

Inline labelling system.

Baumann Australia Pty.Ltd. www.baumann-packagingsystems.com sales@baumann-industries.com

MODEL SMARTVAC Performance line