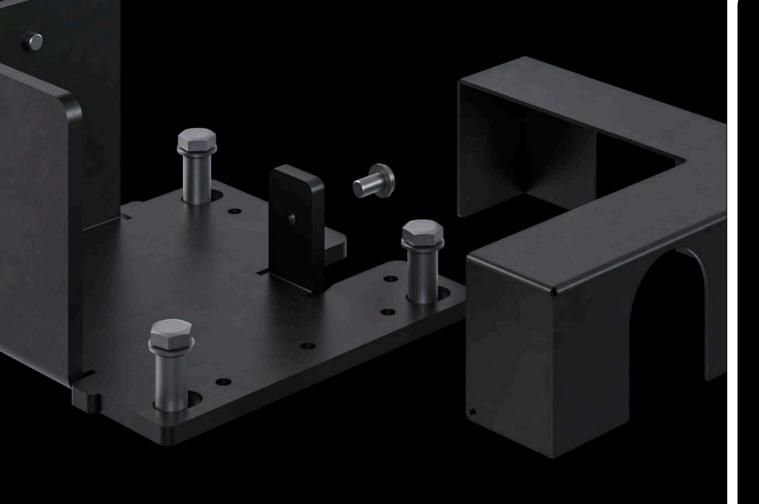

#### Reinforced Q235 Steel Baseplates

Stronger mounting points engineered to withstand extreme wind conditions