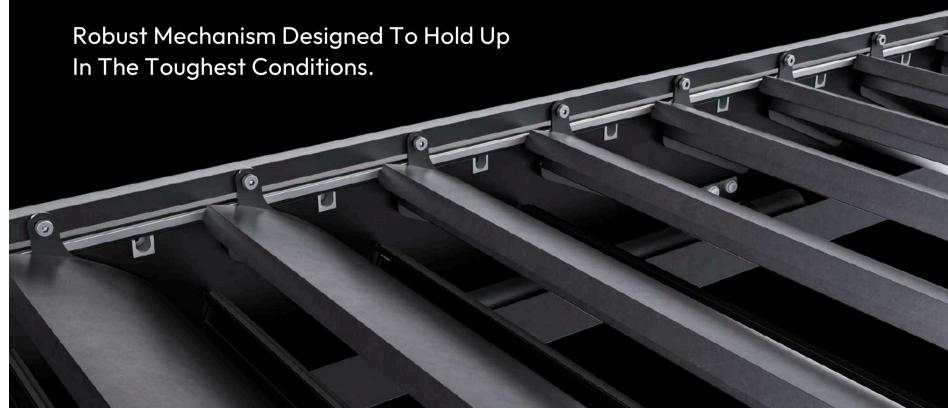

#### Reinforced Louver Mounting Sockets

#### Invisible Almost Silent Motor

Control the louvers with just a touch of a button.

#### Up To 2x Thicker Reinforced Beams

Widened 6-inch beams for maximum support and exceptional sturdiness

High-Quality 3-Layer Powder Coat Paint

Scratch and UV proof, superior resistance to outdoor elements