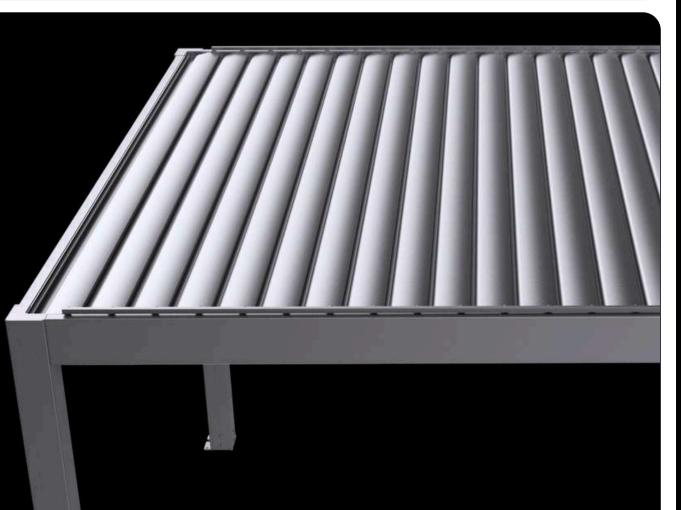

#### **4-Seasons Ready**

Up to 62 pounds per square foot roof load and waterproofed louvers will conquer any season.

#### **Precision Engineered Thick Louvers**

Double-Layered For Maximum Strength And Longevity

A Leak-Proof Roof In Heavy Storms - Peace Of Mind During Storms.