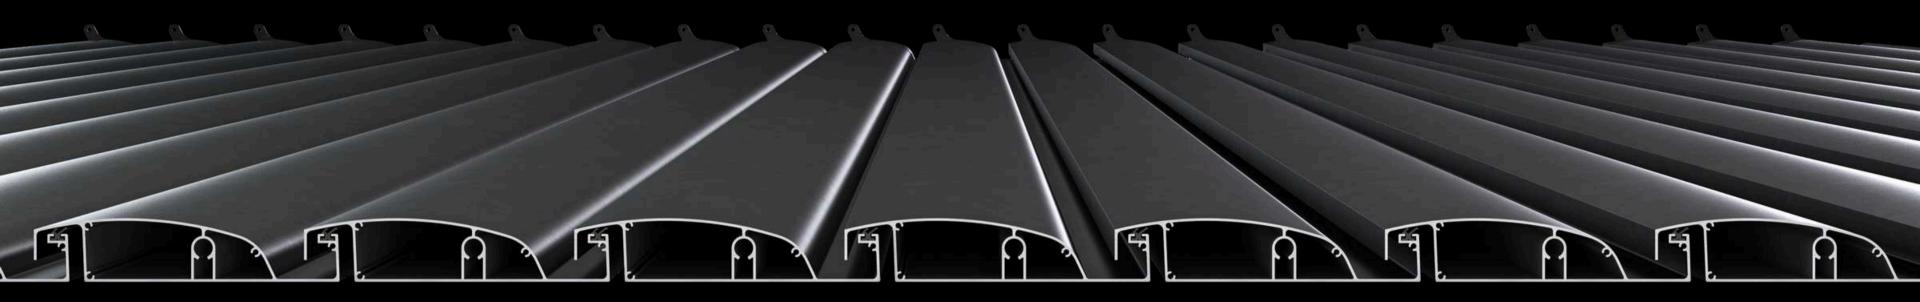

#### **Precision Engineered Thick Louvers**

Double-Layered For Maximum Strength And Longevity

A Leak-Proof Roof In Heavy Storms - Peace Of Mind During Storms.

#### Up To 2x Thicker Reinforced Beams

Widened 6-inch beams for maximum support and exceptional sturdiness

High-Quality 3-Layer Powder Coat Paint

Scratch and UV proof, superior resistance to outdoor elements