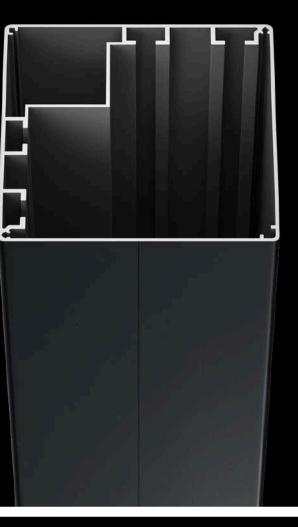

#### Premium 6063-T6 Aluminum Frame

Up 30% stronger than T5, higher tempering grade offers unmatched durability

#### Extrusion Process on All Major Parts

Stronger. Safer. More Reliable.