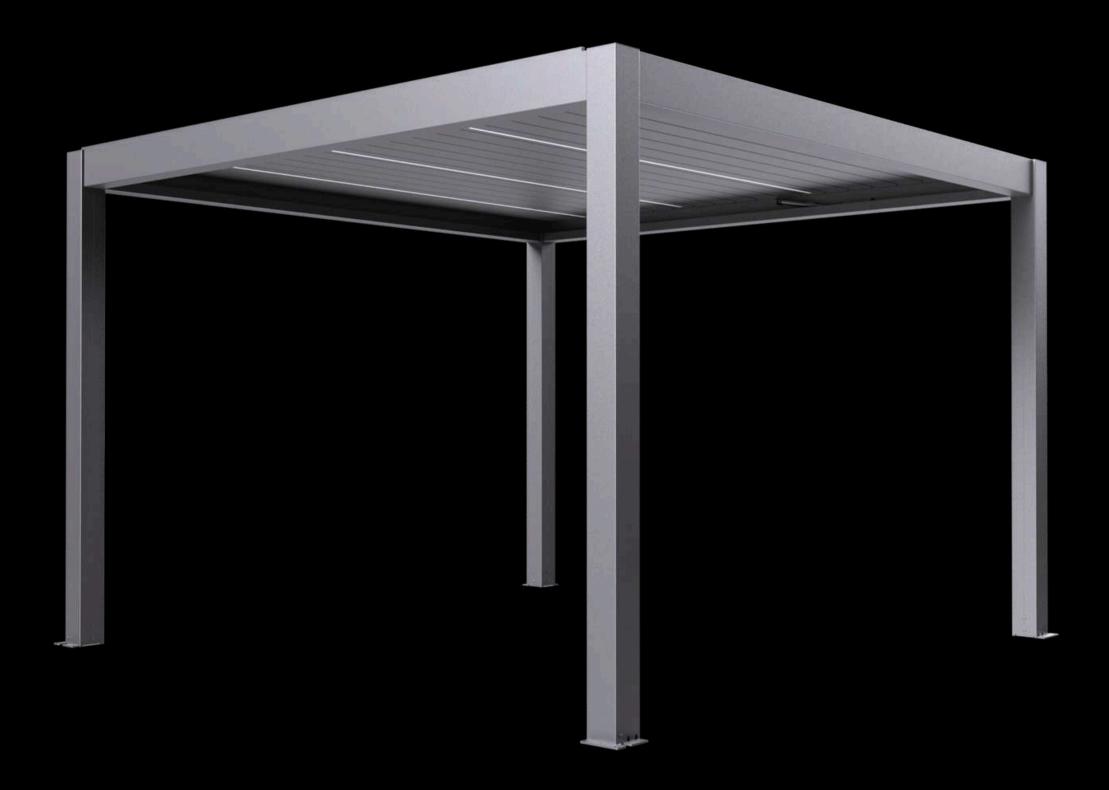

## **MASTER+PERGOLA** For Those Who Demand The Absolute Best

#### Superior Materials

6063-T6 highest-grade aluminum frame, covered with powder-coated paint, to withstand years of abuse.

#### Up To 2x Thicker Reinforced Beams

Widened 6-inch beams for maximum support and exceptional sturdiness

High-Quality 3-Layer Powder Coat Paint

Scratch and UV proof, superior resistance to outdoor elements

#### Premium 6063-T6 Aluminum Frame

Up 30% stronger than T5, higher tempering grade offers unmatched durability