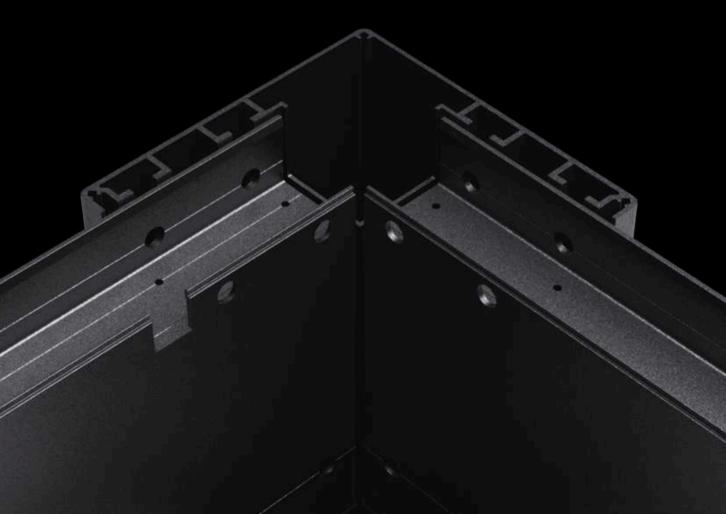

#### Reinforced Q235 Steel Baseplates

Stronger mounting points engineered to withstand extreme wind conditions

#### Reinforced 2-Channels Structure

Innovative design separates water drainage from electronics and enhances durability

#### Premium 6063-T6 Aluminum Frame

Up 30% stronger than T5, higher tempering grade offers unmatched durability

#### 100% Rustproof Aluminum

Guaranteed to stay rustfree materials, ensuring long-lasting performance