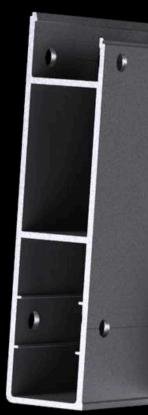

#### Reinforced 2-Channels Structure

Innovative design separates water drainage from electronics and enhances durability

#### Reinforced Louver Mounting Sockets