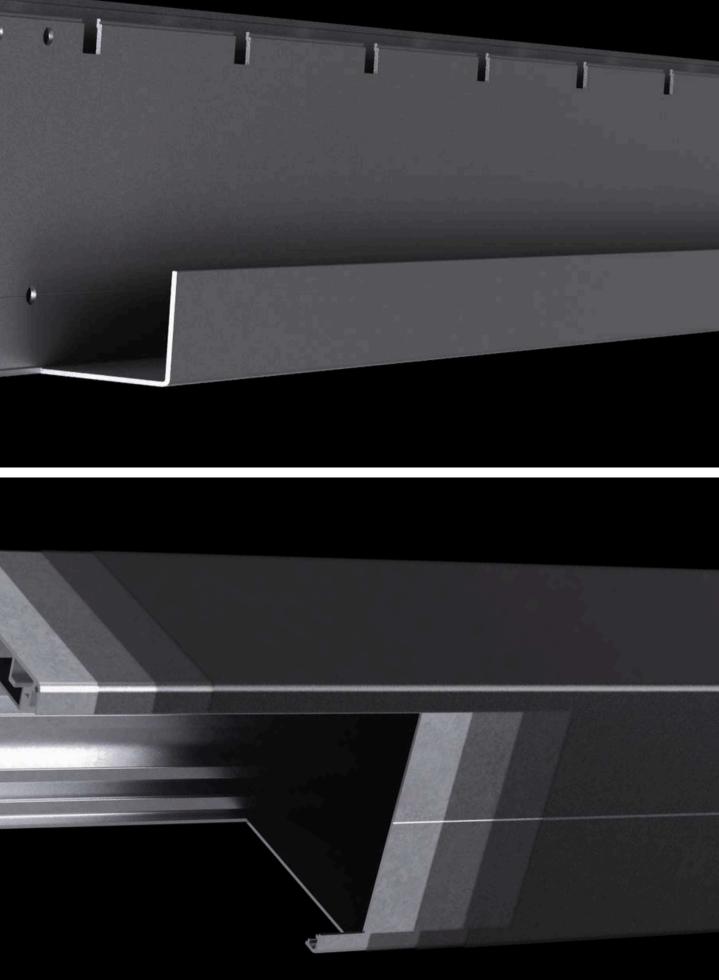

#### Up To 2x Thicker Reinforced Beams

Widened 6-inch beams for maximum support and exceptional sturdiness

High-Quality 3-Layer Powder Coat Paint

Scratch and UV proof, superior resistance to outdoor elements

#### Reinforced 2-Channels Structure

Innovative design separates water drainage from electronics and enhances durability

#### Storm-Proof Water Drainage System

Integrated system tackles heavy rains

#### **Precision Engineered Thick Louvers**

Double-Layered For Maximum Strength And Longevity

A Leak-Proof Roof In Heavy Storms - Peace Of Mind During Storms.