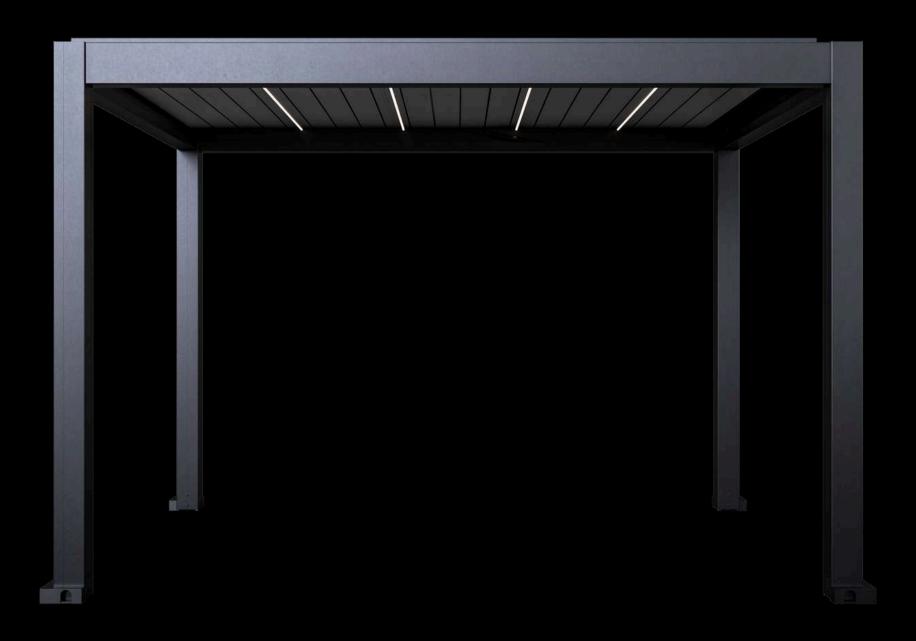

### Reinforced 2-Channels Structure

Innovative design separates water drainage from electronics and enhances durability



#### Premium 6063-T6 Aluminum Frame

Up 30% stronger than T5, higher tempering grade offers unmatched durability

#### Storm-Proof Water Drainage System

Integrated system tackles heavy rains



#### 100% Rustproof Aluminum

Guaranteed to stay rustfree materials, ensuring long-lasting performance



#### **Precision Engineered Thick Louvers**

Double-Layered For Maximum Strength And Longevity





A Leak-Proof Roof In Heavy Storms - Peace Of Mind During Storms.

#### Reinforced Louver Mounting Sockets



#### Invisible Almost Silent Motor

Control the louvers with just a touch of a button.

#### Extrusion Process on All Major Parts

Stronger. Safer. More Reliable.





#### LED Lighting

Enjoy cozy evenings under with integrated LED lights.

## **Available Sizes**

| 10 x 10 | 13 x 13 |
|---------|---------|
| 10 x 13 | 13 x 19 |
| 10 x 19 | 13 x 23 |
| 10 x 26 | 13 x 26 |



# Pergola Accessories

#### Seamless integrations that are made to fit together.

All of our pergolas are made with modularity in mind. Made to seamlessly fit with our add-ons that allow customers to customize their pergola to their liking.