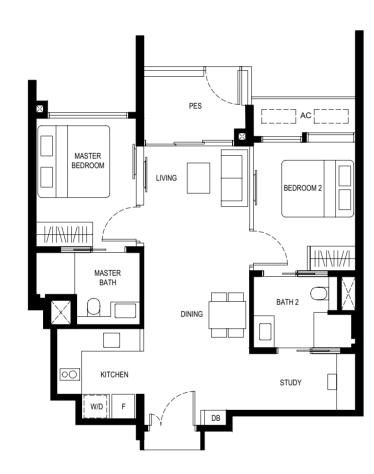

MASTER BEDROOM BEDROOM 2 MASTER DINING KITCHEN

\* MIRROR UNIT

LEGEND

F - FRIDGE DB - DISTRIBUTION BOARD W/D - WASHER CUM DRYER

AC - AIRCON LEDGE PES - PRIVATE ENCLOSED SPACE

SERVICES VOID SPACE (NON-STRATA AREA)

BATH 2