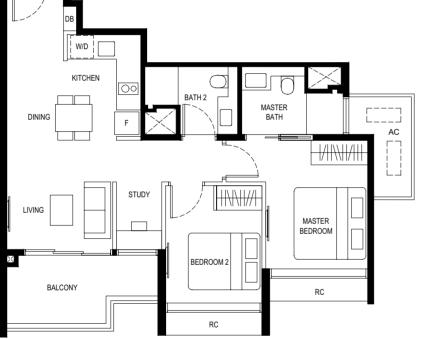

#### Type (2+1)b1

72 sq m

#01-06

#01-13\*

#01-24

#01-31\*

#### \*MIRROR UNIT

LEGEND

F - FRIDGE DB - DISTRIBUTION BOARD W/D - WASHER CUM DRYER

AC - AIRCON LEDGE PES - PRIVATE ENCLOSED SPACE

SERVICES VOID SPACE (NON-STRATA AREA)

WALL NOT ALLOWED TO BE HACKED OR ALTERED

(INCLUDING BY WAY OF DRILLING)

NON - STRUCTURAL WALL AIRCON CONDENSER

\*THE BALCONY SHALL NOT BE ENCLOSED. ONLY APPROVED BALCONY SCREENS ARE TO BE USED. FOR AN ILLUSTRATION OF THE APPROVED BALCONY SCREEN, PLEASE REFER TO PAGE 55 OF THIS BROCHURE