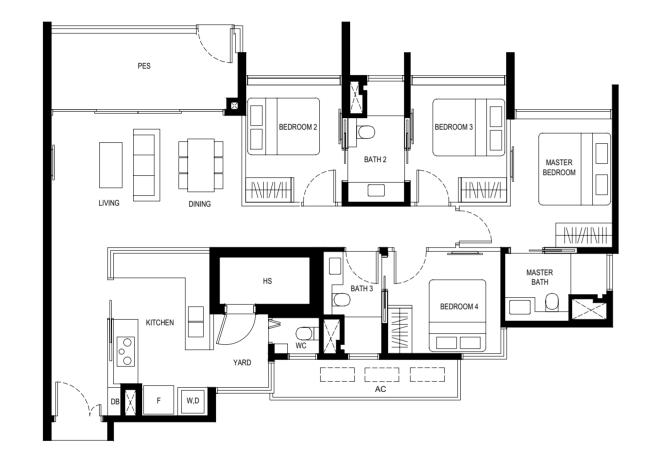

\* MIRROR UNIT

LEGEND

F - FRIDGE DB - DISTRIBUTION BOARD WC - WATER CLOSET W - WASHER

D - DRYER AC - AIRCON LEDGE HS - HOUSEHOLD SHELTER

RC - REINFORCED CONCRETE LEDGE (NON-STRATA AREA)

SERVICES VOID SPACE (NON-STRATA AREA)

(INCLUDING BY WAY OF DRILLING)

NON - STRUCTURAL WALL

AIRCON CONDENSER

BALCONY BEDROOM 2 BEDROOM 3 MASTER BEDROOM MASTER BEDROOM 4 YARD

\* MIRROR UNIT

LEGEND

F - FRIDGE DB - DISTRIBUTION BOARD WC - WATER CLOSET W - WASHER

D - DRYER AC - AIRCON LEDGE HS - HOUSEHOLD SHELTER

RC - REINFORCED CONCRETE LEDGE (NON-STRATA AREA)

SERVICES VOID SPACE (NON-STRATA AREA)

RAINWATER DOWNPIPE SHAFT SPACE (NON-STRATA AREA) WALL NOT ALLOWED TO BE HACKED OR ALTERED

#### 4 BEDROOM