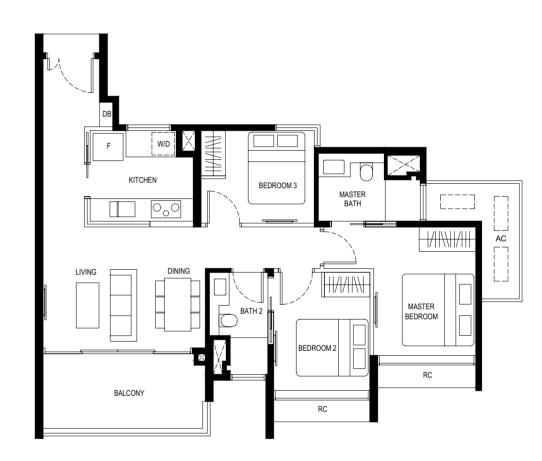

#### 3 BEDROOM

#### 3 BEDROOM (with yard)

Type (3Y)a

#02-03 to #08-03

#02-16\* to #08-16\*

#02-21 to #08-21

#02-34\* to #08-34\*

98 sq m

#### Type (3Y)a1

98 sq m

#01-03

#01-16\*

#01-21

#01-34\*

\* MIRROR UNIT

LEGEND

(INCLUDING BY WAY OF DRILLING)

NON - STRUCTURAL WALL

AIRCON CONDENSER

BALCONY BEDROOM 2 BEDROOM 3 MASTER BEDROOM MASTER BEDROOM 4 YARD

\* MIRROR UNIT

LEGEND

F - FRIDGE DB - DISTRIBUTION BOARD WC - WATER CLOSET W - WASHER