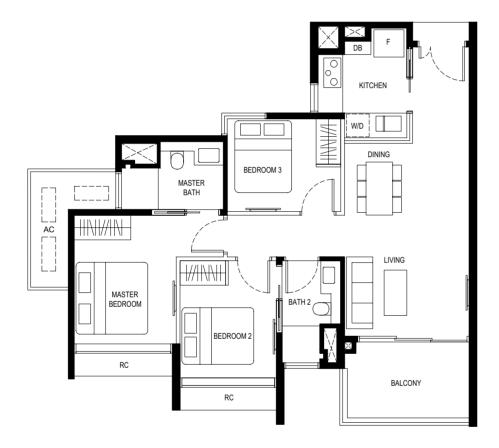

#### 3 BEDROOM

#### 3 BEDROOM (with yard)

Type (3Y)a

#02-03 to #08-03

#02-16\* to #08-16\*

#02-21 to #08-21

#02-34\* to #08-34\*

98 sq m

\* MIRROR UNIT

LEGEND

F - FRIDGE DB - DISTRIBUTION BOARD WC - WATER CLOSET W - WASHER

D - DRYER AC - AIRCON LEDGE HS - HOUSEHOLD SHELTER

RC - REINFORCED CONCRETE LEDGE (NON-STRATA AREA)

SERVICES VOID SPACE (NON-STRATA AREA)

WALL NOT ALLOWED TO BE HACKED OR ALTERED

(INCLUDING BY WAY OF DRILLING)

AIRCON CONDENSER

Type (4)a 125 sq m

#02-07 to #08-07

#02-12\* to #08-12\*

#02-25 to #08-25

#02-30\* to #08-30\*