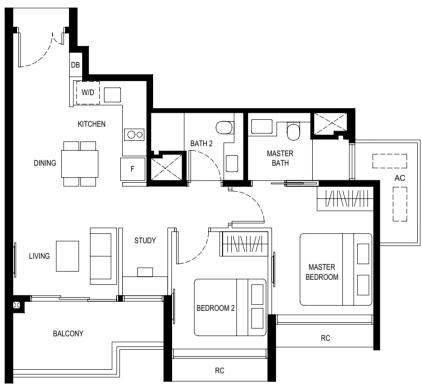

#### 2 BEDROOM (with study)

#### 2 BEDROOM (with study)

Type (2+1)a1

70 sq m

#01-08

#01-11\*

#01-26

#01-29\*

Туре (2+1)а

70 sq m

#02-08 to #08-08 #02-11\* to #08-11\* #02-26 to #08-26 #02-29 to #08-29\*