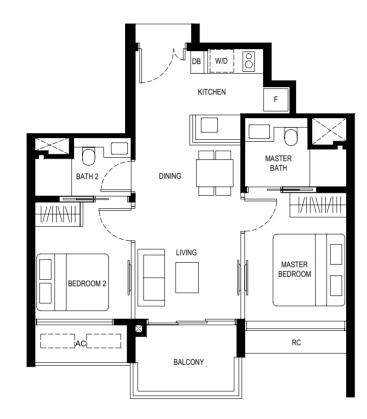

MASTER BEDROOM BEDROOM 2 MASTER DINING KITCHEN

\* MIRROR UNIT

LEGEND

F - FRIDGE DB - DISTRIBUTION BOARD W/D - WASHER CUM DRYER

AC - AIRCON LEDGE PES - PRIVATE ENCLOSED SPACE

SERVICES VOID SPACE (NON-STRATA AREA)