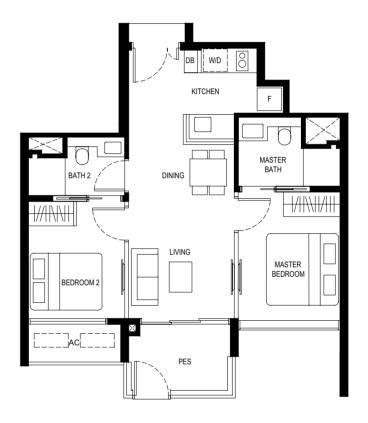

MASTER BEDROOM BEDROOM 2 MASTER DINING KITCHEN

\* MIRROR UNIT

LEGEND

F - FRIDGE DB - DISTRIBUTION BOARD W/D - WASHER CUM DRYER

AC - AIRCON LEDGE PES - PRIVATE ENCLOSED SPACE

SERVICES VOID SPACE (NON-STRATA AREA)

WALL NOT ALLOWED TO BE HACKED OR ALTERED

NON - STRUCTURAL WALL

\_\_\_\_\_ AIRCON CONDENSER

LIVING

MASTER

MASTER

BEDROOM

\*THE BALCONY SHALL NOT BE ENCLOSED. ONLY APPROVED BALCONY SCREENS ARE TO BE USED. FOR AN ILLUSTRATION OF THE APPROVED BALCONY SCREEN, PLEASE REFER TO PAGE 55 OF THIS BROCHURE

BATH 2