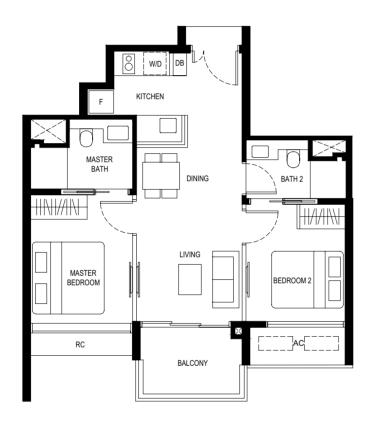

MASTER BEDROOM BEDROOM 2 MASTER DINING KITCHEN

\* MIRROR UNIT

LEGEND

F - FRIDGE DB - DISTRIBUTION BOARD W/D - WASHER CUM DRYER

AC - AIRCON LEDGE PES - PRIVATE ENCLOSED SPACE

SERVICES VOID SPACE (NON-STRATA AREA)

BATH 2