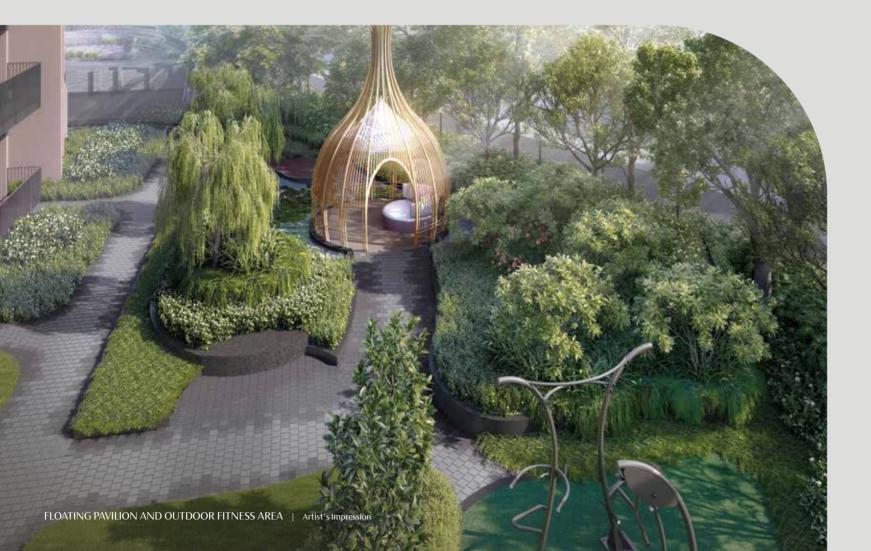

# ON TRACK WITH YOUR WELLNESS GOALS

Prepare for a revitalising experience with invigorating or relaxed activities to a healthy lifestyle.

There is plenty of space to break a sweat and find your zen. Take your pick from the Meditation Deck to the Taichi Deck, Fitness Lawn and Outdoor Fitness Area.

- 4 Poolside Lounge
- Leisure Pool (water surfacing area approx. 250m²), consisting of:
  - Sun Deck
  - Agua Deck
  - Hammock Lawns (2 nos)
- Island Pavilion
- Picnic Lawn
- BBQ Pavilion (2 nos)
- 8 Urban Farming Plots (5 nos)
- Floating Pavilion
- Cocoon Floating Pods (2 nos)
- Lotus Pond
- 12 Waterlily Pond
- 13 Meditation Deck
- 14 Taichi Deck
- 15 Fitness Lawn
- 16 Outdoor Fitness Area
- 17 Floating Pod
- Play Court (open to sky)
- Children Playground
- 20 Pennisetum Walk