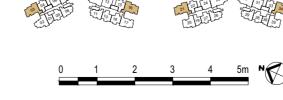

#### SITE PLAN

Grand Clubhouse (3 storey), consisting of:

#### Basement

- Arrival Plaza
- Foliage Decks
- Cascading Water Feature
- Management Office

#### 1st Storey

- Multi-Purpose Rooms (2 nos)
- Gym
- Lantern Pavilion
- Lantern Pond
- Toilet & Changing Room (male & female)
- Accessible Toilet

#### 2<sup>nd</sup> Storey

- View Deck
- Sky Leisure Walk (open to sky)Pavilion with BBQ Pit
- **50m Lap Pool** (water surfacing area approx. 400m²), consisting of:
  - Sun Deck
  - Forest Spa Pod
  - Water Hammocks (2 nos)
  - Poolside Pavilion
- Children Aqua Play Area, consisting of:
  - Water Play Equipment
  - Aqua Slide

- 4 Poolside Lounge
- Leisure Pool (water surfacing area approx. 250m²), consisting of:
  - Sun Deck
  - Agua Deck
  - Hammock Lawns (2 nos)
- Island Pavilion
- Picnic Lawn
- BBQ Pavilion (2 nos)
- 8 Urban Farming Plots (5 nos)
- Floating Pavilion
- Cocoon Floating Pods (2 nos)
- Lotus Pond
- 12 Waterlily Pond
- 13 Meditation Deck
- 14 Taichi Deck
- 15 Fitness Lawn
- 16 Outdoor Fitness Area
- 17 Floating Pod
- Play Court (open to sky)
- Children Playground
- 20 Pennisetum Walk

- 21 Pennisetum Deck
- 22 Tarenna Garden
- 23 Arrival Court
- Floral Alcove (1st Storey)
- Chillout Alcove (1st Storey)
- Reading Alcove (1st Storey)
- Alocasia Alcove (1st Storey)
- Entry & Exit to Residential Carpark (basement)
- Entry & Exit to Services Area (basement)
- Pedestrian Entry
- Pedestrian Side Gate
- Guardhouse
- 33 Bicycle Parking Area
- Generator (basement)
- Bin Centre (basement)
- Substation (basement)
- Ventilation Shaft
- Water Tank Position (Roof Level)