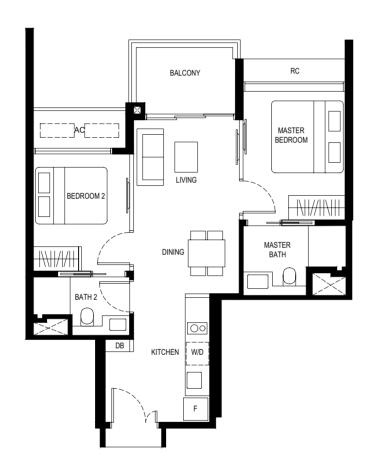

### 1 BEDROOM (with study)

Type (1+1)a

51 sq m

#02-06 to #08-06 #02-13\* to #08-13\* #02-24 to #08-24 #02-31\* to #08-31\*