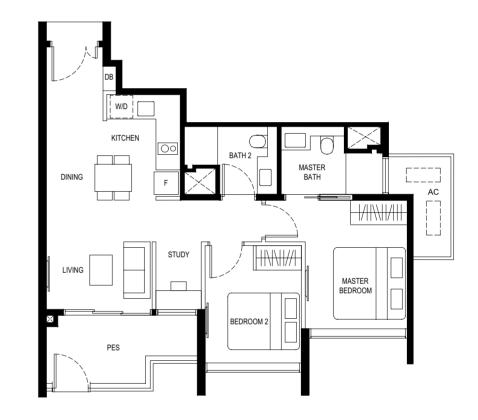

#### LEGEND

F - FRIDGE DB - DISTRIBUTION BOARD W/D - WASHER CUM DRYER

AC - AIRCON LEDGE PES - PRIVATE ENCLOSED SPACE

SERVICES VOID SPACE (NON-STRATA AREA)

RAINWATER DOWNPIPE SHAFT SPACE (NON-STRATA AREA)

WALL NOT ALLOWED TO BE HACKED OR ALTERED
(INCLUDING BY WAY OF DRILLING)

NON - STRUCTURAL WALL

AIRCON CONDENSER

0 1 2 3 4 5m N

BALCONY

RC

AC

MASTER BEDROOM

DINING

MASTER BATH

STUDY

F

DB

\* MIRROR UNIT