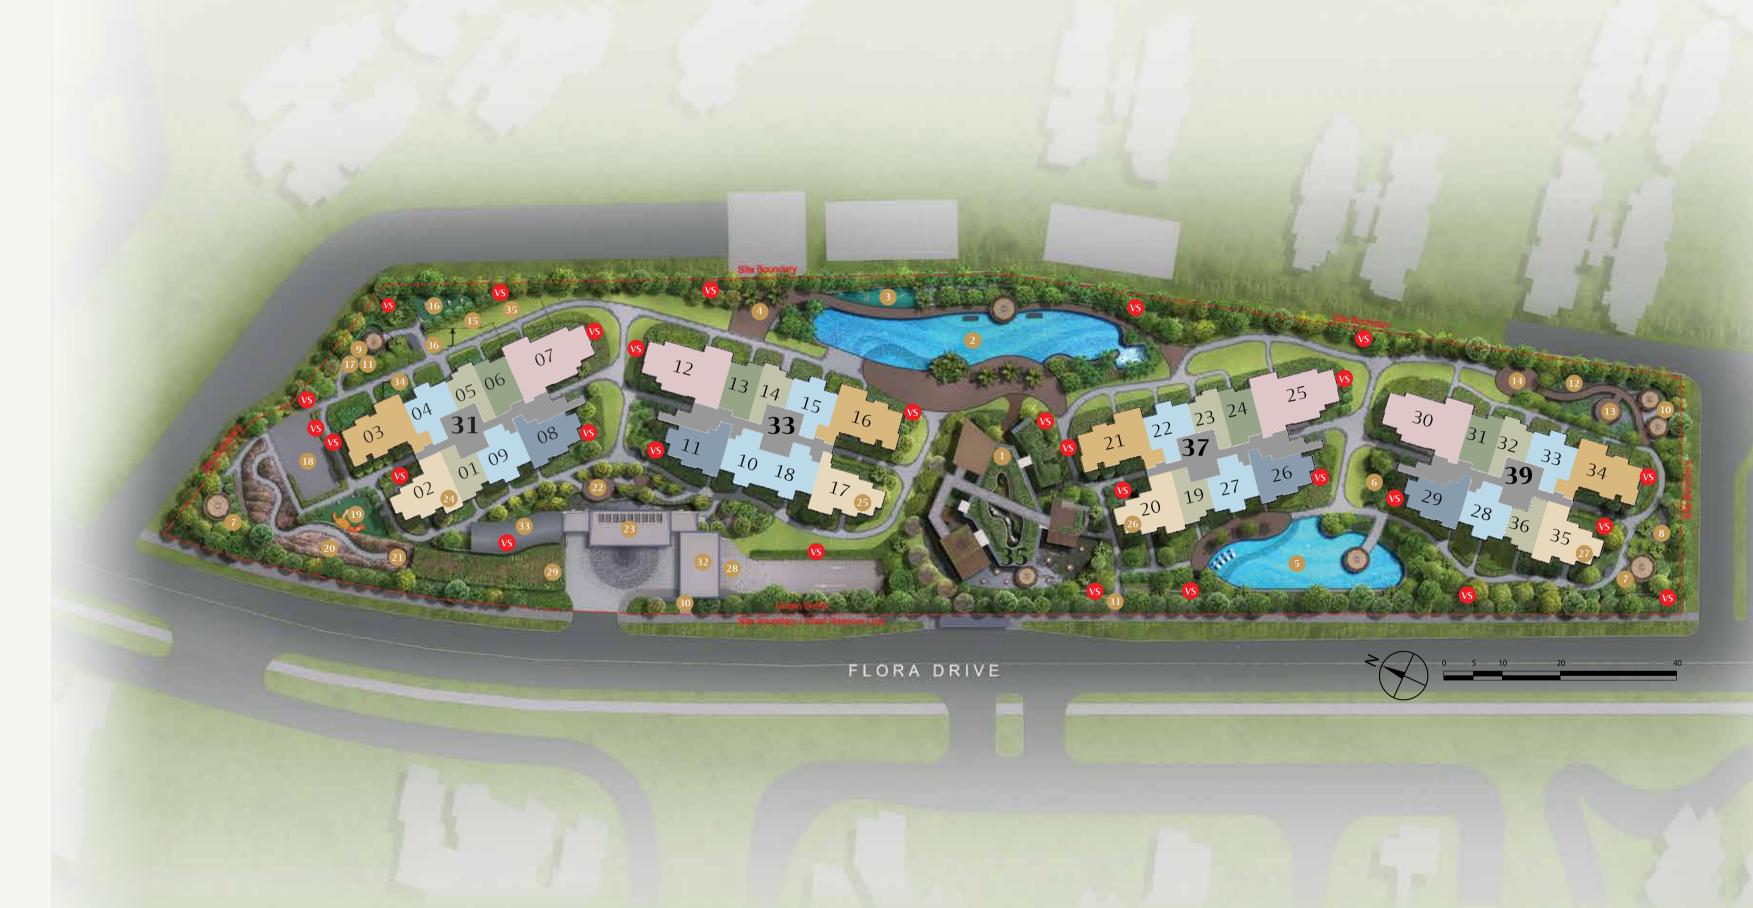

#### SITE PLAN

Grand Clubhouse (3 storey), consisting of:

#### Basement

- Arrival Plaza
- Foliage Decks
- Cascading Water Feature
- Management Office

#### 1st Storey

- Multi-Purpose Rooms (2 nos)
- Gym
- Lantern Pavilion
- Lantern Pond
- Toilet & Changing Room (male & female)
- Accessible Toilet

#### 2<sup>nd</sup> Storey

- View Deck
- Sky Leisure Walk (open to sky)Pavilion with BBQ Pit
- **50m Lap Pool** (water surfacing area approx. 400m²), consisting of:
  - Sun Deck
  - Forest Spa Pod
  - Water Hammocks (2 nos)
  - Poolside Pavilion
- Children Aqua Play Area, consisting of:
  - Water Play Equipment
  - Aqua Slide

- 4 Poolside Lounge
- Leisure Pool (water surfacing area approx. 250m²), consisting of:
  - Sun Deck
  - Agua Deck
  - Hammock Lawns (2 nos)
- Island Pavilion
- Picnic Lawn
- BBQ Pavilion (2 nos)
- 8 Urban Farming Plots (5 nos)
- Floating Pavilion
- Cocoon Floating Pods (2 nos)
- Lotus Pond
- 12 Waterlily Pond
- 13 Meditation Deck
- 14 Taichi Deck
- 15 Fitness Lawn
- 16 Outdoor Fitness Area
- 17 Floating Pod
- Play Court (open to sky)
- Children Playground
- 20 Pennisetum Walk

- 21 Pennisetum Deck
- 22 Tarenna Garden
- 23 Arrival Court
- Floral Alcove (1st Storey)
- Chillout Alcove (1st Storey)
- Reading Alcove (1st Storey)
- Alocasia Alcove (1st Storey)
- Entry & Exit to Residential Carpark (basement)
- Entry & Exit to Services Area (basement)
- Pedestrian Entry
- Pedestrian Side Gate
- Guardhouse
- 33 Bicycle Parking Area
- Generator (basement)
- Bin Centre (basement)
- Substation (basement)
- Ventilation Shaft
- Water Tank Position (Roof Level)