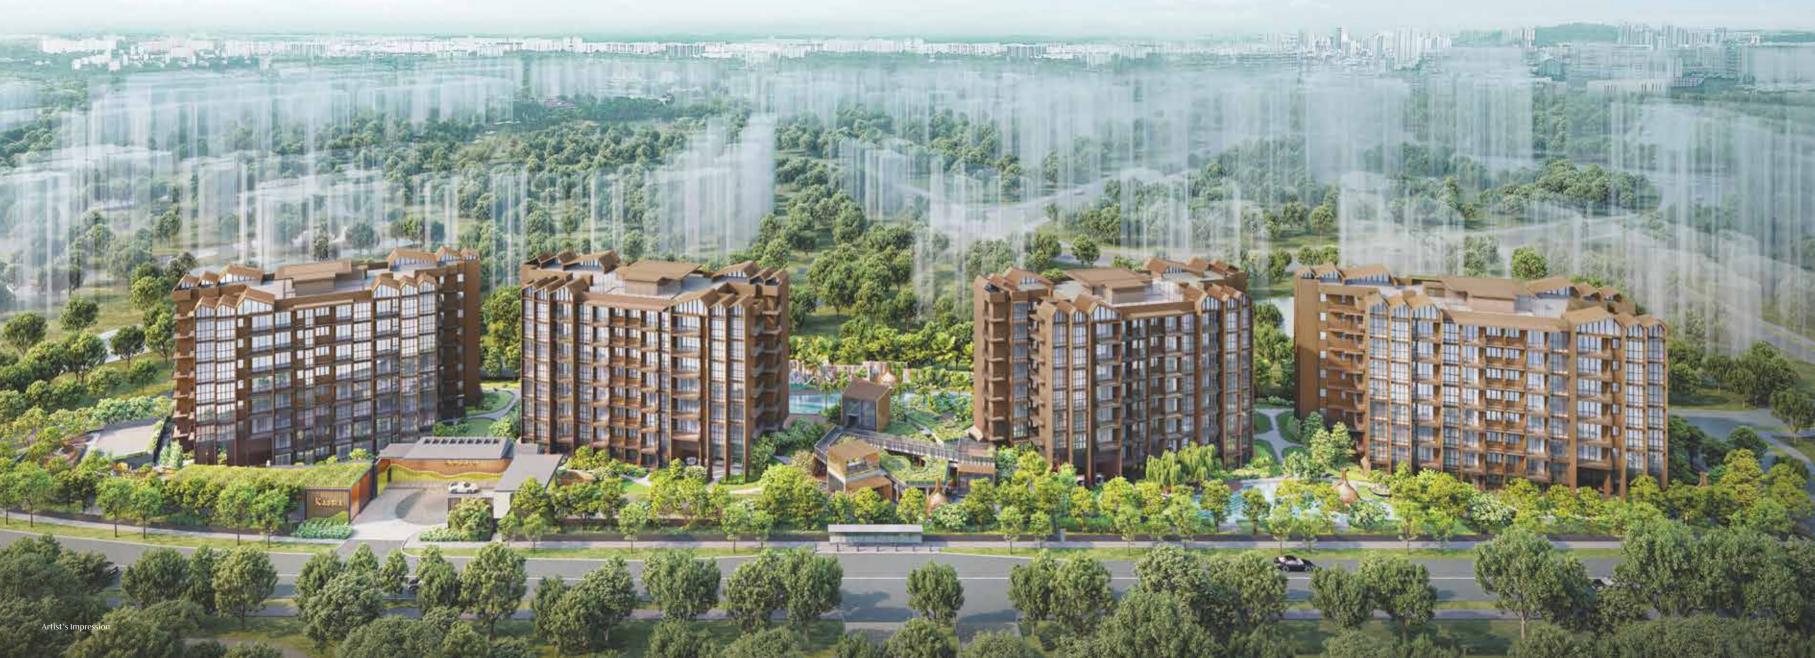

ark offers 3.3km of greenery with seaside lifestyle and dining options such as the Cosford Container Park and Changi Village. Residents can cycle or trek through the 75km eastern section of the Round Island Route park connector.





# ENRICHMENT FOR ALL AGES

Kassia scores an ace in proximity to good schools and an array of lifestyle options.





# VIBRANT URBAN FUTURE AWAITS

Residents will enjoy close proximity to the Changi East transformation, set to revitalise the new Changi enclave.

The development spans 1,080 hectares of expansive infrastructure featuring Terminal 5 (T5), lifestyle destinations, and vibrant live-work-play-learn districts that are seamlessly integrated within the ecosystem of Changi Airport and Changi City.

# PANORAMIC VIEW OF YOUR FREEHOLD DREAM, TO AND THRIVE



K

RESORT— SIYLE LIVING







#### Amidst relaxed grandeur

Enter a space that inspires you every day. Be greeted by the art of sophistication upon arrival.

## HWE-INSPIRING AT FIRST SIGHT

The Arrival Plaza captivates with its magnificent Foliage Decks and Cascading Water Feature.
With soft sun rays streaming through the open-sky ceiling, a world of unparalleled inspiration will leave you in a state of awe.

#### SYMPHONY OF ELEVATED SPLENDOUR

The Grand Clubhouse is wrapped in a vertical garden that spans across the basement Arrival Plaza to the breathtaking Sky Leisure Walk and View Deck on Level 2.

With its splendid bends and curves, this grandiose facility will intrigue your senses.





# WELCOMES MODERNITY

Kassia seamlessly blends state-of-the-art lifestyle and fitness facilit