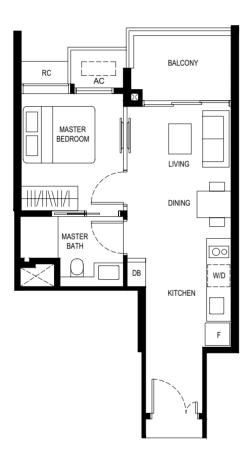

### 1 BEDROOM (with study)

Type (1+1)a

51 sq m

#02-06 to #08-06 #02-13\* to #08-13\* #02-24 to #08-24 #02-31\* to #08-31\*