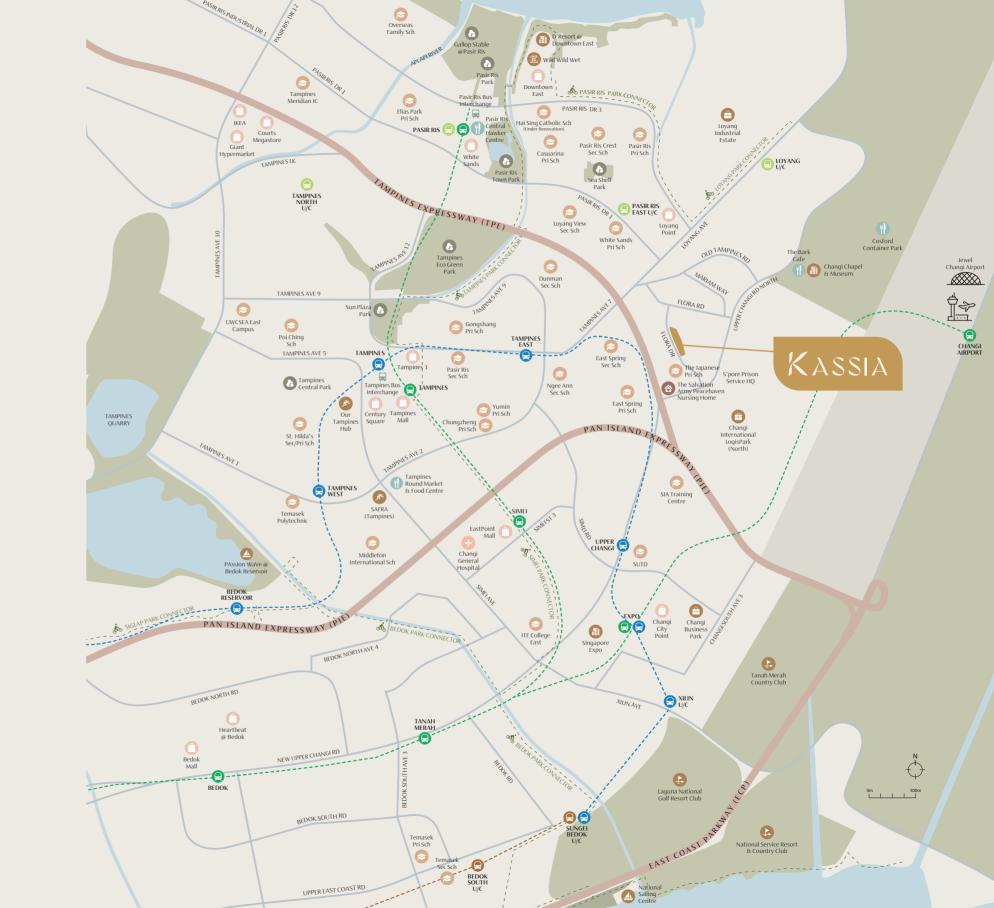

## THE GOOD LIFE IN THE EAST

Set in a district of serenity, Kassia residents will find themselves living in a picturesque verdant neighbourhood.

The enclave is well connected to Changi Airport, Pasir Ris, and Tampines for your lifestyle needs.

The Tampines Expressway and Pan Island Expressway are just a short drive from your doorstep. Within minutes, these current and upcoming MRT stations are easily accessible:

- Loyang MRT
- Pasir Ris East MRT
- Pasir Ris MRT Interchange
- Upper Changi MRT

Changi Beach Park offers 3.3km of greenery with seaside lifestyle and dining options such as the Cosford Container Park and Changi Village. Residents can cycle or trek through the 75km eastern section of the Round Island Route park connector.

# VIBRANT URBAN FUTURE AWAITS

Residents will enjoy close proximity to the Changi East transformation, set to revitalise the new Changi enclave.

The development spans 1,080 hectares of expansive infrastructure featuring Terminal 5 (T5), lifestyle destinations, and vibrant live-work-play-learn districts that are seamlessly integrated within the ecosystem of Changi Airport and Changi City.