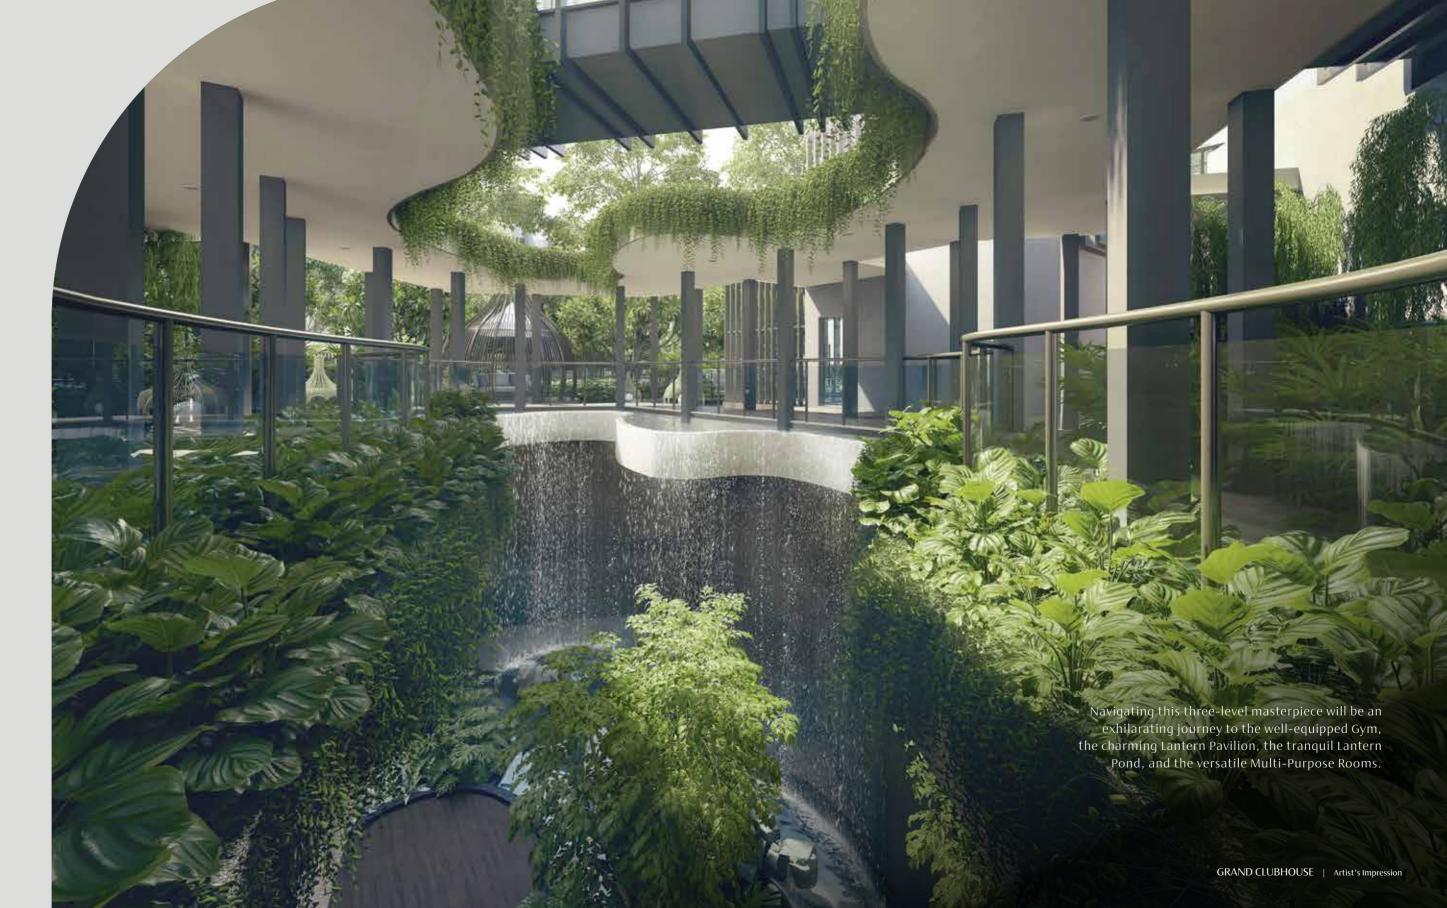

#### SYMPHONY OF ELEVATED SPLENDOUR

The Grand Clubhouse is wrapped in a vertical garden that spans across the basement Arrival Plaza to the breathtaking Sky Leisure Walk and View Deck on Level 2.

With its splendid bends and curves, this grandiose facility will intrigue your senses.