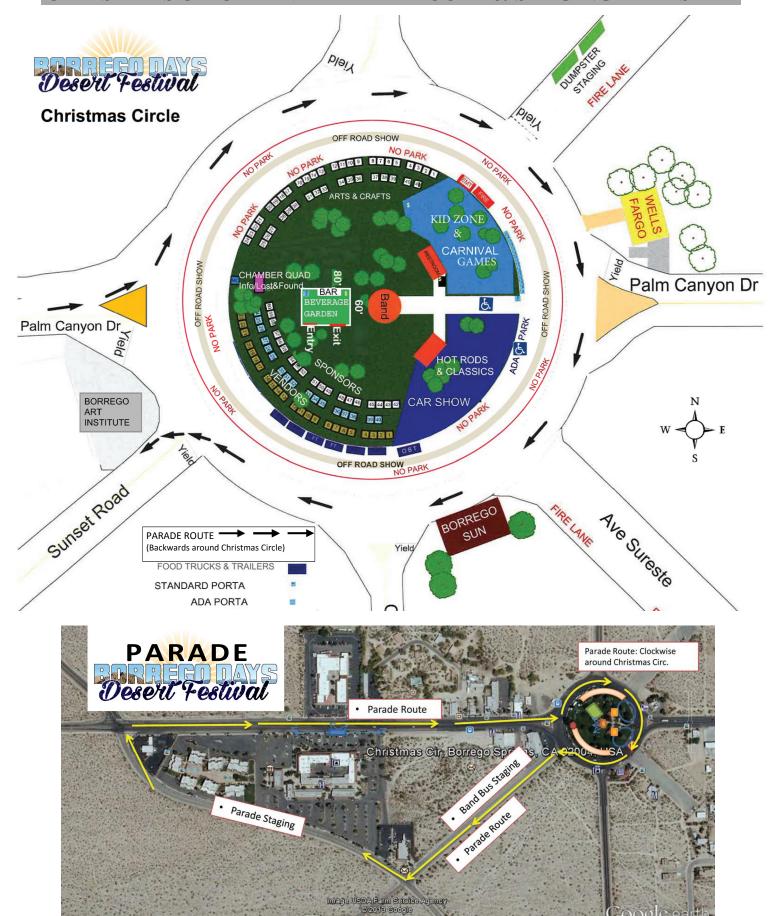

|        |            |
| Judging at 1:00 PM                                                                                                                                                                   |                |        |            |

## BorregoDays.com

**Event Planner** 



786 Palm Canyon Dr. | PO Box 420 Borrego Springs, CA 92004 760.767.5555 | Fax 760.767.5976 <u>VisitBorrego.com</u>



656 Fifth Ave., Suite B San Diego, CA 92101 619.233.5008 | Fax 619.233.0898 McFarlanePromotions.com



501(c)(3) public benefit nonprofit PO Box 756 Borrego Springs, CA 92004 760.527.4103 | BFF.ngo 52<sup>ND</sup> BORREGO DAYS DESERT FESTIVAL PARADE Saturday, October 21, 10am (Action starts at 9:30am, be parked by 9am)

## CHRISTMAS CIRCLE AND PARADE ROUTE & STAGING - MAPS