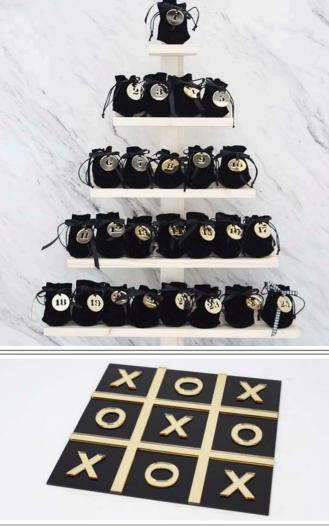

Centerpiece

LARGE SIZE (20") CENTERPIECE WITH ALL NATURAL LONG LASTING FLOWERS IN BLACK CERAMIC VASE. PERFECT FOR EMPLOYEE APPRECIATION OR HOSTESS GIFT!

Tic Tac Toe Game

THIS 8"X8" SIGNATURE TIC TAC TOE ACRYLIC GAME IS BOTH ELEGANT AND FUN. MAKES IT THE PERFECT GIFT FOR EITHER A LOVED ONE OR YOUR DESERVING EMPLOYEES AND CUSTOMERS. COMES IN A SIGNATURE MATTE BLACK LUXURY BOX.

(CONTACT US TO SEE HOW WE CAN CUSTOMIZE THIS ITEM).

Advent Calendar

LARGE AND IMPACTFUL. THIS UNIQUE TWIST ON THE TRADITIONAL ADVENT CALENDAR IS SPECTACULAR.

MADE WITH REAL PINE WOOD BY A LOCAL CARPENTER, ITS 34 INCH HEIGHT IS WHAT IS MISSING IN ANY SPACE TO BRING THE MAGIC OF THE HOLIDAYS!

THE 25 VELVET POUCHES WITH GOLD ACRYLIC NUMBERS ATTACHED COULD BE CHOSEN TO MATCH YOUR MAGIC SPACE.

FOR 50\$ ADDITIONAL, EACH POUCH WILL BE FILLED WITH A CHOCOLATE AND THERE WILL BE A SURPRISE GAME IN THE 25TH POUCH.