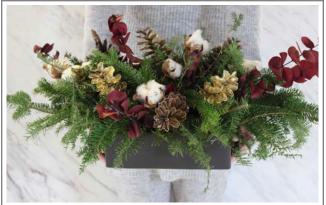

Centerpiece

LARGE SIZE (20") CENTERPIECE WITH ALL NATURAL LONG LASTING FLOWERS IN BLACK CERAMIC VASE. PERFECT FOR EMPLOYEE APPRECIATION OR HOSTESS GIFT!

Tic Tac Toe Game

THIS 8"X8" SIGNATURE TIC TAC TOE ACRYLIC GAME IS BOTH ELEGANT AND FUN. MAKES IT THE PERFECT GIFT FOR EITHER A LOVED ONE OR YOUR DESERVING EMPLOYEES AND CUSTOMERS. COMES IN A SIGNATURE MATTE BLACK LUXURY BOX.