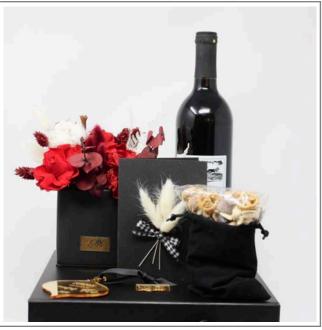

Luxury Gift Box

**\* MATTE BLACK SIGNATURE BOX** \* LOCAL BRAND WINE (OR YOUR CHOICE) **\* LELILI ETERNAL FLOWER ARRANGEMENT** THAT LAST 3 YEARS (BLACK CERAMIC VASE INCLUDED) **\*** ONE ORNEMENT WITH CUSTOM LOGO **\* ETERNAL FLOWER HOLIDAY CARD** \* LOCAL STORE HIGH QUALITY NUTS IN VELVET POUCH **\*** OPTION TO CUSTOMIZE YOUR BOX WITH NAME OR LOGO

Cozy Gift Box

**\* MATTE BLACK SIGNATURE BOX \* TWO REAL MARBLE CANDLE** HOLDERS AND CANDLES **\* LELILI ETERNAL FLOWER ARRANGEMENT** THAT LAST 3 YEARS (BLACK CERAMIC VASE INCLUDED) \* ONE CUSTOM BLACK AND WHITE 3D ORNEMENT WITH FAMILY NAME **\* ETERNAL FLOWER HOLIDAY CARD \* OPTION TO CUSTOMIZE YOUR BOX WITH** NAME OR LOGO