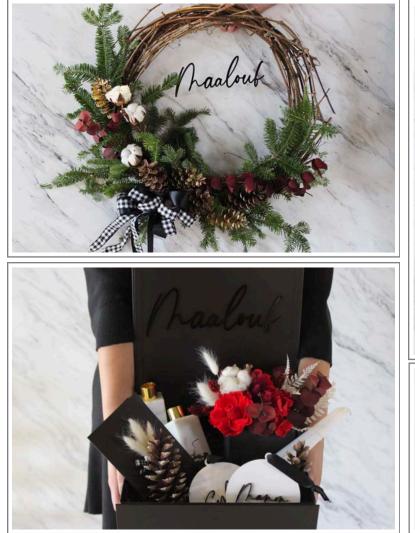

Preate The Ultimate Haliday Gift Collection

Two of Your Favourite Local Brands Have Joined Hands to

Holiday Wreath

- \* HANDMADE WITH LOCAL VINE (24")
- **\*** ALL NATURAL LONG LASTING FLOWERS
- \* CUSTOMIZED ACRYLIC NAME (OPTIONAL)

Luxury Gift Box

**\* MATTE BLACK SIGNATURE BOX** \* LOCAL BRAND WINE (OR YOUR CHOICE) **\* LELILI ETERNAL FLOWER ARRANGEMENT** THAT LAST 3 YEARS (BLACK CERAMIC VASE INCLUDED) **\*** ONE ORNEMENT WITH CUSTOM LOGO **\* ETERNAL FLOWER HOLIDAY CARD** \* LOCAL STORE HIGH QUALITY NUTS IN VELVET POUCH **\*** OPTION TO CUSTOMIZE YOUR BOX WITH NAME OR LOGO

Cozy Gift Box

**\* MATTE BLACK SIGNATURE BOX \* TWO REAL MARBLE CANDLE** HOLDERS AND CANDLES **\* LELILI ETERNAL FLOWER ARRANGEMENT** THAT LAST 3 YEARS (BLACK CERAMIC VASE INCLUDED) \* ONE CUSTOM BLACK AND WHITE 3D ORNEMENT WITH FAMILY NAME **\* ETERNAL FLOWER HOLIDAY CARD \* OPTION TO CUSTOMIZE YOUR BOX WITH** NAME OR LOGO