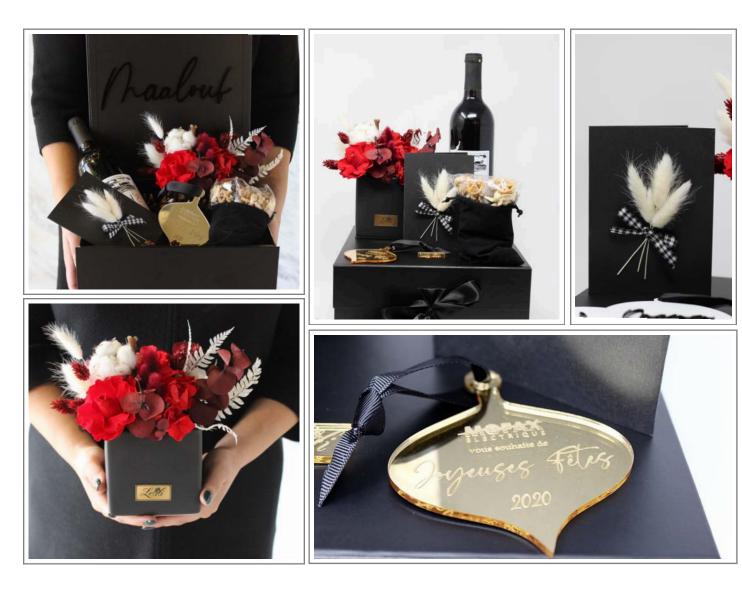

Luxury Gift Box

**\* MATTE BLACK SIGNATURE BOX** \* LOCAL BRAND WINE (OR YOUR CHOICE) **\* LELILI ETERNAL FLOWER ARRANGEMENT** THAT LAST 3 YEARS (BLACK CERAMIC VASE INCLUDED) **\*** ONE ORNEMENT WITH CUSTOM LOGO **\* ETERNAL FLOWER HOLIDAY CARD** \* LOCAL STORE HIGH QUALITY NUTS IN VELVET POUCH **\*** OPTION TO CUSTOMIZE YOUR BOX WITH NAME OR LOGO