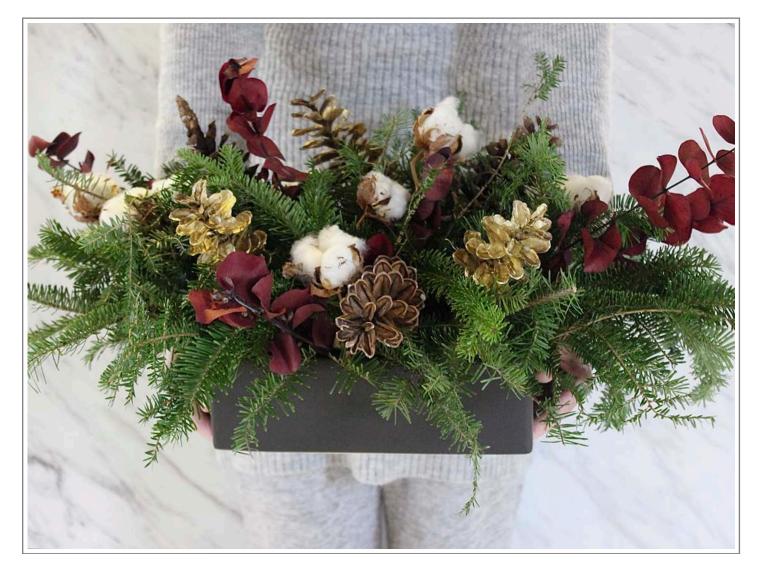

Centerpiece

LARGE SIZE (20") CENTERPIECE WITH ALL NATURAL LONG LASTING FLOWERS IN BLACK CERAMIC VASE. PERFECT FOR EMPLOYEE APPRECIATION OR HOSTESS GIFT!

Tic Tac Toe Game

THIS 8"X8" SIGNATURE TIC TAC TOE ACRYLIC GAME IS BOTH ELEGANT AND FUN. MAKES IT THE PERFECT GIFT FOR EITHER A LOVED ONE OR YOUR DESERVING EMPLOYEES AND CUSTOMERS. COMES IN A SIGNATURE MATTE BLACK LUXURY BOX.