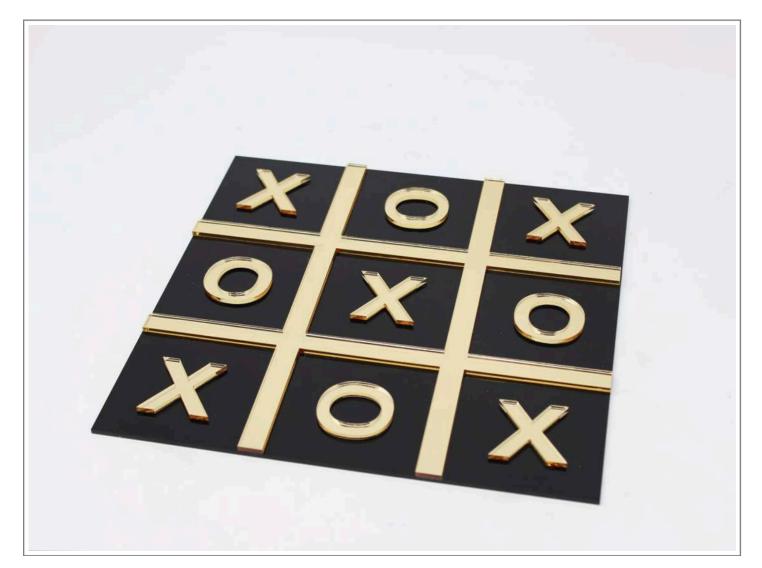

Centerpiece

LARGE SIZE (20") CENTERPIECE WITH ALL NATURAL LONG LASTING FLOWERS IN BLACK CERAMIC VASE. PERFECT FOR EMPLOYEE APPRECIATION OR HOSTESS GIFT!

Tic Tac Toe Game

THIS 8"X8" SIGNATURE TIC TAC TOE ACRYLIC GAME IS BOTH ELEGANT AND FUN. MAKES IT THE PERFECT GIFT FOR EITHER A LOVED ONE OR YOUR DESERVING EMPLOYEES AND CUSTOMERS. COMES IN A SIGNATURE MATTE BLACK LUXURY BOX.