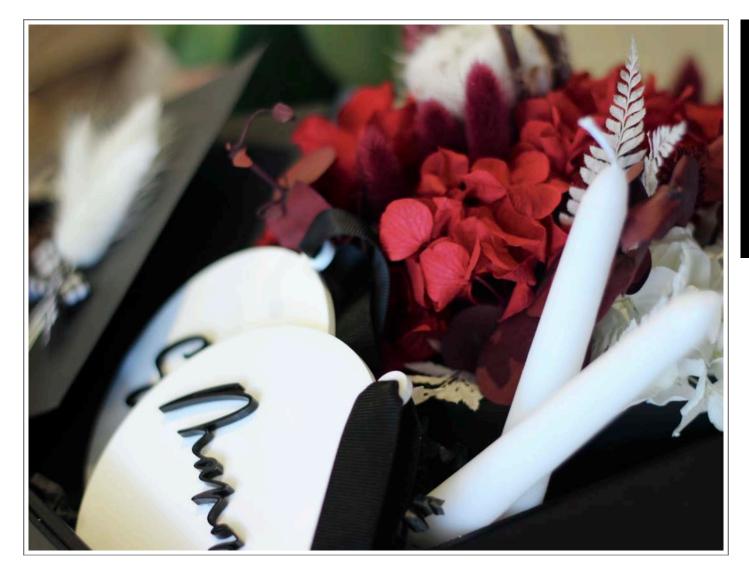

Cozy Gift Box

**\* MATTE BLACK SIGNATURE BOX \* TWO REAL MARBLE CANDLE** HOLDERS AND CANDLES **\* LELILI ETERNAL FLOWER ARRANGEMENT** THAT LAST 3 YEARS (BLACK CERAMIC VASE INCLUDED) \* ONE CUSTOM BLACK AND WHITE 3D ORNEMENT WITH FAMILY NAME **\* ETERNAL FLOWER HOLIDAY CARD \* OPTION TO CUSTOMIZE YOUR BOX WITH** NAME OR LOGO