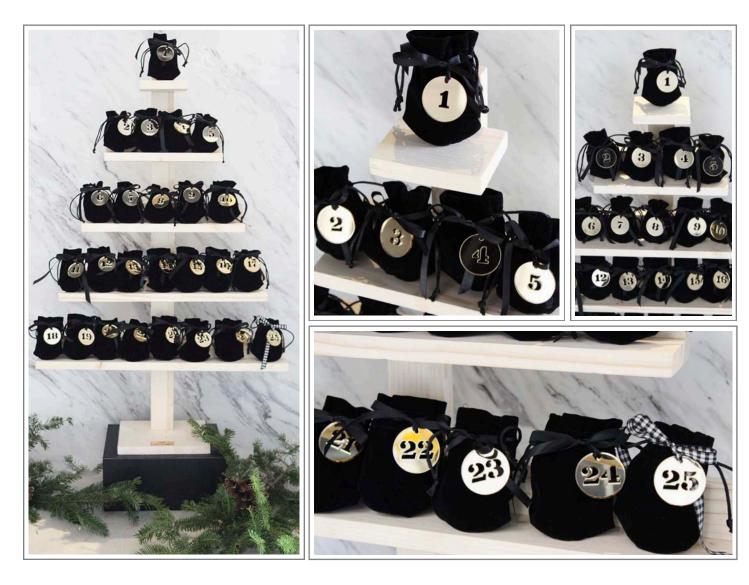

(CONTACT US TO SEE HOW WE CAN CUSTOMIZE THIS ITEM).

Advent Calendar

LARGE AND IMPACTFUL. THIS UNIQUE TWIST ON THE TRADITIONAL ADVENT CALENDAR IS SPECTACULAR.

MADE WITH REAL PINE WOOD BY A LOCAL CARPENTER, ITS 34 INCH HEIGHT IS WHAT IS MISSING IN ANY SPACE TO BRING THE MAGIC OF THE HOLIDAYS!

THE 25 VELVET POUCHES WITH GOLD ACRYLIC NUMBERS ATTACHED COULD BE CHOSEN TO MATCH YOUR MAGIC SPACE.

FOR 50\$ ADDITIONAL, EACH POUCH WILL BE FILLED WITH A CHOCOLATE AND THERE WILL BE A SURPRISE GAME IN THE 25TH POUCH.