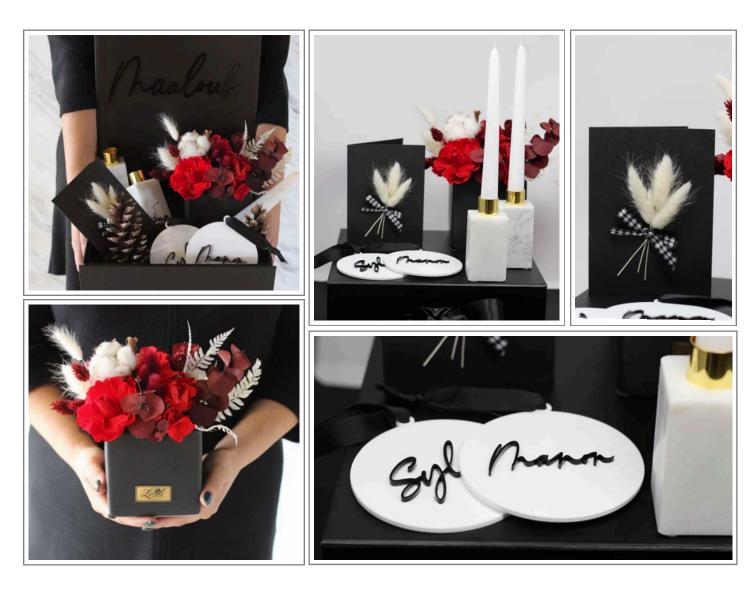

Cozy Gift Box

**\* MATTE BLACK SIGNATURE BOX \* TWO REAL MARBLE CANDLE** HOLDERS AND CANDLES **\* LELILI ETERNAL FLOWER ARRANGEMENT** THAT LAST 3 YEARS (BLACK CERAMIC VASE INCLUDED) \* ONE CUSTOM BLACK AND WHITE 3D ORNEMENT WITH FAMILY NAME **\* ETERNAL FLOWER HOLIDAY CARD \* OPTION TO CUSTOMIZE YOUR BOX WITH** NAME OR LOGO