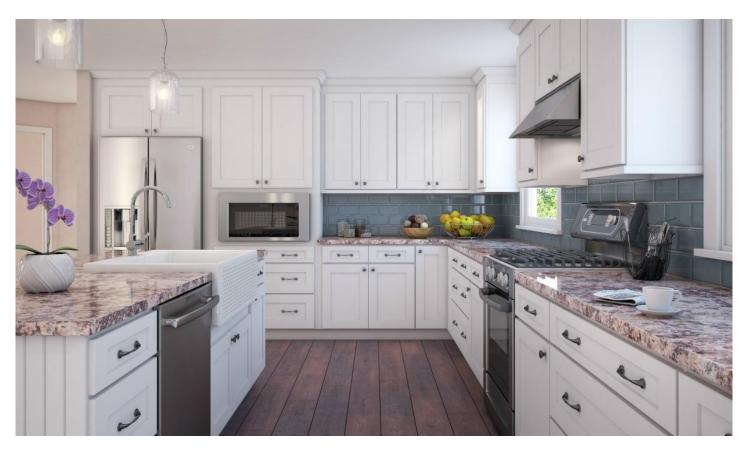

## **Brilliant White Shaker**

| Shipping Time:            | Ships in 3-10 business days                                                                                          | Hinges:                                      | 6-way Adjustable, Concealed, European Soft Close<br>Hinges                                                                                          |
|---------------------------|----------------------------------------------------------------------------------------------------------------------|----------------------------------------------|-----------------------------------------------------------------------------------------------------------------------------------------------------|
| Style:                    | Shaker                                                                                                               | Cabinet Interior:                            | UV Coated Natural Interior (Prepped-for-glass<br>cabinets will be finished to match the cabinet<br>fronts)                                          |
| Face Frame:               | 3/4" x 1-3/4" Birch                                                                                                  |                                              | ,                                                                                                                                                   |
| Door Frame:               | Premium HDF (HDF is used to avoid cracking/warping)                                                                  | Center Stile:                                | None (unless listed in the cabinet description)<br>Metal Clip or Glue & Staple: Cabinets come with                                                  |
| Door Center:              | Premium HDF (HDF is used to avoid<br>cracking/warping)                                                               | Assembly Method:                             | Metal Clips (Cleats - not already installed on the cabinets) that can be used to assemble or the                                                    |
| Sides:                    | 1/2" A-Grade Plywood                                                                                                 |                                              | cabinets can be Glued and Stapled. If Staple & Glued, clips will not be used                                                                        |
| Top & Bottom (Wall):      | 1/2" A-Grade Plywood                                                                                                 | Finish:                                      | 7 step, acid-catalyzed finish process with a UV coating                                                                                             |
| Bottom (Base):            | 1/2" A-Grade Plywood                                                                                                 | Toe Kick:                                    | 1/2" Plywood                                                                                                                                        |
| Back Panel:               | 1/2" A-Grade Plywood Full Back                                                                                       | Installation Rail:                           | None                                                                                                                                                |
| Shelves:                  | Adjustable 3/4" w/Front Edge Banding                                                                                 | Wall Cabinet Bottoms<br>Finished (Exterior): | Yes                                                                                                                                                 |
| Base Cabinet Shelf Depth: | 1/2                                                                                                                  | CARB Compliant:                              | Yes                                                                                                                                                 |
| Drawer Box:               | 5/8" solid hardwood, dovetailed drawer box,<br>5/16" Plywood Drawer Box Bottom, 5-Piece<br>drawer front construction | Door Hinges:                                 | Doors come pre-drilled for the hinges, the face<br>frame has marks where to drill and the customer<br>chooses Right or Left during assembly.        |
| Drawer Glides:            | Undermount, Full Extension, Soft Close Glides                                                                        | Toe Kicks Included w/Base<br>Cabinets:       | Yes, but there will be a small gap when two cabinets<br>are side by side, so the TKC (8' toe kick) is needed if<br>cabinets are next to each other. |
| Base Corner Supports:     | 3/4" Solid Wood Corner Blocks                                                                                        | Sides Panels Finished:                       | Yes                                                                                                                                                 |
| Overlay:                  | Full                                                                                                                 |                                              |                                                                                                                                                     |