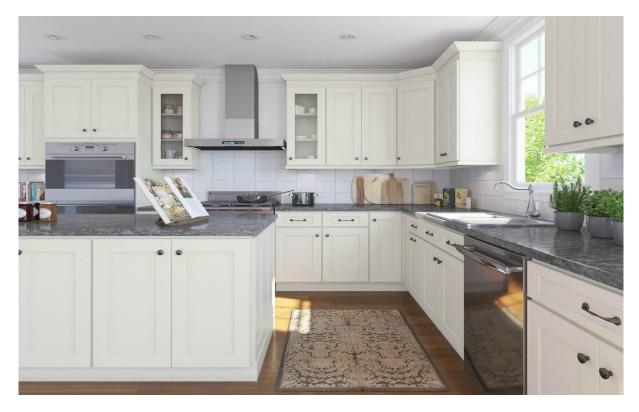

## **Providence White**

| Shipping Time:            | This finish ships in 5-15 business days                                               | Cabinet Interior:                   | Matches door finish                                                                                   |
|---------------------------|---------------------------------------------------------------------------------------|-------------------------------------|-------------------------------------------------------------------------------------------------------|
| Style:                    | Recessed Square                                                                       | Center Stile:                       | No center stile on cabinetry 24"W to 36"W                                                             |
| Face Frame:               | 3/4" Solid Birch                                                                      | Assembly Method:                    | Steel Clip                                                                                            |
| Door Frame:               | 3/4" Solid Birch                                                                      | Finish:                             | Waterborne UV Finish                                                                                  |
| Door Center:              | MDF (MDF is used to avoid cracking/warping)                                           | – Toe Kick:                         | 1/2" Plywood                                                                                          |
| Sides:                    | 1/2" A-Grade plywood with wood veneer                                                 | Installation Rail:                  | 1/2" Plywood                                                                                          |
| Top & Bottom (Wall):      | 1/2" A-Grade plywood with wood veneer                                                 | Wall Cabinet Bottoms                |                                                                                                       |
| Bottom (Base):            | 3/8" A-Grade plywood with wood veneer                                                 | Finished (Exterior):                | Yes                                                                                                   |
| Back Panel:               | 1/2" Picture Frame recess style                                                       | CARB Compliant:                     | Yes                                                                                                   |
| Shelves:                  | 3/4 " A-Grade plywood with wood veneer                                                | Door Hinges:                        | Hinged To The Right By Default. For Wall Cabinets<br>The Face Frame Can Be Flipped. For Base Cabinets |
| Base Cabinet Shelf Depth: | 1/2                                                                                   |                                     | Unhinge The Door, Flip It, Screw Holes On The<br>Opposite Side To Re-Hinge, And Then Fill The         |
| Drawer Box:               | Solid Wood 17mm (close to 3/4") sides, Drawer bottom 1/2" plywood, Drawer length 21". |                                     | Original Holes (Touch Up Kit Can Be Purchased For This)                                               |
|                           | Dovetail construction, Natural finish.                                                | Toe Kicks Included w/Base           | Yes                                                                                                   |
| Drawer Glides:            | Undermount, full extension with soft closing<br>feature                               | Cabinets:<br>Sides Panels Finished: | Yes                                                                                                   |
| Base Corner Supports:     | Wood corner brackets with wood I-beam<br>construction                                 |                                     | For this full overlay door style, if a cabinet side is                                                |
| Overlay:                  | Full with Butt doors                                                                  | Installation Note:                  | being installed against a wall, a narrow clearance<br>may be necessary, depending on the decorative   |
| Hinges:                   | Concealed 6-way adjustable with Soft Closing<br>Feature                               |                                     | hardware that is being used, to make sure the cabinet door opens properly.                            |