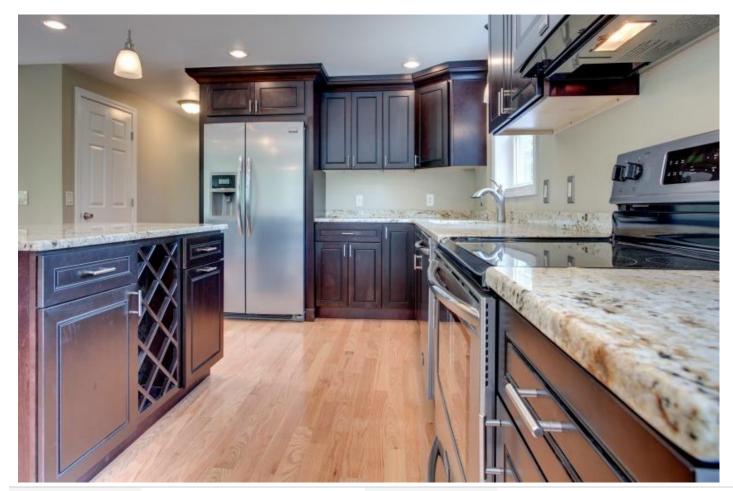

## **Brilliant White Shaker**

| Shipping Time:            | Ships in 3-10 business days                                                                                          | Hinges:                                      | 6-way Adjustable, Concealed, European Soft Close<br>Hinges                                                                                          |
|---------------------------|----------------------------------------------------------------------------------------------------------------------|----------------------------------------------|-----------------------------------------------------------------------------------------------------------------------------------------------------|
| Style:                    | Shaker                                                                                                               | Cabinet Interior:                            | UV Coated Natural Interior (Prepped-for-glass<br>cabinets will be finished to match the cabinet<br>fronts)                                          |
| Face Frame:               | 3/4" x 1-3/4" Birch                                                                                                  |                                              | ,                                                                                                                                                   |
| Door Frame:               | Premium HDF (HDF is used to avoid cracking/warping)                                                                  | Center Stile:                                | None (unless listed in the cabinet description)<br>Metal Clip or Glue & Staple: Cabinets come with                                                  |
| Door Center:              | Premium HDF (HDF is used to avoid<br>cracking/warping)                                                               | Assembly Method:                             | Metal Clips (Cleats - not already installed on the cabinets) that can be used to assemble or the                                                    |
| Sides:                    | 1/2" A-Grade Plywood                                                                                                 |                                              | cabinets can be Glued and Stapled. If Staple & Glued, clips will not be used                                                                        |
| Top & Bottom (Wall):      | 1/2" A-Grade Plywood                                                                                                 | Finish:                                      | 7 step, acid-catalyzed finish process with a UV coating                                                                                             |
| Bottom (Base):            | 1/2" A-Grade Plywood                                                                                                 | Toe Kick:                                    | 1/2" Plywood                                                                                                                                        |
| Back Panel:               | 1/2" A-Grade Plywood Full Back                                                                                       | Installation Rail:                           | None                                                                                                                                                |
| Shelves:                  | Adjustable 3/4" w/Front Edge Banding                                                                                 | Wall Cabinet Bottoms<br>Finished (Exterior): | Yes                                                                                                                                                 |
| Base Cabinet Shelf Depth: | 1/2                                                                                                                  | CARB Compliant:                              | Yes                                                                                                                                                 |
| Drawer Box:               | 5/8" solid hardwood, dovetailed drawer box,<br>5/16" Plywood Drawer Box Bottom, 5-Piece<br>drawer front construction | Door Hinges:                                 | Doors come pre-drilled for the hinges, the face<br>frame has marks where to drill and the customer<br>chooses Right or Left during assembly.        |
| Drawer Glides:            | Undermount, Full Extension, Soft Close Glides                                                                        | Toe Kicks Included w/Base<br>Cabinets:       | Yes, but there will be a small gap when two cabinets<br>are side by side, so the TKC (8' toe kick) is needed if<br>cabinets are next to each other. |
| Base Corner Supports:     | 3/4" Solid Wood Corner Blocks                                                                                        | Sides Panels Finished:                       | Yes                                                                                                                                                 |
| Overlay:                  | Full                                                                                                                 |                                              |                                                                                                                                                     |