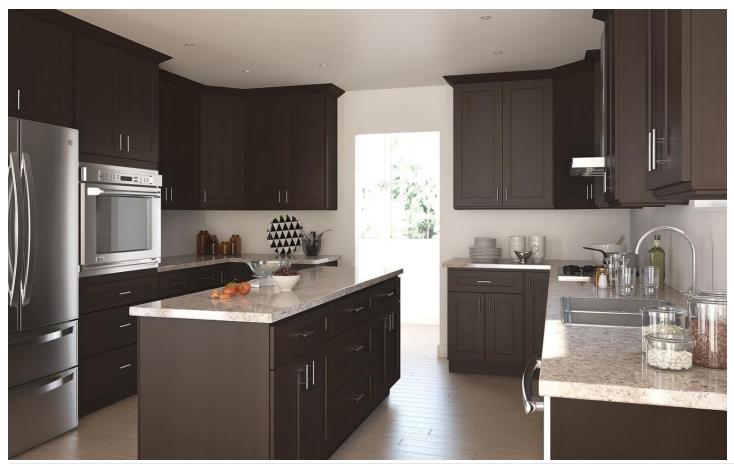

## **Brilliant White Shaker**

| Shipping Time:            | Ships in 3-10 business days                                                                                          | Hinges:                                      | 6-way Adjustable, Concealed, European Soft Close<br>Hinges                                                                                          |
|---------------------------|----------------------------------------------------------------------------------------------------------------------|----------------------------------------------|-----------------------------------------------------------------------------------------------------------------------------------------------------|
| Style:                    | Shaker                                                                                                               | Cabinet Interior:                            | UV Coated Natural Interior (Prepped-for-glass<br>cabinets will be finished to match the cabinet<br>fronts)                                          |
| Face Frame:               | 3/4" x 1-3/4" Birch                                                                                                  |                                              | ,                                                                                                                                                   |
| Door Frame:               | Premium HDF (HDF is used to avoid cracking/warping)                                                                  | Center Stile:                                | None (unless listed in the cabinet description)<br>Metal Clip or Glue & Staple: Cabinets come with                                                  |
| Door Center:              | Premium HDF (HDF is used to avoid<br>cracking/warping)                                                               | Assembly Method:                             | Metal Clips (Cleats - not already installed on the cabinets) that can be used to assemble or the                                                    |
| Sides:                    | 1/2" A-Grade Plywood                                                                                                 |                                              | cabinets can be Glued and Stapled. If Staple & Glued, clips will not be used                                                                        |
| Top & Bottom (Wall):      | 1/2" A-Grade Plywood                                                                                                 | Finish:                                      | 7 step, acid-catalyzed finish process with a UV coating                                                                                             |
| Bottom (Base):            | 1/2" A-Grade Plywood                                                                                                 | Toe Kick:                                    | 1/2" Plywood                                                                                                                                        |
| Back Panel:               | 1/2" A-Grade Plywood Full Back                                                                                       | Installation Rail:                           | None                                                                                                                                                |
| Shelves:                  | Adjustable 3/4" w/Front Edge Banding                                                                                 | Wall Cabinet Bottoms<br>Finished (Exterior): | Yes                                                                                                                                                 |
| Base Cabinet Shelf Depth: | 1/2                                                                                                                  | CARB Compliant:                              | Yes                                                                                                                                                 |
| Drawer Box:               | 5/8" solid hardwood, dovetailed drawer box,<br>5/16" Plywood Drawer Box Bottom, 5-Piece<br>drawer front construction | Door Hinges:                                 | Doors come pre-drilled for the hinges, the face<br>frame has marks where to drill and the customer<br>chooses Right or Left during assembly.        |
| Drawer Glides:            | Undermount, Full Extension, Soft Close Glides                                                                        | Toe Kicks Included w/Base<br>Cabinets:       | Yes, but there will be a small gap when two cabinets<br>are side by side, so the TKC (8' toe kick) is needed if<br>cabinets are next to each other. |
| Base Corner Supports:     | 3/4" Solid Wood Corner Blocks                                                                                        | Sides Panels Finished:                       | Yes                                                                                                                                                 |
| Overlay:                  | Full                                                                                                                 |                                              |                                                                                                                                                     |