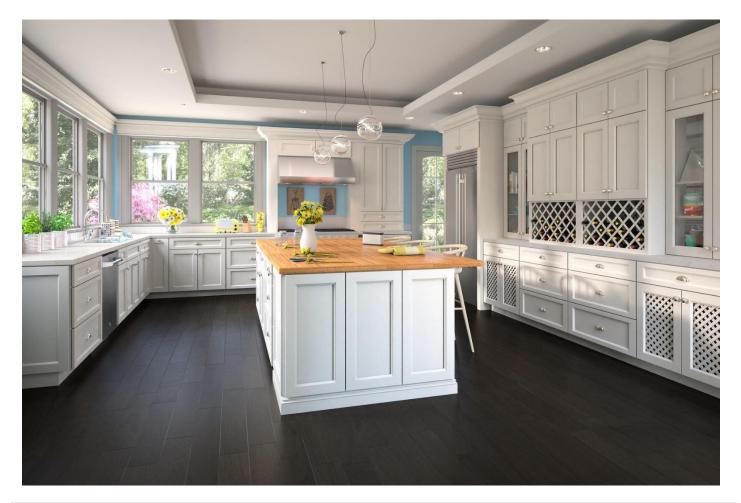

## **Providence White**

| Shipping Time:            | This finish ships in 5-15 business days                                               | Cabinet Interior:                   | Matches door finish                                                                                   |
|---------------------------|---------------------------------------------------------------------------------------|-------------------------------------|-------------------------------------------------------------------------------------------------------|
| Style:                    | Recessed Square                                                                       | Center Stile:                       | No center stile on cabinetry 24"W to 36"W                                                             |
| Face Frame:               | 3/4" Solid Birch                                                                      | Assembly Method:                    | Steel Clip                                                                                            |
| Door Frame:               | 3/4" Solid Birch                                                                      | Finish:                             | Waterborne UV Finish                                                                                  |
| Door Center:              | MDF (MDF is used to avoid cracking/warping)                                           | – Toe Kick:                         | 1/2" Plywood                                                                                          |
| Sides:                    | 1/2" A-Grade plywood with wood veneer                                                 | Installation Rail:                  | 1/2" Plywood                                                                                          |
| Top & Bottom (Wall):      | 1/2" A-Grade plywood with wood veneer                                                 | Wall Cabinet Bottoms                |                                                                                                       |
| Bottom (Base):            | 3/8" A-Grade plywood with wood veneer                                                 | Finished (Exterior):                | Yes                                                                                                   |
| Back Panel:               | 1/2" Picture Frame recess style                                                       | CARB Compliant:                     | Yes                                                                                                   |
| Shelves:                  | 3/4 " A-Grade plywood with wood veneer                                                | Door Hinges:                        | Hinged To The Right By Default. For Wall Cabinets<br>The Face Frame Can Be Flipped. For Base Cabinets |
| Base Cabinet Shelf Depth: | 1/2                                                                                   |                                     | Unhinge The Door, Flip It, Screw Holes On The<br>Opposite Side To Re-Hinge, And Then Fill The         |
| Drawer Box:               | Solid Wood 17mm (close to 3/4") sides, Drawer bottom 1/2" plywood, Drawer length 21". |                                     | Original Holes (Touch Up Kit Can Be Purchased For This)                                               |
|                           | Dovetail construction, Natural finish.                                                | Toe Kicks Included w/Base           | Yes                                                                                                   |
| Drawer Glides:            | Undermount, full extension with soft closing<br>feature                               | Cabinets:<br>Sides Panels Finished: | Yes                                                                                                   |
| Base Corner Supports:     | Wood corner brackets with wood I-beam<br>construction                                 |                                     | For this full overlay door style, if a cabinet side is                                                |
| Overlay:                  | Full with Butt doors                                                                  | Installation Note:                  | being installed against a wall, a narrow clearance<br>may be necessary, depending on the decorative   |
| Hinges:                   | Concealed 6-way adjustable with Soft Closing<br>Feature                               |                                     | hardware that is being used, to make sure the cabinet door opens properly.                            |