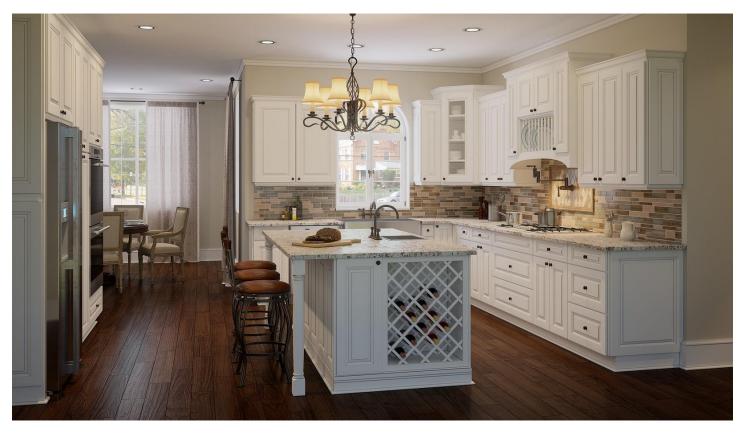

## **Brilliant White Shaker**

| Shipping Time:            | Ships in 3-10 business days                                                                                          | Hinges:                                      | 6-way Adjustable, Concealed, European Soft Close<br>Hinges                                                                                          |
|---------------------------|----------------------------------------------------------------------------------------------------------------------|----------------------------------------------|-----------------------------------------------------------------------------------------------------------------------------------------------------|
| Style:                    | Shaker                                                                                                               | Cabinet Interior:                            | UV Coated Natural Interior (Prepped-for-glass<br>cabinets will be finished to match the cabinet<br>fronts)                                          |
| Face Frame:               | 3/4" x 1-3/4" Birch                                                                                                  |                                              | ,                                                                                                                                                   |
| Door Frame:               | Premium HDF (HDF is used to avoid cracking/warping)                                                                  | Center Stile:                                | None (unless listed in the cabinet description)<br>Metal Clip or Glue & Staple: Cabinets come with                                                  |
| Door Center:              | Premium HDF (HDF is used to avoid<br>cracking/warping)                                                               | Assembly Method:                             | Metal Clips (Cleats - not already installed on the cabinets) that can be used to assemble or the                                                    |
| Sides:                    | 1/2" A-Grade Plywood                                                                                                 |                                              | cabinets can be Glued and Stapled. If Staple & Glued, clips will not be used                                                                        |
| Top & Bottom (Wall):      | 1/2" A-Grade Plywood                                                                                                 | Finish:                                      | 7 step, acid-catalyzed finish process with a UV coating                                                                                             |
| Bottom (Base):            | 1/2" A-Grade Plywood                                                                                                 | Toe Kick:                                    | 1/2" Plywood                                                                                                                                        |
| Back Panel:               | 1/2" A-Grade Plywood Full Back                                                                                       | Installation Rail:                           | None                                                                                                                                                |
| Shelves:                  | Adjustable 3/4" w/Front Edge Banding                                                                                 | Wall Cabinet Bottoms<br>Finished (Exterior): | Yes                                                                                                                                                 |
| Base Cabinet Shelf Depth: | 1/2                                                                                                                  | CARB Compliant:                              | Yes                                                                                                                                                 |
| Drawer Box:               | 5/8" solid hardwood, dovetailed drawer box,<br>5/16" Plywood Drawer Box Bottom, 5-Piece<br>drawer front construction | Door Hinges:                                 | Doors come pre-drilled for the hinges, the face<br>frame has marks where to drill and the customer<br>chooses Right or Left during assembly.        |
| Drawer Glides:            | Undermount, Full Extension, Soft Close Glides                                                                        | Toe Kicks Included w/Base<br>Cabinets:       | Yes, but there will be a small gap when two cabinets<br>are side by side, so the TKC (8' toe kick) is needed if<br>cabinets are next to each other. |
| Base Corner Supports:     | 3/4" Solid Wood Corner Blocks                                                                                        | Sides Panels Finished:                       | Yes                                                                                                                                                 |
| Overlay:                  | Full                                                                                                                 |                                              |                                                                                                                                                     |