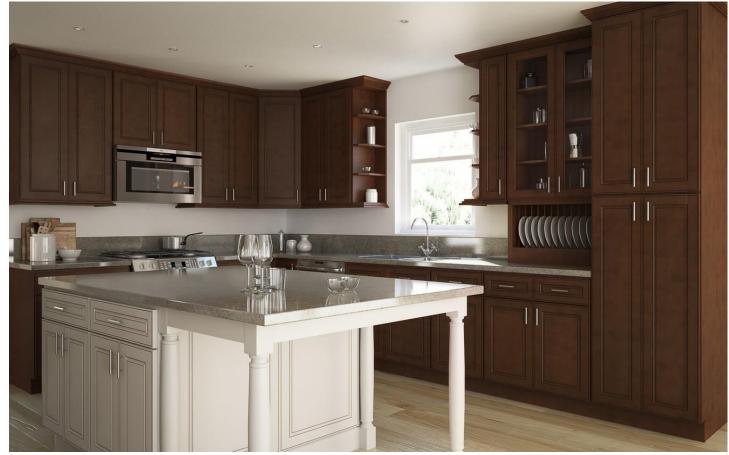

## **Providence White**

| Shipping Time:            | This finish ships in 5-15 business days                                               | Cabinet Interior:                   | Matches door finish                                                                                   |
|---------------------------|---------------------------------------------------------------------------------------|-------------------------------------|-------------------------------------------------------------------------------------------------------|
| Style:                    | Recessed Square                                                                       | Center Stile:                       | No center stile on cabinetry 24"W to 36"W                                                             |
| Face Frame:               | 3/4" Solid Birch                                                                      | Assembly Method:                    | Steel Clip                                                                                            |
| Door Frame:               | 3/4" Solid Birch                                                                      | Finish:                             | Waterborne UV Finish                                                                                  |
| Door Center:              | MDF (MDF is used to avoid cracking/warping)                                           | – Toe Kick:                         | 1/2" Plywood                                                                                          |
| Sides:                    | 1/2" A-Grade plywood with wood veneer                                                 | Installation Rail:                  | 1/2" Plywood                                                                                          |
| Top & Bottom (Wall):      | 1/2" A-Grade plywood with wood veneer                                                 | Wall Cabinet Bottoms                |                                                                                                       |
| Bottom (Base):            | 3/8" A-Grade plywood with wood veneer                                                 | Finished (Exterior):                | Yes                                                                                                   |
| Back Panel:               | 1/2" Picture Frame recess style                                                       | CARB Compliant:                     | Yes                                                                                                   |
| Shelves:                  | 3/4 " A-Grade plywood with wood veneer                                                | Door Hinges:                        | Hinged To The Right By Default. For Wall Cabinets<br>The Face Frame Can Be Flipped. For Base Cabinets |
| Base Cabinet Shelf Depth: | 1/2                                                                                   |                                     | Unhinge The Door, Flip It, Screw Holes On The<br>Opposite Side To Re-Hinge, And Then Fill The         |
| Drawer Box:               | Solid Wood 17mm (close to 3/4") sides, Drawer bottom 1/2" plywood, Drawer length 21". |                                     | Original Holes (Touch Up Kit Can Be Purchased For This)                                               |
|                           | Dovetail construction, Natural finish.                                                | Toe Kicks Included w/Base           | Yes                                                                                                   |
| Drawer Glides:            | Undermount, full extension with soft closing<br>feature                               | Cabinets:<br>Sides Panels Finished: | Yes                                                                                                   |
| Base Corner Supports:     | Wood corner brackets with wood I-beam<br>construction                                 |                                     | For this full overlay door style, if a cabinet side is                                                |
| Overlay:                  | Full with Butt doors                                                                  | Installation Note:                  | being installed against a wall, a narrow clearance<br>may be necessary, depending on the decorative   |
| Hinges:                   | Concealed 6-way adjustable with Soft Closing<br>Feature                               |                                     | hardware that is being used, to make sure the cabinet door opens properly.                            |