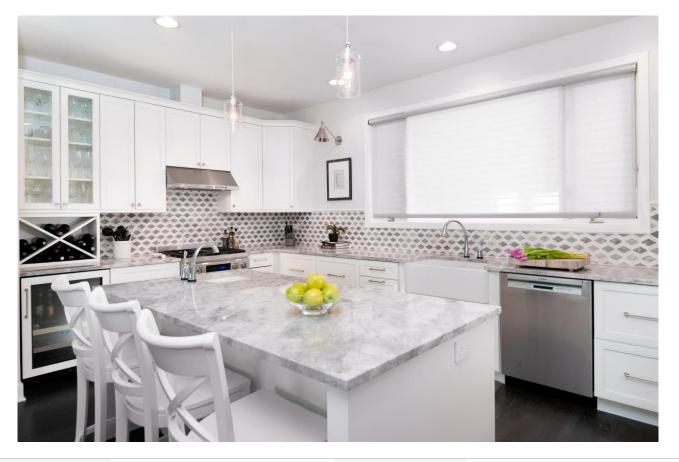

## **Brilliant White Shaker**

| Shipping Time:            | Ships in 3-10 business days                                                                                          | Hinges:                                      | 6-way Adjustable, Concealed, European Soft Close<br>Hinges                                                                                          |
|---------------------------|----------------------------------------------------------------------------------------------------------------------|----------------------------------------------|-----------------------------------------------------------------------------------------------------------------------------------------------------|
| Style:                    | Shaker                                                                                                               | Cabinet Interior:                            | UV Coated Natural Interior (Prepped-for-glass<br>cabinets will be finished to match the cabinet<br>fronts)                                          |
| Face Frame:               | 3/4" x 1-3/4" Birch                                                                                                  |                                              | ,                                                                                                                                                   |
| Door Frame:               | Premium HDF (HDF is used to avoid cracking/warping)                                                                  | Center Stile:                                | None (unless listed in the cabinet description)<br>Metal Clip or Glue & Staple: Cabinets come with                                                  |
| Door Center:              | Premium HDF (HDF is used to avoid<br>cracking/warping)                                                               | Assembly Method:                             | Metal Clips (Cleats - not already installed on the cabinets) that can be used to assemble or the                                                    |
| Sides:                    | 1/2" A-Grade Plywood                                                                                                 |                                              | cabinets can be Glued and Stapled. If Staple & Glued, clips will not be used                                                                        |
| Top & Bottom (Wall):      | 1/2" A-Grade Plywood                                                                                                 | Finish:                                      | 7 step, acid-catalyzed finish process with a UV coating                                                                                             |
| Bottom (Base):            | 1/2" A-Grade Plywood                                                                                                 | Toe Kick:                                    | 1/2" Plywood                                                                                                                                        |
| Back Panel:               | 1/2" A-Grade Plywood Full Back                                                                                       | Installation Rail:                           | None                                                                                                                                                |
| Shelves:                  | Adjustable 3/4" w/Front Edge Banding                                                                                 | Wall Cabinet Bottoms<br>Finished (Exterior): | Yes                                                                                                                                                 |
| Base Cabinet Shelf Depth: | 1/2                                                                                                                  | CARB Compliant:                              | Yes                                                                                                                                                 |
| Drawer Box:               | 5/8" solid hardwood, dovetailed drawer box,<br>5/16" Plywood Drawer Box Bottom, 5-Piece<br>drawer front construction | Door Hinges:                                 | Doors come pre-drilled for the hinges, the face<br>frame has marks where to drill and the customer<br>chooses Right or Left during assembly.        |
| Drawer Glides:            | Undermount, Full Extension, Soft Close Glides                                                                        | Toe Kicks Included w/Base<br>Cabinets:       | Yes, but there will be a small gap when two cabinets<br>are side by side, so the TKC (8' toe kick) is needed if<br>cabinets are next to each other. |
| Base Corner Supports:     | 3/4" Solid Wood Corner Blocks                                                                                        | Sides Panels Finished:                       | Yes                                                                                                                                                 |
| Overlay:                  | Full                                                                                                                 |                                              |                                                                                                                                                     |