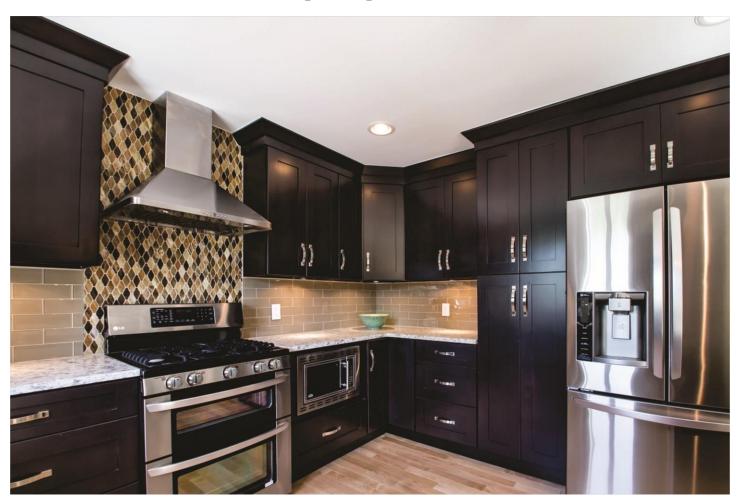

## **Brilliant White Shaker**

| Shipping Time:            | Ships in 3-10 business days                                                                                          | Hinges:                                      | 6-way Adjustable, Concealed, European Soft Close<br>Hinges                                                                                          |
|---------------------------|----------------------------------------------------------------------------------------------------------------------|----------------------------------------------|-----------------------------------------------------------------------------------------------------------------------------------------------------|
| Style:                    | Shaker                                                                                                               | Cabinet Interior:                            | UV Coated Natural Interior (Prepped-for-glass<br>cabinets will be finished to match the cabinet<br>fronts)                                          |
| Face Frame:               | 3/4" x 1-3/4" Birch                                                                                                  |                                              | ,                                                                                                                                                   |
| Door Frame:               | Premium HDF (HDF is used to avoid cracking/warping)                                                                  | Center Stile:                                | None (unless listed in the cabinet description)<br>Metal Clip or Glue & Staple: Cabinets come with                                                  |
| Door Center:              | Premium HDF (HDF is used to avoid<br>cracking/warping)                                                               | Assembly Method:                             | Metal Clips (Cleats - not already installed on the cabinets) that can be used to assemble or the                                                    |
| Sides:                    | 1/2" A-Grade Plywood                                                                                                 |                                              | cabinets can be Glued and Stapled. If Staple & Glued, clips will not be used                                                                        |
| Top & Bottom (Wall):      | 1/2" A-Grade Plywood                                                                                                 | Finish:                                      | 7 step, acid-catalyzed finish process with a UV coating                                                                                             |
| Bottom (Base):            | 1/2" A-Grade Plywood                                                                                                 | Toe Kick:                                    | 1/2" Plywood                                                                                                                                        |
| Back Panel:               | 1/2" A-Grade Plywood Full Back                                                                                       | Installation Rail:                           | None                                                                                                                                                |
| Shelves:                  | Adjustable 3/4" w/Front Edge Banding                                                                                 | Wall Cabinet Bottoms<br>Finished (Exterior): | Yes                                                                                                                                                 |
| Base Cabinet Shelf Depth: | 1/2                                                                                                                  | CARB Compliant:                              | Yes                                                                                                                                                 |
| Drawer Box:               | 5/8" solid hardwood, dovetailed drawer box,<br>5/16" Plywood Drawer Box Bottom, 5-Piece<br>drawer front construction | Door Hinges:                                 | Doors come pre-drilled for the hinges, the face<br>frame has marks where to drill and the customer<br>chooses Right or Left during assembly.        |
| Drawer Glides:            | Undermount, Full Extension, Soft Close Glides                                                                        | Toe Kicks Included w/Base<br>Cabinets:       | Yes, but there will be a small gap when two cabinets<br>are side by side, so the TKC (8' toe kick) is needed if<br>cabinets are next to each other. |
| Base Corner Supports:     | 3/4" Solid Wood Corner Blocks                                                                                        | Sides Panels Finished:                       | Yes                                                                                                                                                 |
| Overlay:                  | Full                                                                                                                 |                                              |                                                                                                                                                     |