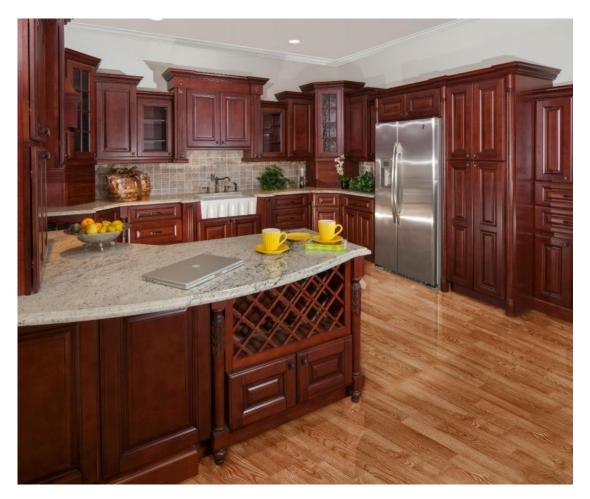

## **Brilliant White Shaker**

| Shipping Time:            | Ships in 3-10 business days                                                                                          | Hinges:                                      | 6-way Adjustable, Concealed, European Soft Close<br>Hinges                                                                                          |
|---------------------------|----------------------------------------------------------------------------------------------------------------------|----------------------------------------------|-----------------------------------------------------------------------------------------------------------------------------------------------------|
| Style:                    | Shaker                                                                                                               | Cabinet Interior:                            | UV Coated Natural Interior (Prepped-for-glass<br>cabinets will be finished to match the cabinet<br>fronts)                                          |
| Face Frame:               | 3/4" x 1-3/4" Birch                                                                                                  |                                              | ,                                                                                                                                                   |
| Door Frame:               | Premium HDF (HDF is used to avoid cracking/warping)                                                                  | Center Stile:                                | None (unless listed in the cabinet description)<br>Metal Clip or Glue & Staple: Cabinets come with                                                  |
| Door Center:              | Premium HDF (HDF is used to avoid<br>cracking/warping)                                                               | Assembly Method:                             | Metal Clips (Cleats - not already installed on the cabinets) that can be used to assemble or the                                                    |
| Sides:                    | 1/2" A-Grade Plywood                                                                                                 |                                              | cabinets can be Glued and Stapled. If Staple & Glued, clips will not be used                                                                        |
| Top & Bottom (Wall):      | 1/2" A-Grade Plywood                                                                                                 | Finish:                                      | 7 step, acid-catalyzed finish process with a UV coating                                                                                             |
| Bottom (Base):            | 1/2" A-Grade Plywood                                                                                                 | Toe Kick:                                    | 1/2" Plywood                                                                                                                                        |
| Back Panel:               | 1/2" A-Grade Plywood Full Back                                                                                       | Installation Rail:                           | None                                                                                                                                                |
| Shelves:                  | Adjustable 3/4" w/Front Edge Banding                                                                                 | Wall Cabinet Bottoms<br>Finished (Exterior): | Yes                                                                                                                                                 |
| Base Cabinet Shelf Depth: | 1/2                                                                                                                  | CARB Compliant:                              | Yes                                                                                                                                                 |
| Drawer Box:               | 5/8" solid hardwood, dovetailed drawer box,<br>5/16" Plywood Drawer Box Bottom, 5-Piece<br>drawer front construction | Door Hinges:                                 | Doors come pre-drilled for the hinges, the face<br>frame has marks where to drill and the customer<br>chooses Right or Left during assembly.        |
| Drawer Glides:            | Undermount, Full Extension, Soft Close Glides                                                                        | Toe Kicks Included w/Base<br>Cabinets:       | Yes, but there will be a small gap when two cabinets<br>are side by side, so the TKC (8' toe kick) is needed if<br>cabinets are next to each other. |
| Base Corner Supports:     | 3/4" Solid Wood Corner Blocks                                                                                        | Sides Panels Finished:                       | Yes                                                                                                                                                 |
| Overlay:                  | Full                                                                                                                 |                                              |                                                                                                                                                     |