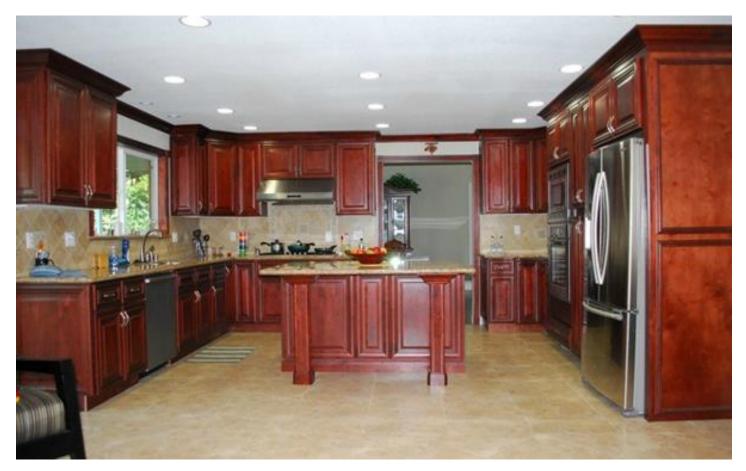

## **Brilliant White Shaker**

| Shipping Time:            | Ships in 3-10 business days                                                                                          | Hinges:                                      | 6-way Adjustable, Concealed, European Soft Close<br>Hinges                                                                                          |
|---------------------------|----------------------------------------------------------------------------------------------------------------------|----------------------------------------------|-----------------------------------------------------------------------------------------------------------------------------------------------------|
| Style:                    | Shaker                                                                                                               | Cabinet Interior:                            | UV Coated Natural Interior (Prepped-for-glass<br>cabinets will be finished to match the cabinet<br>fronts)                                          |
| Face Frame:               | 3/4" x 1-3/4" Birch                                                                                                  |                                              | ,                                                                                                                                                   |
| Door Frame:               | Premium HDF (HDF is used to avoid cracking/warping)                                                                  | Center Stile:                                | None (unless listed in the cabinet description)<br>Metal Clip or Glue & Staple: Cabinets come with                                                  |
| Door Center:              | Premium HDF (HDF is used to avoid<br>cracking/warping)                                                               | Assembly Method:                             | Metal Clips (Cleats - not already installed on the cabinets) that can be used to assemble or the                                                    |
| Sides:                    | 1/2" A-Grade Plywood                                                                                                 |                                              | cabinets can be Glued and Stapled. If Staple & Glued, clips will not be used                                                                        |
| Top & Bottom (Wall):      | 1/2" A-Grade Plywood                                                                                                 | Finish:                                      | 7 step, acid-catalyzed finish process with a UV coating                                                                                             |
| Bottom (Base):            | 1/2" A-Grade Plywood                                                                                                 | Toe Kick:                                    | 1/2" Plywood                                                                                                                                        |
| Back Panel:               | 1/2" A-Grade Plywood Full Back                                                                                       | Installation Rail:                           | None                                                                                                                                                |
| Shelves:                  | Adjustable 3/4" w/Front Edge Banding                                                                                 | Wall Cabinet Bottoms<br>Finished (Exterior): | Yes                                                                                                                                                 |
| Base Cabinet Shelf Depth: | 1/2                                                                                                                  | CARB Compliant:                              | Yes                                                                                                                                                 |
| Drawer Box:               | 5/8" solid hardwood, dovetailed drawer box,<br>5/16" Plywood Drawer Box Bottom, 5-Piece<br>drawer front construction | Door Hinges:                                 | Doors come pre-drilled for the hinges, the face<br>frame has marks where to drill and the customer<br>chooses Right or Left during assembly.        |
| Drawer Glides:            | Undermount, Full Extension, Soft Close Glides                                                                        | Toe Kicks Included w/Base<br>Cabinets:       | Yes, but there will be a small gap when two cabinets<br>are side by side, so the TKC (8' toe kick) is needed if<br>cabinets are next to each other. |
| Base Corner Supports:     | 3/4" Solid Wood Corner Blocks                                                                                        | Sides Panels Finished:                       | Yes                                                                                                                                                 |
| Overlay:                  | Full                                                                                                                 |                                              |                                                                                                                                                     |