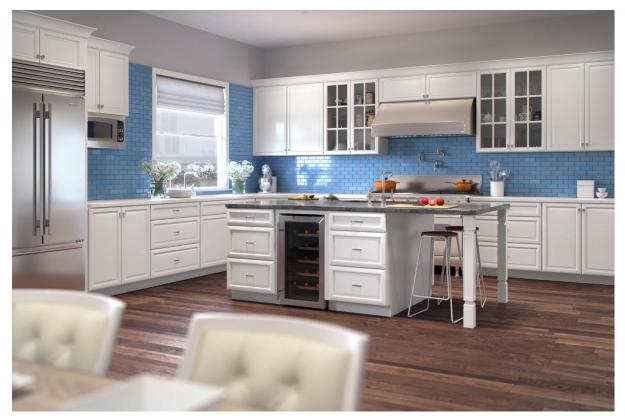

## **Brilliant White Shaker**

| Shipping Time:            | Ships in 3-10 business days                                                                                          | Hinges:                                      | 6-way Adjustable, Concealed, European Soft Close<br>Hinges                                                                                          |
|---------------------------|----------------------------------------------------------------------------------------------------------------------|----------------------------------------------|-----------------------------------------------------------------------------------------------------------------------------------------------------|
| Style:                    | Shaker                                                                                                               | Cabinet Interior:                            | UV Coated Natural Interior (Prepped-for-glass<br>cabinets will be finished to match the cabinet<br>fronts)                                          |
| Face Frame:               | 3/4" x 1-3/4" Birch                                                                                                  |                                              | ,                                                                                                                                                   |
| Door Frame:               | Premium HDF (HDF is used to avoid cracking/warping)                                                                  | Center Stile:                                | None (unless listed in the cabinet description)<br>Metal Clip or Glue & Staple: Cabinets come with                                                  |
| Door Center:              | Premium HDF (HDF is used to avoid<br>cracking/warping)                                                               | Assembly Method:                             | Metal Clips (Cleats - not already installed on the cabinets) that can be used to assemble or the                                                    |
| Sides:                    | 1/2" A-Grade Plywood                                                                                                 |                                              | cabinets can be Glued and Stapled. If Staple & Glued, clips will not be used                                                                        |
| Top & Bottom (Wall):      | 1/2" A-Grade Plywood                                                                                                 | Finish:                                      | 7 step, acid-catalyzed finish process with a UV coating                                                                                             |
| Bottom (Base):            | 1/2" A-Grade Plywood                                                                                                 | Toe Kick:                                    | 1/2" Plywood                                                                                                                                        |
| Back Panel:               | 1/2" A-Grade Plywood Full Back                                                                                       | Installation Rail:                           | None                                                                                                                                                |
| Shelves:                  | Adjustable 3/4" w/Front Edge Banding                                                                                 | Wall Cabinet Bottoms<br>Finished (Exterior): | Yes                                                                                                                                                 |
| Base Cabinet Shelf Depth: | 1/2                                                                                                                  | CARB Compliant:                              | Yes                                                                                                                                                 |
| Drawer Box:               | 5/8" solid hardwood, dovetailed drawer box,<br>5/16" Plywood Drawer Box Bottom, 5-Piece<br>drawer front construction | Door Hinges:                                 | Doors come pre-drilled for the hinges, the face<br>frame has marks where to drill and the customer<br>chooses Right or Left during assembly.        |
| Drawer Glides:            | Undermount, Full Extension, Soft Close Glides                                                                        | Toe Kicks Included w/Base<br>Cabinets:       | Yes, but there will be a small gap when two cabinets<br>are side by side, so the TKC (8' toe kick) is needed if<br>cabinets are next to each other. |
| Base Corner Supports:     | 3/4" Solid Wood Corner Blocks                                                                                        | Sides Panels Finished:                       | Yes                                                                                                                                                 |
| Overlay:                  | Full                                                                                                                 |                                              |                                                                                                                                                     |