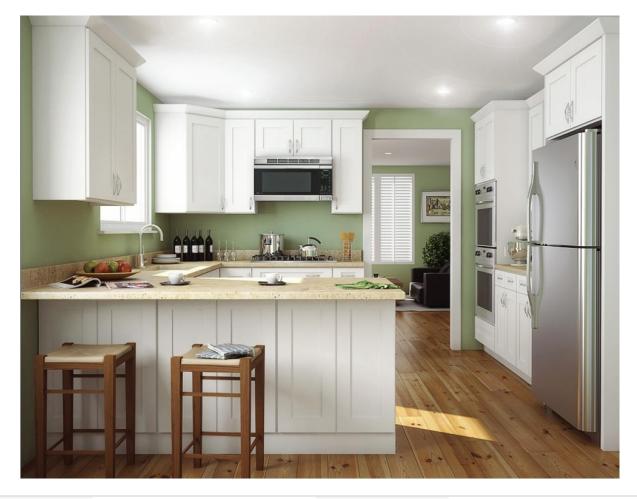

## Aspen White Shaker

| Shipping Time:            | This finish ships in 5-15 business days                                               | Cabinet Interior:                            | Matches door finish                                                                                 |
|---------------------------|---------------------------------------------------------------------------------------|----------------------------------------------|-----------------------------------------------------------------------------------------------------|
| Style:                    | Shaker                                                                                | Center Stile:                                | No center stile on cabinetry 24"W to 36"W                                                           |
| Face Frame:               | 3/4" Solid Birch                                                                      | Assembly Method:                             | Steel Clip                                                                                          |
| Door Frame:               | MDF (MDF is used to avoid cracking/warping)                                           | Finish:                                      | Polyurethane Finish                                                                                 |
| Door Center:              | MDF (MDF is used to avoid cracking/warping)                                           | Toe Kick:                                    | 1/2" Plywood                                                                                        |
| Sides:                    | 1/2" A-Grade plywood with wood veneer                                                 |                                              |                                                                                                     |
| Top & Bottom (Wall):      | 1/2" A-Grade plywood with wood veneer                                                 | - Installation Rail:<br>Wall Cabinet Bottoms | 1/2" Plywood                                                                                        |
| Bottom (Base):            | 3/8" A-Grade plywood with wood veneer                                                 | Finished (Exterior):                         | Yes                                                                                                 |
| Back Panel:               | 1/2" Picture Frame recess style                                                       | CARB Compliant:                              | Yes                                                                                                 |
| Shelves:                  | 3/4 " A-Grade plywood with wood veneer                                                | Door Hinges:                                 | Hinged To The Right By Default. For Wall Cabinet<br>The Face Frame Can Be Flipped. For Base Cabinet |
| Base Cabinet Shelf Depth: | %₂                                                                                    |                                              | Unhinge The Door, Flip It, Screw Holes On The<br>Opposite Side To Re-Hinge, And Then Fill The       |
| Drawer Box:               | Solid Wood 17mm (close to 3/4") sides, Drawer bottom 1/2" plywood, Drawer length 21". |                                              | Original Holes (Touch Up Kit Can Be Purchased For This)                                             |
|                           | Dovetail construction, Natural finish.                                                | Toe Kicks Included w/Base                    | Yes                                                                                                 |
| Drawer Glides:            | Undermount, full extension with soft closing feature                                  | Cabinets:<br>Sides Panels Finished:          | Yes                                                                                                 |
| Base Corner Supports:     | Wood corner brackets with wood I-beam<br>construction                                 |                                              | For this full overlay door style, if a cabinet side is                                              |
| Overlay:                  | Full with butt doors                                                                  | Installation Note:                           | being installed against a wall, a narrow clearance<br>may be necessary, depending on the decorative |
| Hinges:                   | Concealed 6-way adjustable with Soft Closing<br>Feature                               |                                              | hardware that is being used, to make sure the cabinet door opens properly.                          |