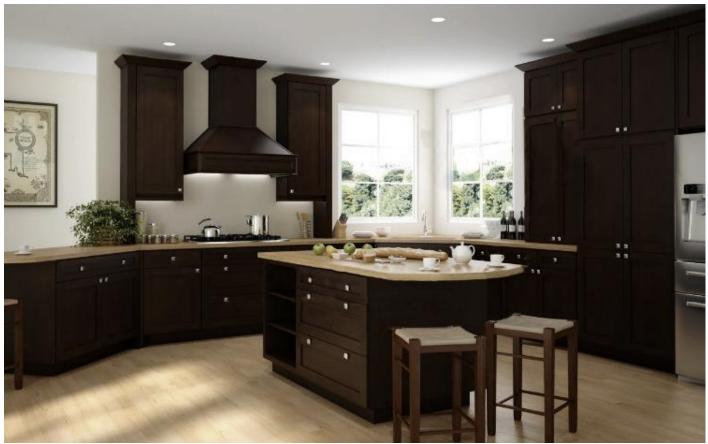

## **Brilliant White Shaker**

| Shipping Time:            | Ships in 3-10 business days                                                                                          | Hinges:                                      | 6-way Adjustable, Concealed, European Soft Close<br>Hinges                                                                                          |
|---------------------------|----------------------------------------------------------------------------------------------------------------------|----------------------------------------------|-----------------------------------------------------------------------------------------------------------------------------------------------------|
| Style:                    | Shaker                                                                                                               | Cabinet Interior:                            | UV Coated Natural Interior (Prepped-for-glass<br>cabinets will be finished to match the cabinet<br>fronts)                                          |
| Face Frame:               | 3/4" x 1-3/4" Birch                                                                                                  |                                              | ,                                                                                                                                                   |
| Door Frame:               | Premium HDF (HDF is used to avoid cracking/warping)                                                                  | Center Stile:                                | None (unless listed in the cabinet description)<br>Metal Clip or Glue & Staple: Cabinets come with                                                  |
| Door Center:              | Premium HDF (HDF is used to avoid<br>cracking/warping)                                                               | Assembly Method:                             | Metal Clips (Cleats - not already installed on the cabinets) that can be used to assemble or the                                                    |
| Sides:                    | 1/2" A-Grade Plywood                                                                                                 |                                              | cabinets can be Glued and Stapled. If Staple & Glued, clips will not be used                                                                        |
| Top & Bottom (Wall):      | 1/2" A-Grade Plywood                                                                                                 | Finish:                                      | 7 step, acid-catalyzed finish process with a UV coating                                                                                             |
| Bottom (Base):            | 1/2" A-Grade Plywood                                                                                                 | Toe Kick:                                    | 1/2" Plywood                                                                                                                                        |
| Back Panel:               | 1/2" A-Grade Plywood Full Back                                                                                       | Installation Rail:                           | None                                                                                                                                                |
| Shelves:                  | Adjustable 3/4" w/Front Edge Banding                                                                                 | Wall Cabinet Bottoms<br>Finished (Exterior): | Yes                                                                                                                                                 |
| Base Cabinet Shelf Depth: | 1/2                                                                                                                  | CARB Compliant:                              | Yes                                                                                                                                                 |
| Drawer Box:               | 5/8" solid hardwood, dovetailed drawer box,<br>5/16" Plywood Drawer Box Bottom, 5-Piece<br>drawer front construction | Door Hinges:                                 | Doors come pre-drilled for the hinges, the face<br>frame has marks where to drill and the customer<br>chooses Right or Left during assembly.        |
| Drawer Glides:            | Undermount, Full Extension, Soft Close Glides                                                                        | Toe Kicks Included w/Base<br>Cabinets:       | Yes, but there will be a small gap when two cabinets<br>are side by side, so the TKC (8' toe kick) is needed if<br>cabinets are next to each other. |
| Base Corner Supports:     | 3/4" Solid Wood Corner Blocks                                                                                        | Sides Panels Finished:                       | Yes                                                                                                                                                 |
| Overlay:                  | Full                                                                                                                 |                                              |                                                                                                                                                     |