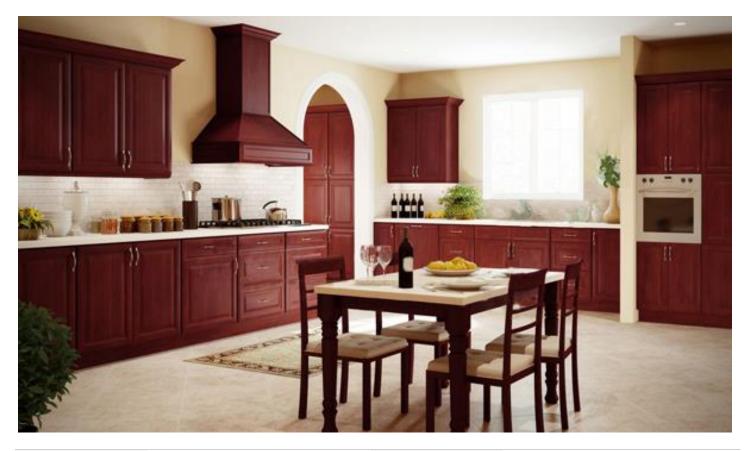

## **Brilliant White Shaker**

| Shipping Time:            | Ships in 3-10 business days                                                                                          | Hinges:                                      | 6-way Adjustable, Concealed, European Soft Close<br>Hinges                                                                                          |
|---------------------------|----------------------------------------------------------------------------------------------------------------------|----------------------------------------------|-----------------------------------------------------------------------------------------------------------------------------------------------------|
| Style:                    | Shaker                                                                                                               | Cabinet Interior:                            | UV Coated Natural Interior (Prepped-for-glass<br>cabinets will be finished to match the cabinet<br>fronts)                                          |
| Face Frame:               | 3/4" x 1-3/4" Birch                                                                                                  |                                              | ,                                                                                                                                                   |
| Door Frame:               | Premium HDF (HDF is used to avoid cracking/warping)                                                                  | Center Stile:                                | None (unless listed in the cabinet description)<br>Metal Clip or Glue & Staple: Cabinets come with                                                  |
| Door Center:              | Premium HDF (HDF is used to avoid<br>cracking/warping)                                                               | Assembly Method:                             | Metal Clips (Cleats - not already installed on the cabinets) that can be used to assemble or the                                                    |
| Sides:                    | 1/2" A-Grade Plywood                                                                                                 |                                              | cabinets can be Glued and Stapled. If Staple & Glued, clips will not be used                                                                        |
| Top & Bottom (Wall):      | 1/2" A-Grade Plywood                                                                                                 | Finish:                                      | 7 step, acid-catalyzed finish process with a UV coating                                                                                             |
| Bottom (Base):            | 1/2" A-Grade Plywood                                                                                                 | Toe Kick:                                    | 1/2" Plywood                                                                                                                                        |
| Back Panel:               | 1/2" A-Grade Plywood Full Back                                                                                       | Installation Rail:                           | None                                                                                                                                                |
| Shelves:                  | Adjustable 3/4" w/Front Edge Banding                                                                                 | Wall Cabinet Bottoms<br>Finished (Exterior): | Yes                                                                                                                                                 |
| Base Cabinet Shelf Depth: | 1/2                                                                                                                  | CARB Compliant:                              | Yes                                                                                                                                                 |
| Drawer Box:               | 5/8" solid hardwood, dovetailed drawer box,<br>5/16" Plywood Drawer Box Bottom, 5-Piece<br>drawer front construction | Door Hinges:                                 | Doors come pre-drilled for the hinges, the face<br>frame has marks where to drill and the customer<br>chooses Right or Left during assembly.        |
| Drawer Glides:            | Undermount, Full Extension, Soft Close Glides                                                                        | Toe Kicks Included w/Base<br>Cabinets:       | Yes, but there will be a small gap when two cabinets<br>are side by side, so the TKC (8' toe kick) is needed if<br>cabinets are next to each other. |
| Base Corner Supports:     | 3/4" Solid Wood Corner Blocks                                                                                        | Sides Panels Finished:                       | Yes                                                                                                                                                 |
| Overlay:                  | Full                                                                                                                 |                                              |                                                                                                                                                     |