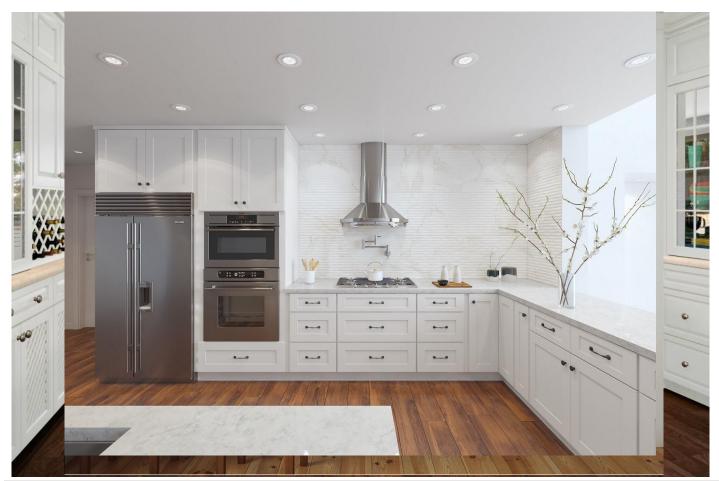

## **Brilliant White Shaker**

| Shipping Time:            | Ships in 3-10 business days                                                                                          | Hinges:                                      | 6-way Adjustable, Concealed, European Soft Close<br>Hinges                                                                                          |
|---------------------------|----------------------------------------------------------------------------------------------------------------------|----------------------------------------------|-----------------------------------------------------------------------------------------------------------------------------------------------------|
| Style:                    | Shaker                                                                                                               | Cabinet Interior:                            | UV Coated Natural Interior (Prepped-for-glass<br>cabinets will be finished to match the cabinet<br>fronts)                                          |
| Face Frame:               | 3/4" x 1-3/4" Birch                                                                                                  |                                              | ,                                                                                                                                                   |
| Door Frame:               | Premium HDF (HDF is used to avoid cracking/warping)                                                                  | Center Stile:                                | None (unless listed in the cabinet description)<br>Metal Clip or Glue & Staple: Cabinets come with                                                  |
| Door Center:              | Premium HDF (HDF is used to avoid<br>cracking/warping)                                                               | Assembly Method:                             | Metal Clips (Cleats - not already installed on the cabinets) that can be used to assemble or the                                                    |
| Sides:                    | 1/2" A-Grade Plywood                                                                                                 |                                              | cabinets can be Glued and Stapled. If Staple & Glued, clips will not be used                                                                        |
| Top & Bottom (Wall):      | 1/2" A-Grade Plywood                                                                                                 | Finish:                                      | 7 step, acid-catalyzed finish process with a UV coating                                                                                             |
| Bottom (Base):            | 1/2" A-Grade Plywood                                                                                                 | Toe Kick:                                    | 1/2" Plywood                                                                                                                                        |
| Back Panel:               | 1/2" A-Grade Plywood Full Back                                                                                       | Installation Rail:                           | None                                                                                                                                                |
| Shelves:                  | Adjustable 3/4" w/Front Edge Banding                                                                                 | Wall Cabinet Bottoms<br>Finished (Exterior): | Yes                                                                                                                                                 |
| Base Cabinet Shelf Depth: | 1/2                                                                                                                  | CARB Compliant:                              | Yes                                                                                                                                                 |
| Drawer Box:               | 5/8" solid hardwood, dovetailed drawer box,<br>5/16" Plywood Drawer Box Bottom, 5-Piece<br>drawer front construction | Door Hinges:                                 | Doors come pre-drilled for the hinges, the face<br>frame has marks where to drill and the customer<br>chooses Right or Left during assembly.        |
| Drawer Glides:            | Undermount, Full Extension, Soft Close Glides                                                                        | Toe Kicks Included w/Base<br>Cabinets:       | Yes, but there will be a small gap when two cabinets<br>are side by side, so the TKC (8' toe kick) is needed if<br>cabinets are next to each other. |
| Base Corner Supports:     | 3/4" Solid Wood Corner Blocks                                                                                        | Sides Panels Finished:                       | Yes                                                                                                                                                 |
| Overlay:                  | Full                                                                                                                 |                                              |                                                                                                                                                     |