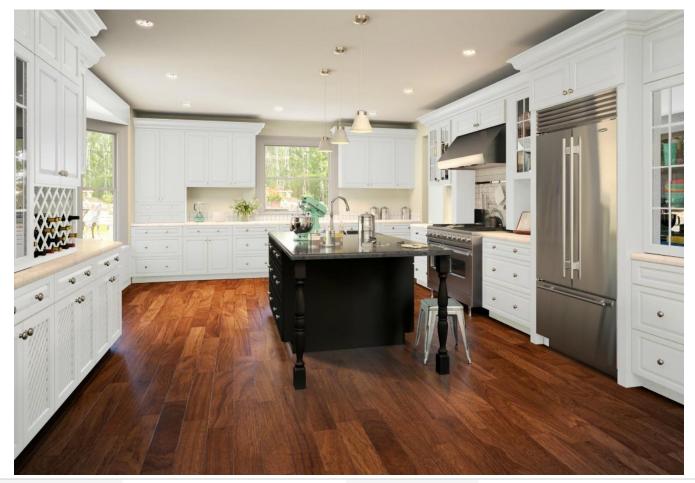

## Dakota White

| Shipping Time:            | This finish ships in 5-15 business days                                               | Cabinet Interior:                            | Matches door finish                                                                                   |
|---------------------------|---------------------------------------------------------------------------------------|----------------------------------------------|-------------------------------------------------------------------------------------------------------|
| Style:                    | Raised Square                                                                         | Center Stile:                                | No center stile on cabinetry 24"W to 36"W                                                             |
| Face Frame:               | 3/4" Solid Birch                                                                      | Assembly Method:                             | Steel Clip                                                                                            |
| Door Frame:               | 3/4" Solid Birch                                                                      | Finish:                                      | Waterborne UV Finish                                                                                  |
| Door Center:              | MDF (MDF is used to avoid cracking/warping)                                           | Toe Kick:                                    | 1/2" Plywood                                                                                          |
| Sides:                    | 1/2" A-Grade plywood with wood veneer                                                 |                                              |                                                                                                       |
| Top & Bottom (Wall):      | 1/2" A-Grade plywood with wood veneer                                                 | - Installation Rail:<br>Wall Cabinet Bottoms | 1/2" Plywood                                                                                          |
| Bottom (Base):            | 3/8" A-Grade plywood with wood veneer                                                 | Finished (Exterior):                         | Yes                                                                                                   |
| Back Panel:               | 1/2" Picture Frame recess style                                                       | CARB Compliant:                              | Yes                                                                                                   |
| Shelves:                  | 3/4 " A-Grade plywood with wood veneer                                                | Door Hinges:                                 | Hinged To The Right By Default. For Wall Cabinets<br>The Face Frame Can Be Flipped. For Base Cabinets |
| Base Cabinet Shelf Depth: | 1/2                                                                                   |                                              | Unhinge The Door, Flip It, Screw Holes On The<br>Opposite Side To Re-Hinge, And Then Fill The         |
| Drawer Box:               | Solid Wood 17mm (close to 3/4") sides, Drawer bottom 1/2" plywood, Drawer length 21". |                                              | Original Holes (Touch Up Kit Can Be Purchased For This)                                               |
|                           | Dovetail construction, Natural finish.                                                | Toe Kicks Included w/Base                    | Yes                                                                                                   |
| Drawer Glides:            | Undermount, full extension with soft closing feature                                  | Cabinets:<br>Sides Panels Finished:          | Yes                                                                                                   |
| Base Corner Supports:     | Wood corner brackets with wood I-beam<br>construction                                 |                                              | For this full overlay door style, if a cabinet side is                                                |
| Overlay:                  | Full with Butt doors                                                                  | Installation Note:                           | being installed against a wall, a narrow clearance<br>may be necessary, depending on the decorative   |
| Hinges:                   | Concealed 6-way adjustable with Soft Closing<br>Feature                               |                                              | hardware that is being used, to make sure the cabinet door opens properly.                            |