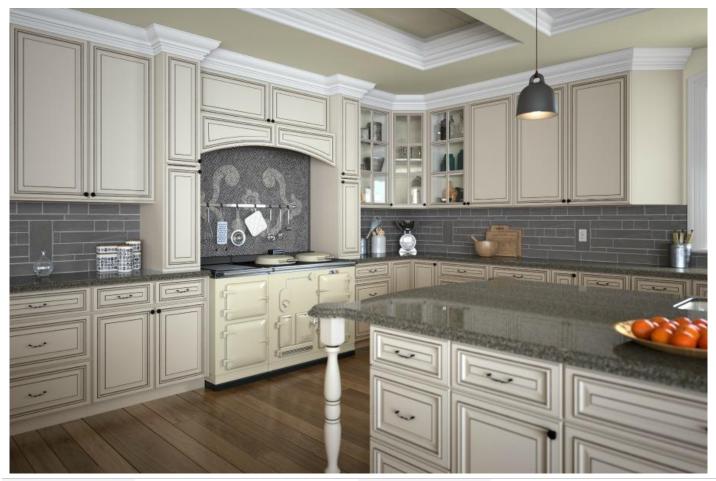

## Signature Vanilla Glaze

| Shipping Time:            | This finish ships in 5-15 business days                                               | Cabinet Interior:                            | Matches door finish                                                                                 |
|---------------------------|---------------------------------------------------------------------------------------|----------------------------------------------|-----------------------------------------------------------------------------------------------------|
| Style:                    | Raised Square                                                                         | Center Stile:                                | No center stile on cabinetry 24"W to 36"W                                                           |
| Face Frame:               | 3/4" Solid Birch                                                                      | Assembly Method:                             | Steel Clip                                                                                          |
| Door Frame:               | 3/4" Solid Birch                                                                      | Finish:                                      | Waterborne UV Finish with Glaze                                                                     |
| Door Center:              | MDF (MDF is used to avoid cracking/warping)                                           | Toe Kick:                                    | 1/2" Plywood                                                                                        |
| Sides:                    | 1/2" A-Grade plywood with wood veneer                                                 |                                              |                                                                                                     |
| Top & Bottom (Wall):      | 1/2" A-Grade plywood with wood veneer                                                 | - Installation Rail:<br>Wall Cabinet Bottoms | 1/2" Plywood                                                                                        |
| Bottom (Base):            | 3/8" A-Grade plywood with wood veneer                                                 | Finished (Exterior):                         | Yes                                                                                                 |
| Back Panel:               | 1/2" Picture Frame recess style                                                       | CARB Compliant:                              | Yes                                                                                                 |
| Shelves:                  | 3/4 " A-Grade plywood with wood veneer                                                | –<br>Door Hinges:<br>–                       | Hinged To The Right By Default. For Wall Cabinet<br>The Face Frame Can Be Flipped. For Base Cabinet |
| Base Cabinet Shelf Depth: | 1/2                                                                                   |                                              | Unhinge The Door, Flip It, Screw Holes On The<br>Opposite Side To Re-Hinge, And Then Fill The       |
| Drawer Box:               | Solid Wood 17mm (close to 3/4") sides, Drawer bottom 1/2" plywood, Drawer length 21". |                                              | Original Holes (Touch Up Kit Can Be Purchased For This)                                             |
|                           | Dovetail construction, Natural finish.                                                | Toe Kicks Included w/Base                    | Yes                                                                                                 |
| Drawer Glides:            | Undermount, full extension with soft closing feature                                  | Cabinets:<br>Sides Panels Finished:          | Yes                                                                                                 |
| Base Corner Supports:     | Wood corner brackets with wood I-beam<br>construction                                 |                                              | For this full overlay door style, if a cabinet side is                                              |
| Overlay:                  | Full with Butt doors                                                                  | Installation Note:                           | being installed against a wall, a narrow clearance<br>may be necessary, depending on the decorative |
| Hinges:                   | Concealed 6-way adjustable with Soft Closing<br>Feature                               |                                              | hardware that is being used, to make sure the cabinet door opens properly.                          |