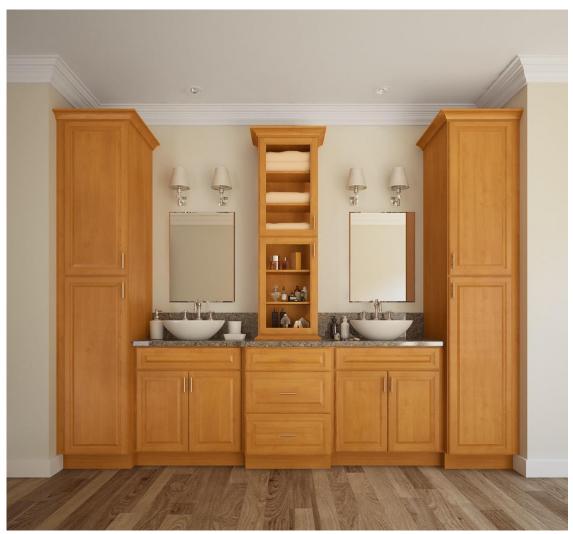

#### **Harvest Oak**

| Shipping Time: | This finish ships in 5-15 business days | Cabinet Interior: | Matches door finish                       |
|----------------|-----------------------------------------|-------------------|-------------------------------------------|
| Style:         | Raised Square (5 piece decor header)    | Center Stile:     | No center stile on cabinetry 24"W to 36"W |

| Face Frame:               | 3/4" Solid Wood                                                            | Assembly Method:                             | Steel Clip                                                                                        |
|---------------------------|----------------------------------------------------------------------------|----------------------------------------------|---------------------------------------------------------------------------------------------------|
| Door Frame:               | 3/4" Solid Oak                                                             | Finish:                                      | Polyurethane Finish                                                                               |
| Door Center:              | MDF with Oak Veneer (MDF is used to avoid cracking/warping)                | Toe Kick:                                    | 1/2" Plywood                                                                                      |
| Sides:                    | 1/2" A-Grade plywood with wood veneer                                      | Installation Rail:                           | 1/2" Plywood                                                                                      |
| Top & Bottom (Wall):      | 1/2" A-Grade plywood with wood veneer                                      | Wall Cabinet Bottoms<br>Finished (Exterior): | Yes                                                                                               |
| Bottom (Base):            | 1/2" A-Grade plywood with wood veneer                                      | CARB Compliant:                              | Yes                                                                                               |
| Back Panel:               | 1/2" Picture Frame recess style                                            |                                              | Hinged To The Right By Default. For Wall Cabinets                                                 |
| Shelves:                  | 3/4 " A-Grade plywood with wood veneer                                     | Door Hinges:                                 | The Face Frame Can Be Flipped. For Base Cabinets<br>Unhinge The Door, Flip It, Screw Holes On The |
| Base Cabinet Shelf Depth: | 1/2                                                                        | — Door Tilliges.                             | Opposite Side To Re-Hinge, And Then Fill The Original Holes (Touch Up Kit Can Be Purchased For    |
|                           | Solid Wood 3/5" sides, Drawer bottom 1/2"                                  |                                              | This)                                                                                             |
| Drawer Box:               | plywood, Drawer length 21". Rabbet joint construction, Natural Oak finish. | Toe Kicks Included w/Base Cabinets:          | Yes                                                                                               |
| Drawer Glides:            | Epoxy coated metal side mount                                              | Sides Panels Finished:                       | Yes                                                                                               |
| Base Corner Supports:     | Plastic corner brackets                                                    |                                              | For this full overlay door style, if a cabinet side is                                            |
| Overlay:                  | Full with butt doors                                                       | Installation Note:                           | being installed against a wall, a narrow clearance may be necessary, depending on the decorative  |
| Hinges:                   | Concealed 6-way adjustable                                                 |                                              | hardware that is being used, to make sure the cabinet door opens properly.                        |