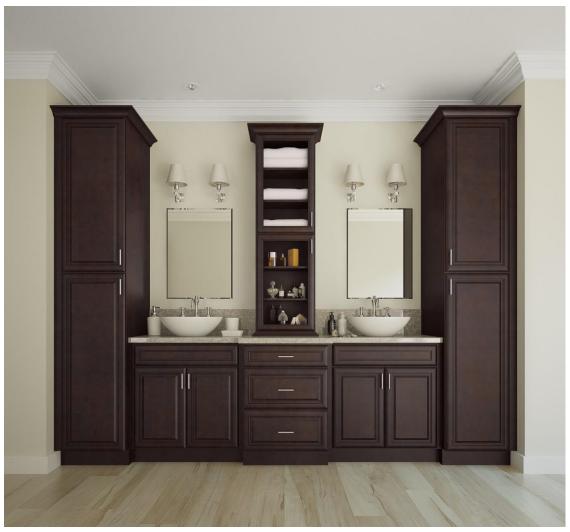

#### **Providence White**

| Shipping Time:            | This finish ships in 5-15 business days                                                                                       | Cabinet Interior:                         | Matches door finish                                                                                                                             |
|---------------------------|-------------------------------------------------------------------------------------------------------------------------------|-------------------------------------------|-------------------------------------------------------------------------------------------------------------------------------------------------|
| Style:                    | Recessed Square                                                                                                               | Center Stile:                             | No center stile on cabinetry 24"W to 36"W                                                                                                       |
| Face Frame:               | 3/4" Solid Birch                                                                                                              | Assembly Method:                          | Steel Clip                                                                                                                                      |
| Door Frame:               | 3/4" Solid Birch                                                                                                              | Finish:                                   | Waterborne UV Finish                                                                                                                            |
| Door Center:              | MDF (MDF is used to avoid cracking/warping)                                                                                   |                                           |                                                                                                                                                 |
| Sides:                    | 1/2" A-Grade plywood with wood veneer                                                                                         | Toe Kick:                                 | 1/2" Plywood                                                                                                                                    |
| Top & Bottom (Wall):      | 1/2" A-Grade plywood with wood veneer                                                                                         | Installation Rail:                        | 1/2" Plywood                                                                                                                                    |
| Bottom (Base):            | 3/8" A-Grade plywood with wood veneer                                                                                         | Wall Cabinet Bottoms Finished (Exterior): | Yes                                                                                                                                             |
| Back Panel:               | 1/2" Picture Frame recess style                                                                                               | CARB Compliant:                           | Yes                                                                                                                                             |
| Shelves:                  | 3/4 " A-Grade plywood with wood veneer                                                                                        |                                           | Hinged To The Right By Default. For Wall Cabinets The Face Frame Can Be Flipped. For Base Cabinet Unhinge The Door, Flip It, Screw Holes On The |
| Base Cabinet Shelf Depth: | 1/2                                                                                                                           | Door Hinges:                              |                                                                                                                                                 |
| Drawer Box:               | Solid Wood 17mm (close to 3/4") sides, Drawer bottom 1/2" plywood, Drawer length 21".  Dovetail construction, Natural finish. |                                           | Opposite Side To Re-Hinge, And Then Fill The<br>Original Holes (Touch Up Kit Can Be Purchased For<br>This)                                      |
| Drawer Glides:            | Undermount, full extension with soft closing feature                                                                          | Toe Kicks Included w/Base Cabinets:       | Yes                                                                                                                                             |
| Base Corner Supports:     | Wood corner brackets with wood I-beam construction                                                                            | Sides Panels Finished:                    | Yes  For this full overlay door style, if a cabinet side is                                                                                     |
| Overlay:                  | Full with Butt doors                                                                                                          | Installation Note:                        | being installed against a wall, a narrow clearance                                                                                              |