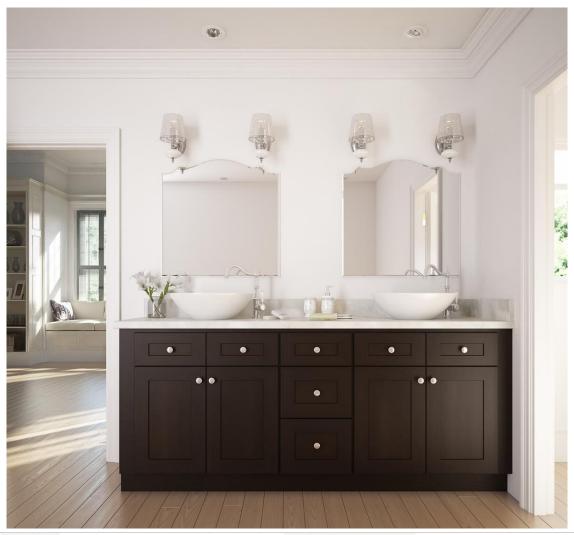

## Signature Vanilla Glaze

| Shipping Time:       | This finish ships in 5-15 business days     | Cabinet Interior:                            | Matches door finish                                                                                                                                    |
|----------------------|---------------------------------------------|----------------------------------------------|--------------------------------------------------------------------------------------------------------------------------------------------------------|
| Style:               | Raised Square                               | Center Stile:                                | No center stile on cabinetry 24"W to 36"W                                                                                                              |
| Face Frame:          | 3/4" Solid Birch                            | Assembly Method:                             | Steel Clip                                                                                                                                             |
| Door Frame:          | 3/4" Solid Birch                            | — Finish:                                    | Waterborne UV Finish with Glaze                                                                                                                        |
| Door Center:         | MDF (MDF is used to avoid cracking/warping) | -                                            |                                                                                                                                                        |
| Sides:               | 1/2" A-Grade plywood with wood veneer       | Toe Kick:                                    | 1/2" Plywood                                                                                                                                           |
| Top & Bottom (Wall): | 1/2" A-Grade plywood with wood veneer       | Installation Rail:                           | 1/2" Plywood                                                                                                                                           |
| Bottom (Base):       | 3/8" A-Grade plywood with wood veneer       | Wall Cabinet Bottoms<br>Finished (Exterior): | Yes                                                                                                                                                    |
| Back Panel:          | 1/2" Picture Frame recess style             | CARB Compliant:                              | Yes                                                                                                                                                    |
| Shelves:             | 3/4 " A-Grade plywood with wood veneer      | Door Hinges:                                 | Hinged To The Right By Default. For Wall Cabinets<br>The Face Frame Can Be Flipped. For Base Cabinets<br>Unhinge The Door, Flip It, Screw Holes On The |