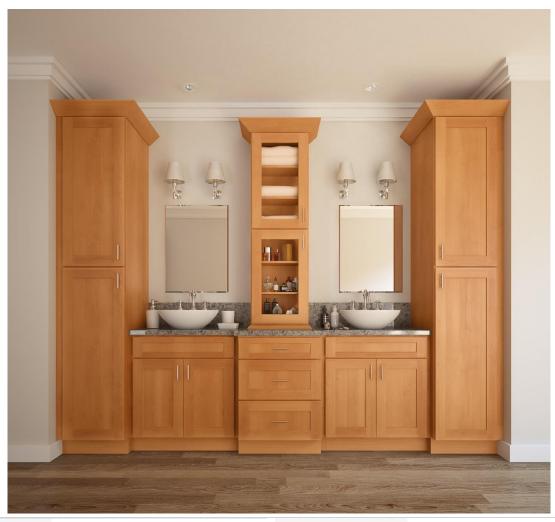

#### **Harvest Oak**

| Shipping Time: | This finish ships in 5-15 business days | Cabinet Interior: | Matches door finish                       |
|----------------|-----------------------------------------|-------------------|-------------------------------------------|
| Style:         | Raised Square (5 piece decor header)    | Center Stile:     | No center stile on cabinetry 24"W to 36"W |

| Face Frame:               | 3/4" Solid Wood                                                            | Assembly Method:                             | Steel Clip                                                                                        |
|---------------------------|----------------------------------------------------------------------------|----------------------------------------------|---------------------------------------------------------------------------------------------------|
| Door Frame:               | 3/4" Solid Oak                                                             | Finish:                                      | Polyurethane Finish                                                                               |
| Door Center:              | MDF with Oak Veneer (MDF is used to avoid cracking/warping)                | Toe Kick:                                    | 1/2" Plywood                                                                                      |
| Sides:                    | 1/2" A-Grade plywood with wood veneer                                      | Installation Rail:                           | 1/2" Plywood                                                                                      |
| Top & Bottom (Wall):      | 1/2" A-Grade plywood with wood veneer                                      | Wall Cabinet Bottoms<br>Finished (Exterior): | Yes                                                                                               |
| Bottom (Base):            | 1/2" A-Grade plywood with wood veneer                                      | CARB Compliant:                              | Yes                                                                                               |
| Back Panel:               | 1/2" Picture Frame recess style                                            |                                              | Hinged To The Right By Default. For Wall Cabinets                                                 |
| Shelves:                  | 3/4 " A-Grade plywood with wood veneer                                     | Door Hinges:                                 | The Face Frame Can Be Flipped. For Base Cabinets<br>Unhinge The Door, Flip It, Screw Holes On The |
| Base Cabinet Shelf Depth: | 1/2                                                                        | — Door Tilliges.                             | Opposite Side To Re-Hinge, And Then Fill The Original Holes (Touch Up Kit Can Be Purchased For    |
|                           | Solid Wood 3/5" sides, Drawer bottom 1/2"                                  |                                              | This)                                                                                             |
| Drawer Box:               | plywood, Drawer length 21". Rabbet joint construction, Natural Oak finish. | Toe Kicks Included w/Base Cabinets:          | Yes                                                                                               |
| Drawer Glides:            | Epoxy coated metal side mount                                              | Sides Panels Finished:                       | Yes                                                                                               |
| Base Corner Supports:     | Plastic corner brackets                                                    |                                              | For this full overlay door style, if a cabinet side is                                            |
| Overlay:                  | Full with butt doors                                                       | Installation Note:                           | being installed against a wall, a narrow clearance may be necessary, depending on the decorative  |
| Hinges:                   | Concealed 6-way adjustable                                                 |                                              | hardware that is being used, to make sure the cabinet door opens properly.                        |