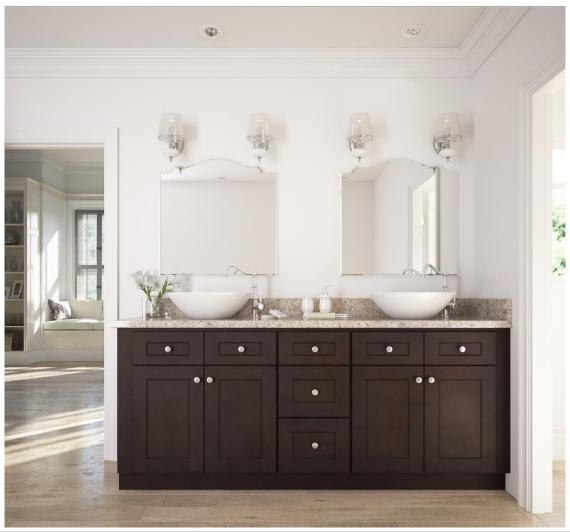

# **Regency White**

| Shipping Time:            | This finish ships in 5-15 business days                                                                     | Cabinet Interior:                            | Matches door finish                                                                                                                                                                                                                                 |
|---------------------------|-------------------------------------------------------------------------------------------------------------|----------------------------------------------|-----------------------------------------------------------------------------------------------------------------------------------------------------------------------------------------------------------------------------------------------------|
| Style:                    | Raised Square (5pc recessed drawer header)                                                                  | Center Stile:                                | No center stile on cabinetry 24"W to 36"W                                                                                                                                                                                                           |
| Face Frame:               | 3/4" Solid Birch                                                                                            | Assembly Method:                             | Steel Clip                                                                                                                                                                                                                                          |
| Door Frame:               | MDF (MDF is used to avoid cracking/warping)                                                                 | Finish:                                      | Polyurethane Finish with Glaze (Except KT)                                                                                                                                                                                                          |
| Door Center:              | MDF (MDF is used to avoid cracking/warping)                                                                 | Toe Kick:                                    | 1/2" Plywood                                                                                                                                                                                                                                        |
| Sides:                    | 1/2" A-Grade plywood with wood veneer                                                                       | Installation Rail:                           | 1/2" Plywood                                                                                                                                                                                                                                        |
| Top & Bottom (Wall):      | 1/2" A-Grade plywood with wood veneer                                                                       |                                              | 1/2 Flywood                                                                                                                                                                                                                                         |
| Bottom (Base):            | 1/2" A-Grade plywood with wood veneer                                                                       | Wall Cabinet Bottoms<br>Finished (Exterior): | Yes                                                                                                                                                                                                                                                 |
| Back Panel:               | 1/2" Picture Frame recess style                                                                             | CARB Compliant:                              | Yes                                                                                                                                                                                                                                                 |
| Shelves:                  | 3/4 " A-Grade plywood with wood veneer                                                                      | _                                            | Hinged To The Right By Default. For Wall Cabinet: The Face Frame Can Be Flipped. For Base Cabinet Unhinge The Door, Flip It, Screw Holes On The Opposite Side To Re-Hinge, And Then Fill The Original Holes (Touch Up Kit Can Be Purchased Fo This) |
| Base Cabinet Shelf Depth: | 1/2                                                                                                         | Door Hinges:                                 |                                                                                                                                                                                                                                                     |
| Drawer Box:               | Solid Wood 3/5" sides, Drawer bottom 1/2" plywood, Drawer length 21, Dovetail construction, Natural finish. |                                              |                                                                                                                                                                                                                                                     |