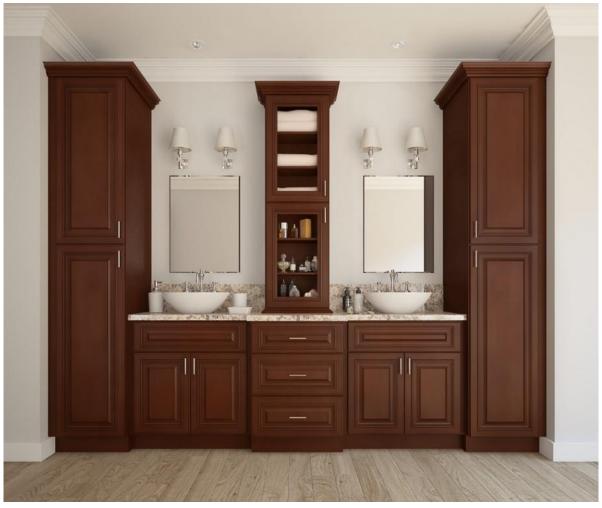

# A GOLDEN RULE CABINETRY

READY TO ASSEMBLE BATHROOM VANITY CATALOG

**Brilliant White Shaker** 

| Shipping Time:            | Ships in 3-5 business days                                         | Cabinet Interior:                            | UV Coated Natural Interior (Prepped-for-glass cabinets will be finished to match the cabinet                                                    |
|---------------------------|--------------------------------------------------------------------|----------------------------------------------|-------------------------------------------------------------------------------------------------------------------------------------------------|
| Style:                    | Shaker                                                             | cubilité iliterior.                          | fronts)                                                                                                                                         |
| Face Frame:               | 3/4" x 1-3/4" Birch                                                | Center Stile:                                | None (unless listed in the cabinet description)                                                                                                 |
| Door Frame:               | 3/4" Solid Birch                                                   | Assembly Method:                             | Metal Clip or Glue & Staple: Cabinets come with                                                                                                 |
| Door Center:              | Premium MDF (MDF is used to avoid cracking/warping)                |                                              | Metal Clips (Cleats - not already installed on the cabinets) that can be used to assemble or the cabinets can be Glued and Stapled. If Staple & |
| Sides:                    | 1/2" A-Grade Plywood                                               |                                              | Glued, clips will not be used                                                                                                                   |
| Top & Bottom (Wall):      | 1/2" A-Grade Plywood                                               | Finish:                                      | 7 step, acid-catalyzed finish process with a UV coating                                                                                         |
| Bottom (Base):            | 1/2" A-Grade Plywood                                               | Toe Kick:                                    | 1/2" Plywood                                                                                                                                    |
| Back Panel:               | 1/2" A-Grade Plywood Full Back                                     | Installation Rail:                           | None                                                                                                                                            |
| Shelves:                  | Adjustable 3/4" w/Front Edge Banding                               |                                              | None                                                                                                                                            |
| Base Cabinet Shelf Depth: | 1/2                                                                | Wall Cabinet Bottoms<br>Finished (Exterior): | Yes                                                                                                                                             |
| Drawer Box:               | 5/8" solid hardwood, dovetailed drawer box,                        | CARB Compliant:                              | Yes                                                                                                                                             |
| Drawer Box.               | 5/16" Plywood Drawer Box Bottom, 5-Piece drawer front construction | Door Hinges:                                 | Doors come pre-drilled for the hinges, the face                                                                                                 |
| Drawer Glides:            | Undermount, Full Extension, Soft Close Glides                      |                                              | frame has marks where to drill and the customer chooses Right or Left during assembly.                                                          |
| Base Corner Supports:     | 3/4" Solid Wood Corner Blocks                                      | Toe Kicks Included w/Base                    | Yes, but there will be a small gap when two cabinets are side by side, so the TKC (8' toe kick) is needed if                                    |
| Overlay:                  | Full                                                               | Cabinets:                                    | cabinets are next to each other.                                                                                                                |