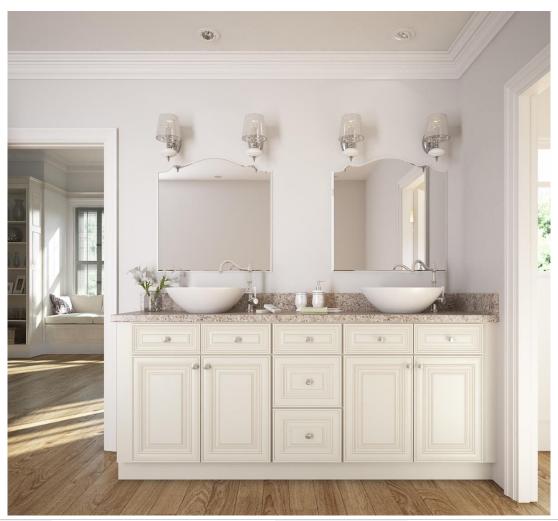

# A GOLDEN RULE CABINETRY

READY TO ASSEMBLE BATHROOM VANITY CATALOG

**Brilliant White Shaker** 

| Shipping Time:            | Ships in 3-5 business days                                         | Cabinet Interior:                            | UV Coated Natural Interior (Prepped-for-glass cabinets will be finished to match the cabinet                                                    |
|---------------------------|--------------------------------------------------------------------|----------------------------------------------|-------------------------------------------------------------------------------------------------------------------------------------------------|
| Style:                    | Shaker                                                             | cubilité iliterior.                          | fronts)                                                                                                                                         |
| Face Frame:               | 3/4" x 1-3/4" Birch                                                | Center Stile:                                | None (unless listed in the cabinet description)                                                                                                 |
| Door Frame:               | 3/4" Solid Birch                                                   | Assembly Method:                             | Metal Clip or Glue & Staple: Cabinets come with                                                                                                 |
| Door Center:              | Premium MDF (MDF is used to avoid cracking/warping)                |                                              | Metal Clips (Cleats - not already installed on the cabinets) that can be used to assemble or the cabinets can be Glued and Stapled. If Staple & |
| Sides:                    | 1/2" A-Grade Plywood                                               |                                              | Glued, clips will not be used                                                                                                                   |
| Top & Bottom (Wall):      | 1/2" A-Grade Plywood                                               | Finish:                                      | 7 step, acid-catalyzed finish process with a UV coating                                                                                         |
| Bottom (Base):            | 1/2" A-Grade Plywood                                               | Toe Kick:                                    | 1/2" Plywood                                                                                                                                    |
| Back Panel:               | 1/2" A-Grade Plywood Full Back                                     | Installation Rail:                           | None                                                                                                                                            |
| Shelves:                  | Adjustable 3/4" w/Front Edge Banding                               |                                              | None                                                                                                                                            |
| Base Cabinet Shelf Depth: | 1/2                                                                | Wall Cabinet Bottoms<br>Finished (Exterior): | Yes                                                                                                                                             |
| Drawer Box:               | 5/8" solid hardwood, dovetailed drawer box,                        | CARB Compliant:                              | Yes                                                                                                                                             |
| Drawer Box.               | 5/16" Plywood Drawer Box Bottom, 5-Piece drawer front construction | Door Hinges:                                 | Doors come pre-drilled for the hinges, the face                                                                                                 |
| Drawer Glides:            | Undermount, Full Extension, Soft Close Glides                      |                                              | frame has marks where to drill and the customer chooses Right or Left during assembly.                                                          |
| Base Corner Supports:     | 3/4" Solid Wood Corner Blocks                                      | Toe Kicks Included w/Base                    | Yes, but there will be a small gap when two cabinets are side by side, so the TKC (8' toe kick) is needed if                                    |
| Overlay:                  | Full                                                               | Cabinets:                                    | cabinets are next to each other.                                                                                                                |