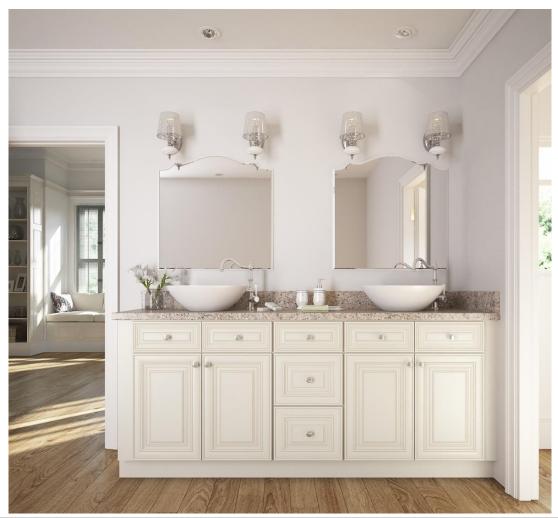

# A GOLDEN RULE CABINETRY

READY TO ASSEMBLE BATHROOM VANITY CATALOG

**Brilliant White Shaker** 

| Shipping Time:            | Ships in 3-5 business days                                         | Cabinet Interior:                            | UV Coated Natural Interior (Prepped-for-glass cabinets will be finished to match the cabinet                                                    |
|---------------------------|--------------------------------------------------------------------|----------------------------------------------|-------------------------------------------------------------------------------------------------------------------------------------------------|
| Style:                    | Shaker                                                             | cubilité iliterior.                          | fronts)                                                                                                                                         |
| Face Frame:               | 3/4" x 1-3/4" Birch                                                | Center Stile:                                | None (unless listed in the cabinet description)                                                                                                 |
| Door Frame:               | 3/4" Solid Birch                                                   | Assembly Method:                             | Metal Clip or Glue & Staple: Cabinets come with                                                                                                 |
| Door Center:              | Premium MDF (MDF is used to avoid cracking/warping)                |                                              | Metal Clips (Cleats - not already installed on the cabinets) that can be used to assemble or the cabinets can be Glued and Stapled. If Staple & |
| Sides:                    | 1/2" A-Grade Plywood                                               |                                              | Glued, clips will not be used                                                                                                                   |
| Top & Bottom (Wall):      | 1/2" A-Grade Plywood                                               | Finish:                                      | 7 step, acid-catalyzed finish process with a UV coating                                                                                         |
| Bottom (Base):            | 1/2" A-Grade Plywood                                               | Toe Kick:                                    | 1/2" Plywood                                                                                                                                    |
| Back Panel:               | 1/2" A-Grade Plywood Full Back                                     | Installation Rail:                           | None                                                                                                                                            |
| Shelves:                  | Adjustable 3/4" w/Front Edge Banding                               |                                              | None                                                                                                                                            |
| Base Cabinet Shelf Depth: | 1/2                                                                | Wall Cabinet Bottoms<br>Finished (Exterior): | Yes                                                                                                                                             |
| Drawer Box:               | 5/8" solid hardwood, dovetailed drawer box,                        | CARB Compliant:                              | Yes                                                                                                                                             |
| Drawer Box.               | 5/16" Plywood Drawer Box Bottom, 5-Piece drawer front construction | Door Hinges:                                 | Doors come pre-drilled for the hinges, the face                                                                                                 |
| Drawer Glides:            | Undermount, Full Extension, Soft Close Glides                      |                                              | frame has marks where to drill and the customer chooses Right or Left during assembly.                                                          |
| Base Corner Supports:     | 3/4" Solid Wood Corner Blocks                                      | Toe Kicks Included w/Base                    | Yes, but there will be a small gap when two cabinets are side by side, so the TKC (8' toe kick) is needed if                                    |
| Overlay:                  | Full                                                               | Cabinets:                                    | cabinets are next to each other.                                                                                                                |