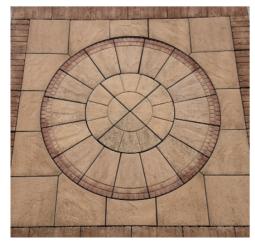

## **Old York Rotunda**

| No. 1   | Circle Stone    | 2'0"/ 600mm   | £10.50  |
|---------|-----------------|---------------|---------|
| No. 2   | 12 Segments     | 4'0"/ 1200mm  | £39.00  |
| No. 3   | 32 Segments     | 6'0"/ 1800mm  | £85.00  |
| No. 4 🕴 | 52 Segments     | 8'6"/2560mm   | £150.00 |
| No. 4   | with Cobble Edg | le            | £170.00 |
| No. 5   | 72 Segments     | 11'6"/ 3460mm | £220.00 |
| No. 6 9 | 92 Segments     | 14'6"/ 4360mm | £310.00 |
| No. 7   | 112 Segments    | 17'6"/ 5260mm | £415.00 |

#### **Pennine Patio Kit** 9'x9'/2.7m £209.00

Deep Cobble Sets Circle with Squaring Off Kit 9'x9'/2.7m £235.00

**Old York Rotunda** 2.7m Dia £150.00 With Cobble Edge £170.00