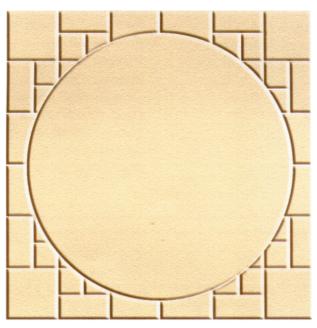

**Aztec Sun** 8'6"/2.56m £209.00

Octagon 8'9"x 8'9"/2.6m £236.00 with border (£170 without border)

**Berkley Square** 10'x10'/3m £244.00