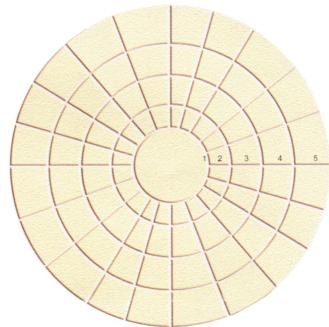

### Pennine / Rivern Rotunda

|       | -                 |             |           |
|-------|-------------------|-------------|-----------|
| No. 1 | 4 Segments        | 3'/ 900mr   | n £27.00  |
| No. 2 | 20 Segments       | 6'/ 1800mr  | n £80.00  |
| No. 2 | with Cobbled Edge | ;           | £97.00    |
| No. 3 | 40 Segments       | 10′/ 3000mr | n £164.00 |
| No. 3 | with Cobble Edge  |             | £185.00   |
| No. 4 | 60 Segments       | 13'/ 3900mr | n £248.00 |
|       |                   |             |           |

## Segment Prices (Each)

| No. 1 | 18"/ 450mm        | £6.95 |
|-------|-------------------|-------|
| No. 2 | 18"/ 450mm        | £3.41 |
| No. 2 | with Cobbled Edge | £4.46 |
| No. 3 | 24″/ 600mm        | £4.20 |
| No. 3 | with Cobbled Edge | £5.25 |
| No. 4 | 18"/ 450mm        | £4.20 |