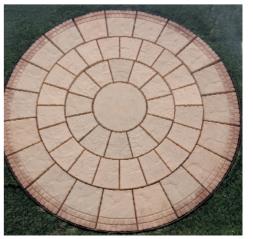

### Pennine / Rivern Rotunda

|       | -                 |             |           |
|-------|-------------------|-------------|-----------|
| No. 1 | 4 Segments        | 3'/ 900mr   | n £27.00  |
| No. 2 | 20 Segments       | 6'/ 1800mr  | n £80.00  |
| No. 2 | with Cobbled Edge | ;           | £97.00    |
| No. 3 | 40 Segments       | 10′/ 3000mr | n £164.00 |
| No. 3 | with Cobble Edge  |             | £185.00   |
| No. 4 | 60 Segments       | 13'/ 3900mr | n £248.00 |
|       |                   |             |           |

## Segment Prices (Each)

| No. 1 | 18"/ 450mm        | £6.95 |
|-------|-------------------|-------|
| No. 2 | 18"/ 450mm        | £3.41 |
| No. 2 | with Cobbled Edge | £4.46 |
| No. 3 | 24″/ 600mm        | £4.20 |
| No. 3 | with Cobbled Edge | £5.25 |
| No. 4 | 18"/ 450mm        | £4.20 |