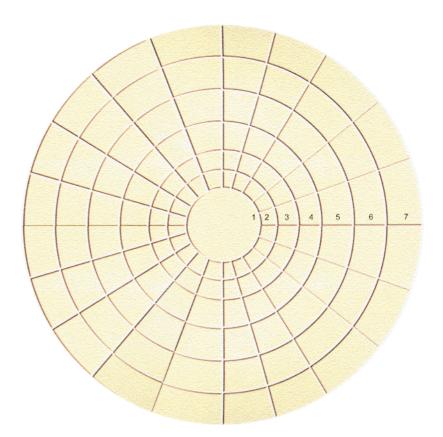

## **Old York Rotunda**

| No. 1   | Circle Stone    | 2'0"/ 600mm   | £10.50  |
|---------|-----------------|---------------|---------|
| No. 2   | 12 Segments     | 4'0"/ 1200mm  | £39.00  |
| No. 3   | 32 Segments     | 6'0"/ 1800mm  | £85.00  |
| No. 4 🕴 | 52 Segments     | 8'6"/2560mm   | £150.00 |
| No. 4   | with Cobble Edg | le            | £170.00 |
| No. 5   | 72 Segments     | 11'6"/ 3460mm | £220.00 |
| No. 6 9 | 92 Segments     | 14'6"/ 4360mm | £310.00 |
| No. 7   | 112 Segments    | 17'6"/ 5260mm | £415.00 |

## **Segment Prices (Each)**

| Centre Stone | 24"/600mm  | £10.50 |
|--------------|------------|--------|
| No. 1        | 12"/ 300mm | £2.36  |
| No. 2        | 12"/ 300mm | £2.36  |
| No. 3        | 12"/ 300mm | £2.36  |
| No. 4        | 15"/ 380mm | £3.30  |
| No. 5        | 18"/ 450mm | £3.62  |
| No. 6        | 18"/ 450mm | £4.45  |
| No. 7        | 18"/ 450mm | £5.25  |
|              |            |        |