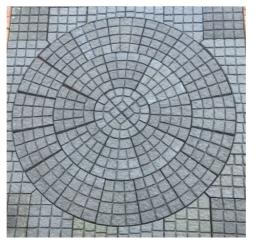

## **Old York Rotunda**

| No. 1   | Circle Stone    | 2'0"/ 600mm   | £10.50  |
|---------|-----------------|---------------|---------|
| No. 2   | 12 Segments     | 4'0"/ 1200mm  | £39.00  |
| No. 3   | 32 Segments     | 6'0"/ 1800mm  | £85.00  |
| No. 4 🕴 | 52 Segments     | 8'6"/2560mm   | £150.00 |
| No. 4   | with Cobble Edg | le            | £170.00 |
| No. 5   | 72 Segments     | 11'6"/ 3460mm | £220.00 |
| No. 6 9 | 92 Segments     | 14'6"/ 4360mm | £310.00 |
| No. 7   | 112 Segments    | 17'6"/ 5260mm | £415.00 |

## **Segment Prices (Each)**

| Centre Stone | 24"/600mm  | £10.50 |
|--------------|------------|--------|
| No. 1        | 12"/ 300mm | £2.36  |
| No. 2        | 12"/ 300mm | £2.36  |
| No. 3        | 12"/ 300mm | £2.36  |
| No. 4        | 15"/ 380mm | £3.30  |
| No. 5        | 18"/ 450mm | £3.62  |
| No. 6        | 18"/ 450mm | £4.45  |
| No. 7        | 18"/ 450mm | £5.25  |
|              |            |        |