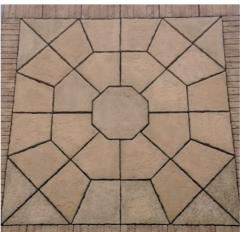

**Aztec Sun** 8'6"/2.56m £209.00

Octagon 8'9"x 8'9"/2.6m £236.00 with border (£170 without border)

**Berkley Square** 10'x10'/3m £244.00