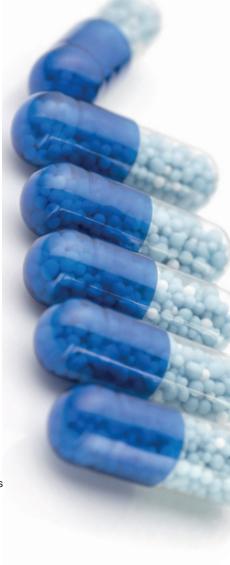

Capsules are solid, single-dose forms that can administer powders, granules, suspensions, tablets, pastes, microspheres, and solutions because they are enclosed in a soft gelatin shell. This versatility makes them useful for a variety of pharmaceutical applications.