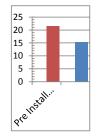

|                     | Reading B -        | Reading A                     | Usage                   | Gallons per Car |
|---------------------|--------------------|-------------------------------|-------------------------|-----------------|
| Pre Install         | 31488685.4         | 31488428.09                   | 257.312                 | 21.44           |
| Post Install        | 31488909.06        | 31488724.3                    | 184.756                 | 15.40           |
|                     |                    |                               |                         |                 |
| Pre Install Usage - | Post Install Usage | Savings in<br>Gallons per Car | divided by<br>pre usage | Per Car Savings |
| 21 44               | 15.40              | 6.05                          | 21.44                   | 28%             |

## 22.14 Gallons vs 15.40 Gallons Equals 28% savings or 6 gallons Per CAR

phone (855) 7-SEARAY