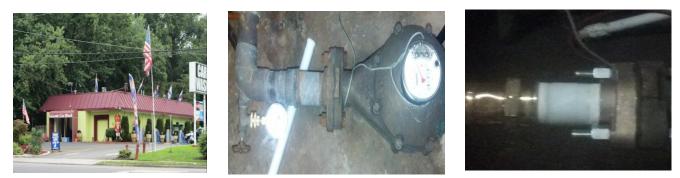

## **Major Car Wash - Rahway NJ**

Sea Ray Solutions installed the OEM flow management device at Major Car Wash on 9/26/12. Major Car Wash is the first Car wash in New Jersey to utilize FMD technology. Before the installation SRS ran a car through the car wash to prime the system upon opening. Then we read the meter. We ran the same 3 cars through the wash 4 times for a total of 12 washes. Then the meter was read. The valve was installed successfully. Another car was run through after the FMD was installed to prime the system. The same 3 cars were run through the wash 4 times for a total of 12 washes. All cars were washed using the same basic wash. After the final reading the results were 6 gallons per wash saved or a 28% savings