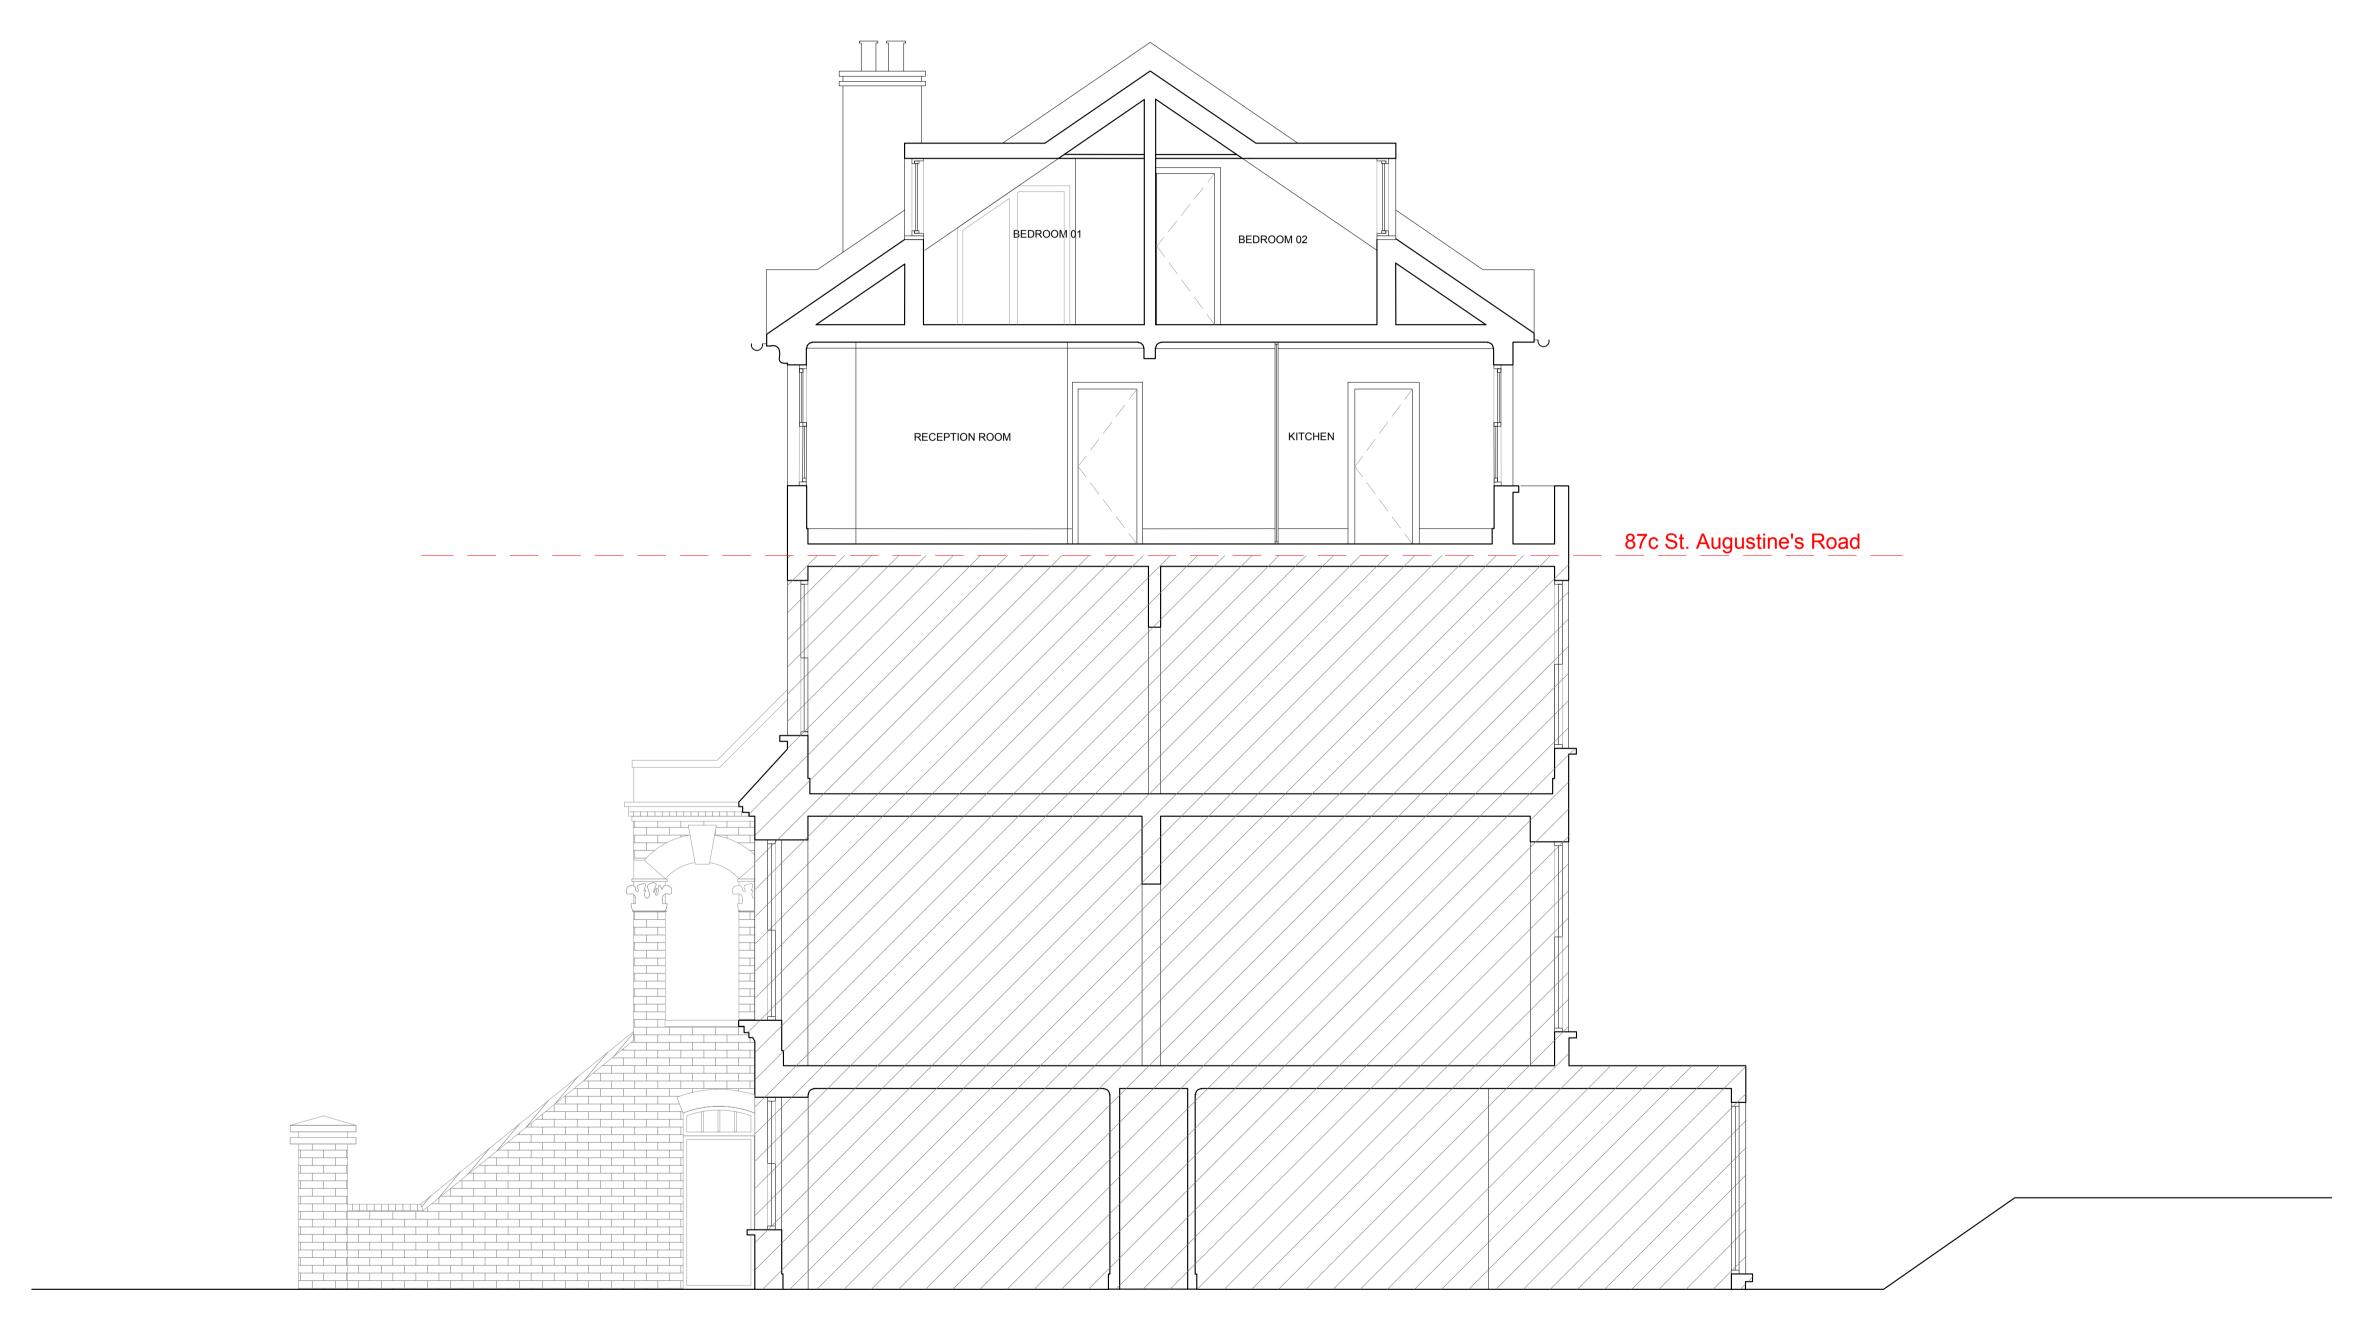

ST. AUGUSTINE'S ROAD **REAR GARDEN** 

**EXISTING SECTION AA** 

19.04.2021 First issue

This drawing is for planning submission only. No other use is permitted.

SG/A Sedicigradi Architects do not accept any liability for decisions or actions derived from interpretation, extrapolation or use of the information shown outside of its

- If in doubt ask Contract Administrator.

© SG/A Sedicigradi Architects Ltd

drawing title

job title 87C ST AUGUSTINE'S ROAD

| EXISTING SECTION AA |          |  |  |  |  |
|---------------------|----------|--|--|--|--|
| status              | PLANNING |  |  |  |  |
|                     |          |  |  |  |  |