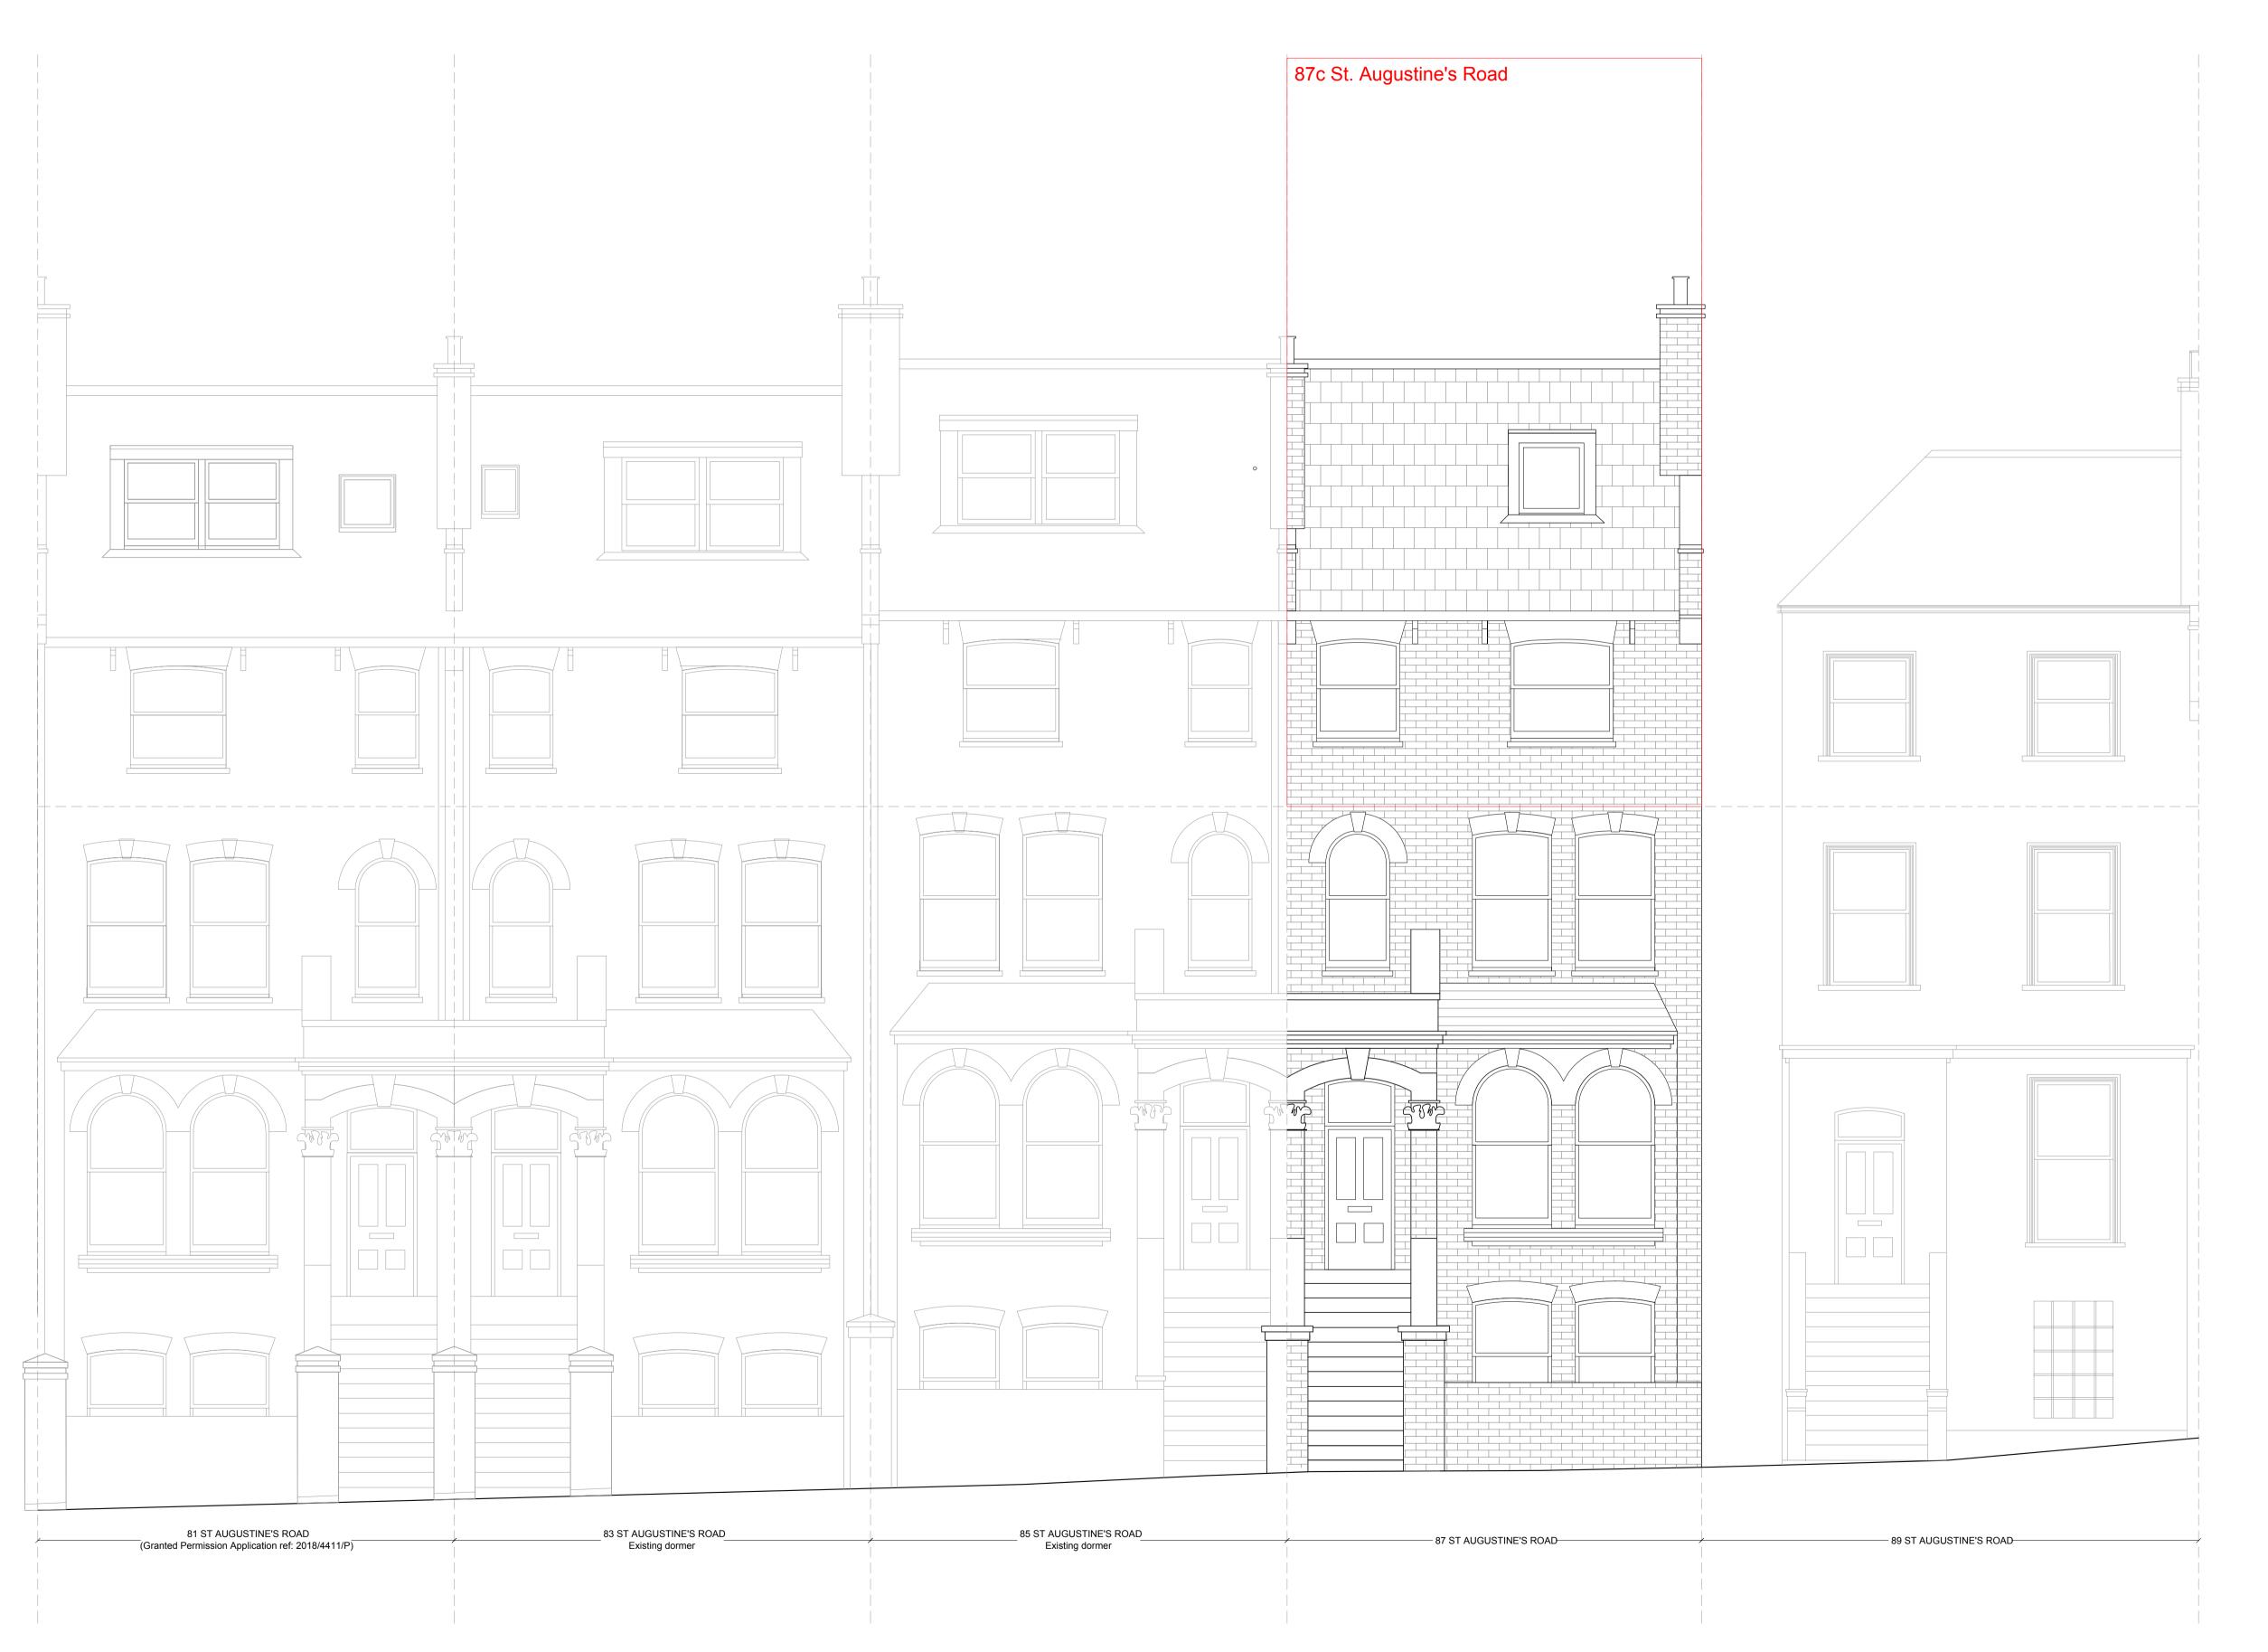

**EXISTING ST STREET ELEVATION** 

19.04.2021 First issue

NOTES
This drawing is for planning submission only. No other use is permitted.
SG/A Sedicigradi Architects do not accept any liability for decisions or actions derived from interpretation, extrapolation or use of the information shown outside of its

drawing title EXISTING STREET ELEVATION

PLANNING status 1:100 @ A3 1:50 @ A1 scale revision job no. drawing no. S097 A-P1101 -

**EXISTING GARDEN ELEVATION** 

19.04.2021 First issue

This drawing is for planning submission only. No other use is permitted.