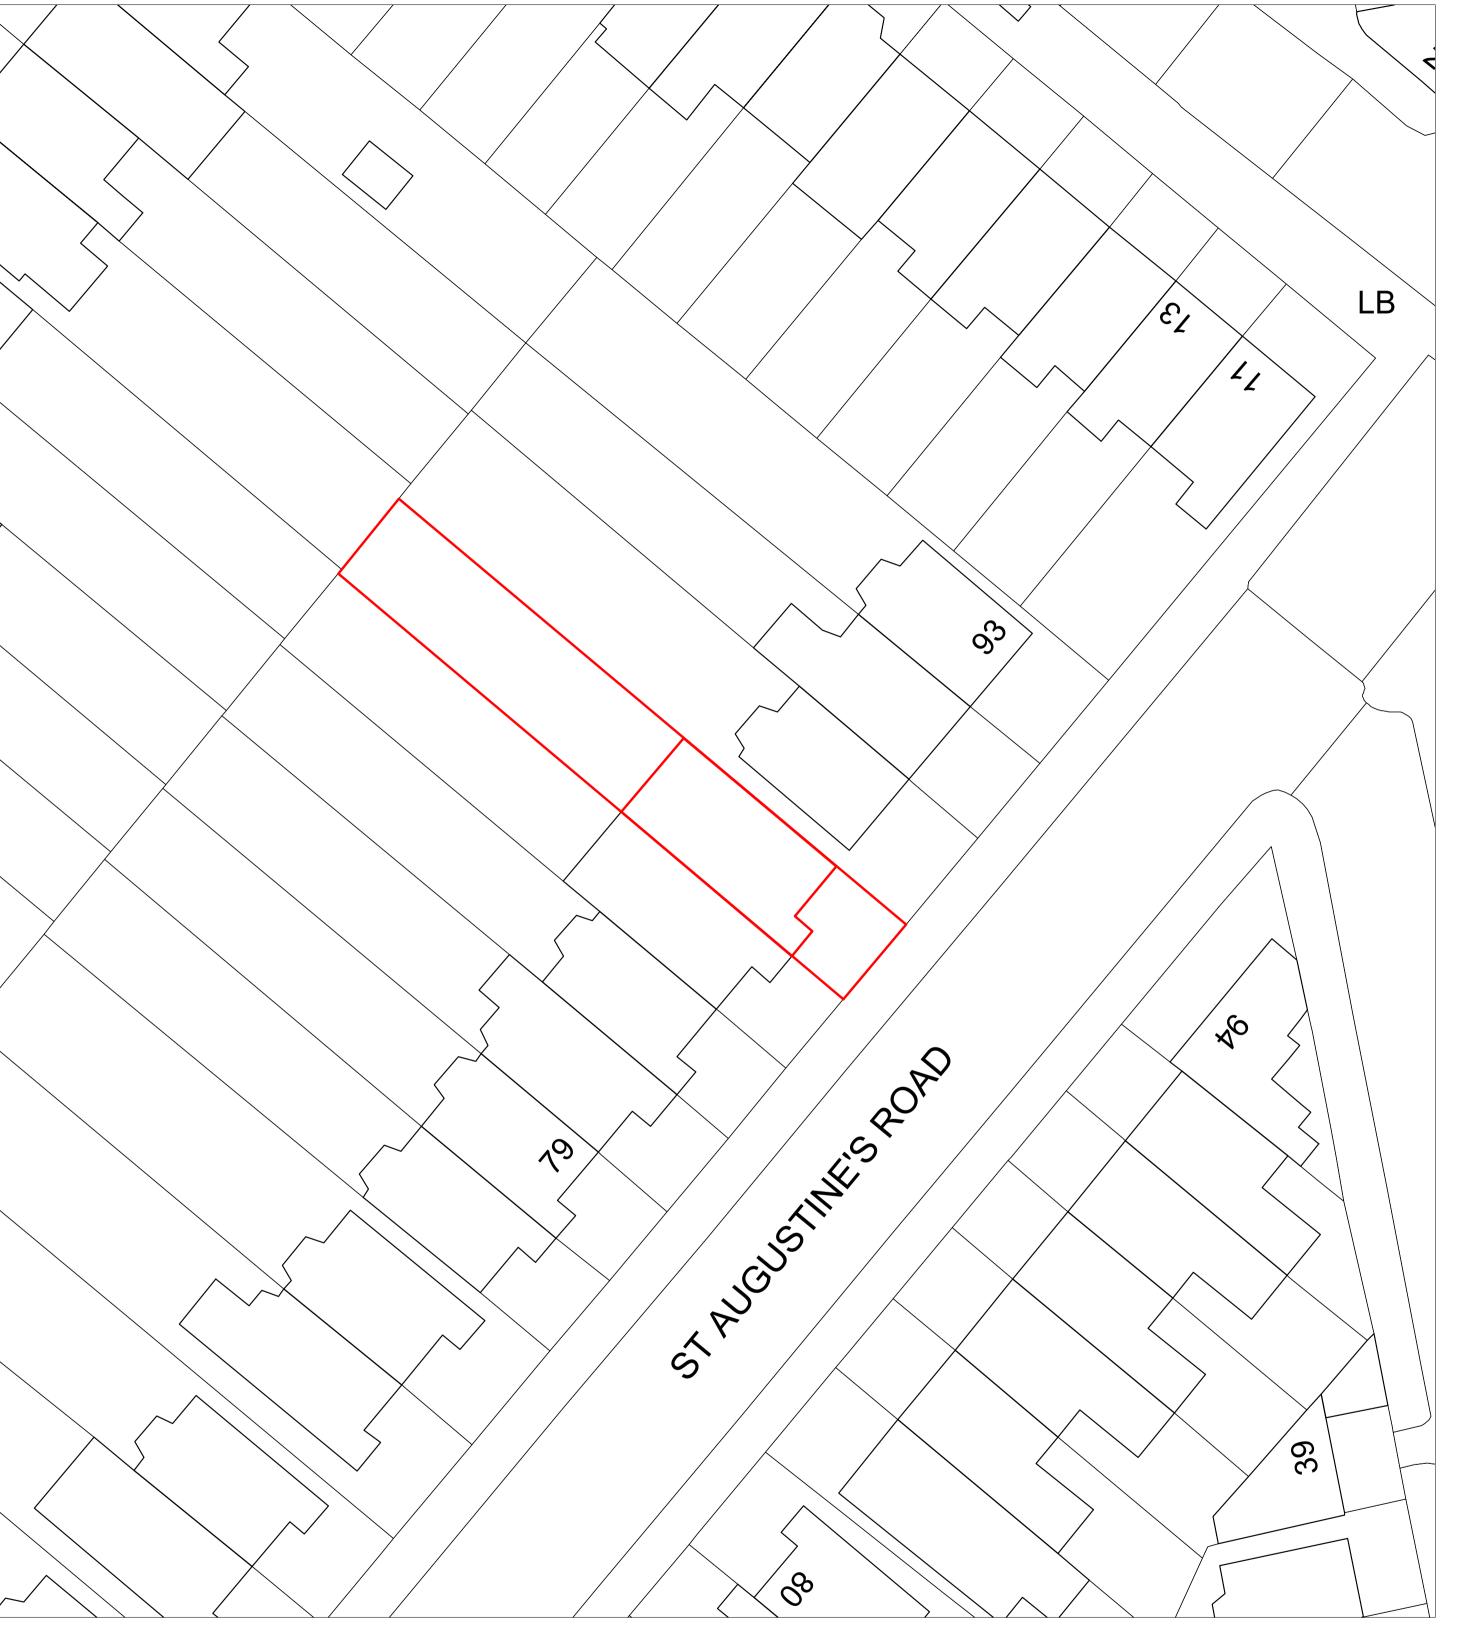

Report all drawings error and omissions to the Architect.
All dimensions in millimeters unless noted otherwise.
If in doubt ask Contract Administrator.

© SG/A Sedicigradi Architects Ltd

job title

| 87C ST AUGUSTINE'S ROAD |                     |            |          |
|-------------------------|---------------------|------------|----------|
| drawing title SITE PLAN |                     |            |          |
| status                  | PLANNING            |            |          |
| scale                   | 1:250 @ A1          | 1:500 @ A3 |          |
| job no.<br><b>S097</b>  | drawing no. A-P0002 |            | revision |