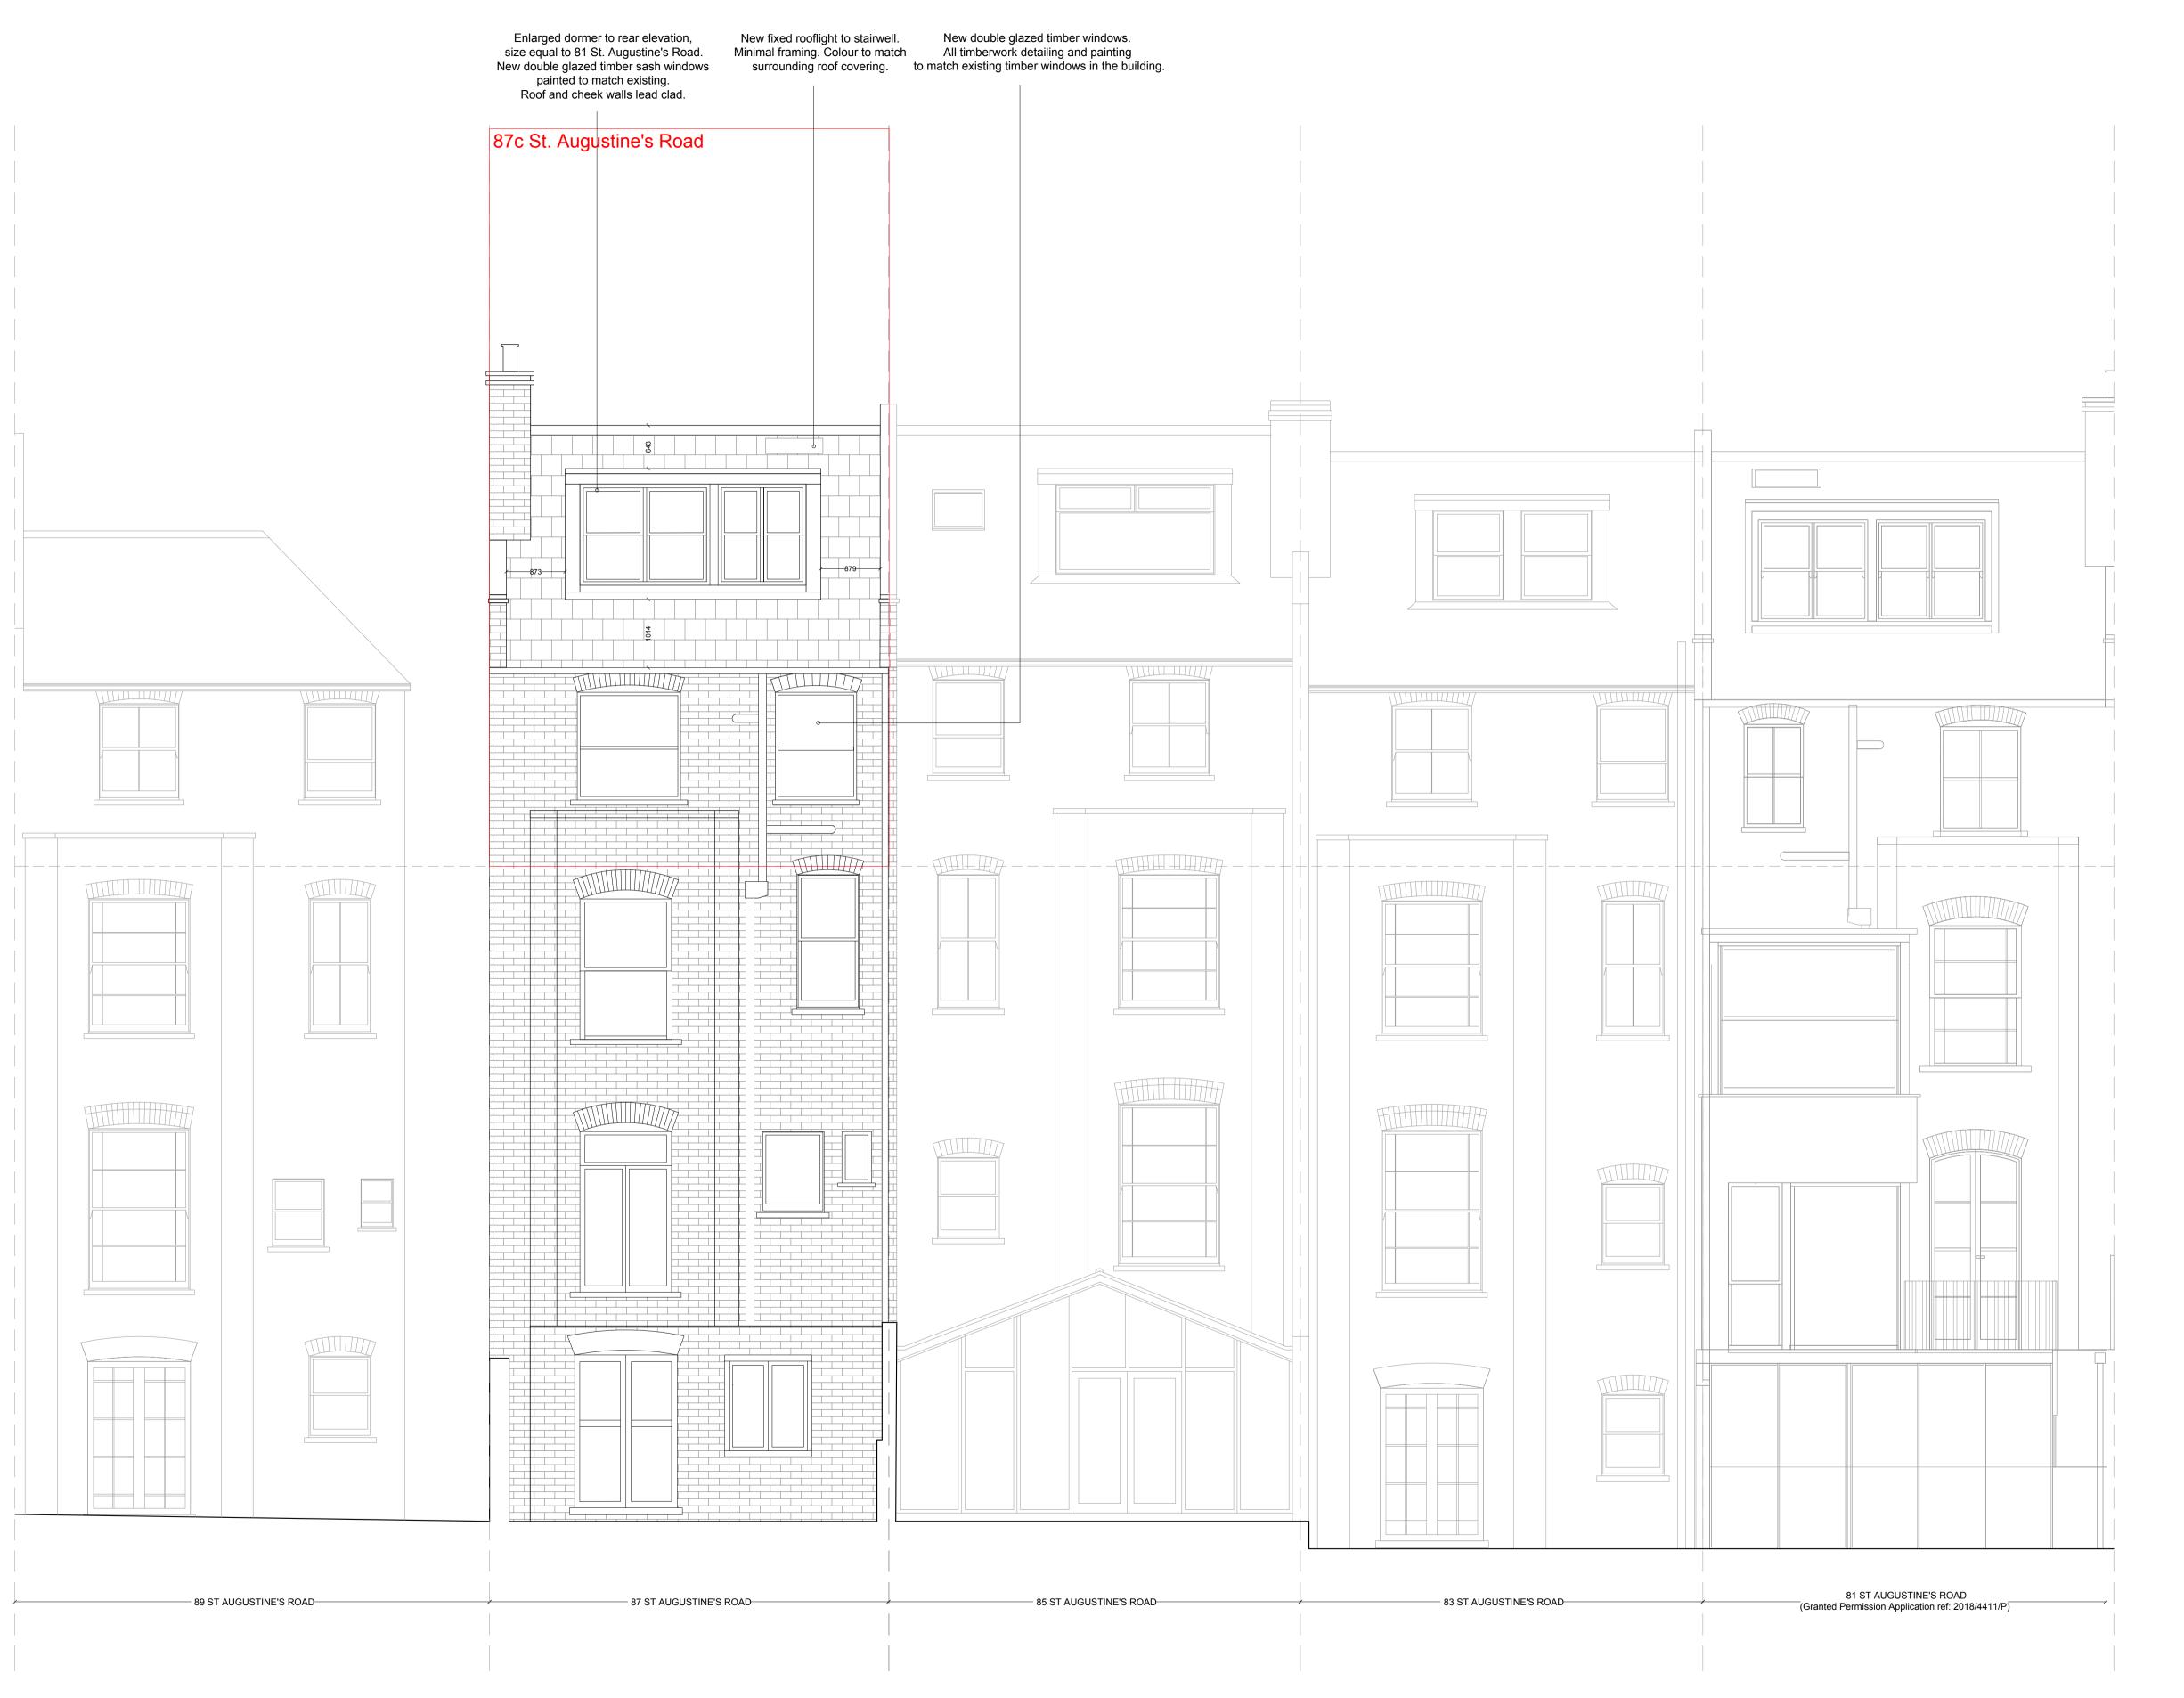

SG/A Sedicigradi Architects do not accept any liability for decisions or actions derived from interpretation, extrapolation or use of the information shown outside of its

No measured survey by third party has been undertaken to the date of this drawing. A measured survey by third party and checking against building regulations together with approval by Building Control Inspector are required before proceeding with the development of the design to the further stages. Dimensions are for reference only. No dimensions shall be taken from this drawing. Not for Tender. Not for Construction.

- If in doubt ask Contract Administrator.

© SG/A Sedicigradi Architects Ltd

87C ST AUGUSTINE'S ROAD

drawing title EXISTING GARDEN ELEVATION

PLANNING status 1:50 @ A1 1:100 @ A3 scale revision job no. drawing no. A-P1102