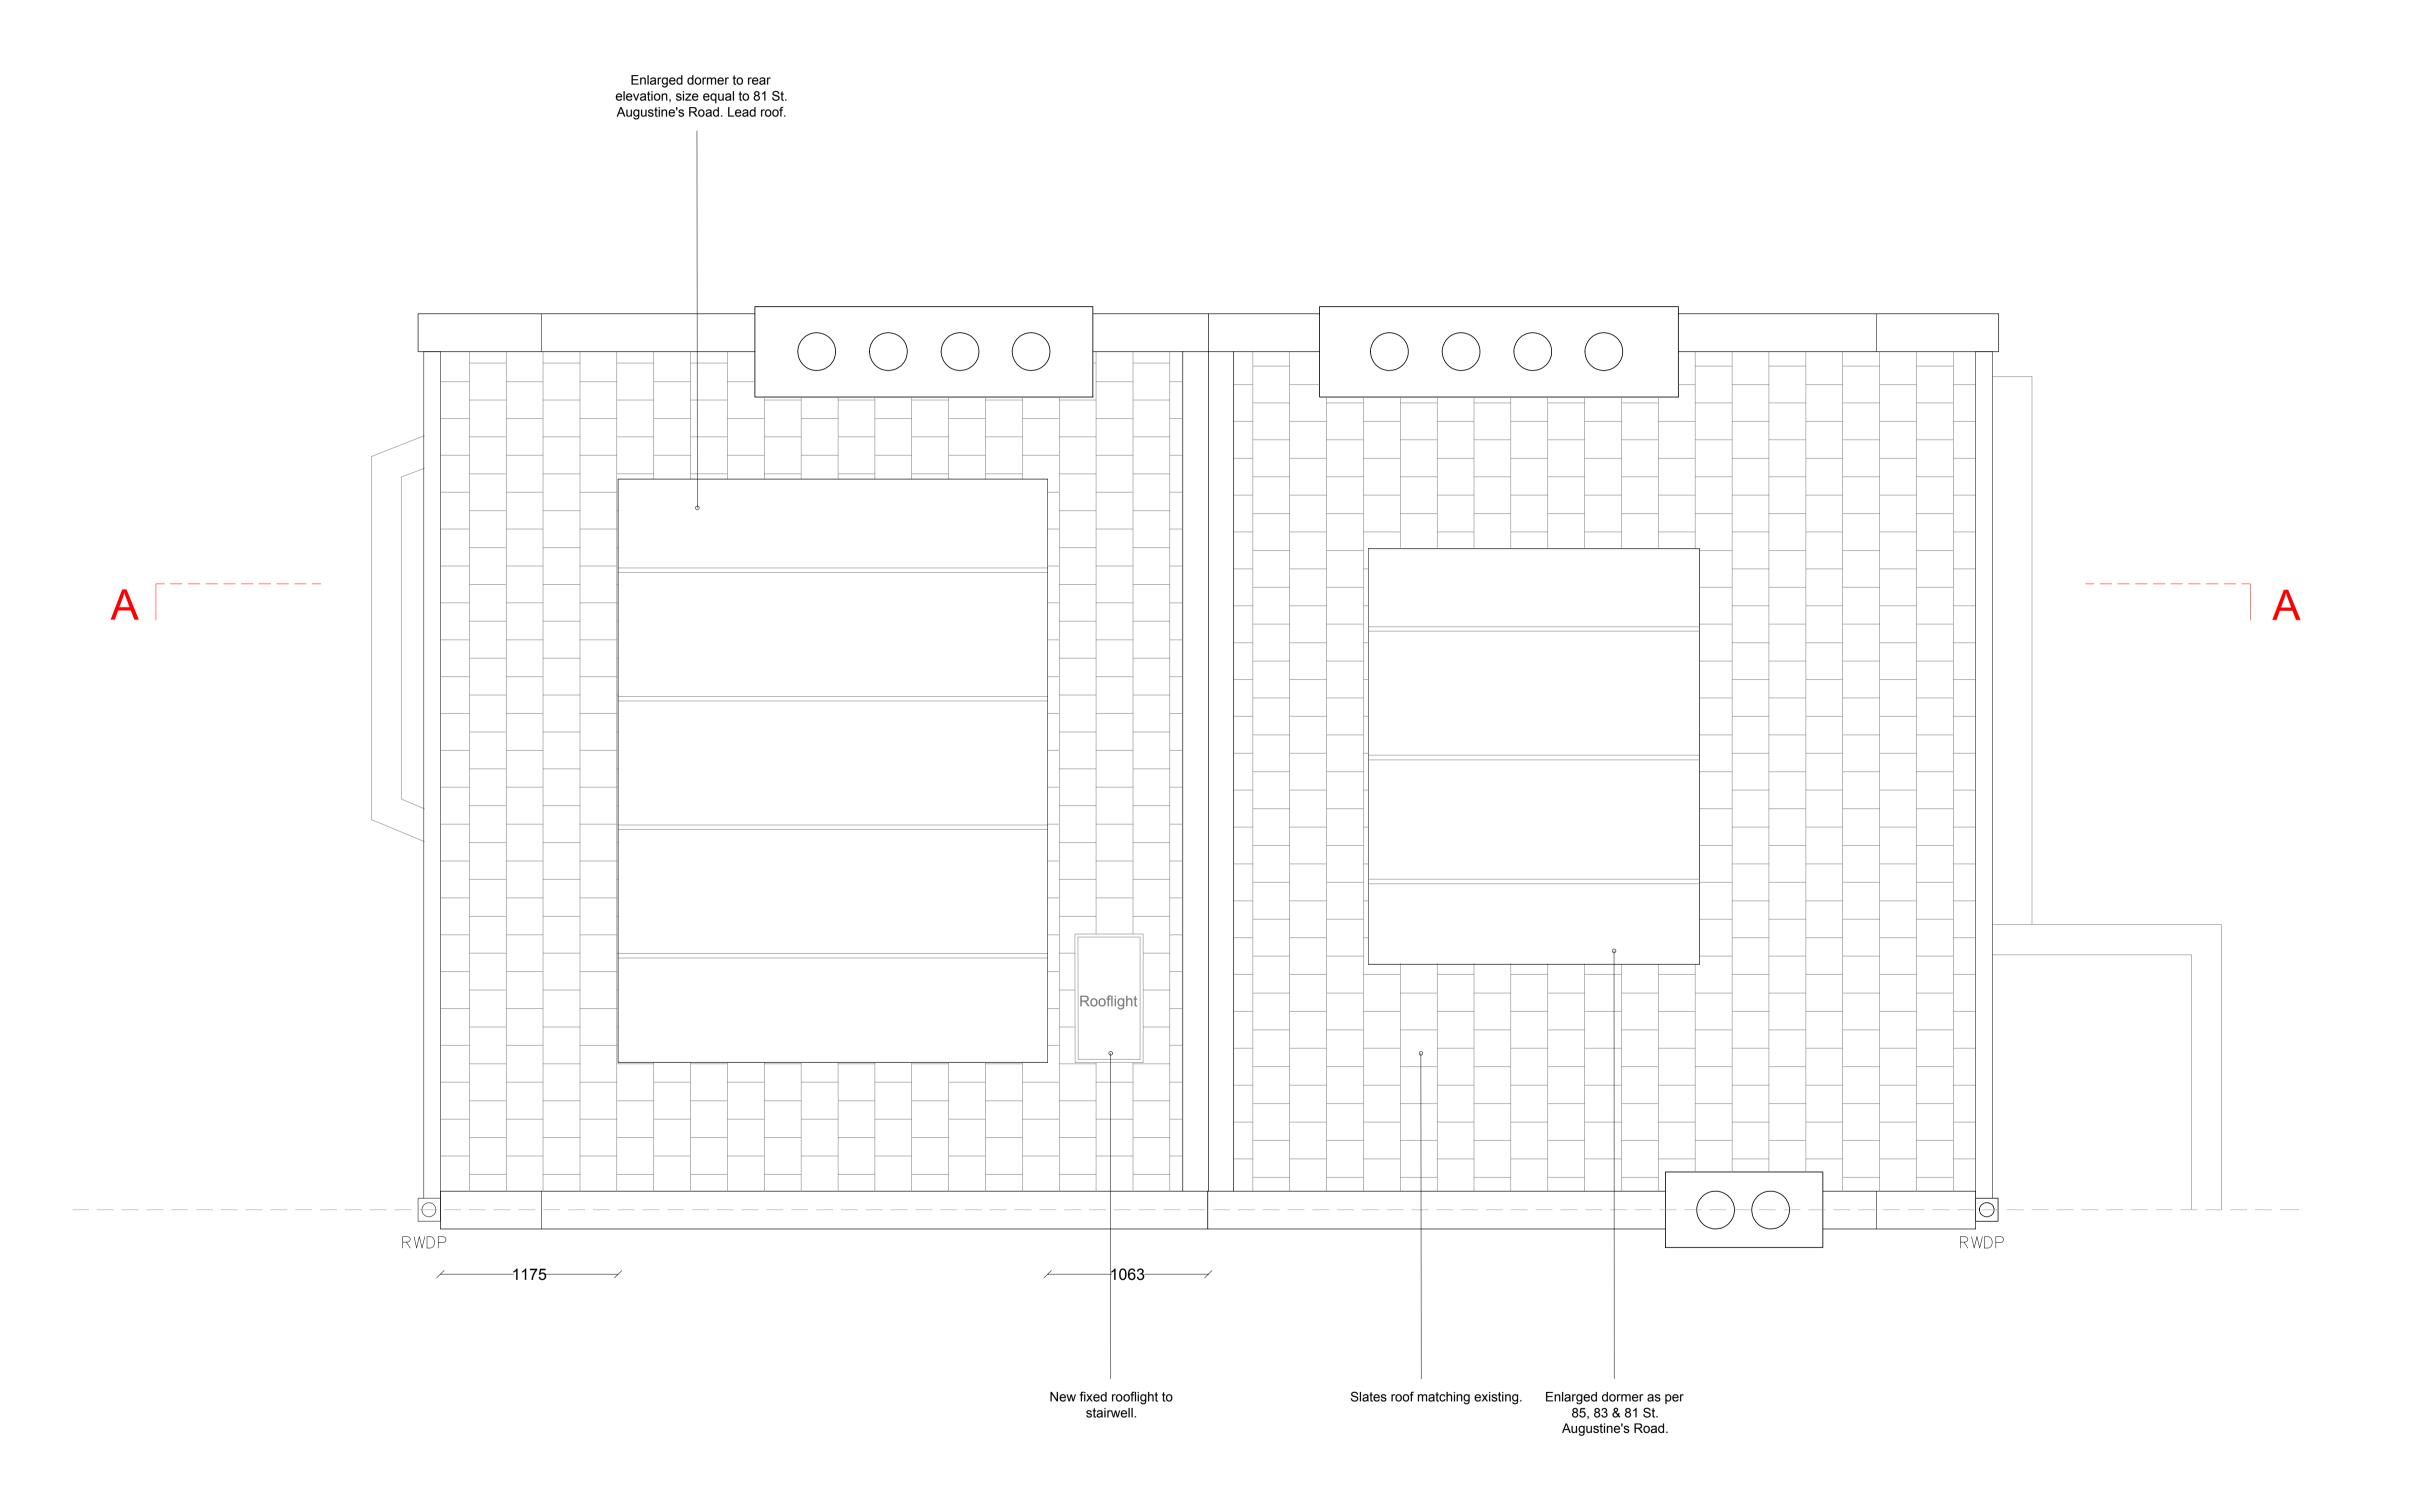

PROPOSED ROOF PLAN

19.04.2021 First issue

2,5 m

This drawing is for planning submission only. No other use is permitted. SG/A Sedicigradi Architects do not accept any liability for decisions or actions derived from interpretation, extrapolation or use of the information shown outside of its

- If in doubt ask Contract Administrator.

© SG/A Sedicigradi Architects Ltd

job title 87C ST AUGUSTINE'S ROAD

drawing title PROPOSED ROOF PLAN

PLANNING status 1:50 @ A1 1:100 @ A3 scale job no. drawing no. revision S097 A-P2003 -