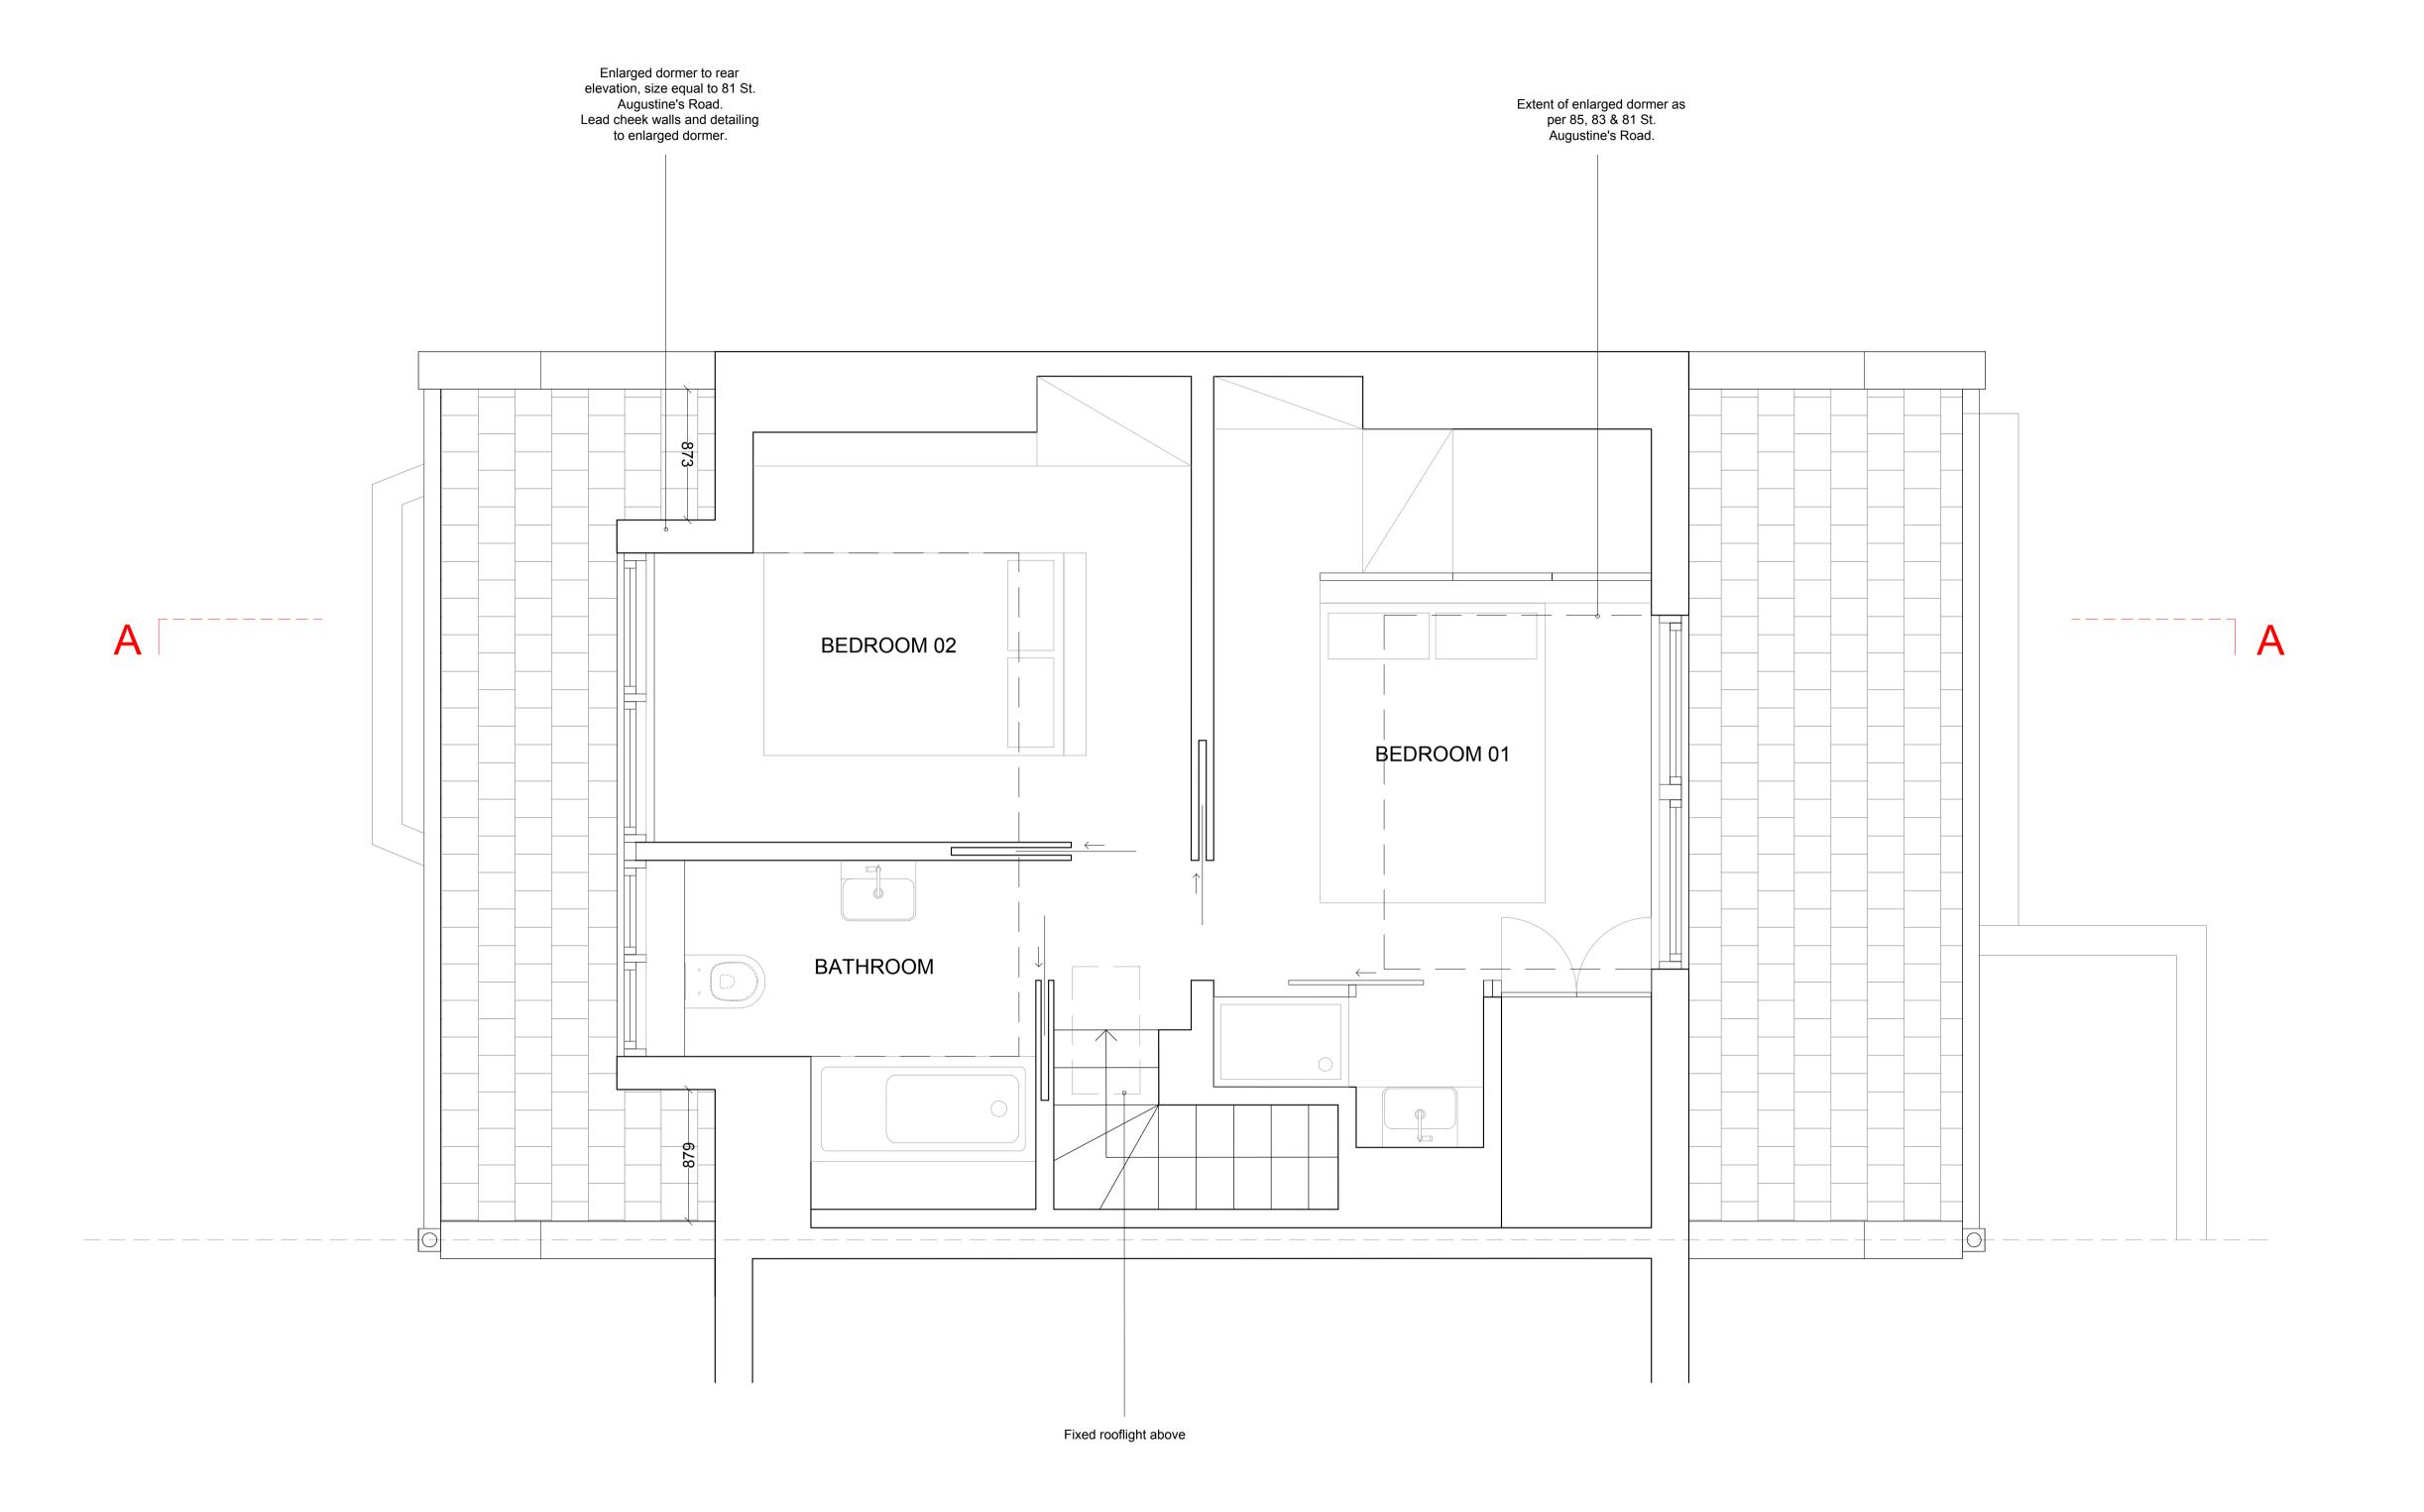

PROPOSED LOFT FLOOR PLAN

19.04.2021 First issue

2,5 m

NOTES
This drawing is for planning submission only. No other use is permitted.
SG/A Sedicigradi Architects do not accept any liability for decisions or actions derived from interpretation, extrapolation or use of the information shown outside of its

job title

87C ST AUGUSTINE'S ROAD

drawing title PROPOSED LOFT FLOOR PLAN

| status  | PLANNING    |            |          |
|---------|-------------|------------|----------|
| scale   | 1:50 @ A1   | 1:100 @ A3 |          |
| job no. | drawing no. |            | revision |
| S097    | A-P2002     |            | -        |