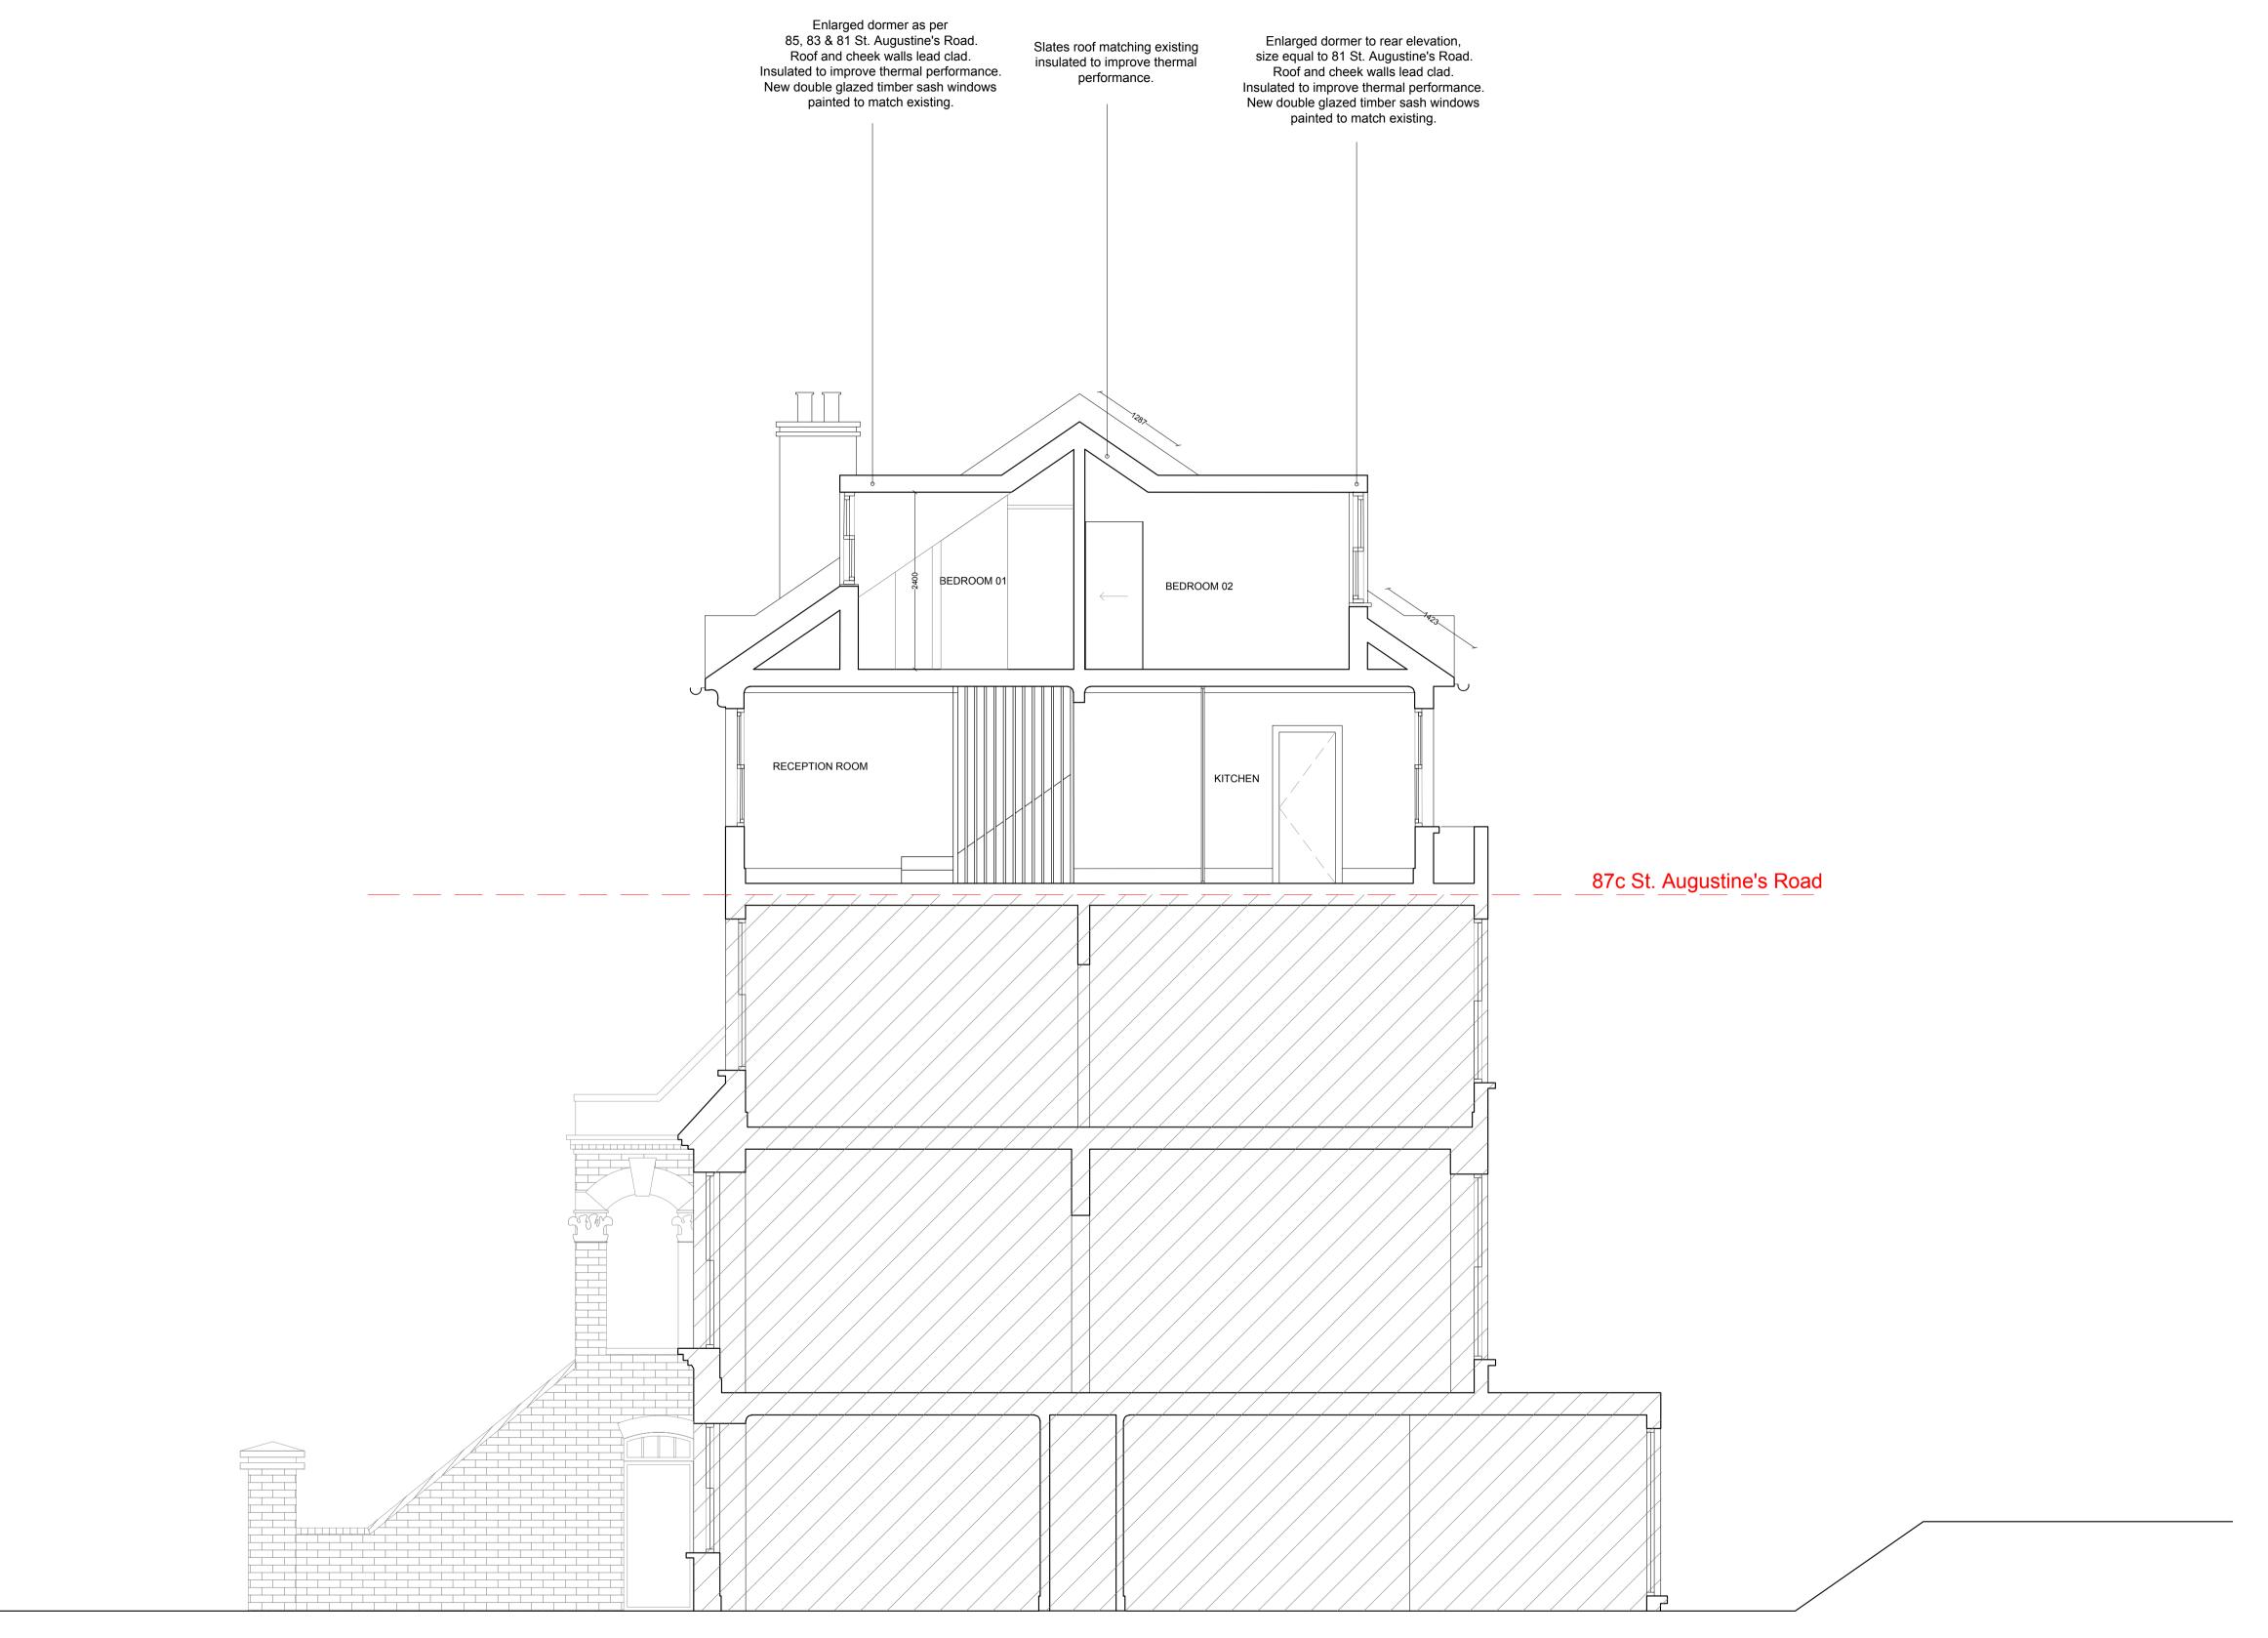

ST. AUGUSTINE'S ROAD **REAR GARDEN** 

PROPOSED SECTION AA

19.04.2021 First issue

amendment

2,5 m

This drawing is for planning submission only. No other use is permitted.

SG/A Sedicigradi Architects do not accept any liability for decisions or actions derived from interpretation, extrapolation or use of the information shown outside of its

- If in doubt ask Contract Administrator.

© SG/A Sedicigradi Architects Ltd

job title

87C ST AUGUSTINE'S ROAD

drawing title PROPOSED SECTION AA

PLANNING status 1:50 @ A1 1:100 @ A3 scale job no. revision drawing no.