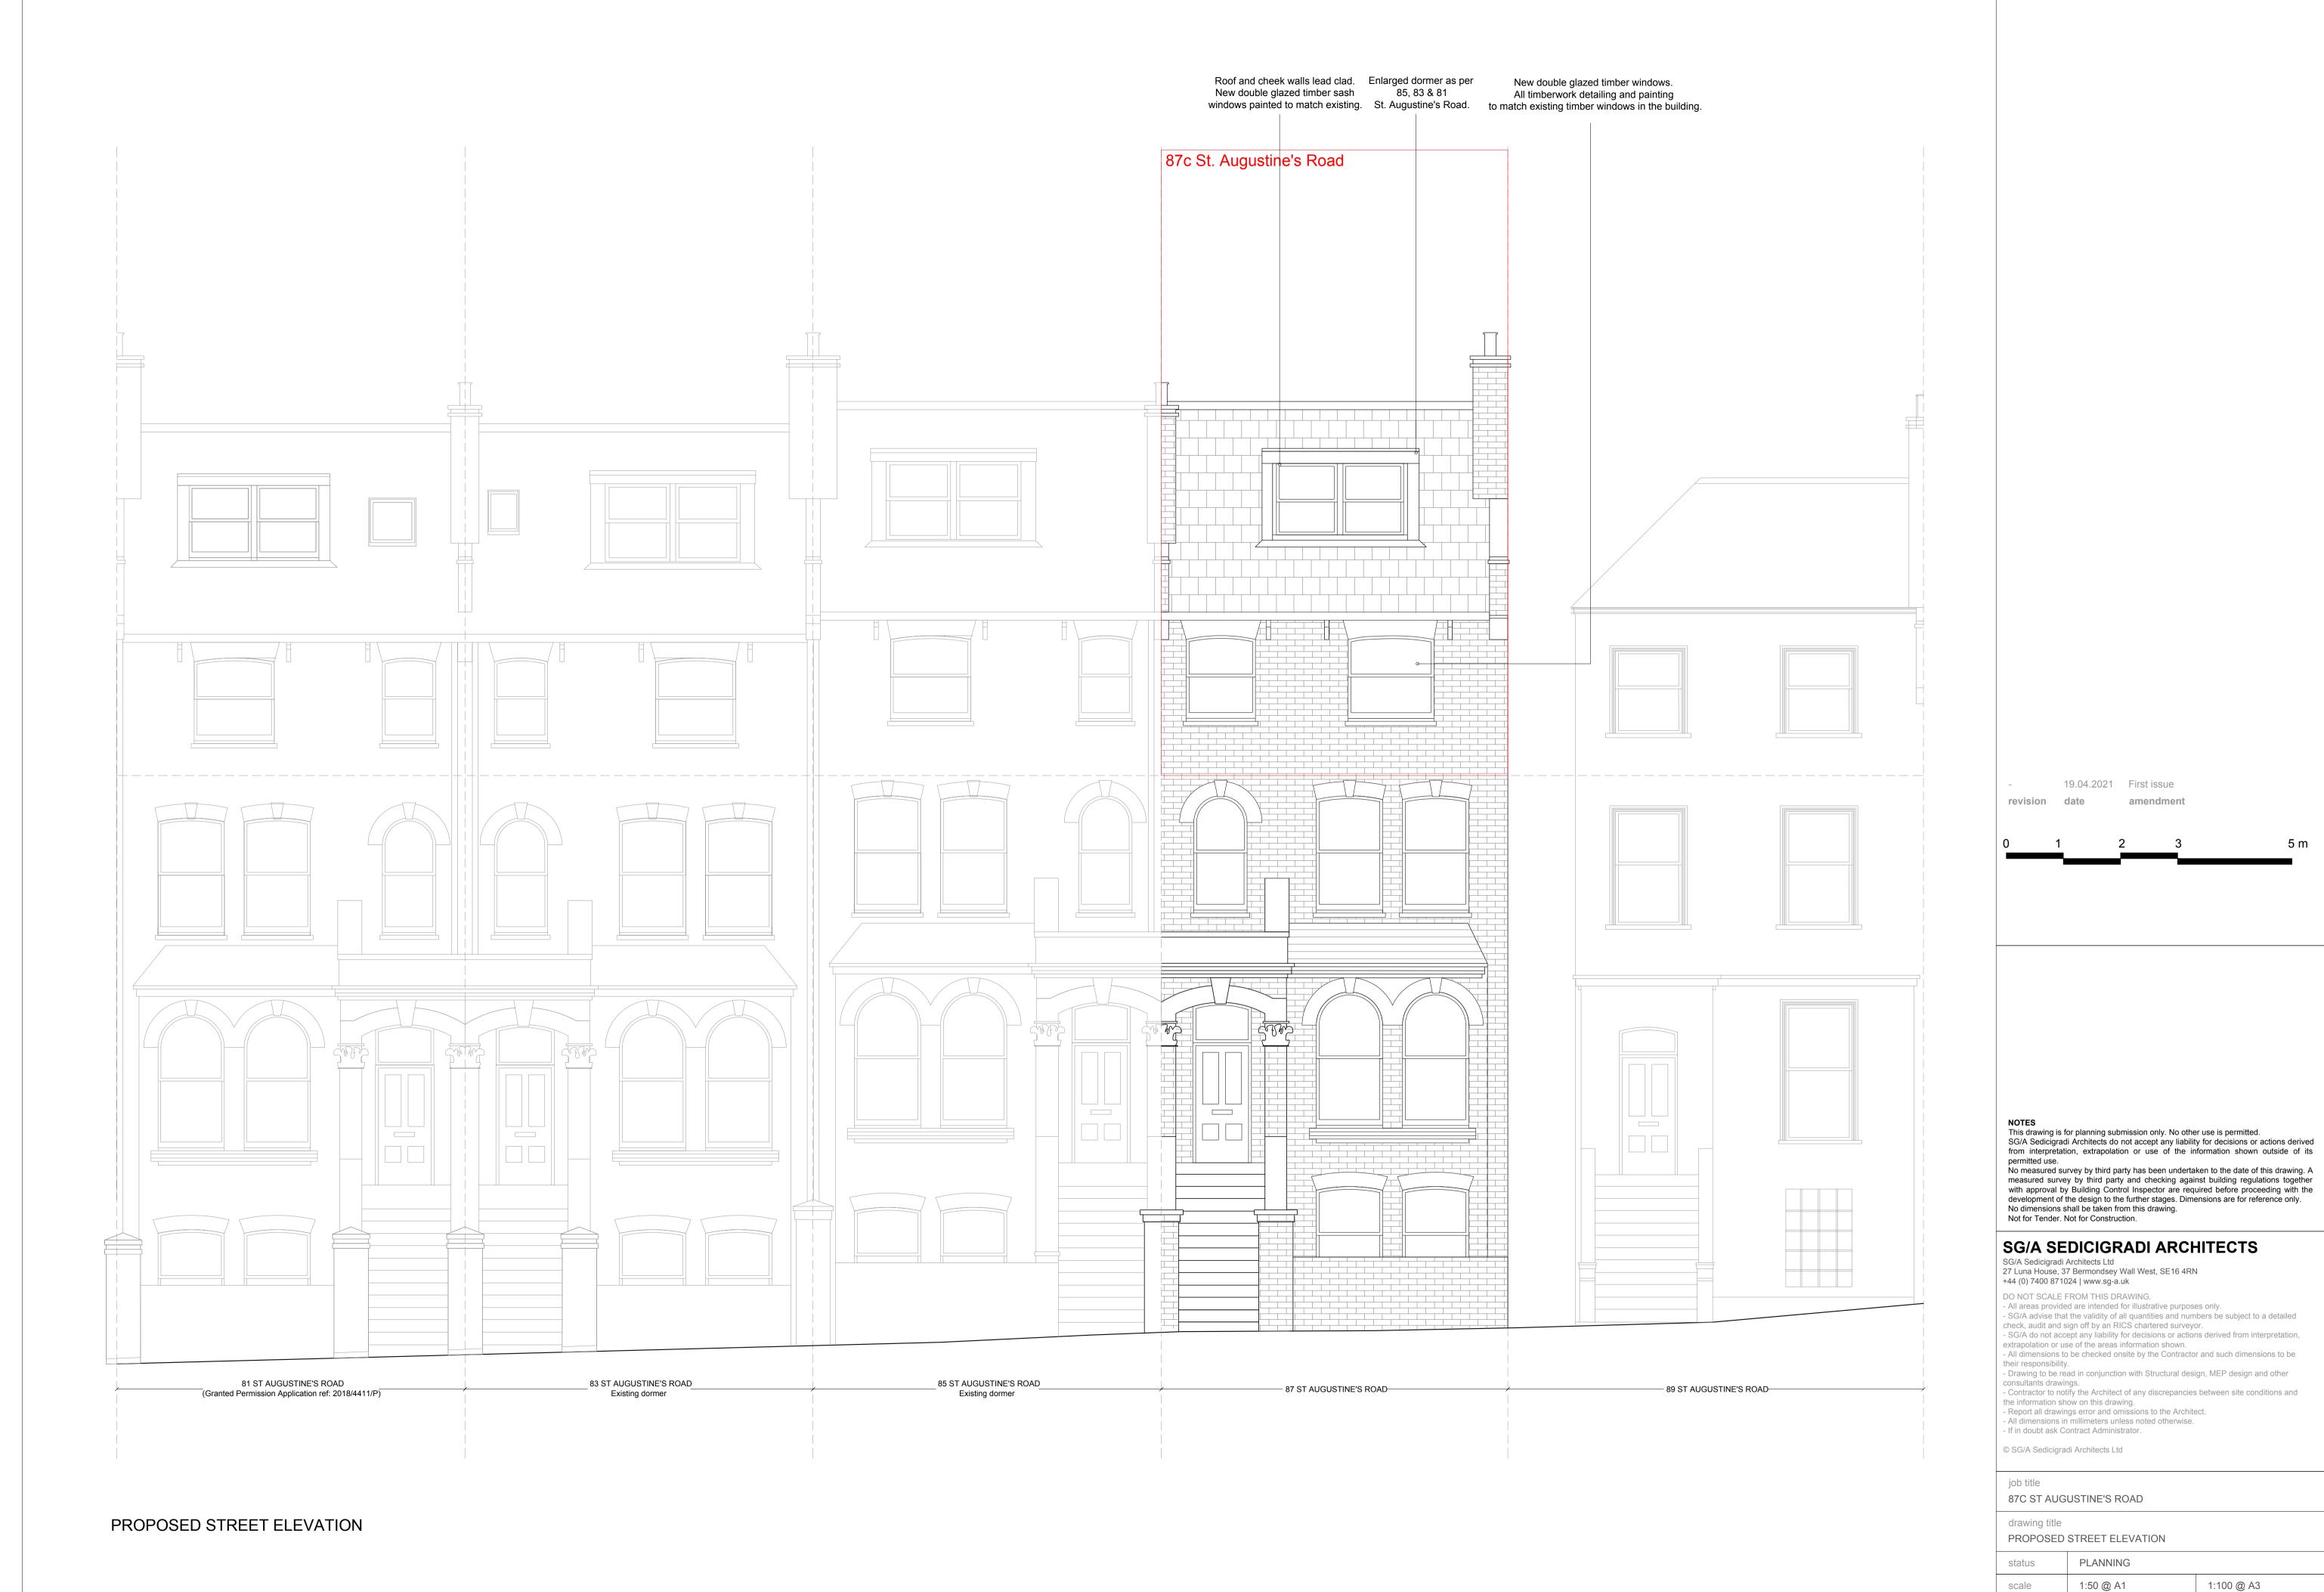

**EXISTING ST STREET ELEVATION** 

19.04.2021 First issue

NOTES
This drawing is for planning submission only. No other use is permitted.
SG/A Sedicigradi Architects do not accept any liability for decisions or actions derived from interpretation, extrapolation or use of the information shown outside of its

drawing title EXISTING STREET ELEVATION

PLANNING status 1:100 @ A3 1:50 @ A1 scale revision job no. drawing no. S097 A-P1101 -

**EXISTING GARDEN ELEVATION** 

19.04.2021 First issue

This drawing is for planning submission only. No other use is permitted.