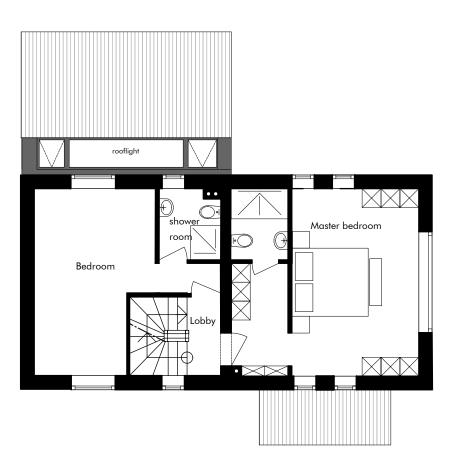

A 25/11/2022 CB

11/04/2023 CB

C 30/05/2023 CB

archetypes. Second Planning Application

Amended as per comments received on the 24/05/23 projects@archetypes.design | archetypes.design | 07473 949960

Block Plan as proposed

AD22.05 MDR 1100

London SE16 6RZ

PLANNING

















Release date Drawn/Checked NOTES
A 25/11/2022 CB First issue CICCLE SUBJECT Addition Drive Addit





Revision Release date Drown/Checked NOTES
A 25/11/2022 CB First issue Orchetypes 4 Middleton Drive London SE16 6RZ London SE16 6RZ Alfredo and Ana Bianco

B 11/04/2023 CB Second Planning Application C 30/05/2023 CB Amended as per comments received on the 24/05/23 and size 10/24/3 00000





Release date Drawn/Checked NOTES

A 25/11/2022 CB

11/04/2023 CB

30/05/2023 CB

PROJECT A Middleton Drive London SE16 6RZ Alfredo and Ana Bianco
DELANGACITIES
North-West elevation as proposed

**PLANNING** 

AD22.05 MDR 1108



4 Middleton Drive Section 1-1 as proposed

AD22.05 MDR 1109

London SE16 6RZ Alfredo and Ana Bianco

PLANNING

@ A3 1:100

Revision Release date Drawn/Checked NOTES

A 2