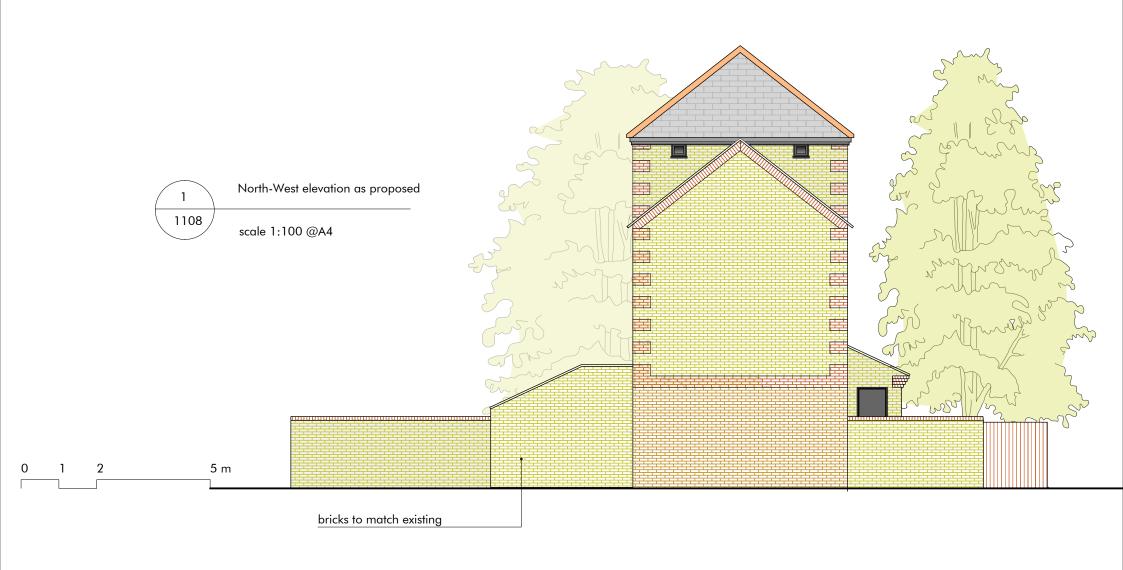

PROJECT A Middleton Drive London SE16 6RZ Alfredo and Ana Bianco
DELANGACITIES
North-West elevation as proposed

**PLANNING** 

AD22.05 MDR 1108

4 Middleton Drive Section 1-1 as proposed

AD22.05 MDR 1109

London SE16 6RZ Alfredo and Ana Bianco