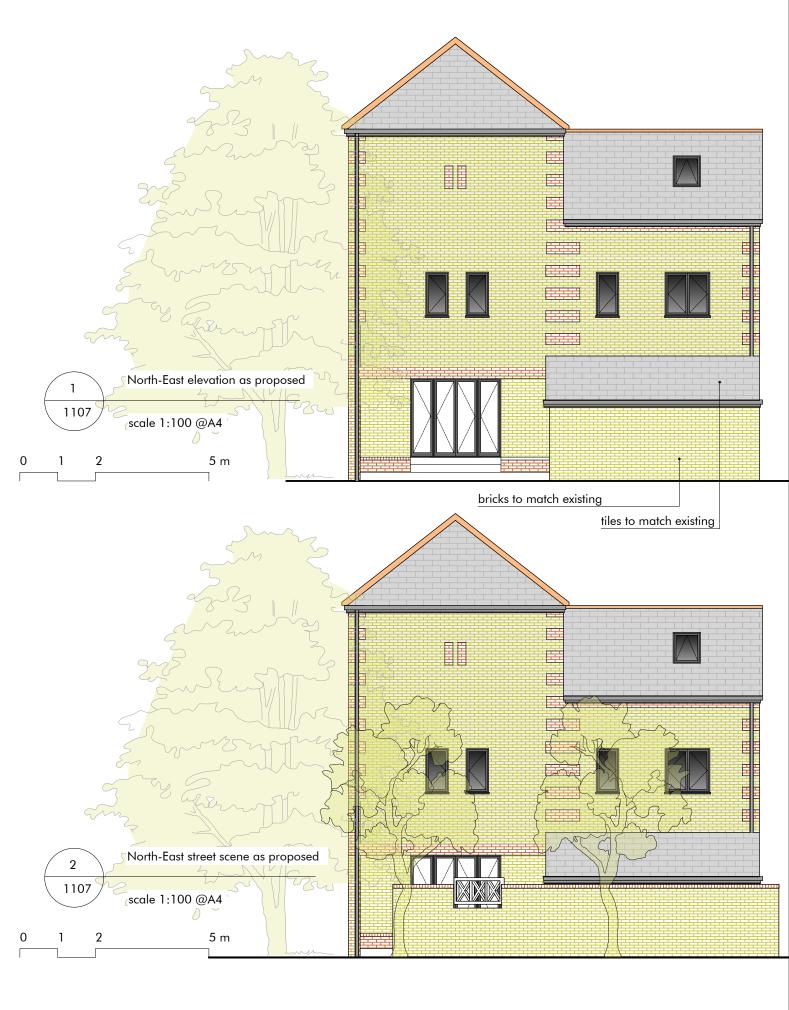

PROJECT A Middleton Drive London SE16 6RZ Alfredo and Ana Bianco
DELANGACITIES
North-West elevation as proposed

**PLANNING** 

AD22.05 MDR 1108

4 Middleton Drive Section 1-1 as proposed

AD22.05 MDR 1109

London SE16 6RZ Alfredo and Ana Bianco