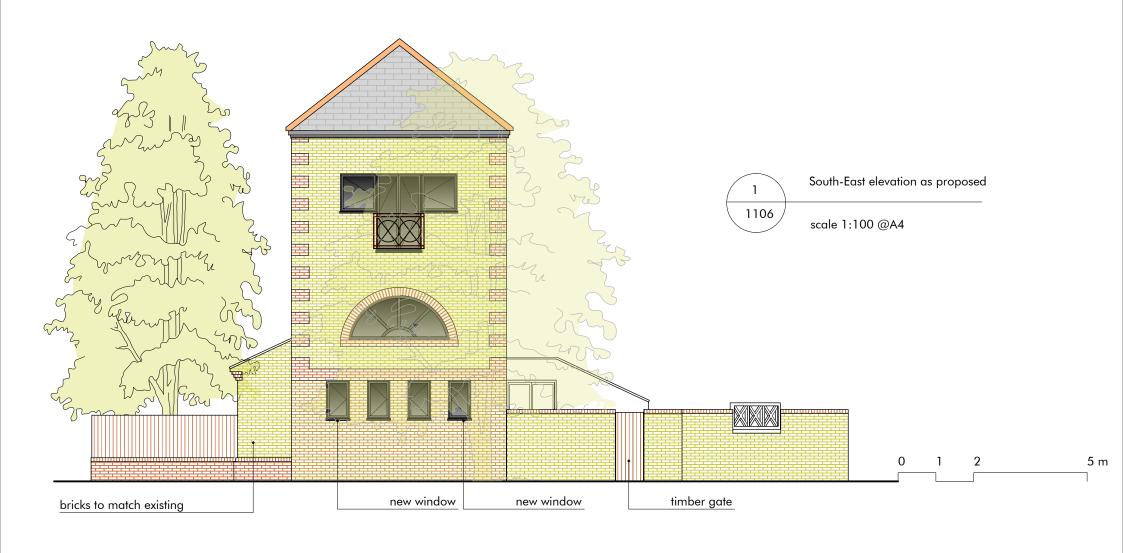

PROJECT A Middleton Drive London SE16 6RZ Alfredo and Ana Bianco
DELANGACITIES
North-West elevation as proposed

**PLANNING** 

AD22.05 MDR 1108

4 Middleton Drive Section 1-1 as proposed

AD22.05 MDR 1109

London SE16 6RZ Alfredo and Ana Bianco