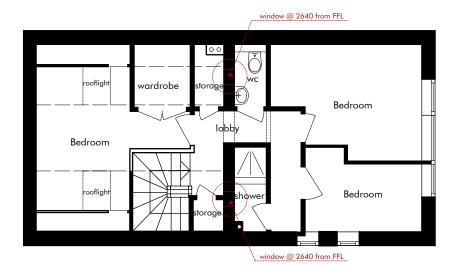

A 25/11/2022 CB

11/04/2023 CB

C 30/05/2023 CB

archetypes. Second Planning Application

Amended as per comments received on the 24/05/23 projects@archetypes.design | archetypes.design | 07473 949960

Block Plan as proposed

AD22.05 MDR 1100

London SE16 6RZ

PLANNING

















Release date Drawn/Checked NOTES
A 25/11/2022 CB First issue CICCLE SUBJECT Addition Drive Addit





Revision Release date Drown/Checked NOTES
A 25/11/2022 CB First issue Orchetypes 4 Middleton Drive London SE16 6RZ London SE16 6RZ Alfredo and Ana Bianco

B 11/04/2023 CB Second Planning Application C 30/05/2023 CB Amended as per comments received on the 24/05/23 and size 10/24/3 00000





Release date Drawn/Checked NOTES

A 25/11/2022 CB

11/04/2023 CB

30/05/2023 CB

PROJECT A Middleton Drive London SE16 6RZ Alfredo and Ana Bianco
DELANGACITIES
North-West elevation as proposed

**PLANNING** 

AD22.05 MDR 1108



4 Middleton Drive Section 1-1 as proposed

AD22.05 MDR 1109

London SE16 6RZ Alfredo and Ana Bianco

PLANNING

@ A3 1:100

Revision Release date Drawn/Checked NOTES