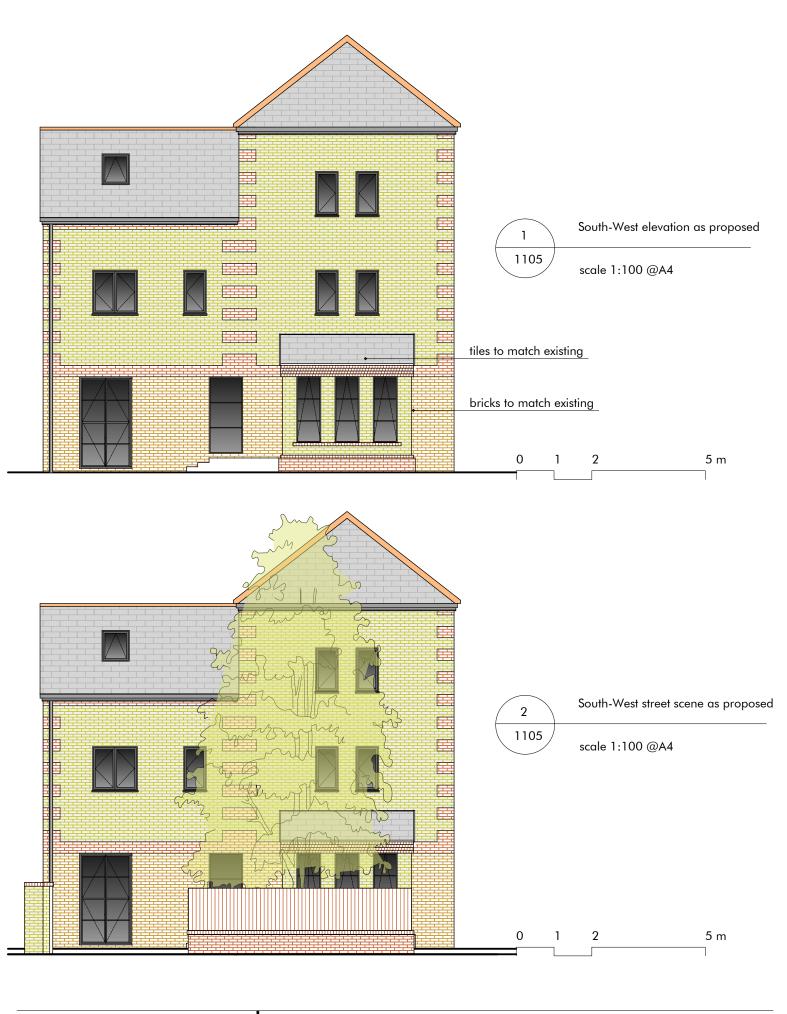

PROJECT A Middleton Drive London SE16 6RZ Alfredo and Ana Bianco
DELANGACITIES
North-West elevation as proposed

**PLANNING** 

AD22.05 MDR 1108

4 Middleton Drive Section 1-1 as proposed

AD22.05 MDR 1109

London SE16 6RZ Alfredo and Ana Bianco