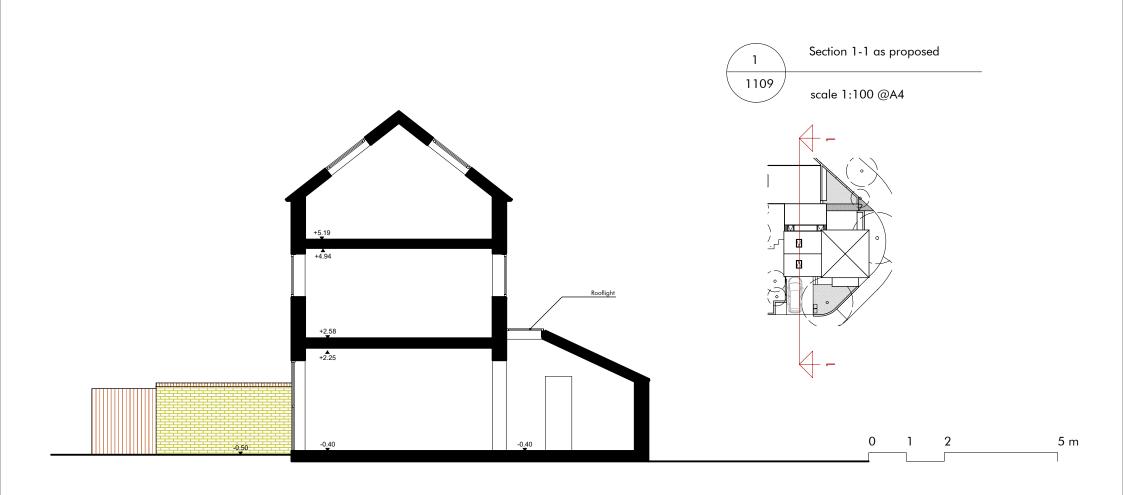

PROJECT A Middleton Drive London SE16 6RZ Alfredo and Ana Bianco
DELANGACITIES
North-West elevation as proposed

**PLANNING** 

AD22.05 MDR 1108

4 Middleton Drive Section 1-1 as proposed

AD22.05 MDR 1109

London SE16 6RZ Alfredo and Ana Bianco