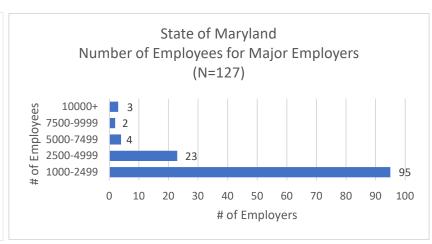

Payroll Services Companies (Maryland): 2,841

| Average payroll per employee                | 58398  |
|---------------------------------------------|--------|
|                                             | 00000  |
| Population per employer                     | 57655  |
| Total number of employers                   | 172000 |
| Total number of workers                     | 2.6M   |
| Total annual payroll of employers (\$1,000) | 165909 |