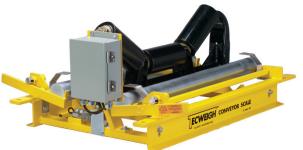

# **WY15 Single Ilder Belt Scale**

- Accuracy  $\pm$  0.5% or better of totalization over 20 to 100% operating range
- Two self-storing calibration weights with manual lifter arm assemblies
- Two NTEP and OIML approved strain gauge IP68 load cells