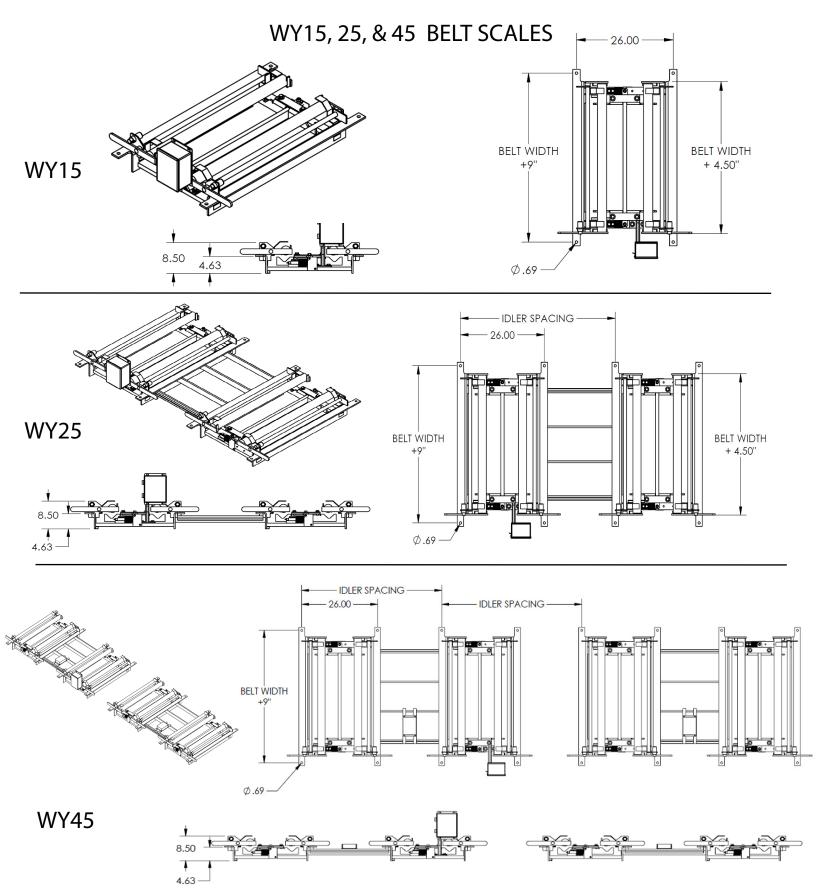

# **WY15 Single Ilder Belt Scale**

- Accuracy  $\pm$  0.5% or better of totalization over 20 to 100% operating range
- Two self-storing calibration weights with manual lifter arm assemblies
- Two NTEP and OIML approved strain gauge IP68 load cells

#### WY25 Dual Ilder Belt Scale

- Accuracy  $\pm$  0.25% or better of totalization over 20 to 100% operating range
- Four self-storing calibration weights with manual lifter arm assemblies
- Four NTEP and OIML approved strain gauge IP68 load cells

#### WY45 Four Ilder Belt Scale

- Accuracy  $\pm$  0.125% or better of totalization over 20 to 100% operating range
- Eight self-storing calibration weights with manual lifter arm assemblies
- Eight NTEP and OIML approved strain gauge IP68 load cells