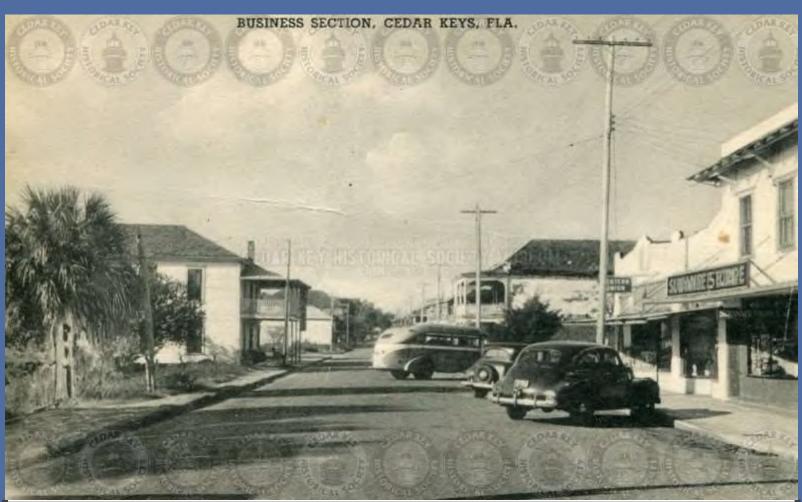

IMG18006 BIRDS EYE VIEW LOOKING NORTH-EAST, CEDAR KEY FLA - S T WHITE

IMG18007 BIRDS EYE VIEW OF CEDAR KEY FROM DOCK

IMG18008 BUILDING MARKED 'X' WAS APPARENTLY USED BY THE CEDAR KEY

IMG18009 BUSINESS SECTION, CEDAR KEYS, FLA 1930