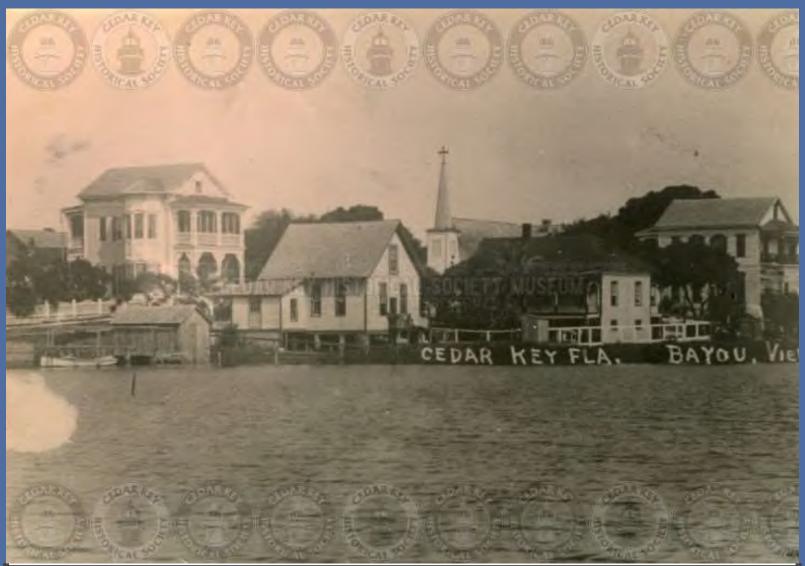

IMG18037 IMG01073 SHRIMP BOAT AT SUNSET, CEDAR KEY

IMG18038 IMG01074 BAYOU, CEDAR KEY, POSTMARK1910

IMG18039 IMG01075 AERIAL VIEW LOOKING NORTHWEST, CEDAR KEY, PARK PLACE NEXT TO BIG DOCK

IMG18041 IMG01077 SPONGE FLEET IN HARBOR, CEDAR KEY, EARLY 1900S