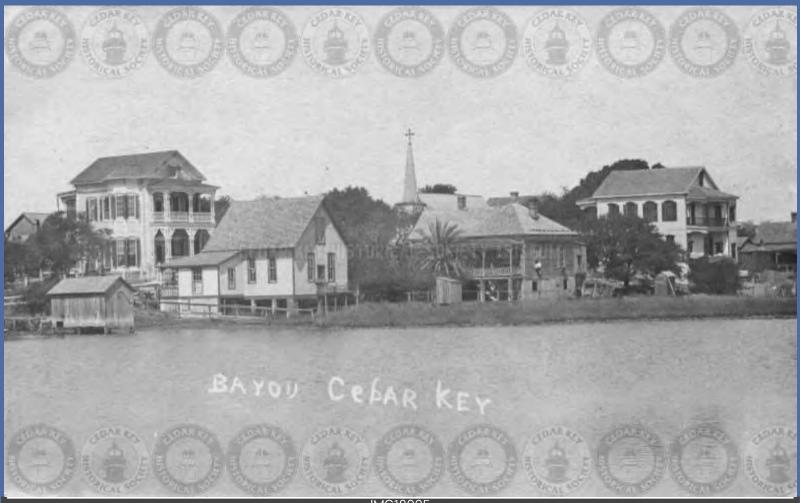

IMG18003 BACK OF POST CARD READS - VIEW OF MAIN STREET CEDAR

Bathing Party.

IMG18004 BATHING PARTY, CEDAR KEY FLORIDA

IMG18005 BAYOU CEDAR KEY 1910

S. T. WHITE

BIRD'S-EYE VIEW, LOOKING NORTH-EAST, CEDAR KEY, FLA.