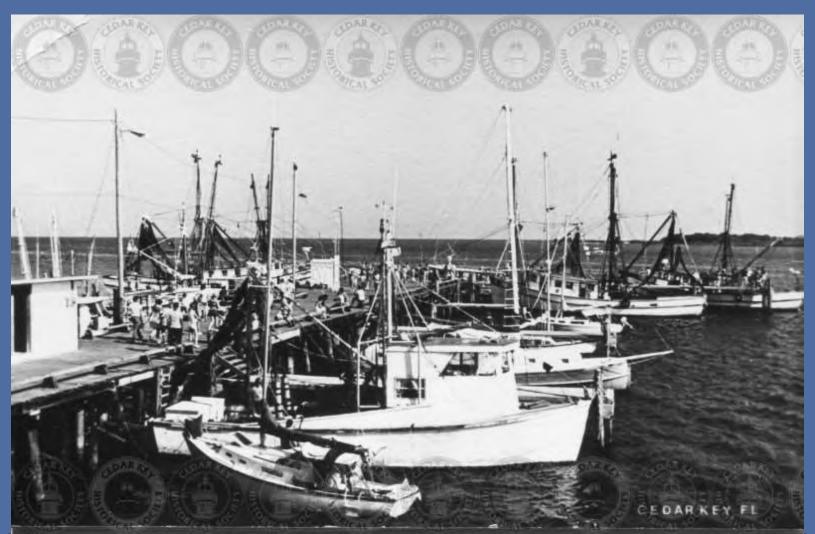

IMG18100 SHRIMP BOATS AT BIG DOCK

IMG18101 SPONGE FLEET IN THE HARBOR, CEDAR KEYS FLORIDA – J.P. AMBROSE PUBLISHER

IMG18102 STANDING IN FRONT OF FISHBONZ LOOKING ACROSS THE BACK BAYOU - CEDAR KEY FLA

IMG18103 SUNSET BEHIND A SHRIMP BOAT AT THE DOCKS IN CEDAR KEY