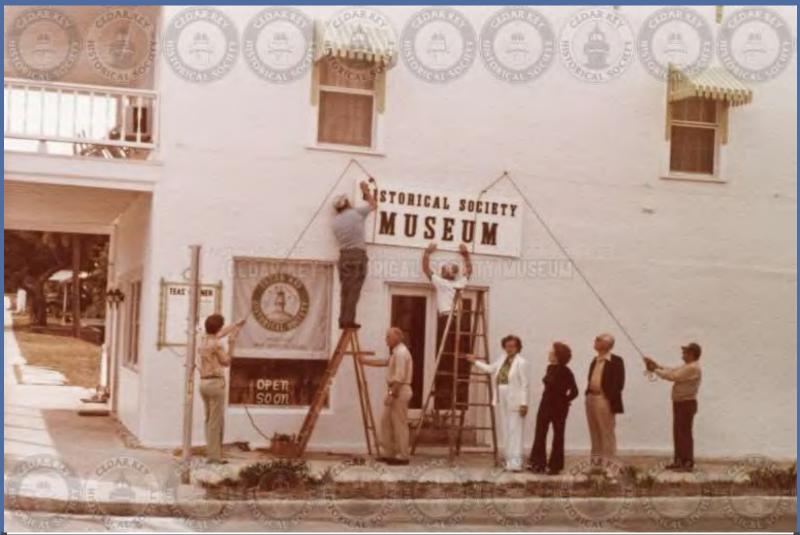

IMG18010 CEDAR KEY FISHHOUSE AND OYSTER HOUSE ON BIG DOCK

IMG18011 CEDAR KEY HISTORICAL MUSEUM COMING SOON

IMG18012 CEDAR KEY MAYOR TOM BREWER, MRS.

IMG18013 CEDAR KEY SPONGE DOCK - BACK OF POST CARD READS - THIS IS THE DOCKS WHERE WE TIE UP WHEN WE ARE NOT ON PATROL