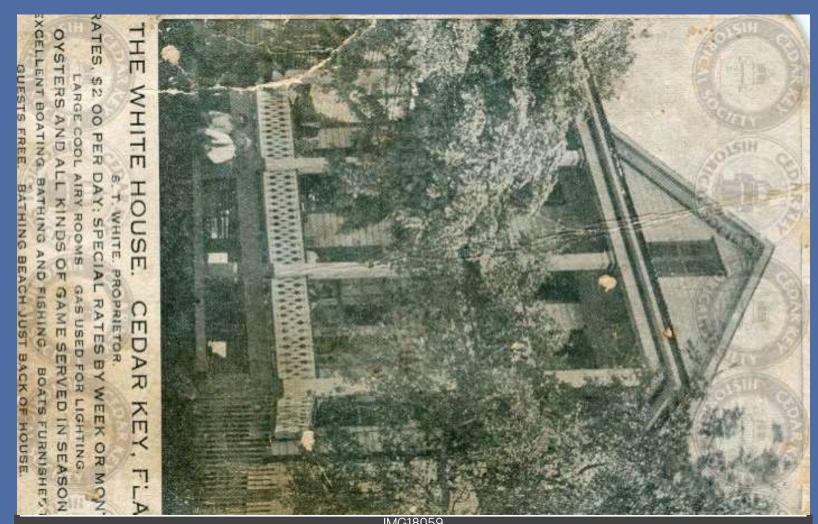

IMG18059 IMG01096 THE WHITE HOUSE, CEDAR KEY, S.T. WHITE, PROPRIETOR, \$2.00 PER DAY, EARLY 1900S

IMG18060 IMG01099 SHRIMP BOATS,DOCKED AT FISHING PIER OFF BIG DOCK, CEDAR KEY

IMG18061 IMG01100 BIRD'S EYE VIEW LOOKING NORTHEAST, CEDAR KEY