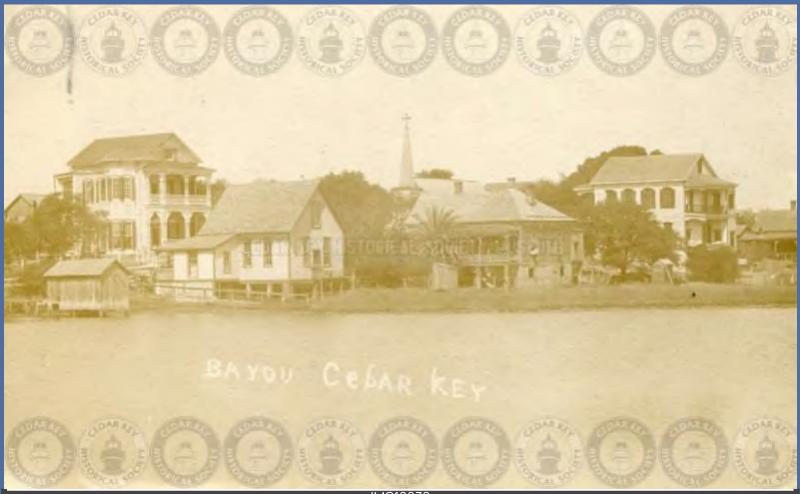

IMG18003 BACK OF POST CARD READS - VIEW OF MAIN STREET CEDAR

Bathing Party.

IMG18004 BATHING PARTY, CEDAR KEY FLORIDA

IMG18005 BAYOU CEDAR KEY 1910

S. T. WHITE

BIRD'S-EYE VIEW, LOOKING NORTH-EAST, CEDAR KEY, FLA.