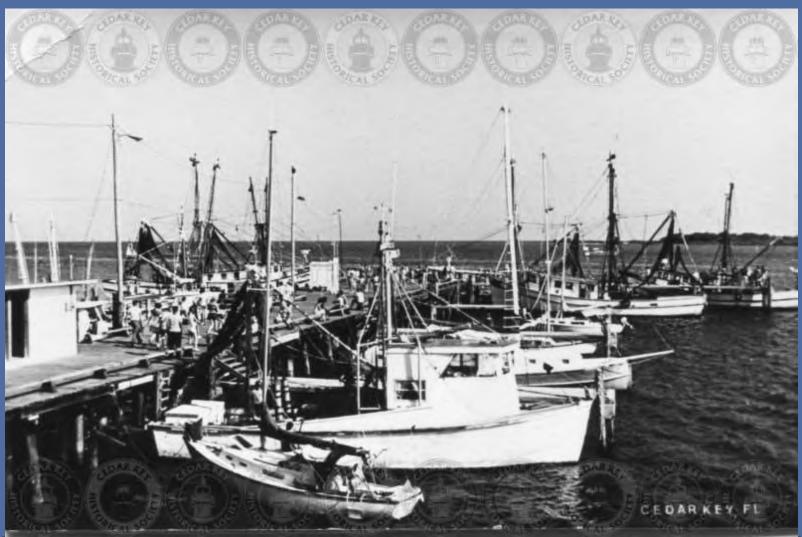

IMG18100 SHRIMP BOATS AT BIG DOCK

IMG18101 SPONGE FLEET IN THE HARBOR, CEDAR KEYS FLORIDA – J.P. AMBROSE PUBLISHER

IMG18102 STANDING IN FRONT OF FISHBONZ LOOKING ACROSS THE BACK BAYOU - CEDAR KEY FLA

IMG18103 SUNSET BEHIND A SHRIMP BOAT AT THE DOCKS IN CEDAR KEY