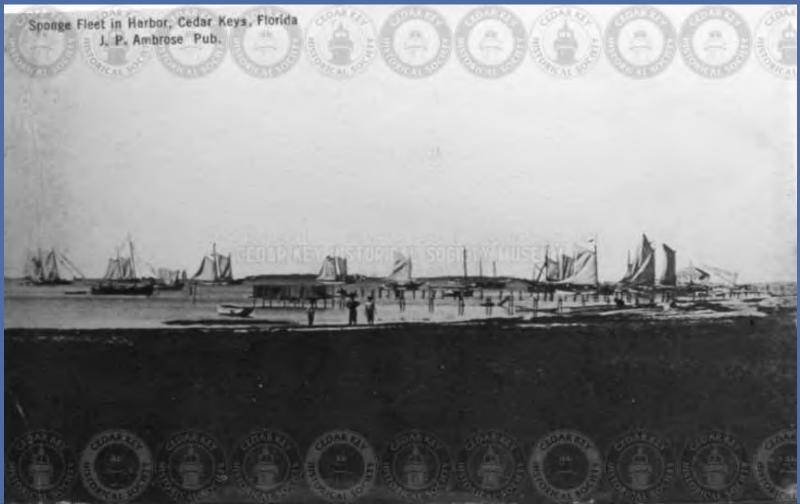

IMG18100 SHRIMP BOATS AT BIG DOCK

IMG18101 SPONGE FLEET IN THE HARBOR, CEDAR KEYS FLORIDA – J.P. AMBROSE PUBLISHER

IMG18102 STANDING IN FRONT OF FISHBONZ LOOKING ACROSS THE BACK BAYOU - CEDAR KEY FLA

IMG18103 SUNSET BEHIND A SHRIMP BOAT AT THE DOCKS IN CEDAR KEY