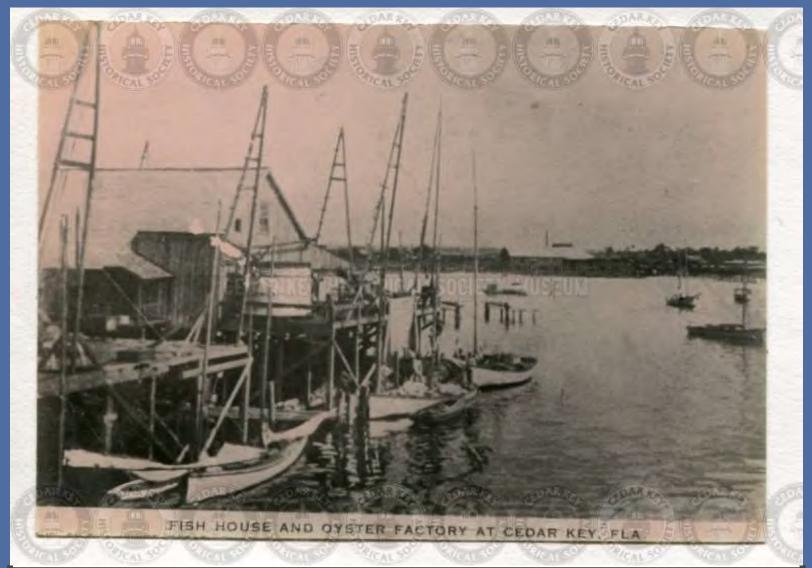

IMG18020 IMG01054 JOE WILSON'S HOME, CEDAR KEY

IMG18021 IMG01055 FISH HOUSE AND OYSTER FACTORY (IN BACKGROUND), CEDAR KEY

IMG18022 IMG01057 SPONGE DOCK, CEDAR KEY

IMG18023 IMG01058 FIBER FACTORY, CEDAR KEY, POSTMARK 1916