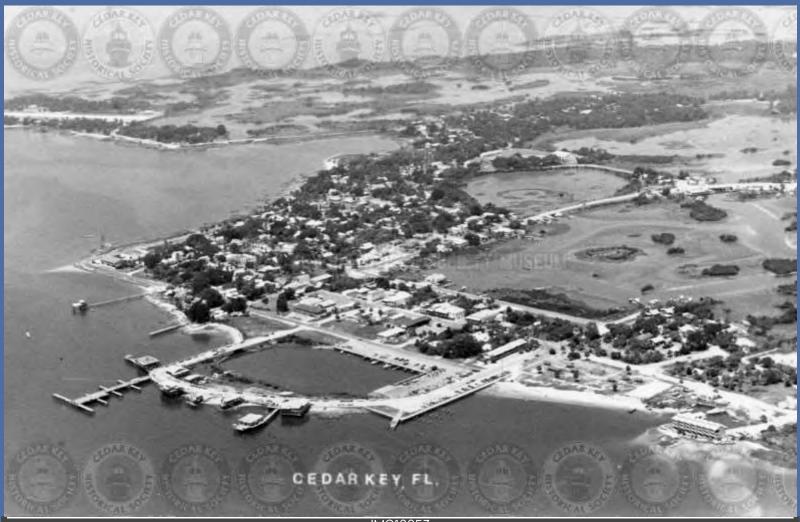

R. T. WALKER, PUB.

RESIDENCE, CEDAR KEY, FLA.

IMG18051 IMG01087 BRICE HOUSE, BUILT BY C.B. ROGERS, POSTMARKED 1906

IMG18052 IMG01088 CEDAR KEY SHORE, ATSENA OTIE IN BACKGROUND

IMG18053 IMG01089 AERIAL VIES OF CEDAR KEY