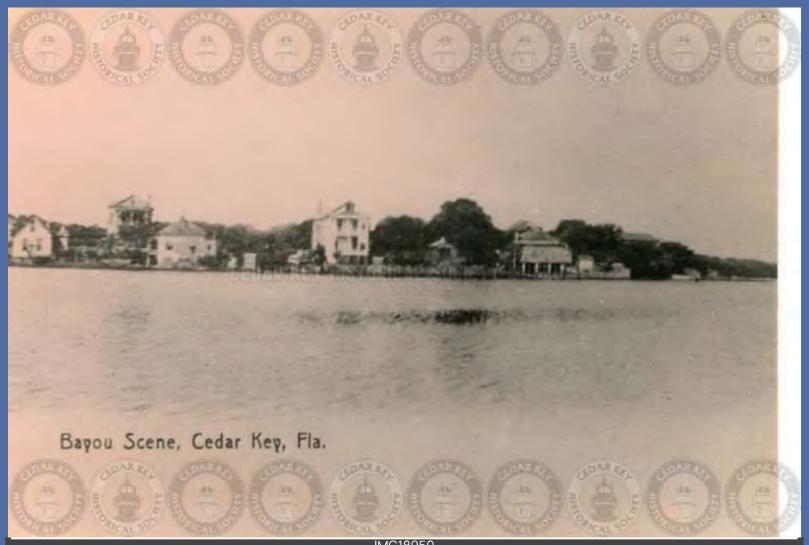

W. B. Ellis' Restaurant.

IMG18048 IMG01084 W.B.ELLIS' RESTAURANT, CEDAR KEY

IMG18049 IMG01085 SEAHORSE LIGHT HOUSE, CEDAR KEY

IMG18050 IMG01086 BAYOU SCENE, CEDAR KEY, PUBLISHED (IN GERMANY) FOR R.T. WALKER, DRUGGIST, CEDAR KEY