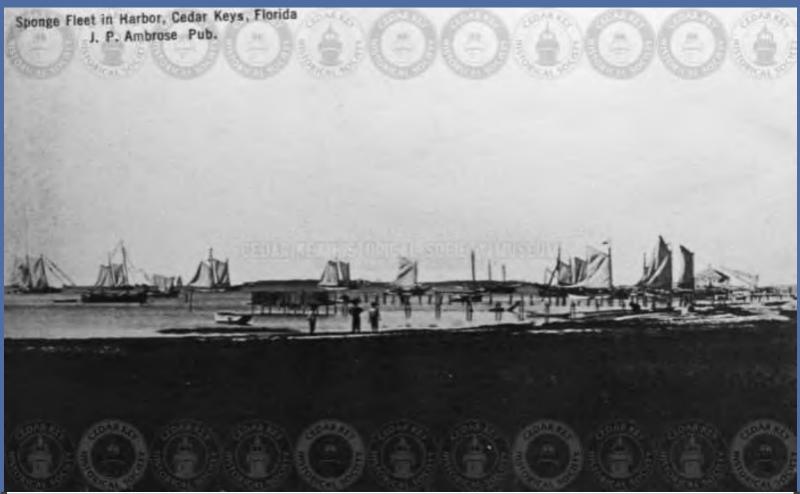

IMG18100 SHRIMP BOATS AT BIG DOCK

IMG18101 SPONGE FLEET IN THE HARBOR, CEDAR KEYS FLORIDA – J.P. AMBROSE PUBLISHER

IMG18102 STANDING IN FRONT OF FISHBONZ LOOKING ACROSS THE BACK BAYOU - CEDAR KEY FLA

IMG18103 SUNSET BEHIND A SHRIMP BOAT AT THE DOCKS IN CEDAR KEY