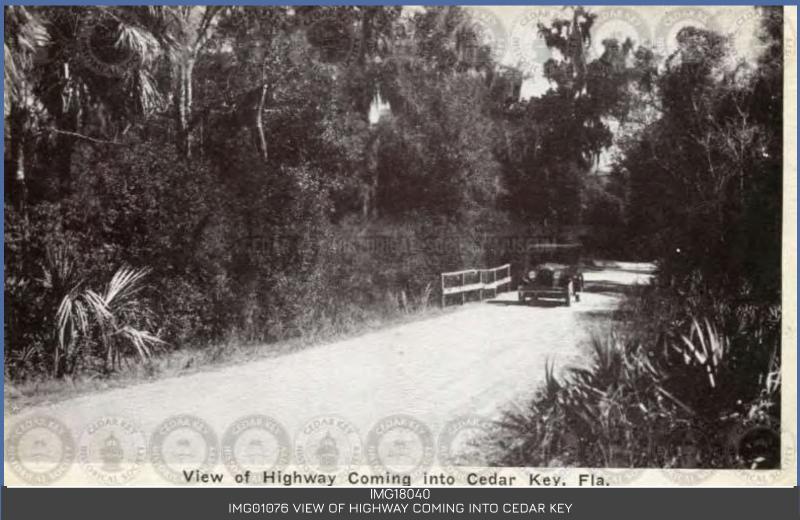

IMG18104 VIEW OF HIGHWAY COMING INTO CEDAR KEY FLORIDA

W. P. Filis! Restaurant.
IMG18105
W B ELLIS' RESTAURANT CEDAR KEY FLA

IMG18106 WATER FRONT ON FIRST STREET ATSENA OTIE IN BACKGROUND - CEDAR KEY FLORIDA