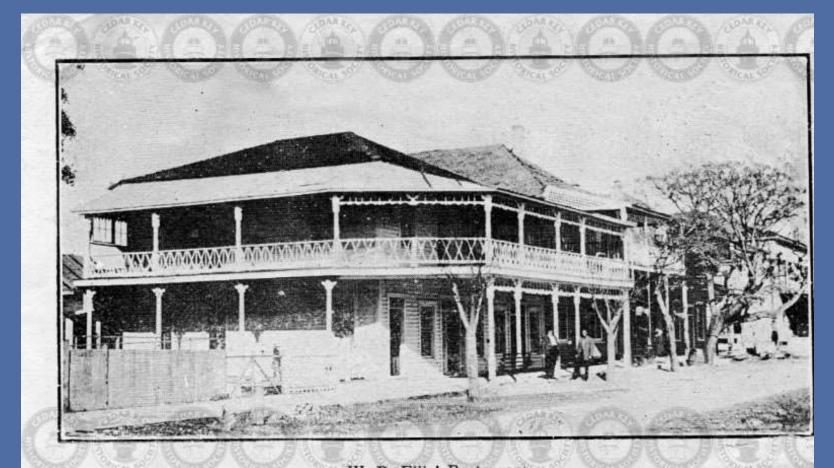

W. B. Ellis' Restaurant.

IMG18048 IMG01084 W.B.ELLIS' RESTAURANT, CEDAR KEY

IMG18049 IMG01085 SEAHORSE LIGHT HOUSE, CEDAR KEY

IMG18050 IMG01086 BAYOU SCENE, CEDAR KEY, PUBLISHED (IN GERMANY) FOR R.T. WALKER, DRUGGIST, CEDAR KEY