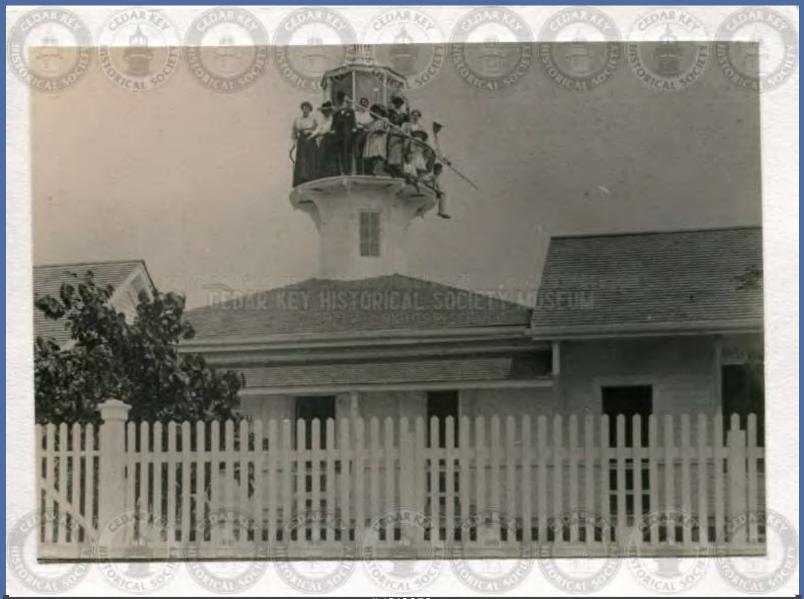

IMG18095 POST CARD SENT FROM CEDAR KEY FLA 1920

IMG18096 RESIDENCE OF W C BRYCE, CEDAR KEYS FLORIDA

IMG18097 ROAD TO SCHOOL

IMG18098 SEA HORSE LIGHT HOUSE, 1907

IMG18099 SEA HORSE LIGHT STATION - NOSTALGIC PHOTO ART BY JOE DAURER