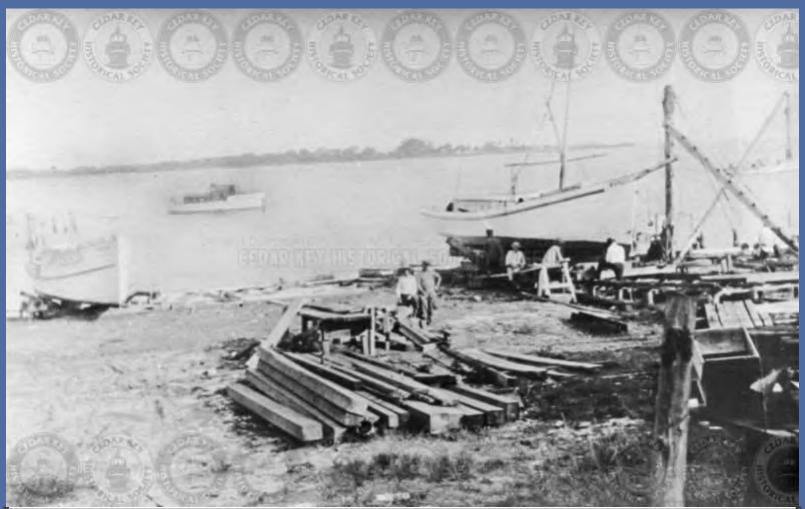

IMG18080 IMG01121 CITY PARK, EARLT 1900S

IMG18081 IMG01122 TRAIN ON BIG DOCK, HODGES, JOHNSON FISH <sub>I</sub>

PUB. BY R. T. WALKER.

IMG18082 IMG01123 BIG DOCK, POSTMARKED 1910, SENDER MARKED ON

IMG18083 IMG01124 INDIAN MOUND, CEDAR KEY