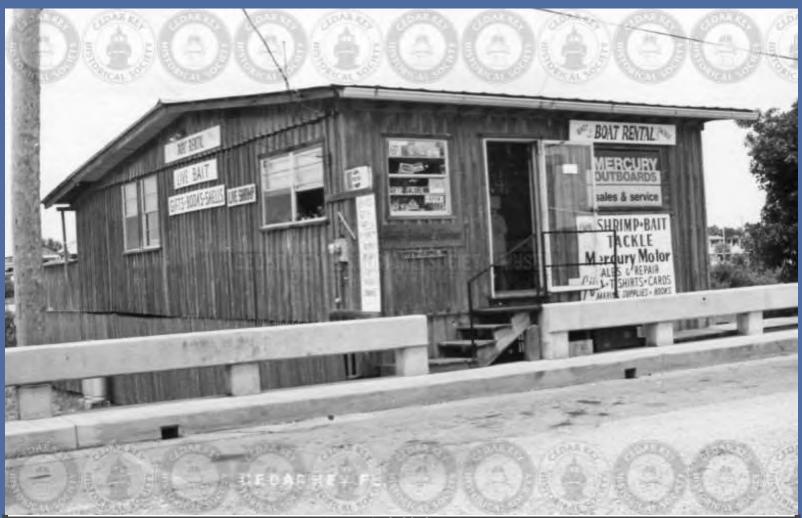

IMG18075 IMG01116 THOMAS'S GUEST HOUSE

IMG18076 IMG01117

IMG18077 IMG01118 MAIN STREET (2ND STREET) LOOKING WEST, ISLAND HOTEL ON RIGHT

IMG18078 IMG01119 CITY PARK BEACH, CEDAR COVE IN BACKGROUND

IMG18079 IMG01120 BAIT AND TACKLE AND SUNDRY STORE ON THE BIG DOCK