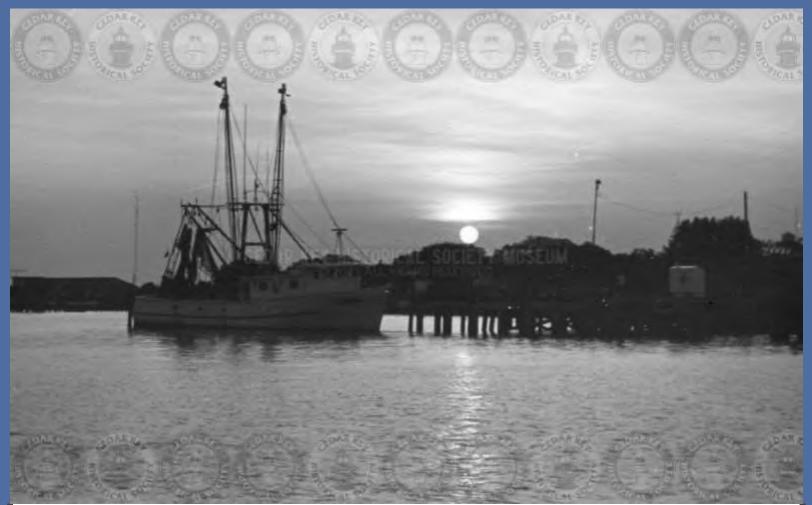

IMG18037 IMG01073 SHRIMP BOAT AT SUNSET, CEDAR KEY

IMG18038 IMG01074 BAYOU, CEDAR KEY, POSTMARK1910

IMG18039 IMG01075 AERIAL VIEW LOOKING NORTHWEST, CEDAR KEY, PARK PLACE NEXT TO BIG DOCK

IMG18041 IMG01077 SPONGE FLEET IN HARBOR, CEDAR KEY, EARLY 1900S

IMG18100 SHRIMP BOATS AT BIG DOCK

IMG18101 SPONGE FLEET IN THE HARBOR, CEDAR KEYS FLORIDA – J.P. AMBROSE PUBLISHER

IMG18102 STANDING IN FRONT OF FISHBONZ LOOKING ACROSS THE BACK BAYOU - CEDAR KEY FLA

IMG18103 SUNSET BEHIND A SHRIMP BOAT AT THE DOCKS IN CEDAR KEY