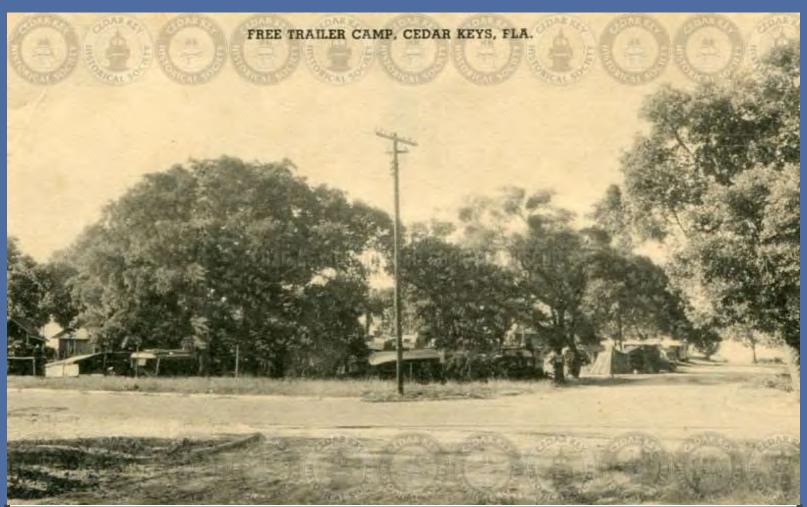

IMG18014 CEDAR KEY WATERFRONT

IMG18015 CITY PARK, CEDAR KEY FLORIDA - EARLY 1900'S

IMG18016 DOWNTOWN CEDAR KEY FLORIDA

IMG18017 FAMILY

IMG18018 FREE TRAILER CAMP

IMG18019 HODGES, JOHNSON FISH HOUSE AND THE DEPOT, BARRELS ON THE TOP WERE FOR FIRE - CEDAR KEYS FLA

IMG18071 IMG01111 SPONGES ON THE BIG DOCK

IMG18072 IMG01112 FREE TRALER CAMP, CEDAR KEY

TOMAN COMMAN COM

IMG18073 IMG01113 CEDAR KEY DINOSAUR ON HODGSON HILL, DESTROYED IN 1960 STORM

IMG18074 IMG01114 BUSINESS SECTION LOOKING EAST,