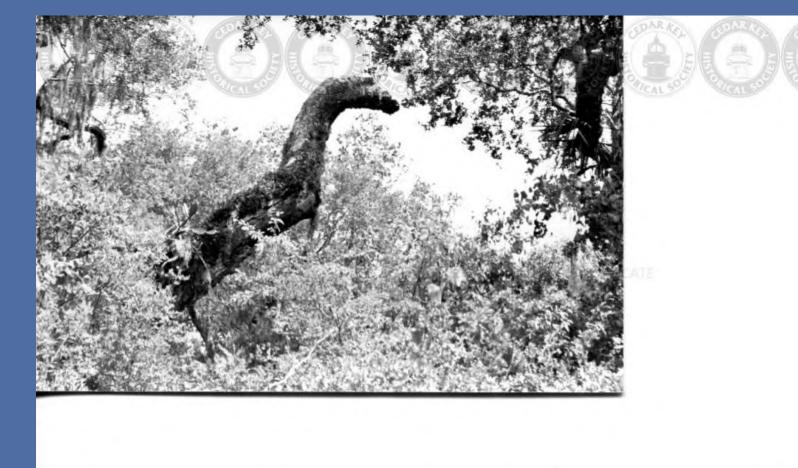

IMG18071 IMG01111 SPONGES ON THE BIG DOCK

IMG18072 IMG01112 FREE TRALER CAMP, CEDAR KEY

TOMAN COMMAN COM

IMG18073 IMG01113 CEDAR KEY DINOSAUR ON HODGSON HILL, DESTROYED IN 1960 STORM

IMG18074 IMG01114 BUSINESS SECTION LOOKING EAST,