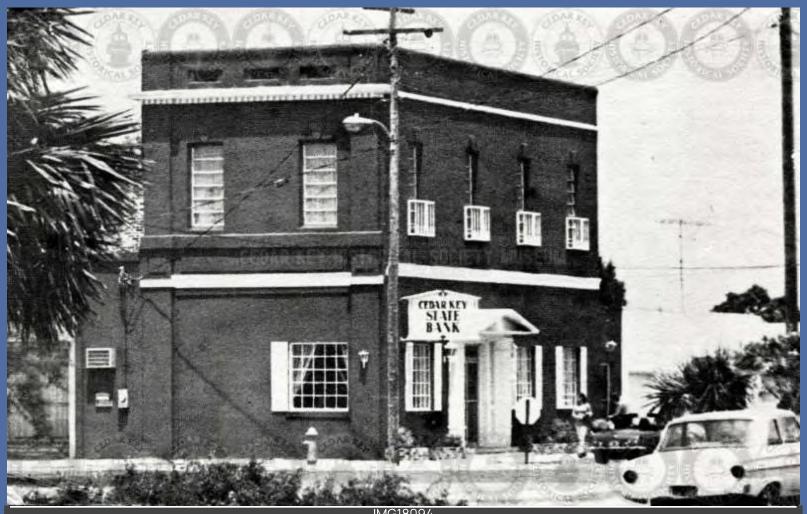

IMG18091 MAIN STREET OF CEDAR KEY 1950

IMG18092 PALMETTO FIBRE FACTORY - PUBLISHED FOR TRAWICK'S PHARMACY, CEDAR KEY FLORIDA

IMG18093 POST CARD FROM THE WHITE HOUSE MOTEL EARLY 1920'S

IMG18094 POST CARD READ - ORIGINAL BANK BUILDING ESTABLISHED 1912, SAVINGS INSURED SAFE - CEDAR KEY STATE BANK