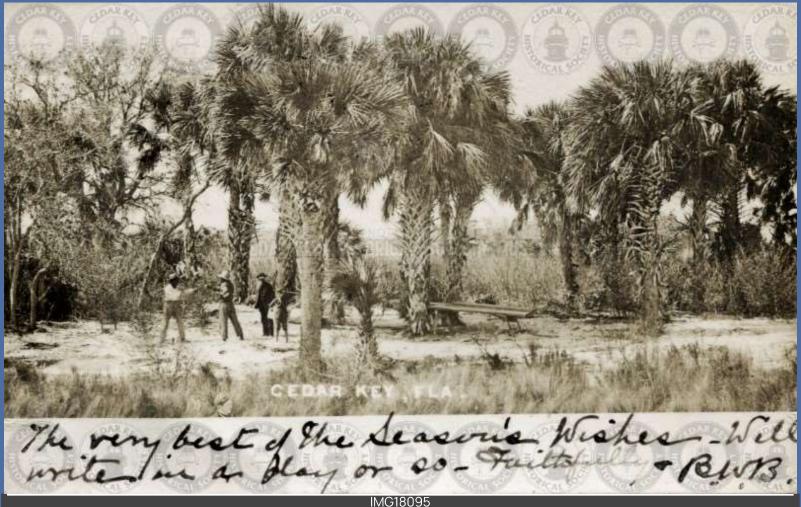

IMG18095 POST CARD SENT FROM CEDAR KEY FLA 1920

IMG18096 RESIDENCE OF W C BRYCE, CEDAR KEYS FLORIDA

IMG18097 ROAD TO SCHOOL

IMG18098 SEA HORSE LIGHT HOUSE, 1907

IMG18099 SEA HORSE LIGHT STATION - NOSTALGIC PHOTO ART BY JOE DAURER