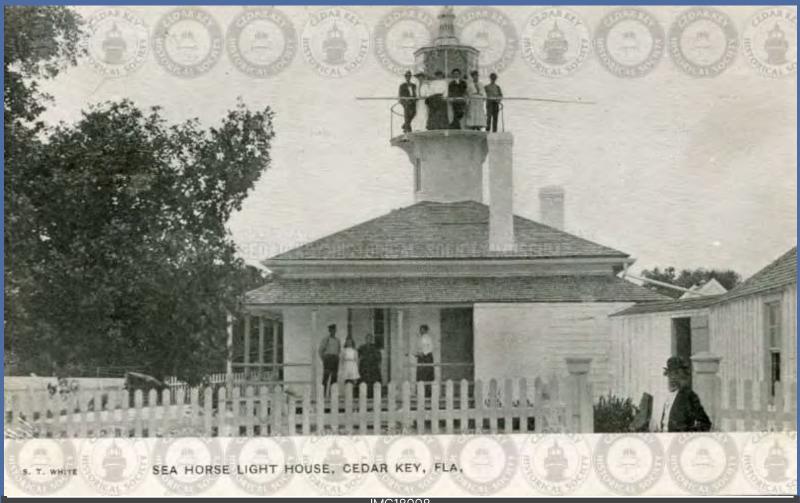

IMG18095 POST CARD SENT FROM CEDAR KEY FLA 1920

IMG18096 RESIDENCE OF W C BRYCE, CEDAR KEYS FLORIDA

IMG18097 ROAD TO SCHOOL

IMG18098 SEA HORSE LIGHT HOUSE, 1907

IMG18099 SEA HORSE LIGHT STATION - NOSTALGIC PHOTO ART BY JOE DAURER