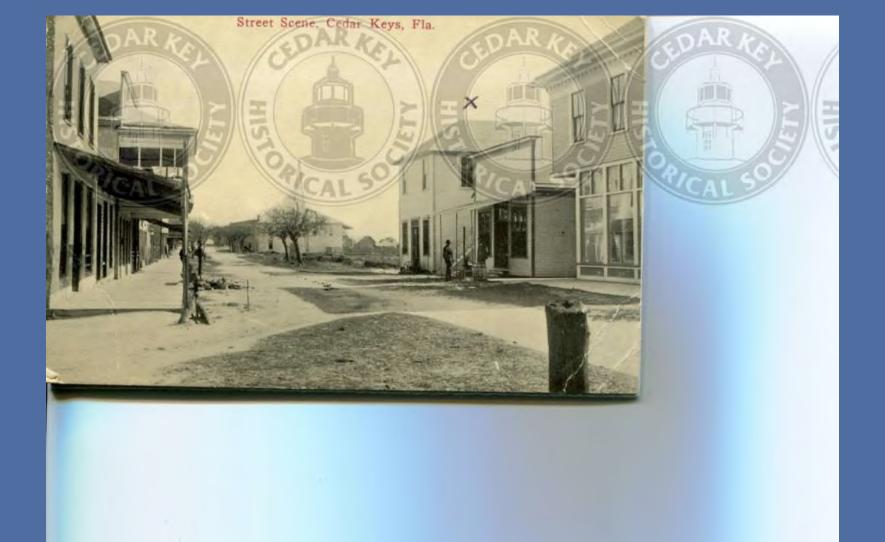

## EDAR MEY HISTORICAL SOCIETY MUSEUL © 2021 ALL RIGHTS RESERVED

IMG18042 IMG01078 CEDAR KEY STREET SCENE, X MARKS BUILDING

IMG18043 IMG01079 HOME OF W.C. BRYCE, CEDAR KEY

IMG18044 IMG01080 CEDAR KEY, EARLY 1900S