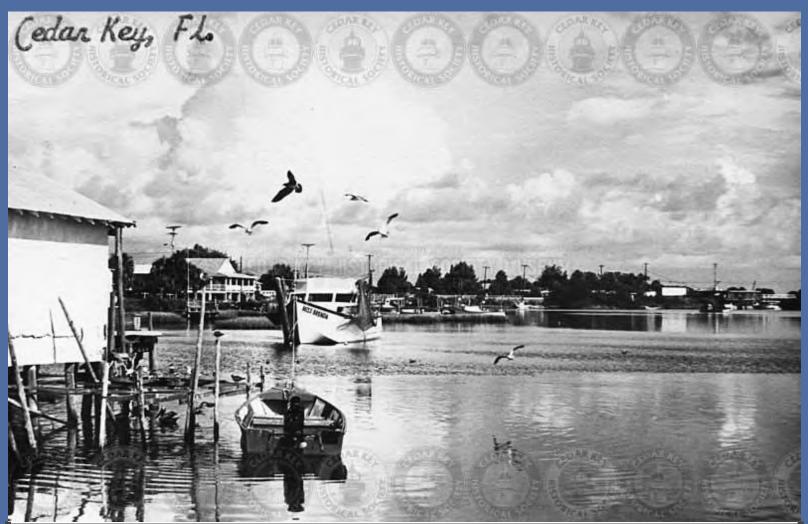

IMG18100 SHRIMP BOATS AT BIG DOCK

IMG18101 SPONGE FLEET IN THE HARBOR, CEDAR KEYS FLORIDA – J.P. AMBROSE PUBLISHER

IMG18102 STANDING IN FRONT OF FISHBONZ LOOKING ACROSS THE BACK BAYOU - CEDAR KEY FLA

IMG18103 SUNSET BEHIND A SHRIMP BOAT AT THE DOCKS IN CEDAR KEY