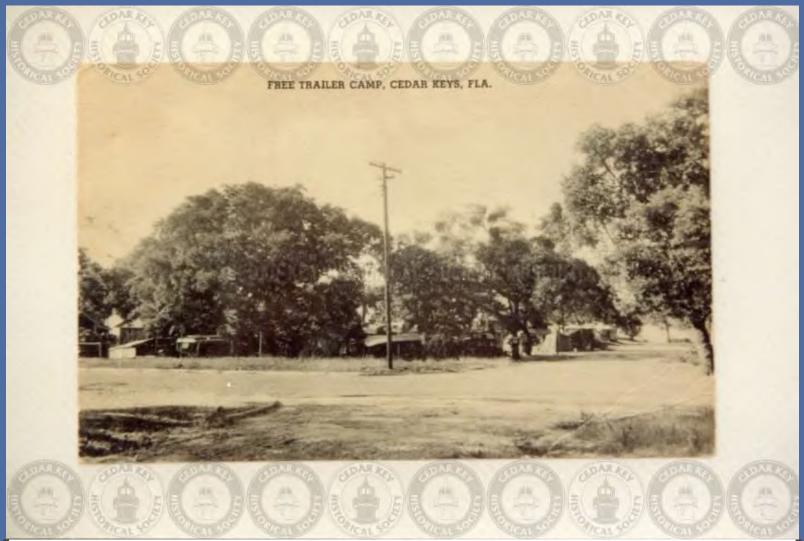

IMG18071 IMG01111 SPONGES ON THE BIG DOCK

IMG18072 IMG01112 FREE TRALER CAMP, CEDAR KEY

TOMAN COMMAN COM

IMG18073 IMG01113 CEDAR KEY DINOSAUR ON HODGSON HILL, DESTROYED IN 1960 STORM

IMG18074 IMG01114 BUSINESS SECTION LOOKING EAST,