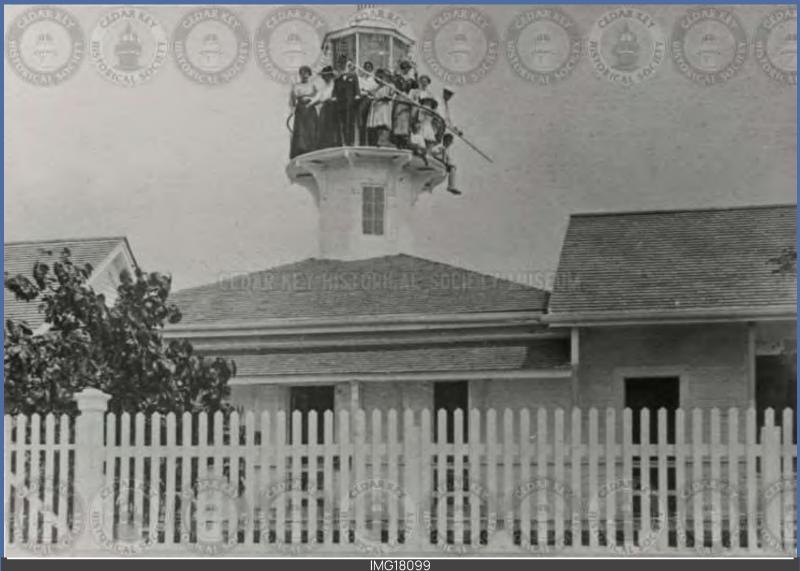

IMG18095 POST CARD SENT FROM CEDAR KEY FLA 1920

IMG18096 RESIDENCE OF W C BRYCE, CEDAR KEYS FLORIDA

IMG18097 ROAD TO SCHOOL

IMG18098 SEA HORSE LIGHT HOUSE, 1907

IMG18099 SEA HORSE LIGHT STATION - NOSTALGIC PHOTO ART BY JOE DAURER