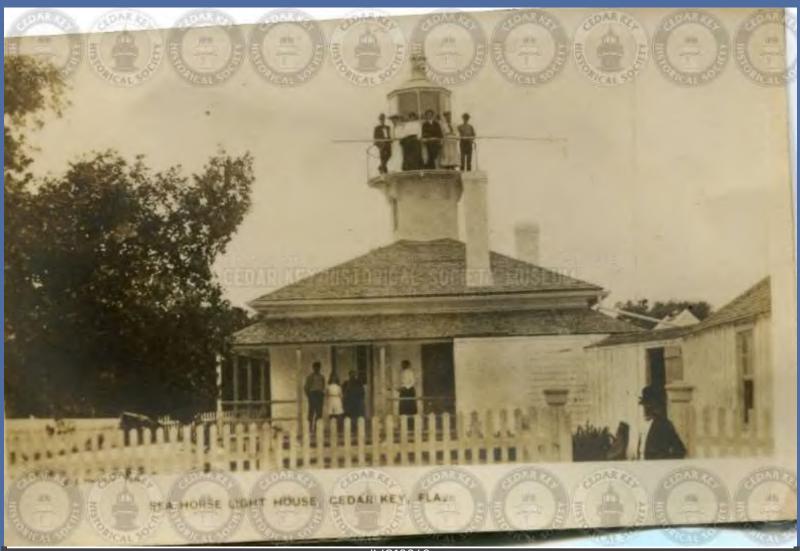

W. B. Ellis' Restaurant.

IMG18048 IMG01084 W.B.ELLIS' RESTAURANT, CEDAR KEY

IMG18049 IMG01085 SEAHORSE LIGHT HOUSE, CEDAR KEY

IMG18050 IMG01086 BAYOU SCENE, CEDAR KEY, PUBLISHED (IN GERMANY) FOR R.T. WALKER, DRUGGIST, CEDAR KEY