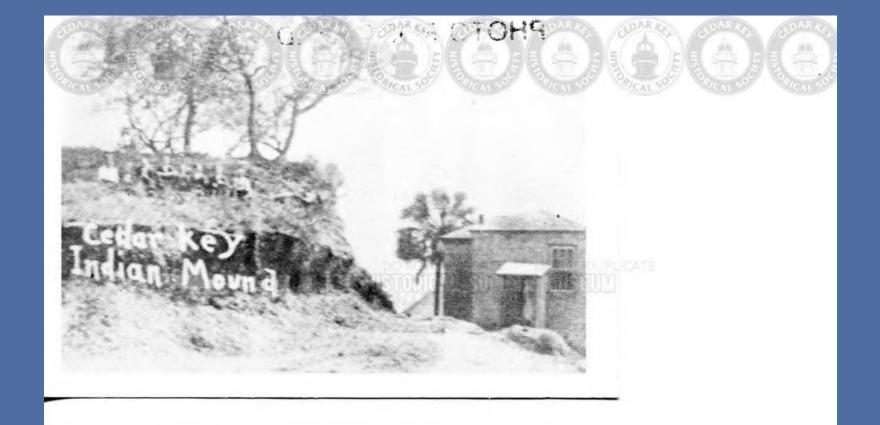

IMG18080 IMG01121 CITY PARK, EARLT 1900S

IMG18081 IMG01122 TRAIN ON BIG DOCK, HODGES, JOHNSON FISH <sub>I</sub>

PUB. BY R. T. WALKER.

IMG18082 IMG01123 BIG DOCK, POSTMARKED 1910, SENDER MARKED ON

IMG18083 IMG01124 INDIAN MOUND, CEDAR KEY