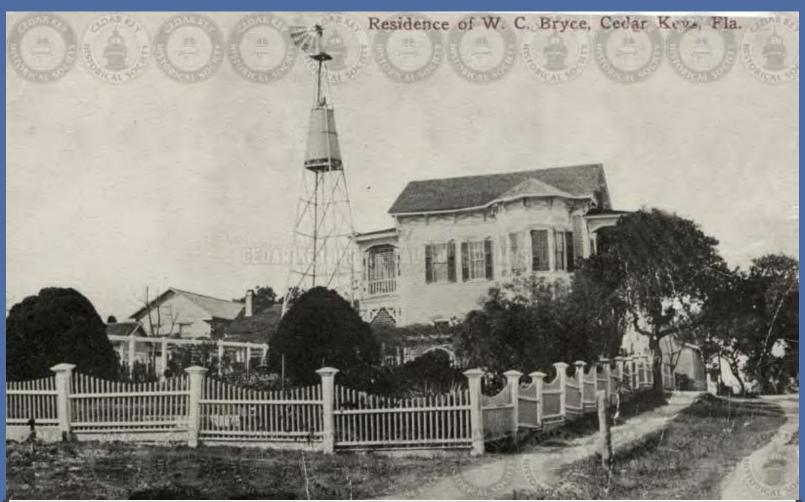

IMG18095 POST CARD SENT FROM CEDAR KEY FLA 1920

IMG18096 RESIDENCE OF W C BRYCE, CEDAR KEYS FLORIDA

IMG18097 ROAD TO SCHOOL

IMG18098 SEA HORSE LIGHT HOUSE, 1907

IMG18099 SEA HORSE LIGHT STATION - NOSTALGIC PHOTO ART BY JOE DAURER