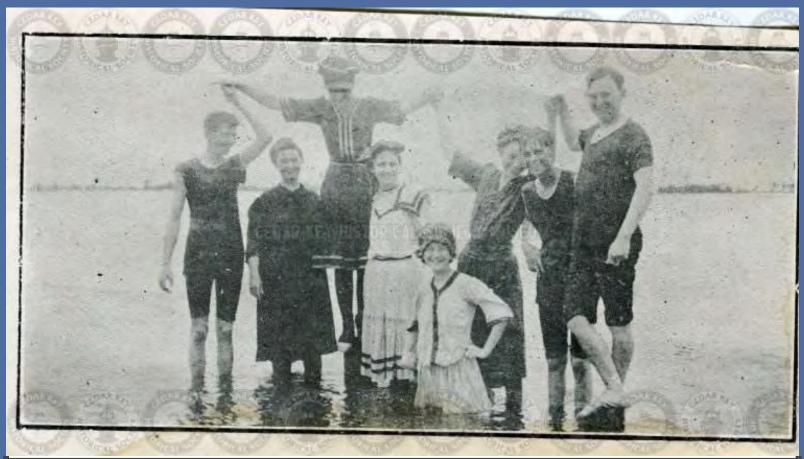

IMG18003 BACK OF POST CARD READS - VIEW OF MAIN STREET CEDAR

Bathing Party.

IMG18004 BATHING PARTY, CEDAR KEY FLORIDA

IMG18005 BAYOU CEDAR KEY 1910

S. T. WHITE

BIRD'S-EYE VIEW, LOOKING NORTH-EAST, CEDAR KEY, FLA.

IMG18045 IMG01081 MAIN STREET, CEDAR KEY, CAPTIONED AN ISLAND FISHING VILLAGE WITH THE PEACE AND CHARM OF YESTERYEAR

IMG18046 IMG01082 PALMETTO HOTEL. CEDAR KEY,EARLY 1900S,CORNER

IMG18047 IMG01083 BATHING PARTY, CEDAR KEY