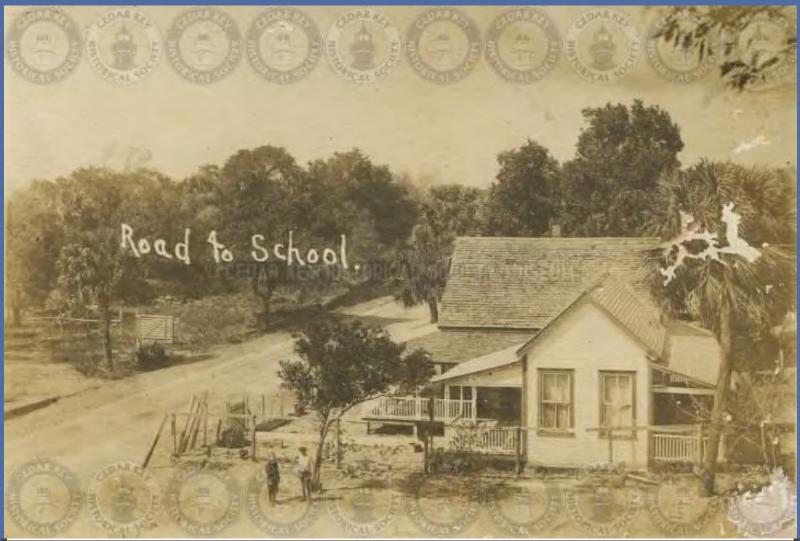

IMG18029 IMG01064 SAME AS IMG01055, POSTMARK 1909, PUBLISHED BY S.J. WHITE, CEDAR KEY

IMG18030 IMG01065 CEDAR KEY LIGHTHOUSE, POSTMARK 1907

IMG18031 IMG01066 ROAD TO SCHOOL

IMG18032 IMG01067 S.T. WHITE, PUBLISHER

IMG18095 POST CARD SENT FROM CEDAR KEY FLA 1920

IMG18096 RESIDENCE OF W C BRYCE, CEDAR KEYS FLORIDA

IMG18097 ROAD TO SCHOOL

IMG18098 SEA HORSE LIGHT HOUSE, 1907

IMG18099 SEA HORSE LIGHT STATION - NOSTALGIC PHOTO ART BY JOE DAURER