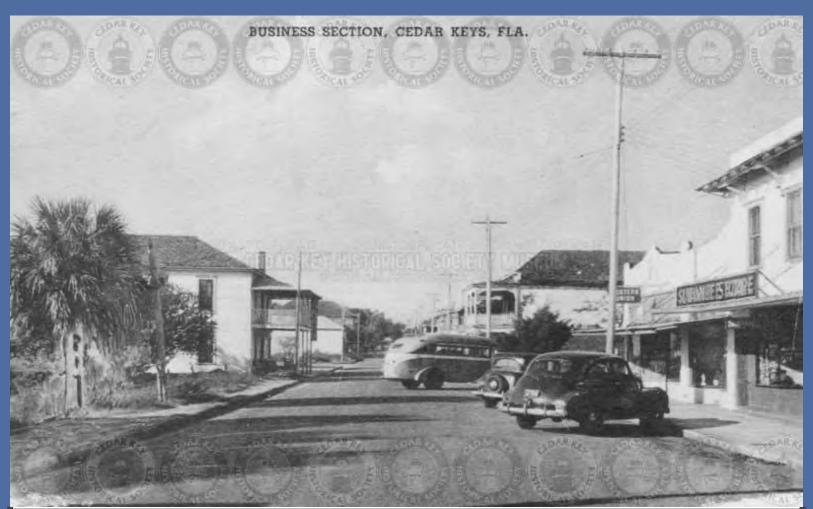

IMG18006 BIRDS EYE VIEW LOOKING NORTH-EAST, CEDAR KEY FLA - S T WHITE

IMG18007 BIRDS EYE VIEW OF CEDAR KEY FROM DOCK

IMG18008 BUILDING MARKED 'X' WAS APPARENTLY USED BY THE CEDAR KEY

IMG18009 BUSINESS SECTION, CEDAR KEYS, FLA 1930