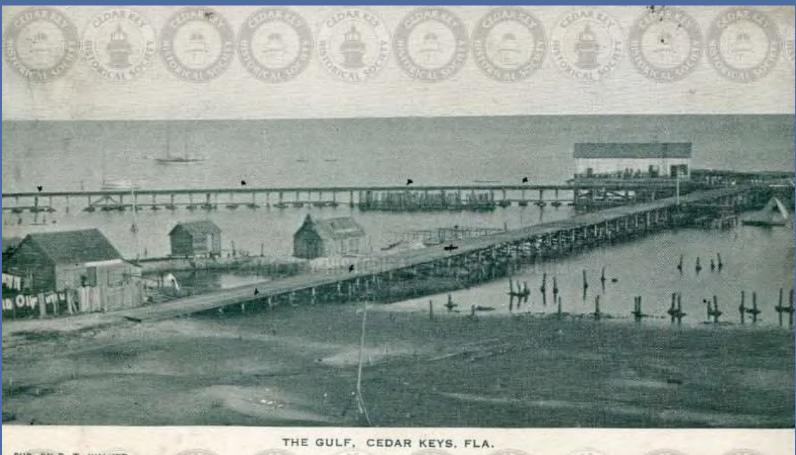

IMG18089 LOOKING EAST OVER THE CEDAR KEY COASTLINE - CEDAR KEY POST CARD EARLY 1920'S

THE GULF, CEDAR KEYS, FLA.

PUB. BY R. T. WALKER.

IMG18090 LOOKING SOUTH OVER THE DEPOT - POST CARD READS - THE GULF, CEDAR KEYS FLA PUBLISHED BY R T WALKER 1910