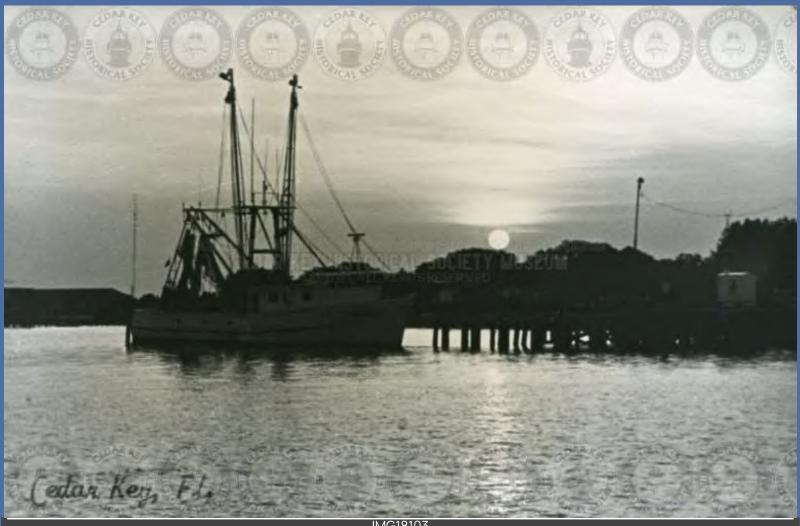

IMG18100 SHRIMP BOATS AT BIG DOCK

IMG18101 SPONGE FLEET IN THE HARBOR, CEDAR KEYS FLORIDA – J.P. AMBROSE PUBLISHER

IMG18102 STANDING IN FRONT OF FISHBONZ LOOKING ACROSS THE BACK BAYOU - CEDAR KEY FLA

IMG18103 SUNSET BEHIND A SHRIMP BOAT AT THE DOCKS IN CEDAR KEY