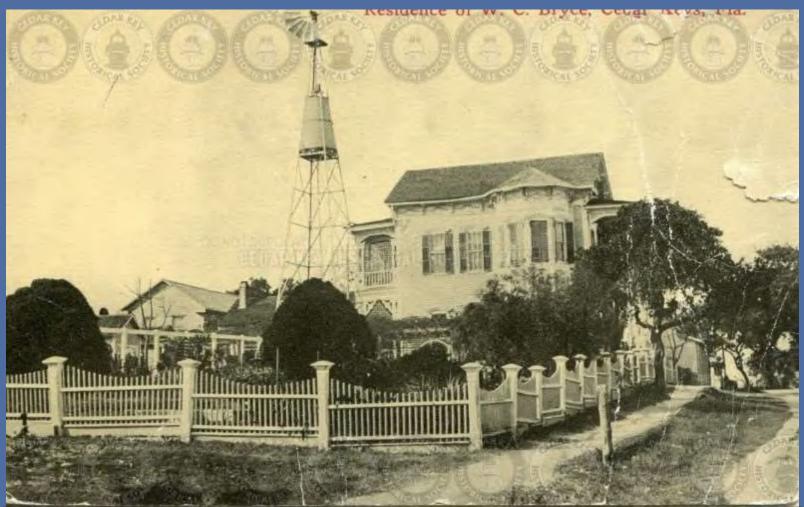

IMG18095 POST CARD SENT FROM CEDAR KEY FLA 1920

IMG18096 RESIDENCE OF W C BRYCE, CEDAR KEYS FLORIDA

IMG18097 ROAD TO SCHOOL

IMG18098 SEA HORSE LIGHT HOUSE, 1907

IMG18099 SEA HORSE LIGHT STATION - NOSTALGIC PHOTO ART BY JOE DAURER