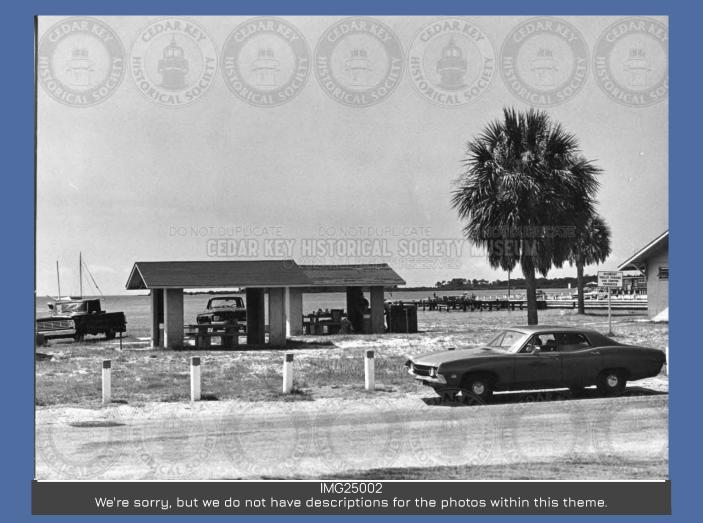

## Water (Scenic View)

"Beautiful Photos of Cedar Key's Waterfronts"

To Navigate Photos Use The "Next" and "Previous" Arrows Below

IMG25001 We're sorry, but we do not have descriptions for the photos within this theme.