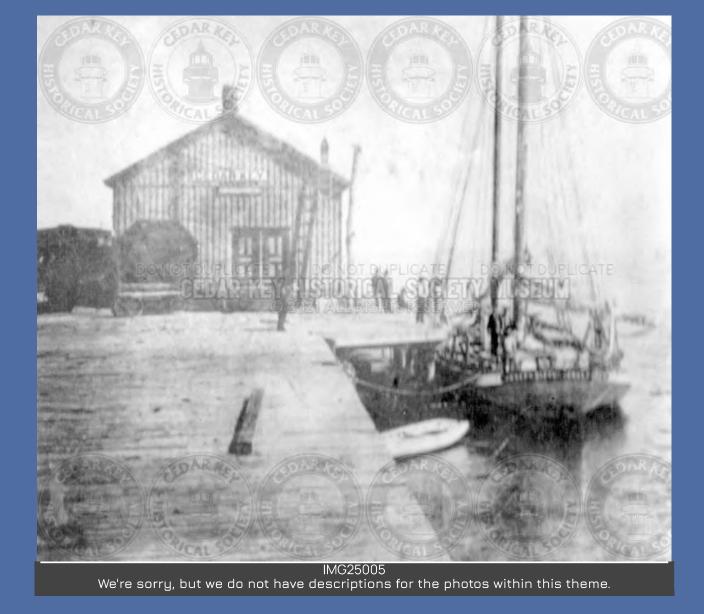

## Water (Scenic View)

"Beautiful Photos of Cedar Key's Waterfronts"

To Navigate Photos Use The "Next" and "Previous" Arrows Below

IMG25001 We're sorry, but we do not have descriptions for the photos within this theme.