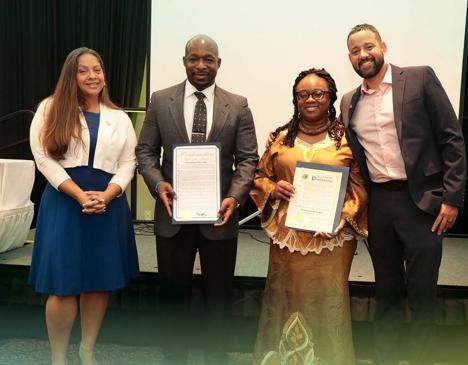

### **HIGHLIGHTS FROM 2021 RISE UP SUMMIT**

The Fathers, Men & Boys Action Committee, celebrated International Men's Day by hosting the **Ist Annual Rise Up Summit:** Growing Up Male – What Boys, Men, & Fathers Need to Thrive, November 19th, 2021. This event was the first in a series of 5 events which was part of the Children's Services Council of Broward County (CSC) 20th Anniversary Celebration. The highlights of the event were the engaged and dynamic representation from over 120 Broward County Schools students [South Broward High School; Stranahan High; Hallandale High; Miramar High; Nova High; Coral Springs High; West Park Prep; AC. Perry Middle School] who asked insightful and profound questions of the panelists, 100+ community members and a lively virtual audience. We had a multigenerational cadre of over 20 expert speakers and panelist presenters. Keynote speaker, Dr. Alan-Michael Graves, was real, raw, authentic, and powerful. The event was also highlighted by a highly engaging and interactive musical performance by Willie Stewart and a proclamation from the cities of Lauderhill and Sunrise.