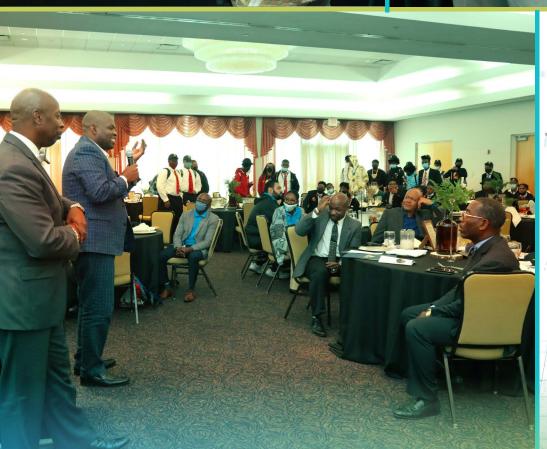

### **HIGHLIGHTS FROM 2021 RISE UP SUMMIT**

The Fathers, Men & Boys Action Committee, celebrated International Men's Day by hosting the **Ist Annual Rise Up Summit:** Growing Up Male – What Boys, Men, & Fathers Need to Thrive, November 19th, 2021. This event was the first in a series of 5 events which was part of the Children's Services Council of Broward County (CSC) 20th Anniversary Celebration. The highlights of the event were the engaged and dynamic representation from over 120 Broward County Schools students [South Broward High School; Stranahan High; Hallandale High; Miramar High; Nova High; Coral Springs High; West Park Prep; AC. Perry Middle School] who asked insightful and profound questions of the panelists, 100+ community members and a lively virtual audience. We had a multigenerational cadre of over 20 expert speakers and panelist presenters. Keynote speaker, Dr. Alan-Michael Graves, was real, raw, authentic, and powerful. The event was also highlighted by a highly engaging and interactive musical performance by Willie Stewart and a proclamation from the cities of Lauderhill and Sunrise.

Thanks to Children's Services Council of Broward County (CSC) and our Committee Members, Partners & Supporters for making this event possible. The summit shined the spotlight even brighter on the tremendous work to be done. We invite you to join the committee as we work to positively impact the lives of boys, men & fathers.