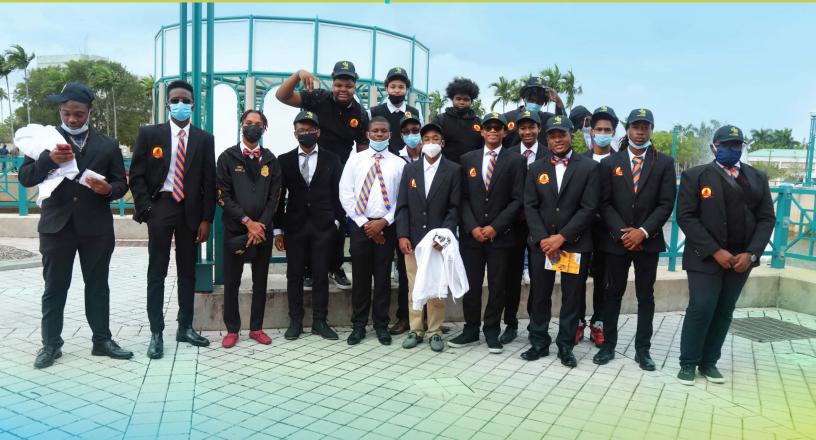

### **HIGHLIGHTS FROM 2021 RISE UP SUMMIT**

The Fathers, Men & Boys Action Committee, celebrated International Men's Day by hosting the **Ist Annual Rise Up Summit:** Growing Up Male – What Boys, Men, & Fathers Need to Thrive, November 19th, 2021. This event was the first in a series of 5 events which was part of the Children's Services Council of Broward County (CSC) 20th Anniversary Celebration. The highlights of the event were the engaged and dynamic representation from over 120 Broward County Schools students [South Broward High School; Stranahan High; Hallandale High; Miramar High; Nova High; Coral Springs High; West Park Prep; AC. Perry Middle School] who asked insightful and profound questions of the panelists, 100+ community members and a lively virtual audience. We had a multigenerational cadre of over 20 expert speakers and panelist presenters. Keynote speaker, Dr. Alan-Michael Graves, was real, raw, authentic, and powerful. The event was also highlighted by a highly engaging and interactive musical performance by Willie Stewart and a proclamation from the cities of Lauderhill and Sunrise.