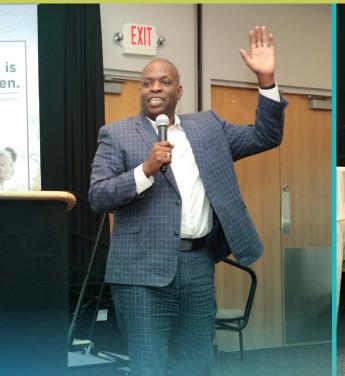

### **HIGHLIGHTS FROM 2021 RISE UP SUMMIT**

The Fathers, Men & Boys Action Committee, celebrated International Men's Day by hosting the **Ist Annual Rise Up Summit:** Growing Up Male – What Boys, Men, & Fathers Need to Thrive, November 19th, 2021. This event was the first in a series of 5 events which was part of the Children's Services Council of Broward County (CSC) 20th Anniversary Celebration. The highlights of the event were the engaged and dynamic representation from over 120 Broward County Schools students [South Broward High School; Stranahan High; Hallandale High; Miramar High; Nova High; Coral Springs High; West Park Prep; AC. Perry Middle School] who asked insightful and profound questions of the panelists, 100+ community members and a lively virtual audience. We had a multigenerational cadre of over 20 expert speakers and panelist presenters. Keynote speaker, Dr. Alan-Michael Graves, was real, raw, authentic, and powerful. The event was also highlighted by a highly engaging and interactive musical performance by Willie Stewart and a proclamation from the cities of Lauderhill and Sunrise.