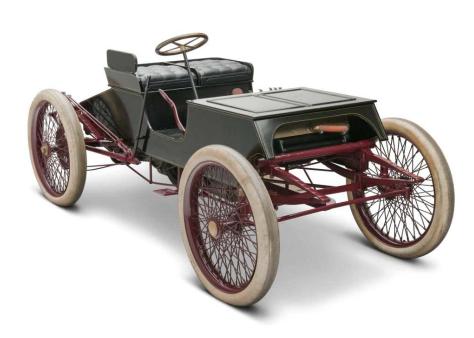

# Henry Ford's First and Last Race

In the early days of the automobile, it was not the practical uses of the new invention that attracted the most widespread attention, but rather the thrill of motor sports. The always entrepreneurial Henry Ford, who had been constructing automobiles since 1896, recognized the public's enthusiasm for the new sport, and so sought to establish his name as a racing manufacturer and driver.

On October 10, 1901, Henry Ford drove one of his automobiles for the first and last time in an automobile race. Sponsored by the Detroit Racing Club and held at the Grosse Point Race Track in Michigan, Ford puttered up to the starting line of the main ten-lap race in an automobile he had constructed earlier in the summer with engineer Oliver Barthel. Ford's competitors were the famed Alexander Winston and another driver who withdrew just before the start of the race because of a mechanical problem. The experienced Winston was clearly the superior driver, but fortune proved to be in Ford's favor as Winston's machine began leaving a trail of smoke after three laps, and he had to withdraw. Although Ford won the race and the kind of public acclaim he had hoped for, he found the experience so terrifying that he retired as a competitive driver, reportedly explaining that "once is enough."

Nevertheless, Ford continued to construct automobiles for motor racing, and a year later Barney Oldfield drove into motor racing history in Ford's 999 racer, kicking off a legendary driving career and winning Ford his first major racing victory. With the prestige of racing under his belt, Ford went on to establish the Ford Motor Company in the following year, making a fortune as he pioneered the modern assembly-line manufacturing that put the automobile within the average American's reach. But motor racing still remained important to the Ford Motor Company, and today Ford is the only automaker that can lay claim to victory in the Indy 500, Daytona 500, twenty-four hours of LeMans and Daytona, twelve hours of Sebring, the Monte Carlo Rallye, and the Baja 1000.

(from History.com)

Henry Ford's first racing car called "Sweepstakes." The photo is from the Henry Ford Museum at <u>www.henryford.org.</u>

Page 6