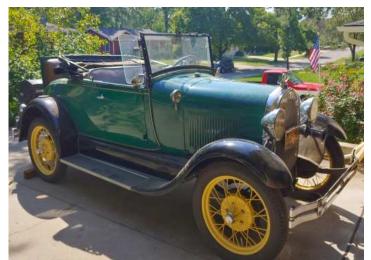

**FOR SALE** - 1929 Ford Model A Roadster Asking \$12,000

This Model A is a beautifully restored Roadster with rumble seat, green with black fenders and cream wheels. This is an older restoration, with a full set of side curtains, turn signals, Stone Guard, wind wings, and trunk rack. Included is a partially finished, professionally made trunk, no extra charge. The car is ready for club activities now, and easy restoration work next winter.