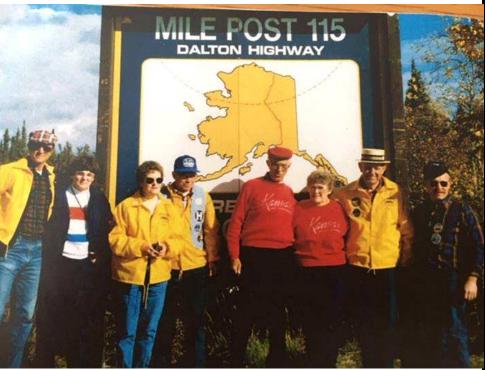

was also a superb mechanic and always willing to help anyone who had a problem with their car. Delbert and Billie were very active with the club for many years until health issues interfered. He and Billie joined in on many club trips and tours over the years and, in 1988, drove to the Arctic Circle with a group in their Model A Coupe. Below is a picture of the group at the 115 mile mark on the Dalton Highway. Delbert was a dear friend and will surely be missed.

Deborah Smeltzer, Sunshine Chair George & Marceil Lauppe, Billie & Delbert Aye (deceased), Delbert & Glenna (deceased) Felts, Gene Wentworth (deceased) and Dave Ryan.

00859214.WPD

| February | 2021 |
|----------|------|
|          |      |