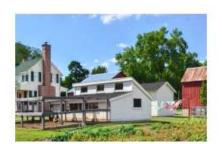

Ottawa, Kansas Tour includes Visiting 3 Sites:

World's Oldest Operating Cinema Old Depot Museum

John Deere Tractor Collection

Mahaffie House

Stagecoach Stop and Working Farm on the Santa Fe Trail

Page 1 of 7

# Fees, Events and Merchandise

Thursday, June 2 - Registration will be open from 10am – 5pm on Thursday. We'll kick off our Regional with a German fest Welcome Party in the evening.

<u>Friday, June 3</u> - In the morning, you'll head to The Johnson County Museum featuring exhibits that include the "House of the Future", a 1950's all electric house, with futuristic gadgetry such as a hidden TV, electric curtain opener, garage opener and many other items. After the Johnson County Museum, you'll then drive to the living history museum at the Mahaffie House, a stagecoach stop on the Santa Fe Trail. You'll be able to ride on the stagecoach, watch a blacksmith work and see a working frontier kitchen. Also visit their museum featuring the history of the Santa Fe Trail and Bleeding Kansas. The price for the day includes a catered lunch at Mahaffie House.