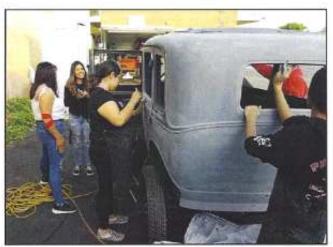

Below students are shown performing final preparation on a newly primed (by students), 1929 Model A Murray body, Fordor Sedan.

Final sanding and detailing.

Students learn the use of power tools.