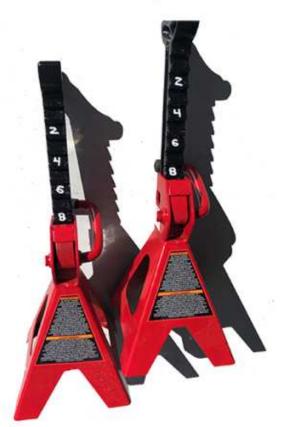

## Jim's Tech Tip by Jim Cannon

Working with Jack Stands

We frequently put our vehicles up on jack stands, to change the oil, grease the chassis, or adjust the brakes. I have a hard time seeing under the car, to see if I have the two jack stands on an axle set to the same height. I sometimes end up with the car leaning to one side or the other when I get one jack stand set to a different height from the other.

Here's what I've done to help my poor eyes: Use a paint pen and number every other ratchet tooth on each jack stand, so that you can quickly set the pair on an axle to the same height.

Holly has a nice collection of these paint pens in her craft stuff, so I borrowed a white one for a few minutes and added some numbers to the teeth. As you can see, the contrast of the white paint makes them easy to read from a distance. I now quickly get them set where I want them.

Until next time, Have a Model A Day! Jim

September 2021