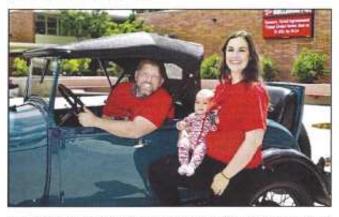

## Pasadena High School Model A Ford Club Our Club Request Your Support

Stating the obvious, this past academic school year has been a challenge. Without our traditional annual car raffle (COVID-19), our treasury needs major help. With students returning this fall, along with ninth graders entering for the first time, the Pasadena High School Model A Club (PHSMAC) is ready to meet its goal. Students are motivated to return with what we hope to be the backing of our many friends and supporters who participate in our raffle.

For those who may not recall, the winners of our June 2019 drawing are pictured above. They are Steven & Hayley Timmins of Costa Mesa, California, who won the 1929 Model A Ford Roadster, restored by the PHSMAFC. The Timmins family, new to the Model A hobby, stand by their newly owned car while wearing the Club's signature t-shirt. They are members of MAFCA's Orange County Chapter. Our second prize winners were John & Happy Begg of Irmo, South Carolina.