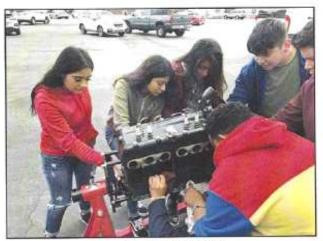

Below students are shown performing final preparation on a newly primed (by students), 1929 Model A Murray body, Fordor Sedan.

Final sanding and detailing.

Students learn the use of power tools.