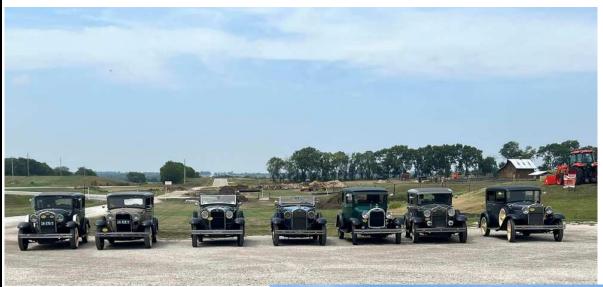

## **Louisburg BBQ tour with stop at Louisburg Cidermill.**Thanks to Christine South for sharing her pictures on Facebook.