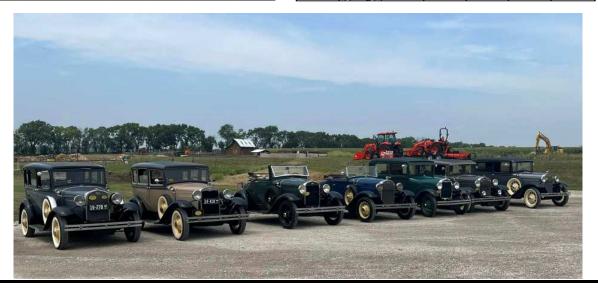

## **Louisburg BBQ tour with stop at Louisburg Cidermill.**Thanks to Christine South for sharing her pictures on Facebook.