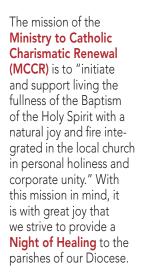

# Serving the Diocese

Our goal is to travel throughout the entire Diocese, and since last October, we have traveled to Rosary Cathedral, St. Joseph Marblehead, St. Peter's Mansfield, St. Jerome Walbridge, St. Richard Swanton, All Saints Rossford, St. Peter's Huron, Epiphany of the Lord Toledo, OLMC in Temperance, MI, St. Michael's Findlay, and St. Patrick Providence.

See Praise Reports at www.mccrholyspirit.org