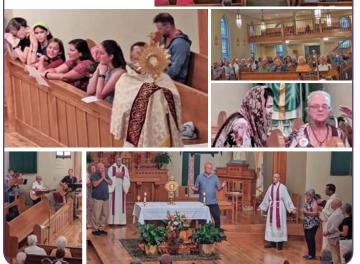

# Serving the Diocese

Our goal is to travel throughout the entire Diocese, and since last October, we have traveled to Rosary Cathedral, St. Joseph Marblehead, St. Peter's Mansfield, St. Jerome Walbridge, St. Richard Swanton, All Saints Rossford, St. Peter's Huron, Epiphany of the Lord Toledo, OLMC in Temperance, MI, St. Michael's Findlay, and St. Patrick Providence.

See Praise Reports at www.mccrholyspirit.org