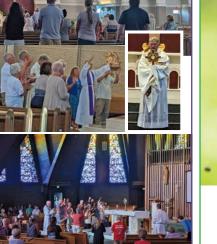

# Serving the Diocese

Our goal is to travel throughout the entire Diocese, and since last October, we have traveled to Rosary Cathedral, St. Joseph Marblehead, St. Peter's Mansfield, St. Jerome Walbridge, St. Richard Swanton, All Saints Rossford, St. Peter's Huron, Epiphany of the Lord Toledo, OLMC in Temperance, MI, St. Michael's Findlay, and St. Patrick Providence.

See Praise Reports at www.mccrholyspirit.org