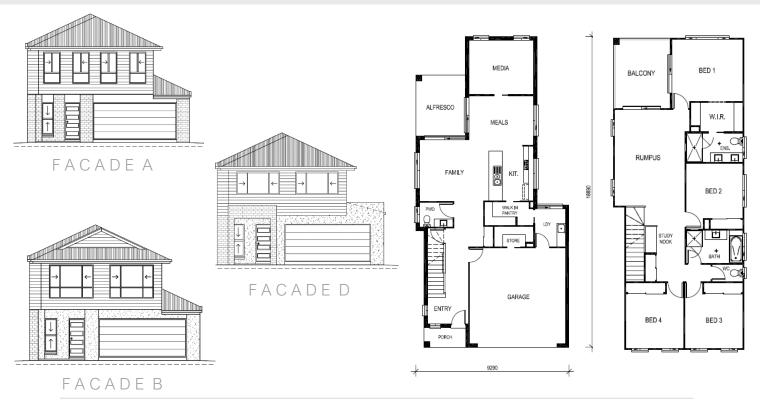

# PLANGALLERY 2022

FACADEA

WALK IN PANTRY 1 CAR GARAGE

DESIGN HIGHLIGHTS

WALK IN PANTRY | INTERNAL LAUNDRY | MEDIA ROOM | WALK IN ROBE | SIZEABLE OUTDOOR LIVING

FACADE B

## DESIGN HIGHLIGHTS

#### WALK IN PANTRY | LARGE WALK IN ROBE | STUDY NOOK | BALCONY | RUMPUS | MEDIA ROOM

4 BEDROOMS 2.5

DESIGN

HIGHLIGHTS