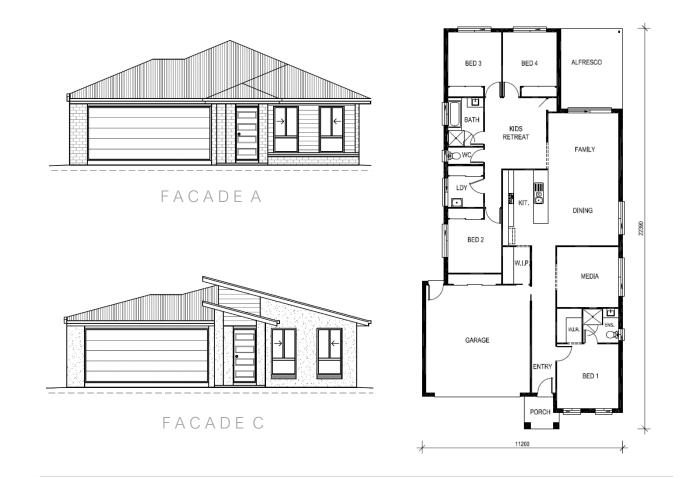

| OUTDOOR LIVING















MEDIA ROOM

2 CAR GARAGE

DESIGN HIGHLIGHTS

LARGE WALK IN PANTRY | WALK IN ROBE | MEDIA ROOM SPACIOUS OUTDOOR LIVING











4 BEDROOMS

2 BATHROOMS

MEDIA ROOM

2 CAR GARAG

 DESIGN
 MEDIA ROOM | OPEN PLAN LIVING | SIZEABLE OUTDOOR

 HIGHLIGHTS
 LIVING











9970

4 BEDROOMS

2 BATHROOMS

IS MEDIA ROOM

2 CAR GA

DESIGN HIGHLIGHTS

MEDIA ROOM | LARGE WALK IN PANTRY | SPACIOUS WALK IN ROBE | OUTDOOR LIVING











<u>J</u>



4 BEDROOMS

2 BATHROOMS WALK IN PANTRY 2 CAR GARAGE

### DESIGN HIGHLIGHTS

LARGE WALK IN PANTRY | SPACIOUS WALK IN ROBE | MEDIA ROOM | OUTDOOR LIVING













4 BEDROOMS

2 BATHROOMS

MEDIA ROOM

2 CAR GARAGE

DESIGN HIGHLIGHTS

LARGE WALK IN PANTRY | WALK IN ROBE | MEDIA ROOM | SIZEABLE OUTDOOR LIVING | KIDS RETREAT











MEDIA ROOM



## DESIGN HIGHLIGHTS

WALK IN PANTRY | SPACIOUS WALK IN ROBE | STUDY | MEDIA ROOM | OUTDOOR LIVING



FACADE B









3 BATHROOM





 DESIGN
 LARGE WALK IN PANTRY | SPACIOUS WALK IN ROBE | STUDY

 NOOK | COURTYARD | RUMPUS | MEDIA ROOM









DMS MEDIA ROOM



#### 4 BEDROOMS

DESIGN HIGHLIGHTS

WALK IN PANTRY & LAUNDRY | WALK IN ROBE | KIDS RETREAT | MEDIA ROOM | OUTDOOR LIVING AREA







\_\_\_\_



BEDROOMS

2 BATHROC

MEDIA ROOM

2 CAR GARAGE

## DESIGN HIGHLIGHTS

LARGE LAUNDRY | MEDIA ROOM | KIDS RETREAT | SIZEABLE OUTDOOR LIVING | SPACIOUS WALK IN ROBE















5 BEDROOM

2 BATHROON

MEDIA ROOM

2 CAR GARAG

## DESIGN HIGHLIGHTS

MEDIA ROOM | LARGE LAUNDRY | SIZEABLE OUTDOOR LIVING | SPACIOUS WALK IN ROBE





#### THE PRINCE REGENT 207 SUITABLE F