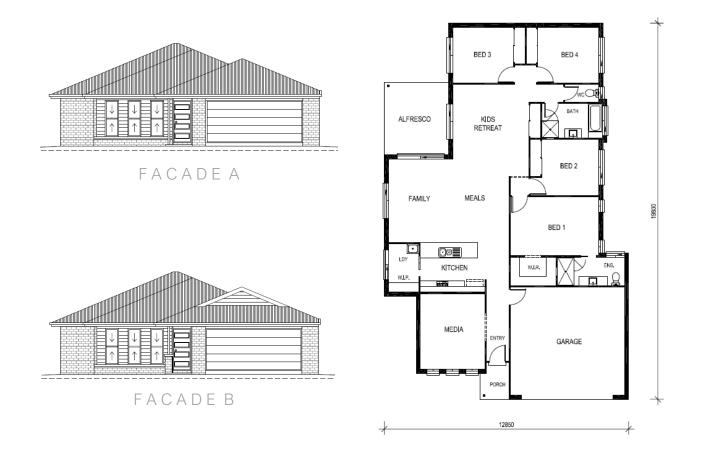

#### STUDY | OPEN PLAN LIVING | SPACIOUS WALK IN ROBE | SIZEABLE OUTDOOR LIVING

4 BEDROOMS 2.5 BATHROOMS

WALK IN PANTRY