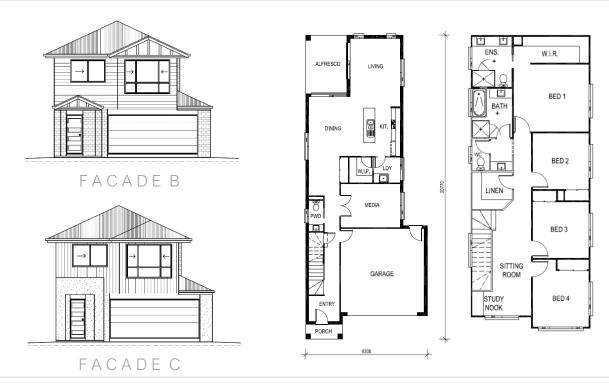

## THE BURNETT 209 BALCONY

4 BEDROOMS 2.5 BATHROOMS

WALK IN PANTRY

DESIGN HIGHLIGHTS

LARGE WALK IN PANTRY | SPACIOUS WALK IN ROBE | STUDY NOOK | POWDER ROOM | SITTING AREA

Images, Inclusions and Materials are for illustrative purposes only and should only be used as a guide.