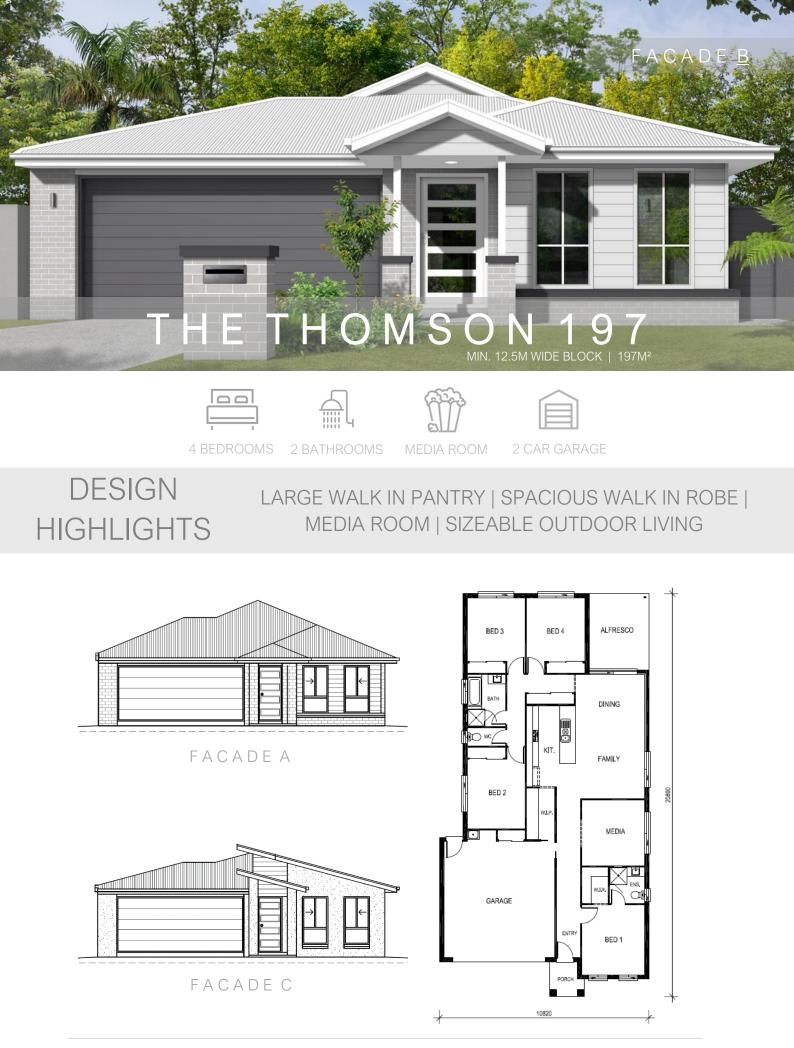

## DESIGN HIGHLIGHTS

SPACIOUS WALK IN ROBE | LARGE LAUNDRY | STUDY | SIZEABLE OUTDOOR LIVING

#### THE FLINDERS MIN. 11.4M WIDE BLOCK | 191M<sup>2</sup>

FACADE A

4 BEDROOMS 2 BATHROOMS

MEDIA ROOM

## DESIGN HIGHLIGHTS

SPACIOUS WALK IN ROBE | LARGE LAUNDRY | MEDIA ROOM | SIZEABLE OUTDOOR LIVING

4 BEDROOMS

WALK IN ROBE

2 CAR GARAGE