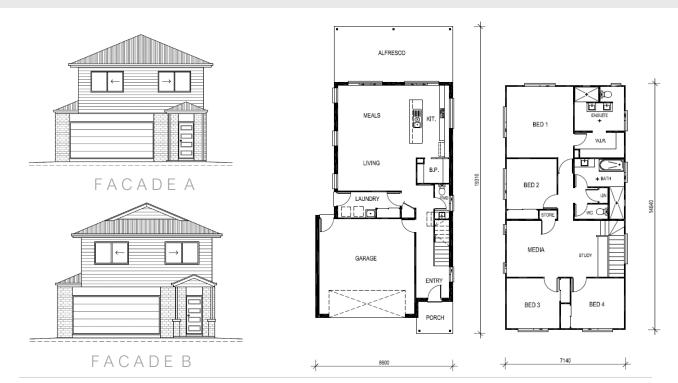

LARGE WALK IN PANTRY | SPACIOUS WALK IN ROBE | STUDY | MEDIA ROOM | OUTDOOR LIVING

MEDIA ROOM

2 CAR GARAGE

DESIGN HIGHLIGHTS

LARGE WALK IN PANTRY | WALK IN ROBE | MEDIA ROOM SPACIOUS OUTDOOR LIVING

4 BEDROOMS