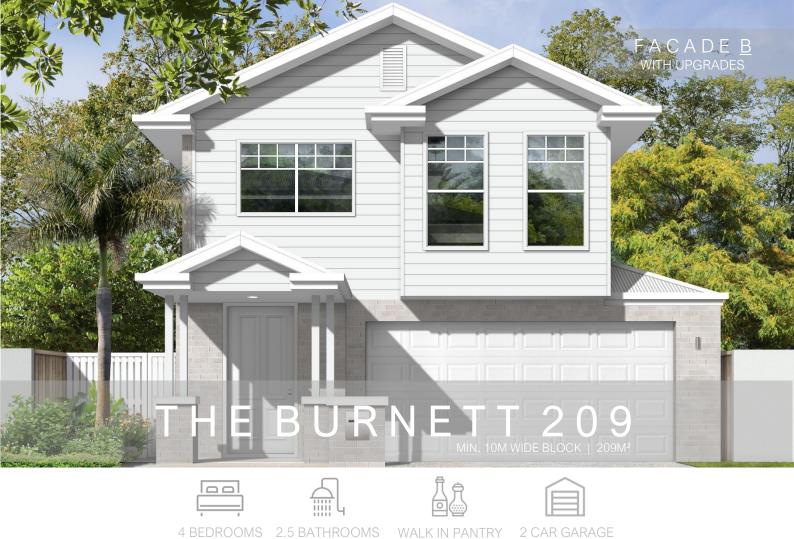

## THE BURNETT 209 BALCONY

4 BEDROOMS 2.5 BATHROOMS

WALK IN PANTRY

DESIGN HIGHLIGHTS

LARGE WALK IN PANTRY | SPACIOUS WALK IN ROBE | STUDY NOOK | POWDER ROOM | SITTING AREA

Images, Inclusions and Materials are for illustrative purposes only and should only be used as a guide.