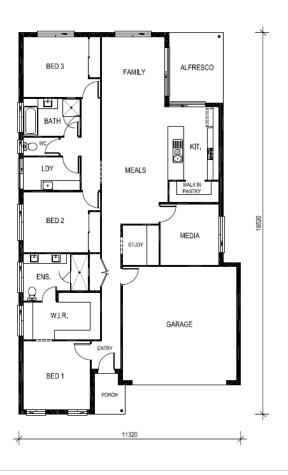

## THE KIEWA 260 BALCONY

4 BEDROOMS 2.5 BATHROOMS

OMS WALK IN PANTRY 2

2 CAR GARAC

DESIGN HIGHLIGHTS

LARGE WALK IN PANTRY | STUDY | COURTYARD | RUMPUS LARGE OUTDOOR LIVING | BALCONY

MEDIA ROOM

DESIGN HIGHLIGHTS