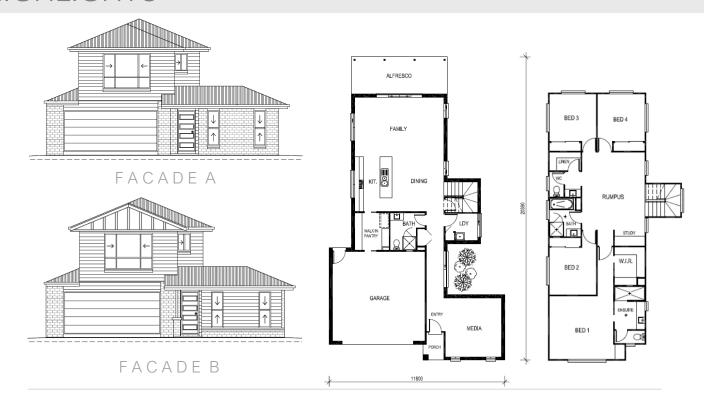

#### WALK IN PANTRY | LARGE WALK IN ROBE | STUDY NOOK | BALCONY | RUMPUS | MEDIA ROOM

4 BEDROOMS 2.5

DESIGN

HIGHLIGHTS