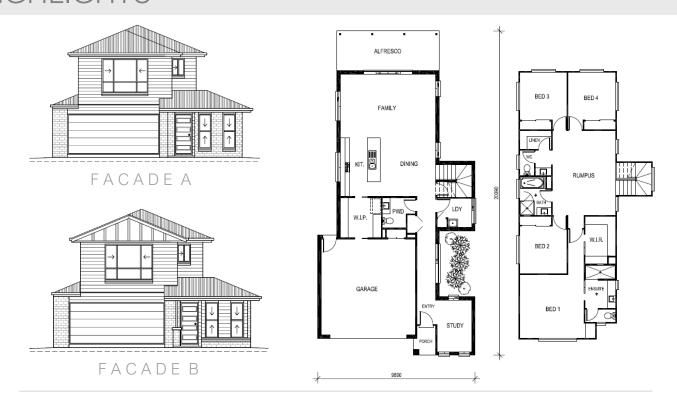

#### WALK IN PANTRY | LARGE WALK IN ROBE | STUDY NOOK | BALCONY | RUMPUS | MEDIA ROOM

4 BEDROOMS 2.5

DESIGN

HIGHLIGHTS

#### LARGE WALK IN PANTRY | SPACIOUS WALK IN ROBE | STUDY NOOK | POWDER ROOM | SITTING AREA

## THE BURNETT 209 BALCONY

4 BEDROOMS 2.5 BATHROOMS

WALK IN PANTRY

DESIGN HIGHLIGHTS

LARGE WALK IN PANTRY | SPACIOUS WALK IN ROBE | STUDY NOOK | POWDER ROOM | SITTING AREA

Images, Inclusions and Materials are for illustrative purposes only and should only be used as a guide.