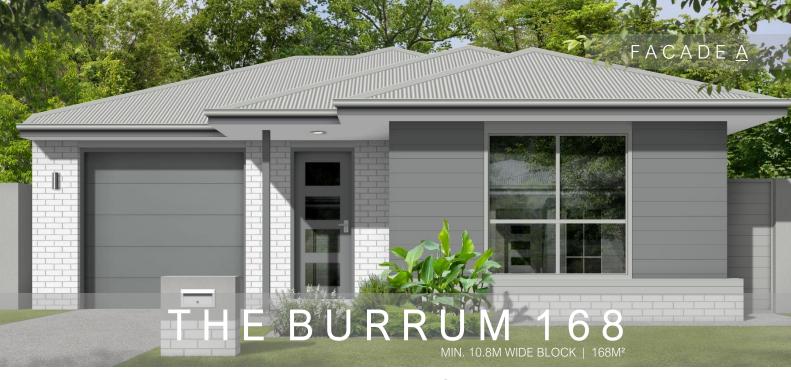

#### THE FLINDERS MIN. 11.4M WIDE BLOCK | 191M<sup>2</sup>

FACADE A

4 BEDROOMS 2 BATHROOMS

MEDIA ROOM