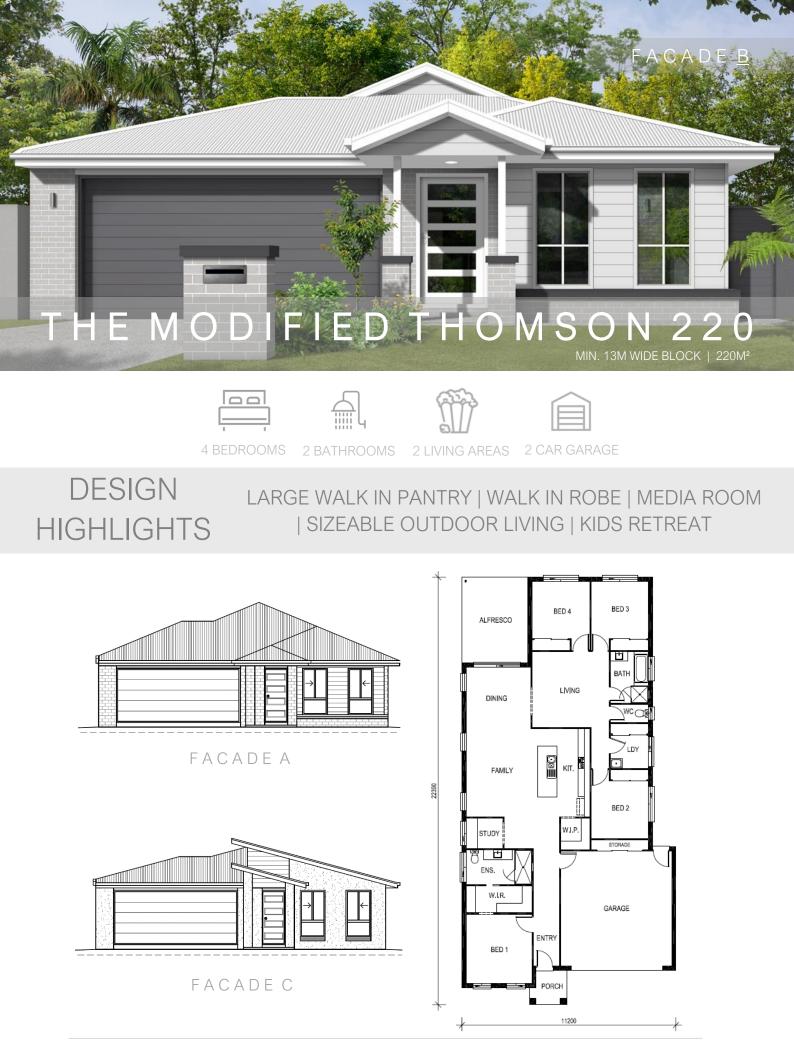

OUTDOOR LIVING















MEDIA ROOM

2 CAR GARAGE

DESIGN HIGHLIGHTS

LARGE WALK IN PANTRY | WALK IN ROBE | MEDIA ROOM SPACIOUS OUTDOOR LIVING











4 BEDROOMS

2 BATHROOMS

MEDIA ROOM

2 CAR GARAG

 DESIGN
 MEDIA ROOM | OPEN PLAN LIVING | SIZEABLE OUTDOOR

 HIGHLIGHTS
 LIVING











9970

4 BEDROOMS

2 BATHROOMS

IS MEDIA ROOM

2 CAR GA

DESIGN HIGHLIGHTS

MEDIA ROOM | LARGE WALK IN PANTRY | SPACIOUS WALK IN ROBE | OUTDOOR LIVING











<u>J</u>



4 BEDROOMS

2 BATHROOMS WALK IN PANTRY 2 CAR GARAGE

### DESIGN HIGHLIGHTS

LARGE WALK IN PANTRY | SPACIOUS WALK IN ROBE | MEDIA ROOM | OUTDOOR LIVING













4 BEDROOMS

2 BATHROOMS

MEDIA ROOM

2 CAR GARAGE

DESIGN HIGHLIGHTS

LARGE WALK IN PANTRY | WALK IN ROBE | MEDIA ROOM | SIZEABLE OUTDOOR LIVING | KIDS RETREAT











MEDIA ROOM



## DESIGN HIGHLIGHTS

WALK IN PANTRY | SPACIOUS WALK IN ROBE | STUDY | MEDIA ROOM | OUTDOOR LIVING



FACADE B









3 BATHROOM





 DESIGN
 LARGE WALK IN PANTRY | SPACIOUS WALK IN ROBE | STUDY

 NOOK | COURTYARD | RUMPUS | MEDIA ROOM









DMS MEDIA ROOM



#### 4 BEDROOMS

DESIGN HIGHLIGHTS

WALK IN PANTRY & LAUNDRY | WALK IN ROBE | KIDS RETREAT | MEDIA ROOM | OUTDOOR LIVING AREA







\_\_\_\_



BEDROOMS

2 BATHROC

MEDIA ROOM

2 CAR GARAGE

## DESIGN HIGHLIGHTS

LARGE LAUNDRY | MEDIA ROOM | KIDS RETREAT | SIZEABLE OUTDOOR LIVING | SPACIOUS WALK IN ROBE















5 BEDROOM

2 BATHROON

MEDIA ROOM

2 CAR GARAG

## DESIGN HIGHLIGHTS

MEDIA ROOM | LARGE LAUNDRY | SIZEABLE OUTDOOR LIVING | SPACIOUS WALK IN ROBE





#### THE PRINCE REGENT 207 SUITABLE FOR