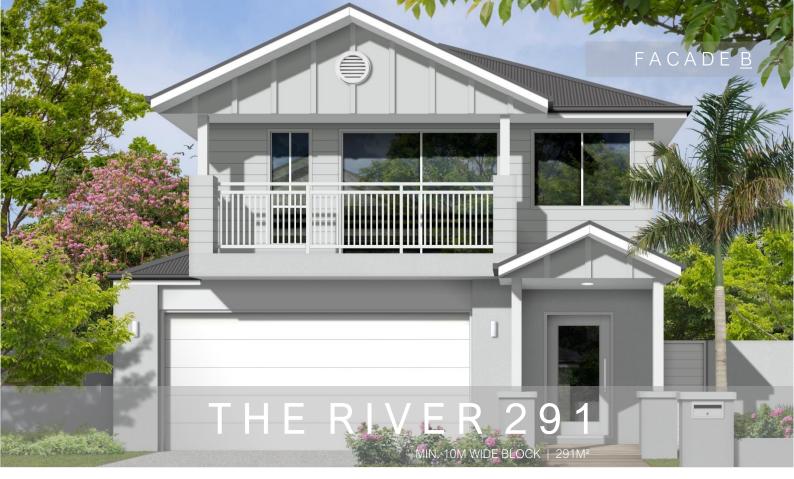

#### WALK IN PANTRY | LARGE WALK IN ROBE | STUDY NOOK | BALCONY | RUMPUS | MEDIA ROOM

4 BEDROOMS 2.5

DESIGN

HIGHLIGHTS