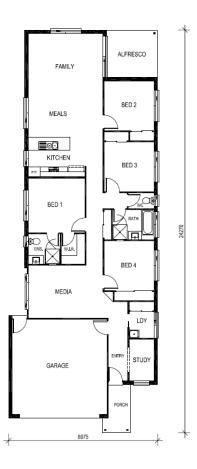

#### THE FLINDERS MIN. 11.4M WIDE BLOCK | 191M<sup>2</sup>

FACADE A

4 BEDROOMS 2 BATHROOMS

MEDIA ROOM