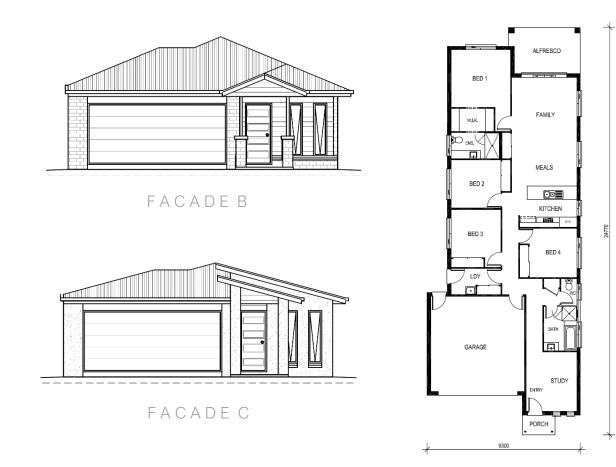

RY | MEDIA ROOM | STUDY | OUTDOOR LIVING



FACADE A









FAMIL

DINING

KITCHEN

BED 1

GARAGE

Ph: 07) 3888 7621



DESIGN HIGHLIGHTS

#### WALK IN ROBE | INTERNAL LAUNDRY | MEDIA ROOM | WALK IN PANTRY | OUTDOOR LIVING











1.5 CAR GARAGE

DESIGN HIGHLIGHTS

#### STUDY | OPEN PLAN LIVING | SPACIOUS WALK IN ROBE | SIZEABLE OUTDOOR LIVING













4 BEDROOMS 2.5 BATHROOMS

WALK IN PANTRY

## DESIGN HIGHLIGHTS

#### WALK IN PANTRY | SPACIOUS WALK IN ROBE | STUDY NOOK | POWDER ROOM | RUMPUS | MEDIA ROOM | BALCONY











MEDIA ROOM

1 CAR GARAGE

DESIGN HIGHLIGHTS

MEDIA ROOM | SPACIOUS WALK IN ROBE | SIZEABLE OUTDOOR LIVING | OPEN PLAN LIVING



FACADE B









2 BATHROOMS





## DESIGN HIGHLIGHTS

SPACIOUS WALK IN ROBE | LARGE LAUNDRY | STUDY | SIZEABLE OUTDOOR LIVING







#### THE FLINDERS MIN. 11.4M WIDE BLOCK | 191M<sup>2</sup>







FACADE A

4 BEDROOMS 2 BATHROOMS

MEDIA ROOM

## DESIGN HIGHLIGHTS

SPACIOUS WALK IN ROBE | LARGE LAUNDRY | MEDIA ROOM | SIZEABLE OUTDOOR LIVING











4 BEDROOMS

WALK IN ROBE

2 CAR GARAGE

## DESIGN HIGHLIGHTS

#### SPACIOUS WALK IN ROBE | AMPLE STORAGE | **OUTDOOR LIVING**



FACADEA









4 BEDROOMS 2.5 BATHROOMS





DESIGN LARGE WALK IN PANTRY | SPACIOUS WALK IN ROBE | STUDY | COURTYARD | RUMPUS | LARGE OUTDOOR LIVING HIGHLIGHTS





## THE KIEWA 260 BALCONY









4 BEDROOMS 2.5 BATHROOMS

OMS WALK IN PANTRY 2

2 CAR GARAC

DESIGN HIGHLIGHTS

LARGE WALK IN PANTRY | STUDY | COURTYARD | RUMPUS LARGE OUTDOOR LIVING | BALCONY









MEDIA ROOM



DESIGN HIGHLIGHTS

LARGE WALK IN PANTRY | SPACIOUS WALK IN