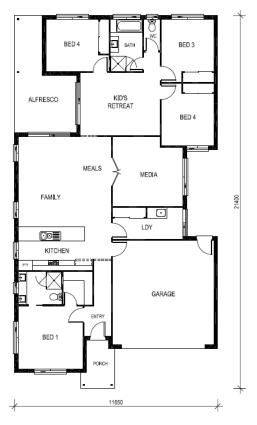

#### 4 BEDROOMS

DESIGN HIGHLIGHTS

WALK IN PANTRY & LAUNDRY | WALK IN ROBE | KIDS RETREAT | MEDIA ROOM | OUTDOOR LIVING AREA

\_\_\_\_

BEDROOMS

2 BATHROC

MEDIA ROOM

2 CAR GARAGE