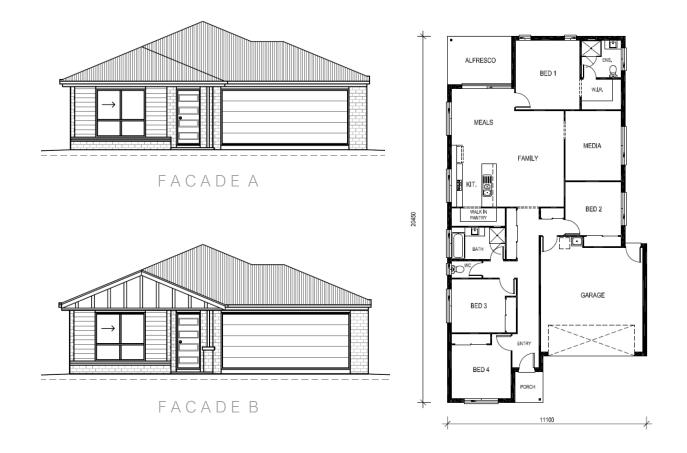

ANTRY | STUDY | COURTYARD | RUMPUS LARGE OUTDOOR LIVING | BALCONY









MEDIA ROOM



DESIGN HIGHLIGHTS

LARGE WALK IN PANTRY | SPACIOUS WALK IN ROBE | STUDY | MEDIA ROOM | OUTDOOR LIVING















MEDIA ROOM

2 CAR GARAGE

DESIGN HIGHLIGHTS

LARGE WALK IN PANTRY | WALK IN ROBE | MEDIA ROOM SPACIOUS OUTDOOR LIVING











4 BEDROOMS

2 BATHROOMS

MEDIA ROOM

2 CAR GARAG

 DESIGN
 MEDIA ROOM | OPEN PLAN LIVING | SIZEABLE OUTDOOR

 HIGHLIGHTS
 LIVING











9970

4 BEDROOMS

2 BATHROOMS

IS MEDIA ROOM

2 CAR GA

DESIGN HIGHLIGHTS

MEDIA ROOM | LARGE WALK IN PANTRY | SPACIOUS WALK IN ROBE | OUTDOOR LIVING











<u>J</u>



4 BEDROOMS

2 BATHROOMS WALK IN PANTRY 2 CAR GARAGE

### DESIGN HIGHLIGHTS

LARGE WALK IN PANTRY | SPACIOUS WALK IN ROBE | MEDIA ROOM | OUTDOOR LIVING













4 BEDROOMS

2 BATHROOMS

MEDIA ROOM

2 CAR GARAGE

DESIGN HIGHLIGHTS

LARGE WALK IN PANTRY | WALK IN ROBE | MEDIA ROOM | SIZEABLE OUTDOOR LIVING | KIDS RETREAT











MEDIA ROOM



## DESIGN HIGHLIGHTS

WALK IN PANTRY | SPACIOUS WALK IN ROBE | STUDY | MEDIA ROOM | OUTDOOR LIVING



FACADE B









3 BATHROOM





 DESIGN
 LARGE WALK IN PANTRY | SPACIOUS WALK IN ROBE | STUDY

 NOOK | COURTYARD | RUMPUS | MEDIA ROOM









DMS MEDIA ROOM



#### 4 BEDROOMS

DESIGN HIGHLIGHTS

WALK IN PANTRY & LAUNDRY | WALK IN ROBE | KIDS RETREAT | MEDIA ROOM | OUTDOOR LIVING AREA







\_\_\_\_



BEDROOMS

2 BATHROC

MEDIA ROOM

2 CAR GARAGE

## DESIGN HIGHLIGHTS

LARGE LAUNDRY | MEDIA ROOM | KIDS RETREAT | SIZEABLE OUTDOOR LIVING | SPACIOUS WALK IN ROBE















5 BEDROOM

2 BAT