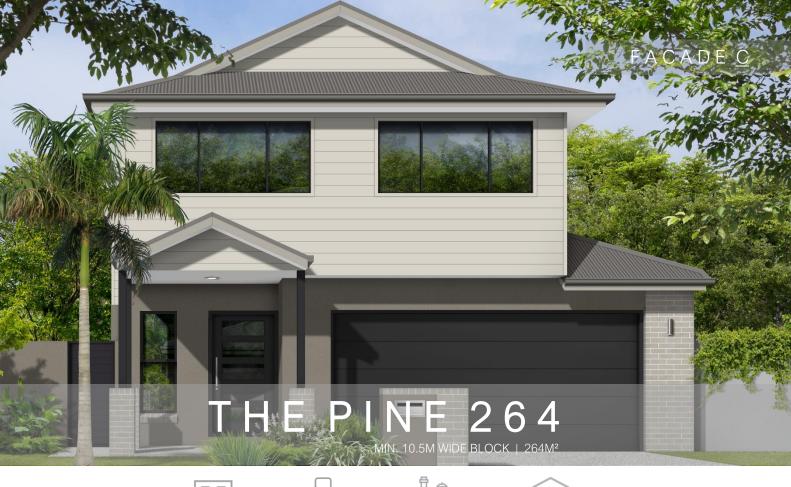

DESIGN HIGHLIGHTS

LARGE WALK IN PANTRY | SPACIOUS WALK IN ROBE | STUDY NOOK | POWDER ROOM | SITTING AREA



Images, Inclusions and Materials are for illustrative purposes only and should only be used as a guide.











## DESIGN HIGHLIGHTS

#### WALK IN PANTRY & LAUNDRY | WALK IN ROBE | STUDY NOOK | POWDER ROOM | SITTING AREA | MEDIA ROOM













4 BEDROOMS 2 BATHROOMS

MEDIA ROOM

DESIGN HIGHLIGHTS

WALK IN ROBE | INTERNAL LAUNDRY | MEDIA ROOM | STUDY | OUTDOOR LIVING



FACADE A









FAMIL

DINING

KITCHEN

BED 1

GARAGE

Ph: 07) 3888 7621



DESIGN HIGHLIGHTS

#### WALK IN ROBE | INTERNAL LAUNDRY | MEDIA ROOM | WALK IN PANTRY | OUTDOOR LIVING











1.5 CAR GARAGE

DESIGN HIGHLIGHTS

#### STUDY | OPEN PLAN LIVING | SPACIOUS WALK IN ROBE | SIZEABLE OUTDOOR LIVING













4 BEDROOMS 2.5 BATHROOMS

WALK IN PANTRY

## DESIGN HIGHLIGHTS

#### WALK IN PANTRY | SPACIOUS WALK IN ROBE | STUDY NOOK | POWDER ROOM | RUMPUS | MEDIA ROOM | BALCONY











MEDIA ROOM

1 CAR GARAGE

DESIGN HIGHLIGHTS

MEDIA ROOM | SPACIOUS WALK IN ROBE | SIZEABLE OUTDOOR LIVING | OPEN PLAN LIVING



FACADE B









2 BATHROOMS





## DESIGN HIGHLIGHTS

SPACIOUS WALK IN ROBE | LARGE LAUNDRY | STUDY | SIZEABLE OUTDOOR LIVING







#### THE FLINDERS MIN. 11.4M WIDE BLOCK | 191M<sup>2</sup>







FACADE A

4 BEDROOMS 2 BATHROOMS

MEDIA ROOM

## DESIGN HIGHLIGHTS

SPACIOUS WALK IN ROBE | LARGE LAUNDRY | MEDIA ROOM | SIZEABLE OUTDOOR LIVING











4 BEDROOMS

WALK IN ROBE

2 CAR GARAGE

## DESIGN HIGHLIGHTS

#### SPACIOUS WALK IN ROBE | AMPLE STORAGE | **OUTDOOR LIVING**