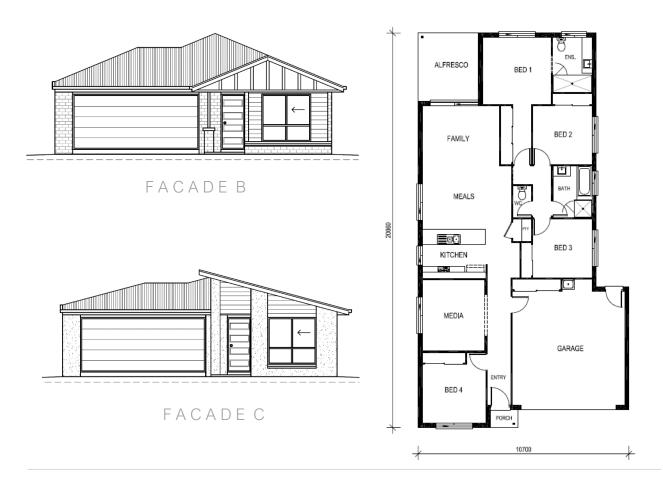

AMPLE STORAGE | **OUTDOOR LIVING**



FACADEA









4 BEDROOMS 2.5 BATHROOMS





DESIGN LARGE WALK IN PANTRY | SPACIOUS WALK IN ROBE | STUDY | COURTYARD | RUMPUS | LARGE OUTDOOR LIVING HIGHLIGHTS





## THE KIEWA 260 BALCONY









4 BEDROOMS 2.5 BATHROOMS

OMS WALK IN PANTRY 2

2 CAR GARAC

DESIGN HIGHLIGHTS

LARGE WALK IN PANTRY | STUDY | COURTYARD | RUMPUS LARGE OUTDOOR LIVING | BALCONY









MEDIA ROOM



DESIGN HIGHLIGHTS

LARGE WALK IN PANTRY | SPACIOUS WALK IN ROBE | STUDY | MEDIA ROOM | OUTDOOR LIVING















MEDIA ROOM

2 CAR GARAGE

DESIGN HIGHLIGHTS

LARGE WALK IN PANTRY | WALK IN ROBE | MEDIA ROOM SPACIOUS OUTDOOR LIVING











4 BEDROOMS

2 BATHROOMS

MEDIA ROOM

2 CAR GARAG

 DESIGN
 MEDIA ROOM | OPEN PLAN LIVING | SIZEABLE OUTDOOR

 HIGHLIGHTS
 LIVING











9970

4 BEDROOMS

2 BATHROOMS

IS MEDIA ROOM

2 CAR GA

DESIGN HIGHLIGHTS

MEDIA ROOM | LARGE WALK IN PANTRY | SPACIOUS WALK IN ROBE | OUTDOOR LIVING











<u>J</u>



4 BEDROOMS

2 BATHROOMS WALK IN PANTRY 2 CAR GARAGE

### DESIGN HIGHLIGHTS

LARGE WALK IN PANTRY | SPACIOUS WALK IN ROBE | MEDIA ROOM | OUTDOOR LIVING













4 BEDROOMS

2 BATHROOMS

MEDIA ROOM

2 CAR GARAGE

DESIGN HIGHLIGHTS

LARGE WALK IN PANTRY | WALK IN ROBE | MEDIA ROOM | SIZEABLE OUTDOOR LIVING | KIDS RETREAT











MEDIA ROOM



## DESIGN HIGHLIGHTS

WALK IN PANTRY | SPACIOUS WALK IN ROBE | STUDY | MEDIA ROOM | OUTDOOR LIVING



FACADE B









3 BATHROOM





 DESIGN
 LARGE WALK IN PANTRY | SPACIOUS WALK IN ROBE | STUDY

 NOOK | COURTYARD | RUMPUS | MEDIA ROOM









DMS MEDIA ROOM



##