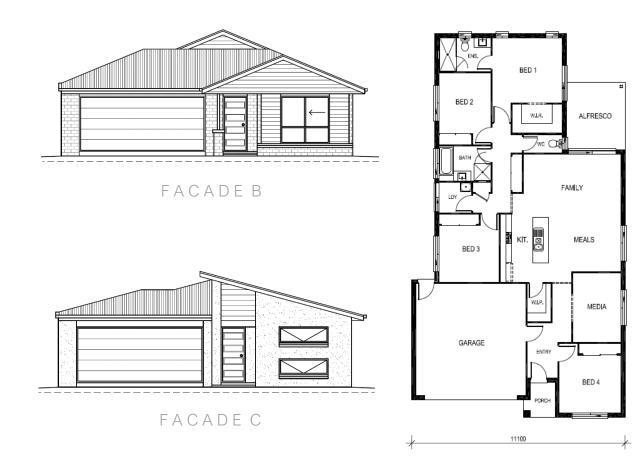

UMPUS | LARGE OUTDOOR LIVING HIGHLIGHTS





## THE KIEWA 260 BALCONY









4 BEDROOMS 2.5 BATHROOMS

OMS WALK IN PANTRY 2

2 CAR GARAC

DESIGN HIGHLIGHTS

LARGE WALK IN PANTRY | STUDY | COURTYARD | RUMPUS LARGE OUTDOOR LIVING | BALCONY









MEDIA ROOM



DESIGN HIGHLIGHTS

LARGE WALK IN PANTRY | SPACIOUS WALK IN ROBE | STUDY | MEDIA ROOM | OUTDOOR LIVING















MEDIA ROOM

2 CAR GARAGE

DESIGN HIGHLIGHTS

LARGE WALK IN PANTRY | WALK IN ROBE | MEDIA ROOM SPACIOUS OUTDOOR LIVING











4 BEDROOMS

2 BATHROOMS

MEDIA ROOM

2 CAR GARAG

 DESIGN
 MEDIA ROOM | OPEN PLAN LIVING | SIZEABLE OUTDOOR

 HIGHLIGHTS
 LIVING











9970

4 BEDROOMS

2 BATHROOMS

IS MEDIA ROOM

2 CAR GA

DESIGN HIGHLIGHTS

MEDIA ROOM | LARGE WALK IN PANTRY | SPACIOUS WALK IN ROBE | OUTDOOR LIVING











<u>J</u>



4 BEDROOMS

2 BATHROOMS WALK IN PANTRY 2 CAR GARAGE

### DESIGN HIGHLIGHTS

LARGE WALK IN PANTRY | SPACIOUS WALK IN ROBE | MEDIA ROOM | OUTDOOR LIVING













4 BEDROOMS

2 BATHROOMS

MEDIA ROOM

2 CAR GARAGE

DESIGN HIGHLIGHTS

LARGE WALK IN PANTRY | WALK IN ROBE | MEDIA ROOM | SIZEABLE OUTDOOR LIVING | KIDS RETREAT











MEDIA ROOM



## DESIGN HIGHLIGHTS

WALK IN PANTRY | SPACIOUS WALK IN ROBE | STUDY | MEDIA ROOM | OUTDOOR LIVING



FACADE B









3 BATHROOM





 DESIGN
 LARGE WALK IN PANTRY | SPACIOUS WALK IN ROBE | STUDY

 NOOK | COURTYARD | RUMPUS | MEDIA ROOM









DMS MEDIA ROOM



#### 4 BEDROOMS

DESIGN HIGHLIGHTS

WALK IN PANTRY & LAUNDRY | WALK IN ROBE | KIDS RETREAT | MEDIA ROOM | OUTDOOR LIVING AREA







\_\_\_\_



BEDROOMS

2 BATHRO