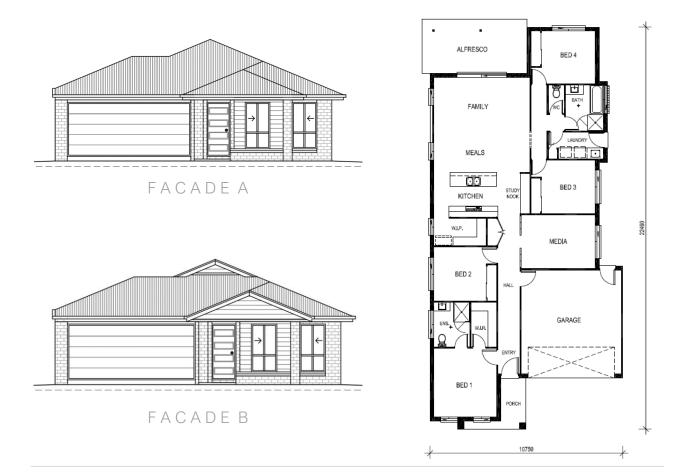

#### THE PRINCE REGENT 207 SUITABLE FOR CORNER BLOCK | 207M<sup>2</sup>

4 BEDROOMS

BATHROOMS

WALK IN PANTRY

FRY 2 CAR GAR