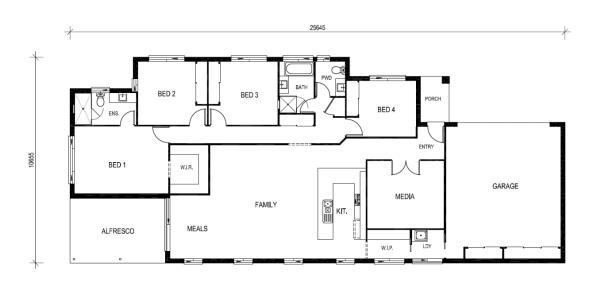

#### WALK IN PANTRY & LAUNDRY | WALK IN ROBE | STUDY NOOK | POWDER ROOM | SITTING AREA | MEDIA ROOM

4 BEDROOMS 2 BATHROOMS

MEDIA ROOM

DESIGN HIGHLIGHTS

WALK IN ROBE | INTERNAL LAUNDRY | MEDIA ROOM | STUDY | OUTDOOR LIVING

#### WALK IN ROBE | INTERNAL LAUNDRY | MEDIA ROOM | WALK IN PANTRY | OUTDOOR LIVING

1.5 CAR GARAGE

DESIGN HIGHLIGHTS