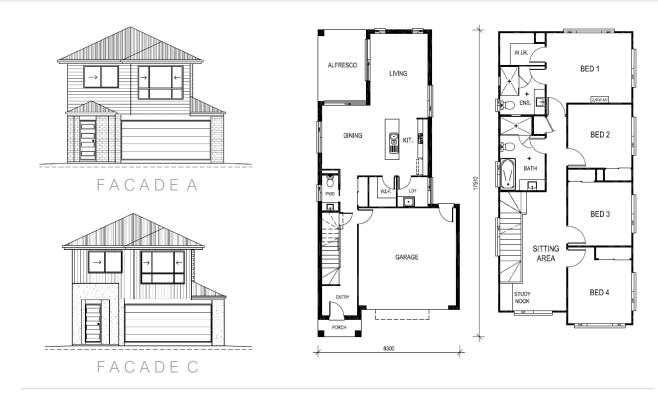

#### LARGE WALK IN PANTRY | SPACIOUS WALK IN ROBE | STUDY NOOK | POWDER ROOM | SITTING AREA

## THE BURNETT 209 BALCONY

4 BEDROOMS 2.5 BATHROOMS

WALK IN PANTRY

DESIGN HIGHLIGHTS

LARGE WALK IN PANTRY | SPACIOUS WALK IN ROBE | STUDY NOOK | POWDER ROOM | SITTING AREA

Images, Inclusions and Materials are for illustrative purposes only and should only be used as a guide.