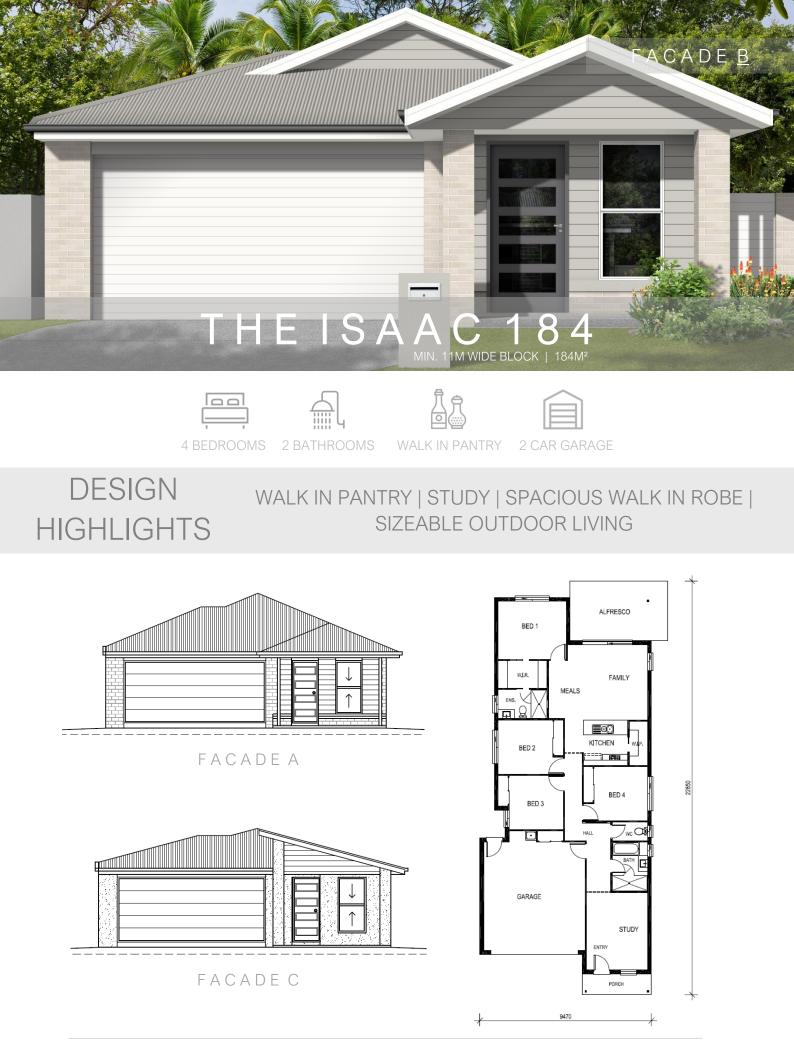

# PLANGALLERY 2022

FACADEA

WALK IN PANTRY 1 CAR GARAGE

DESIGN HIGHLIGHTS

WALK IN PANTRY | INTERNAL LAUNDRY | MEDIA ROOM | WALK IN ROBE | SIZEABLE OUTDOOR LIVING

FACADE B

## DESIGN HIGHLIGHTS

#### WALK IN PANTRY | LARGE WALK IN ROBE | STUDY NOOK | BALCONY | RUMPUS | MEDIA ROOM

4 BEDROOMS 2.5

DESIGN

HIGHLIGHTS