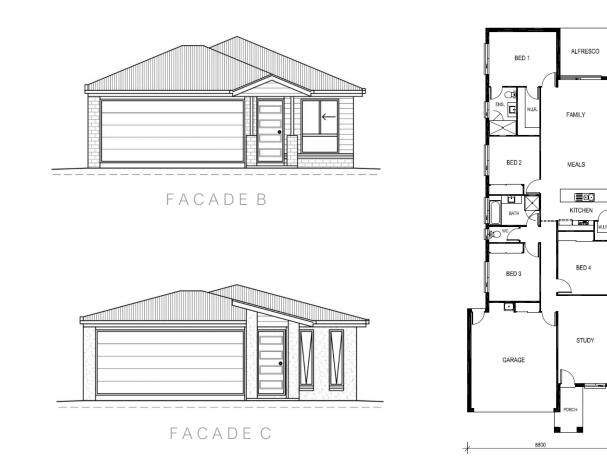

TRY

DESIGN HIGHLIGHTS

LARGE WALK IN PANTRY | SPACIOUS WALK IN ROBE | STUDY NOOK | POWDER ROOM | SITTING AREA



Images, Inclusions and Materials are for illustrative purposes only and should only be used as a guide.











## DESIGN HIGHLIGHTS

#### WALK IN PANTRY & LAUNDRY | WALK IN ROBE | STUDY NOOK | POWDER ROOM | SITTING AREA | MEDIA ROOM













4 BEDROOMS 2 BATHROOMS

MEDIA ROOM

DESIGN HIGHLIGHTS

WALK IN ROBE | INTERNAL LAUNDRY | MEDIA ROOM | STUDY | OUTDOOR LIVING



FACADE A









FAMIL

DINING

KITCHEN

BED 1

GARAGE

Ph: 07) 3888 7621



DESIGN HIGHLIGHTS

#### WALK IN ROBE | INTERNAL LAUNDRY | MEDIA ROOM | WALK IN PANTRY | OUTDOOR LIVING











1.5 CAR GARAGE

DESIGN HIGHLIGHTS

#### STUDY | OPEN PLAN LIVING | SPACIOUS WALK IN ROBE | SIZEABLE OUTDOOR LIVING













4 BEDROOMS 2.5 BATHROOMS

WALK IN PANTRY

## DESIGN HIGHLIGHTS

#### WALK IN PANTRY | SPACIOUS WALK IN ROBE | STUDY NOOK | POWDER ROOM | RUMPUS | MEDIA ROOM | BALCONY











MEDIA ROOM

1 CAR GARAGE

DESIGN HIGHLIGHTS

MEDIA ROOM | SPACIOUS WALK IN ROBE | SIZEABLE OUTDOOR LIVING | OPEN PLAN LIVING



FACADE B









2 BATHROOMS





## DESIGN HIGHLIGHTS

SPACIOUS WALK IN ROBE | LARGE LAUNDRY | STUDY | SIZEABLE OUTDOOR LIVING







#### THE FLINDERS MIN. 11.4M WIDE BLOCK | 191M<sup>2</sup>







FACADE A

4 BEDROOMS 2 BATHROOMS

MEDIA ROOM

## DESIGN HIGHLIGHTS

SPACIOUS WALK IN ROBE | LARGE LAUNDRY | MEDIA ROOM | SIZEABLE OUTDOOR LIVING











4 BEDROOMS

WALK IN ROBE

2 CAR GARAGE

## DESIGN HIGHLIGHTS

#### SPACIOUS WALK IN ROBE | AMPLE STORAGE | **OUTDOOR LIVING*