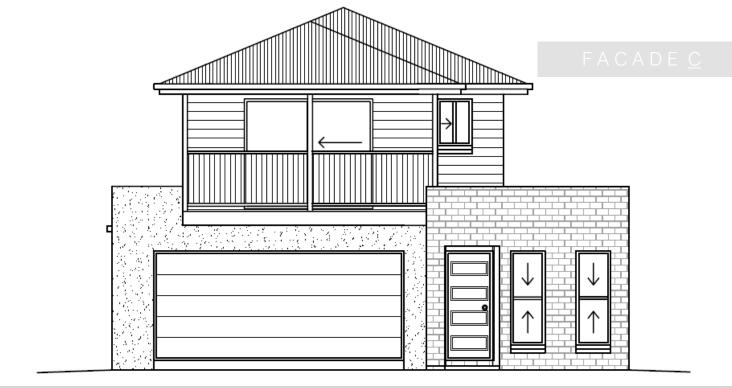

#### WALK IN PANTRY | LARGE WALK IN ROBE | STUDY NOOK | BALCONY | RUMPUS | MEDIA ROOM

4 BEDROOMS 2.5

DESIGN

HIGHLIGHTS

#### LARGE WALK IN PANTRY | SPACIOUS WALK IN ROBE | STUDY NOOK | POWDER ROOM | SITTING AREA

## THE BURNETT 209 BALCONY

4 BEDROOMS 2.5 BATHROOMS

WALK IN PANTRY

DESIGN HIGHLIGHTS

LARGE WALK IN PANTRY | SPACIOUS WALK IN ROBE | STUDY NOOK | POWDER ROOM | SITTING AREA

Images, Inclusions and Materials are for illustrative purposes only and should only be used as a guide.