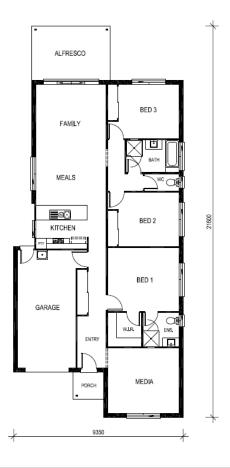

NG AREA | MEDIA ROOM













4 BEDROOMS 2 BATHROOMS

MEDIA ROOM

DESIGN HIGHLIGHTS

WALK IN ROBE | INTERNAL LAUNDRY | MEDIA ROOM | STUDY | OUTDOOR LIVING



FACADE A









FAMIL

DINING

KITCHEN

BED 1

GARAGE

Ph: 07) 3888 7621



DESIGN HIGHLIGHTS

#### WALK IN ROBE | INTERNAL LAUNDRY | MEDIA ROOM | WALK IN PANTRY | OUTDOOR LIVING











1.5 CAR GARAGE

DESIGN HIGHLIGHTS

#### STUDY | OPEN PLAN LIVING | SPACIOUS WALK IN ROBE | SIZEABLE OUTDOOR LIVING













4 BEDROOMS 2.5 BATHROOMS

WALK IN PANTRY

## DESIGN HIGHLIGHTS

#### WALK IN PANTRY | SPACIOUS WALK IN ROBE | STUDY NOOK | POWDER ROOM | RUMPUS | MEDIA ROOM | BALCONY











MEDIA ROOM

1 CAR GARAGE

DESIGN HIGHLIGHTS

MEDIA ROOM | SPACIOUS WALK IN ROBE | SIZEABLE OUTDOOR LIVING | OPEN PLAN LIVING



FACADE B









2 BATHROOMS





## DESIGN HIGHLIGHTS

SPACIOUS WALK IN ROBE | LARGE LAUNDRY | STUDY | SIZEABLE OUTDOOR LIVING







#### THE FLINDERS MIN. 11.4M WIDE BLOCK | 191M<sup>2</sup>







FACADE A

4 BEDROOMS 2 BATHROOMS

MEDIA ROOM

## DESIGN HIGHLIGHTS

SPACIOUS WALK IN ROBE | LARGE LAUNDRY | MEDIA ROOM | SIZEABLE OUTDOOR LIVING











4 BEDROOMS

WALK IN ROBE

2 CAR GARAGE

## DESIGN HIGHLIGHTS

#### SPACIOUS WALK IN ROBE | AMPLE STORAGE | **OUTDOOR LIVING**



FACADEA









4 BEDROOMS 2.5 BATHROOMS





DESIGN LARGE WALK IN PANTRY | SPACIOUS WALK IN ROBE | STUDY | COURTYARD | RUMPUS | LARGE OUTDOOR LIVING HIGHLIGHTS





## THE KIEWA 260 BALCONY









4 BEDROOMS 2.5 BATHROOMS

OMS WALK IN PANTRY 2

2 CAR GARAC

DESIGN HIGHLIGHTS

LARGE WALK IN PANTRY | STUDY | COURTYARD | R