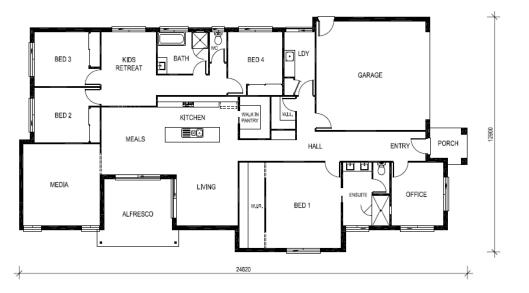

## DESIGN HIGHLIGHTS

WALK IN PANTRY | WALK IN ROBE | OFFICE | MEDIA ROOM | SIZEABLE OUTDOOR LIVING | KIDS RETREAT

FACADE A