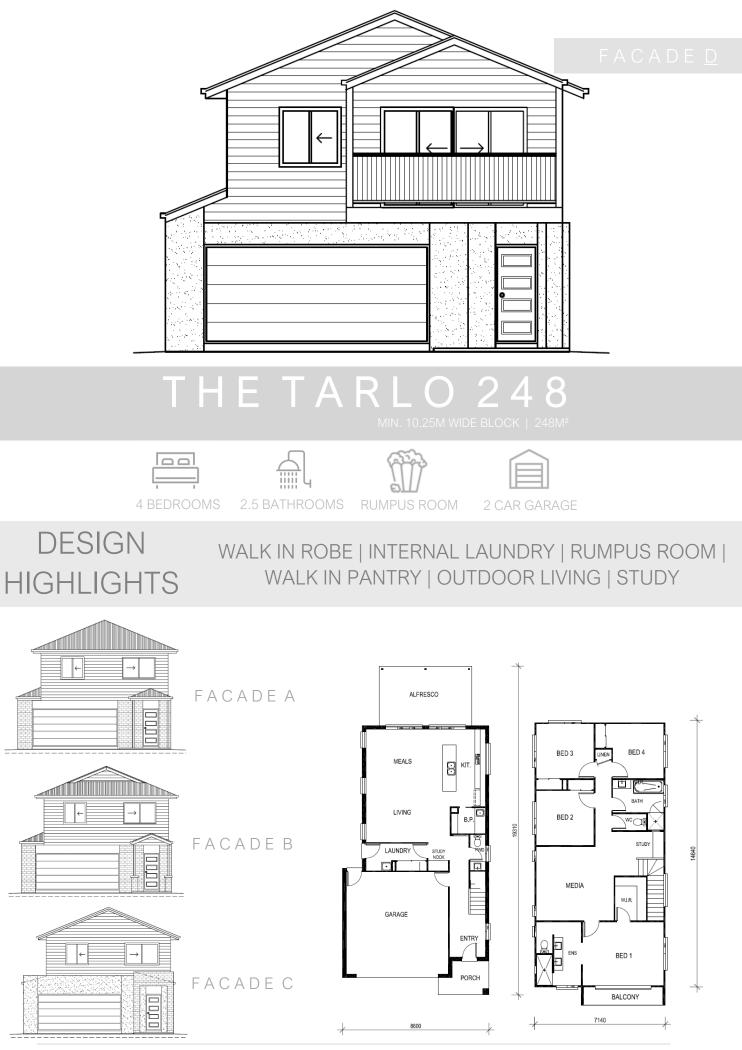

#### WALK IN PANTRY | LARGE WALK IN ROBE | STUDY NOOK | BALCONY | RUMPUS | MEDIA ROOM

4 BEDROOMS 2.5

DESIGN

HIGHLIGHTS

#### LARGE WALK IN PANTRY | SPACIOUS WALK IN ROBE | STUDY NOOK | POWDER ROOM | SITTING AREA

## THE BURNETT 209 BALCONY

4 BEDROOMS 2.5 BATHROOMS

WALK IN PANTRY

DESIGN HIGHLIGHTS

LARGE WALK IN PANTRY | SPACIOUS WALK IN ROBE | STUDY NOOK | POWDER ROOM | SITTING AREA

Images, Inclusions and Materials are for illustrative purposes only and should only be used as a guide.