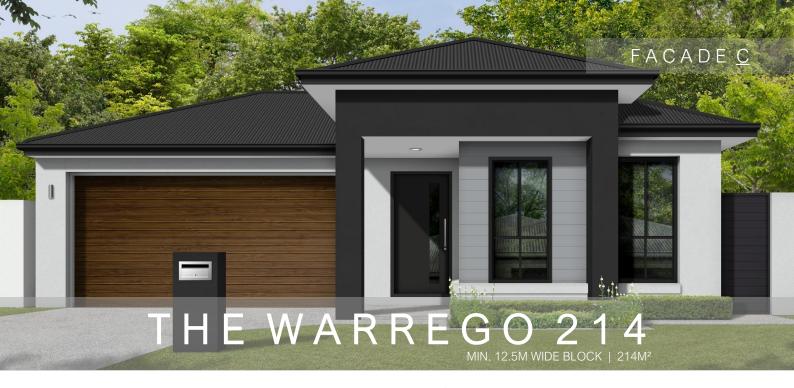

#### THE PRINCE REGENT 207 SUITABLE FOR CORNER BLOCK | 207M<sup>2</sup>

4 BEDROOMS

BATHROOMS

WALK IN PANTRY

FRY 2 CAR GAR