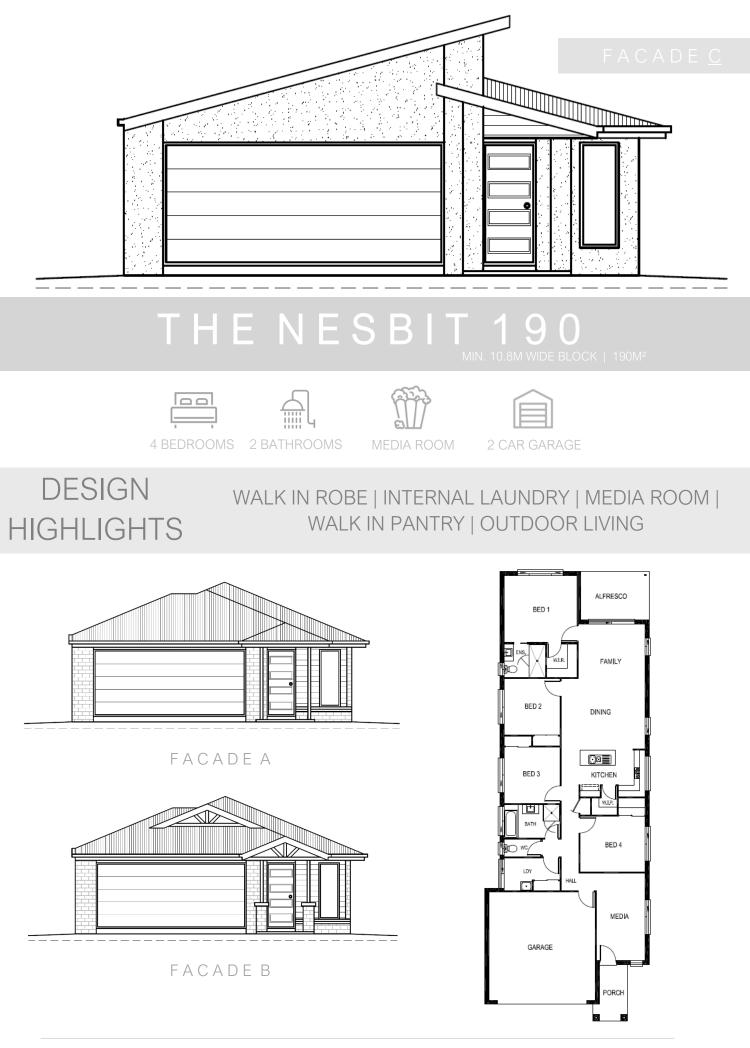

## DESIGN HIGHLIGHTS

WALK IN PANTRY | WALK IN ROBE | OFFICE | MEDIA ROOM | SIZEABLE OUTDOOR LIVING | KIDS RETREAT

FACADE A

# THE MACKENZIE224

4 BEDROOMS

BATHROOMS

WALK IN PANTRY

TRY 2 CAR GA

DESIGNLARGE WALK IN PANTRY & LAUNDRY | SPACIOUS WALKHIGHLIGHTSIN ROBE | MEDIA ROOM | SIZEABLE OUTDOOR LIVING