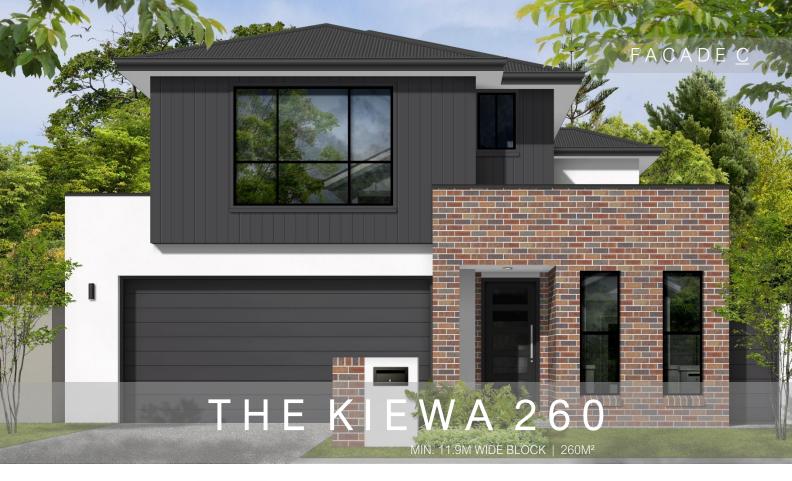

## THE KIEWA 260 BALCONY

4 BEDROOMS 2.5 BATHROOMS

OMS WALK IN PANTRY 2

2 CAR GARAC

DESIGN HIGHLIGHTS

LARGE WALK IN PANTRY | STUDY | COURTYARD | RUMPUS LARGE OUTDOOR LIVING | BALCONY

MEDIA ROOM

DESIGN HIGHLIGHTS