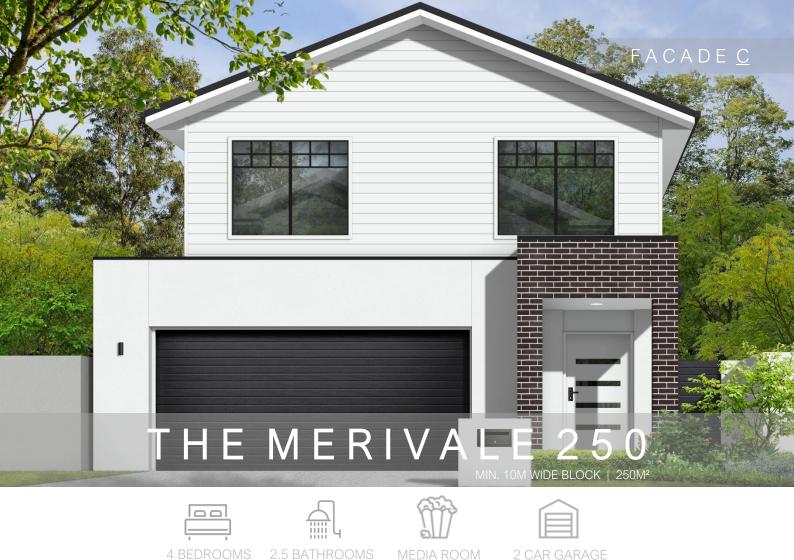

LARGE WALK IN PANTRY | SPACIOUS WALK IN ROBE | STUDY | MEDIA ROOM | OUTDOOR LIVING

MEDIA ROOM

2 CAR GARAGE

DESIGN HIGHLIGHTS

LARGE WALK IN PANTRY | WALK IN ROBE | MEDIA ROOM SPACIOUS OUTDOOR LIVING

4 BEDROOMS