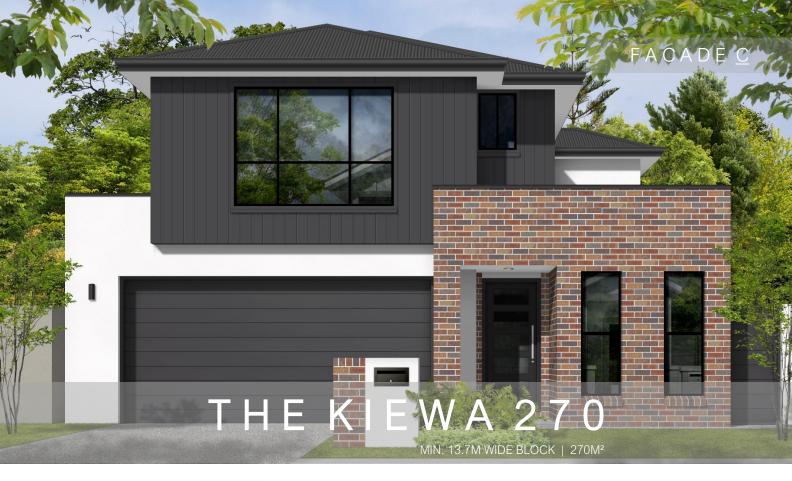

## THE KIEWA 260 BALCONY

4 BEDROOMS 2.5 BATHROOMS

OMS WALK IN PANTRY 2

2 CAR GARAC

DESIGN HIGHLIGHTS

LARGE WALK IN PANTRY | STUDY | COURTYARD | RUMPUS LARGE OUTDOOR LIVING | BALCONY

MEDIA ROOM

DESIGN HIGHLIGHTS