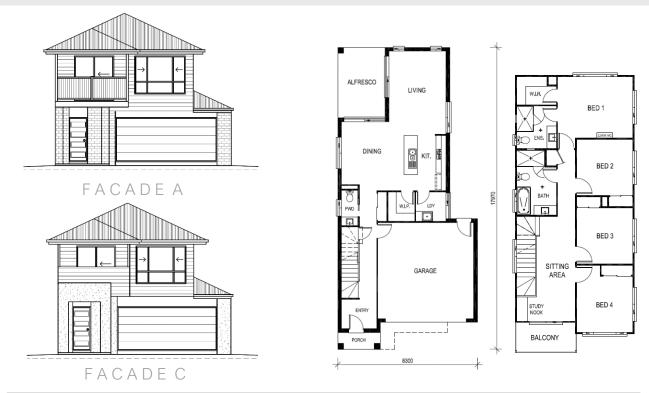

#### WALK IN PANTRY | LARGE WALK IN ROBE | STUDY NOOK | BALCONY | RUMPUS | MEDIA ROOM

4 BEDROOMS 2.5

DESIGN

HIGHLIGHTS

#### LARGE WALK IN PANTRY | SPACIOUS WALK IN ROBE | STUDY NOOK | POWDER ROOM | SITTING AREA