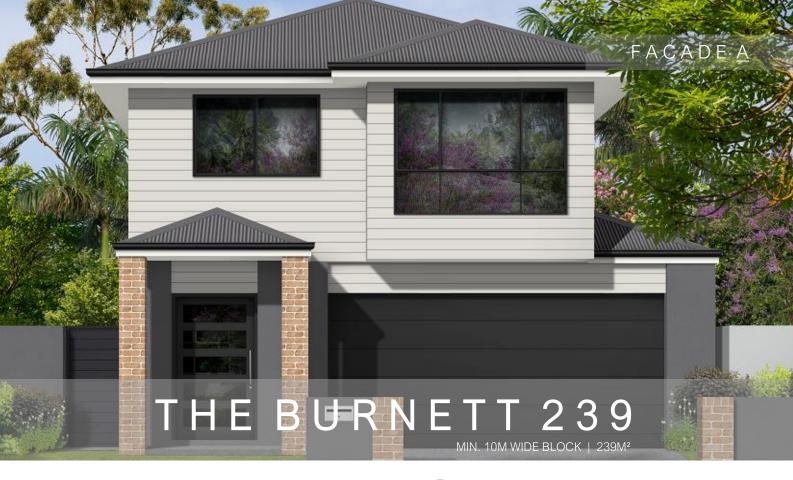

## THE BURNETT 209 BALCONY

4 BEDROOMS 2.5 BATHROOMS

WALK IN PANTRY

DESIGN HIGHLIGHTS

LARGE WALK IN PANTRY | SPACIOUS WALK IN ROBE | STUDY NOOK | POWDER ROOM | SITTING AREA

Images, Inclusions and Materials are for illustrative purposes only and should only be used as a guide.