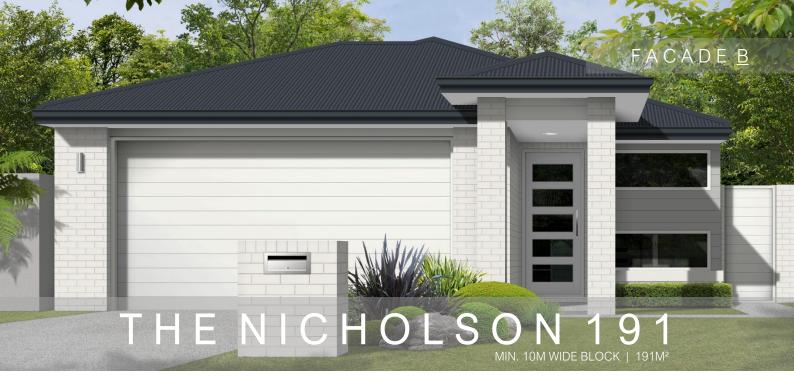

#### THE FLINDERS MIN. 11.4M WIDE BLOCK | 191M<sup>2</sup>

FACADE A

4 BEDROOMS 2 BATHROOMS

MEDIA ROOM