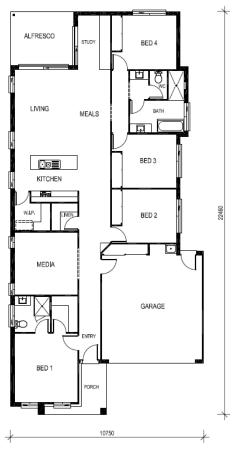

# PLANGALLERY 2022

FACADEA

WALK IN PANTRY 1 CAR GARAGE

DESIGN HIGHLIGHTS

WALK IN PANTRY | INTERNAL LAUNDRY | MEDIA ROOM | WALK IN ROBE | SIZEABLE OUTDOOR LIVING

FACADE B