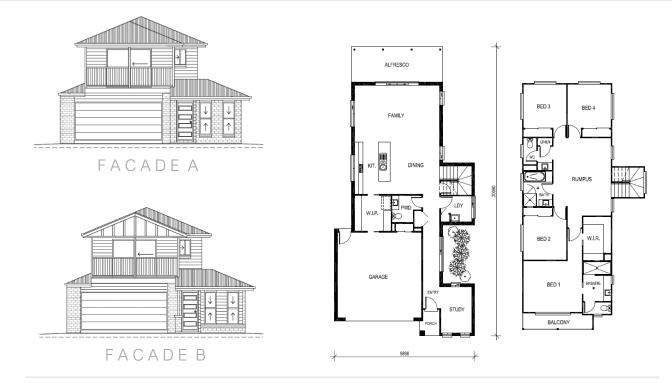

#### WALK IN PANTRY | LARGE WALK IN ROBE | STUDY NOOK | BALCONY | RUMPUS | MEDIA ROOM

4 BEDROOMS 2.5

DESIGN

HIGHLIGHTS

#### LARGE WALK IN PANTRY | SPACIOUS WALK IN ROBE | STUDY NOOK | POWDER ROOM | SITTING AREA

## THE BURNETT 209 BALCONY

4 BEDROOMS 2.5 BATHROOMS

WALK IN PANTRY

DESIGN HIGHLIGHTS

LARGE WALK IN PANTRY | SPACIOUS WALK IN ROBE | STUDY NOOK | POWDER ROOM | SITTING AREA

Images, Inclusions and Materials are for illustrative purposes only and should only be used as a guide.