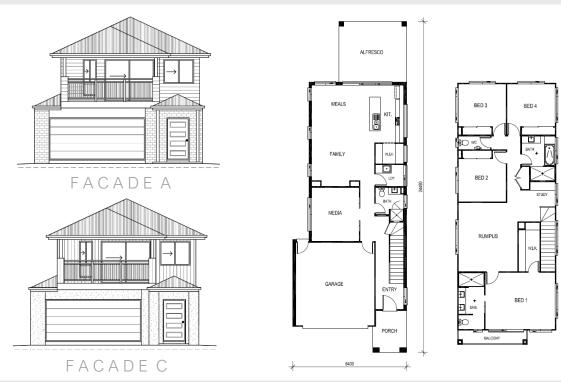

#### WALK IN PANTRY | LARGE WALK IN ROBE | STUDY NOOK | BALCONY | RUMPUS | MEDIA ROOM

4 BEDROOMS 2.5

DESIGN

HIGHLIGHTS