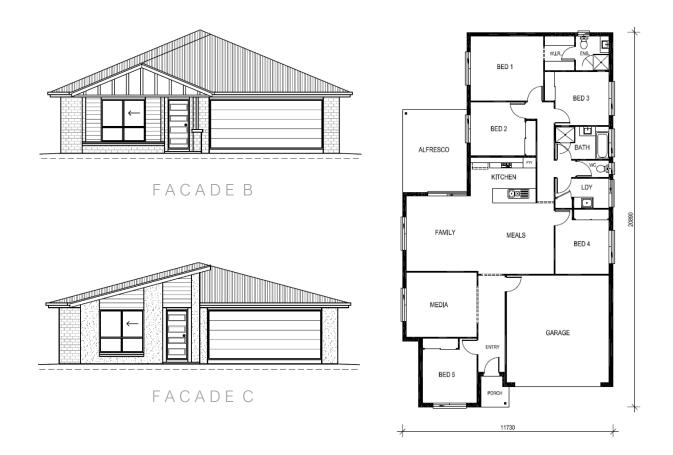

## DESIGN HIGHLIGHTS

WALK IN PANTRY | SPACIOUS WALK IN ROBE | STUDY | MEDIA ROOM | OUTDOOR LIVING

FACADE B

3 BATHROOM

 DESIGN
 LARGE WALK IN PANTRY | SPACIOUS WALK IN ROBE | STUDY

 NOOK | COURTYARD | RUMPUS | MEDIA ROOM