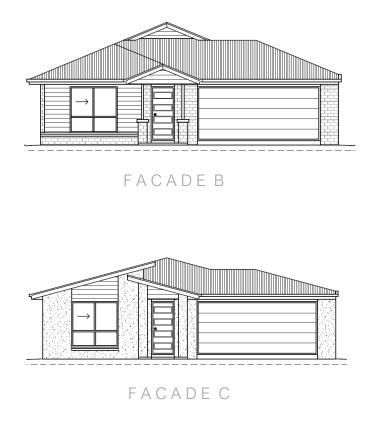

MEDIA ROOM | OUTDOOR LIVING













4 BEDROOMS

2 BATHROOMS

MEDIA ROOM

2 CAR GARAGE

DESIGN HIGHLIGHTS

LARGE WALK IN PANTRY | WALK IN ROBE | MEDIA ROOM | SIZEABLE OUTDOOR LIVING | KIDS RETREAT











MEDIA ROOM



## DESIGN HIGHLIGHTS

WALK IN PANTRY | SPACIOUS WALK IN ROBE | STUDY | MEDIA ROOM | OUTDOOR LIVING



FACADE B









3 BATHROOM





 DESIGN
 LARGE WALK IN PANTRY | SPACIOUS WALK IN ROBE | STUDY

 NOOK | COURTYARD | RUMPUS | MEDIA ROOM









DMS MEDIA ROOM



#### 4 BEDROOMS

DESIGN HIGHLIGHTS

WALK IN PANTRY & LAUNDRY | WALK IN ROBE | KIDS RETREAT | MEDIA ROOM | OUTDOOR LIVING AREA







\_\_\_\_



BEDROOMS

2 BATHROC

MEDIA ROOM

2 CAR GARAGE

## DESIGN HIGHLIGHTS

LARGE LAUNDRY | MEDIA ROOM | KIDS RETREAT | SIZEABLE OUTDOOR LIVING | SPACIOUS WALK IN ROBE















5 BEDROOM

2 BATHROON

MEDIA ROOM

2 CAR GARAG

## DESIGN HIGHLIGHTS

MEDIA ROOM | LARGE LAUNDRY | SIZEABLE OUTDOOR LIVING | SPACIOUS WALK IN ROBE





#### THE PRINCE REGENT 207 SUITABLE FOR CORNER BLOCK | 207M<sup>2</sup>







4 BEDROOMS

BATHROOMS

WALK IN PANTRY

FRY 2 CAR GAR

## DESIGN HIGHLIGHTS

LARGE WALK IN PANTRY & LAUNDRY | SPACIOUS WALK IN ROBE | SIZEABLE OUTDOOR LIVING



FACADE A





#### THE COOPER 194 SUITABLE FOR CORNER BLOCKS | 194M<sup>2</sup>









4 BEDROOMS

2 BATHROOMS

WALK IN PANTRY

TRY 2 CAR (

## DESIGN HIGHLIGHTS

LARGE WALK IN PANTRY | WALK IN ROBE | LARGE LAUNDRY | SIZEABLE OUTDOOR LIVING



FACADE A





#### THE AND REW 243 SUITABLE FOR CORNER BLOCK | 243M<sup>2</sup>









4 BEDROOMS

ROOMS

2.5 BATHROOMS MEDIA ROOM

DOM 2 CAR

## D