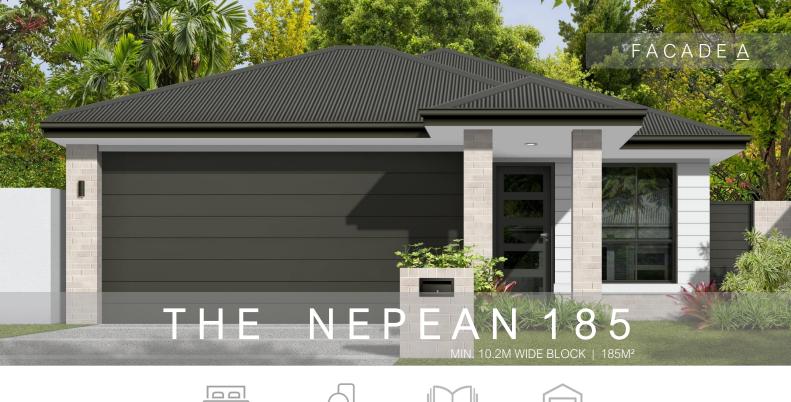

#### THE FLINDERS MIN. 11.4M WIDE BLOCK | 191M<sup>2</sup>

FACADE A

4 BEDROOMS 2 BATHROOMS

MEDIA ROOM