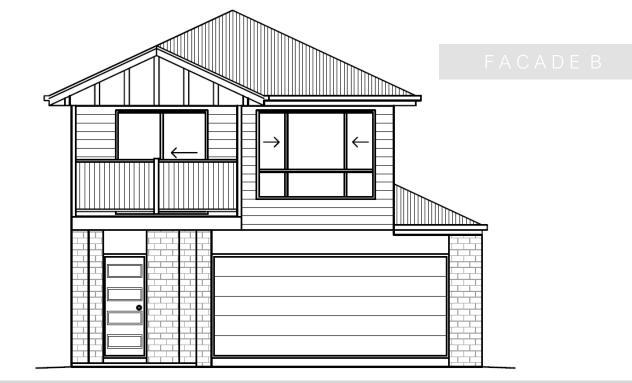

# PLANGALLERY 2022









FACADEA

WALK IN PANTRY 1 CAR GARAGE

DESIGN HIGHLIGHTS

WALK IN PANTRY | INTERNAL LAUNDRY | MEDIA ROOM | WALK IN ROBE | SIZEABLE OUTDOOR LIVING



FACADE B













## DESIGN HIGHLIGHTS

#### WALK IN PANTRY | LARGE WALK IN ROBE | STUDY NOOK | BALCONY | RUMPUS | MEDIA ROOM





4 BEDROOMS 2.5

DESIGN

HIGHLIGHTS

#### LARGE WALK IN PANTRY | SPACIOUS WALK IN ROBE | STUDY NOOK | POWDER ROOM | SITTING AREA





## THE BURNETT 209 BALCONY









4 BEDROOMS 2.5 BATHROOMS

WALK IN PANTRY

DESIGN HIGHLIGHTS

LARGE WALK IN PANTRY | SPACIOUS WALK IN ROBE | STUDY NOOK | POWDER ROOM | SITTING AREA



Images, Inclusions and Materials are for illustrative purposes only and should only be used as a guide.











## DESIGN HIGHLIGHTS

#### WALK IN PANTRY & LAUNDRY | WALK IN ROBE | STUDY NOOK | POWDER ROOM | SITTING AREA | MEDIA ROOM













4 BEDROOMS 2 BATHROOMS

MEDIA ROOM

DESIGN HIGHLIGHTS

WALK IN ROBE | INTERNAL LAUNDRY | MEDIA ROOM | STUDY | OUTDOOR LIVING



FACADE A









FAMIL

DINING

KITCHEN

BED 1

GARAGE

Ph: 07) 3888 7621



DESIGN HIGHLIGHTS

#### WALK IN ROBE | INTERNAL LAUNDRY | MEDIA ROOM | WALK IN PANTRY | OUTDOOR LIVING











1.5 CAR GARAGE

DESIGN HIGHLIGHTS

#### S