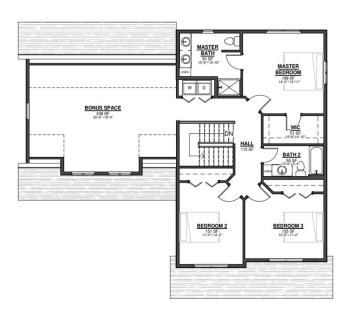

Sheet**

103 Pine Drive, Hankinson ND 58041

- 2 Story
- 3 Bedrooms,
- 2.5 Bathrooms

Double Stall Garage

2,578 Sq. Ft.



SALE PRICE \$ 414,900

- **Custom Cabinets**
- Soft Close Cabinetry Hardware
- Whirlpool Stainless Steel Appliance Package
- **Quartz Kitchen Countertops**
- 7' Kitchen Island
- Subway Tile Kitchen Backsplash
- Light Fixture Allowance
- Solid Core, Stained Poplar Doors, Base and Casing
- Tiled, Master Shower

- Luxury Vinyl Plank Flooring & Upgraded Carpet and Pad
- Custom Welded Black Steel Railing
- Interior Sound Batting in All Bedrooms and Bathrooms
- Over-sized Fully Insulated and Finished Garage
- 18' x 8' Insulated Garage Door w/ windows
- 2 Garage Door openers w/ Exterior Keypad
- 2 Garage Floor Drains
- Thermotech, Maintenance Free Windows
- Address Stone





SECOND FLOOR

MAIN FLOOR