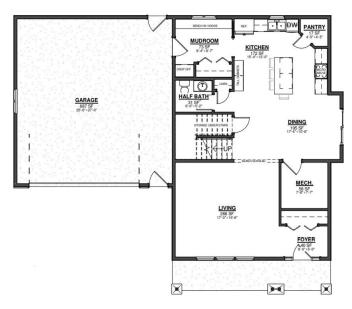

e Sheet**

103 Pine Drive, Hankinson ND 58041

- 2 Story
- 3 Bedrooms,
- 2.5 Bathrooms

Double Stall Garage

2,578 Sq. Ft.



SALE PRICE \$ 414,900

- **Custom Cabinets**
- Soft Close Cabinetry Hardware
- Whirlpool Stainless Steel Appliance Package
- **Quartz Kitchen Countertops**
- 7' Kitchen Island
- Subway Tile Kitchen Backsplash
- Light Fixture Allowance
- Solid Core, Stained Poplar Doors, Base and Casing
- Tiled, Master Shower

- Luxury Vinyl Plank Flooring & Upgraded Carpet and Pad
- Custom Welded Black Steel Railing
- Interior Sound Batting in All Bedrooms and Bathrooms
- Over-sized Fully Insulated and Finished Garage
- 18' x 8' Insulated Garage Door w/ windows
- 2 Garage Door openers w/ Exterior Keypad
- 2 Garage Floor Drains
- Thermotech, Maintenance Free Windows
- Address Stone





SECOND FLOOR

MAIN FLOOR