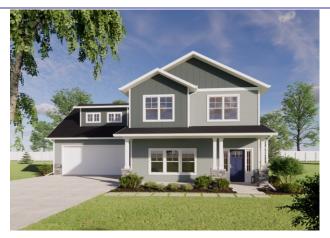

## **Cyprus - Feature Sheet**

103 Pine Drive, Hankinson ND 58041

- 2 Story
- 3 Bedrooms,
- 2.5 Bathrooms

Double Stall Garage

2,578 Sq. Ft.

SALE PRICE \$ 414,900

- **Custom Cabinets**
- Soft Close Cabinetry Hardware
- Whirlpool Stainless Steel Appliance Package
- **Quartz Kitchen Countertops**
- 7' Kitchen Island
- Subway Tile Kitchen Backsplash
- Light Fixture Allowance
- Solid Core, Stained Poplar Doors, Base and Casing
- Tiled, Master Shower