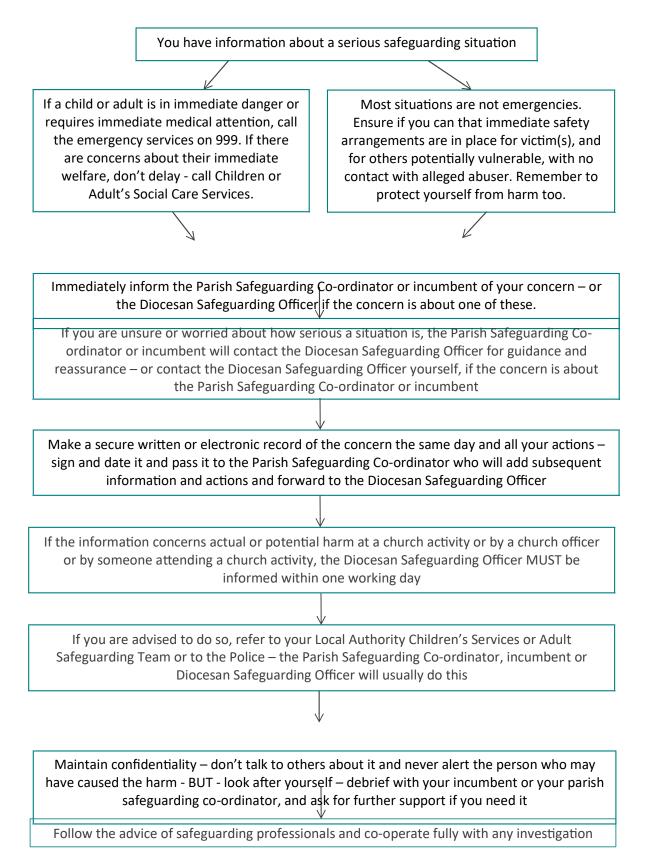

## Parish Responding to Concerns and Allegations Procedure







| LOCAL CONTACT DETAILS                                                                                                                       |                                                                               |
|---------------------------------------------------------------------------------------------------------------------------------------------|-------------------------------------------------------------------------------|
| Parish Safeguarding Co-ordinator:                                                                                                           | Julie Bridges (Children) 07814 023913<br>Sylvia Roberts (Adults) 07771 655789 |
| Incumbent: Interregnum