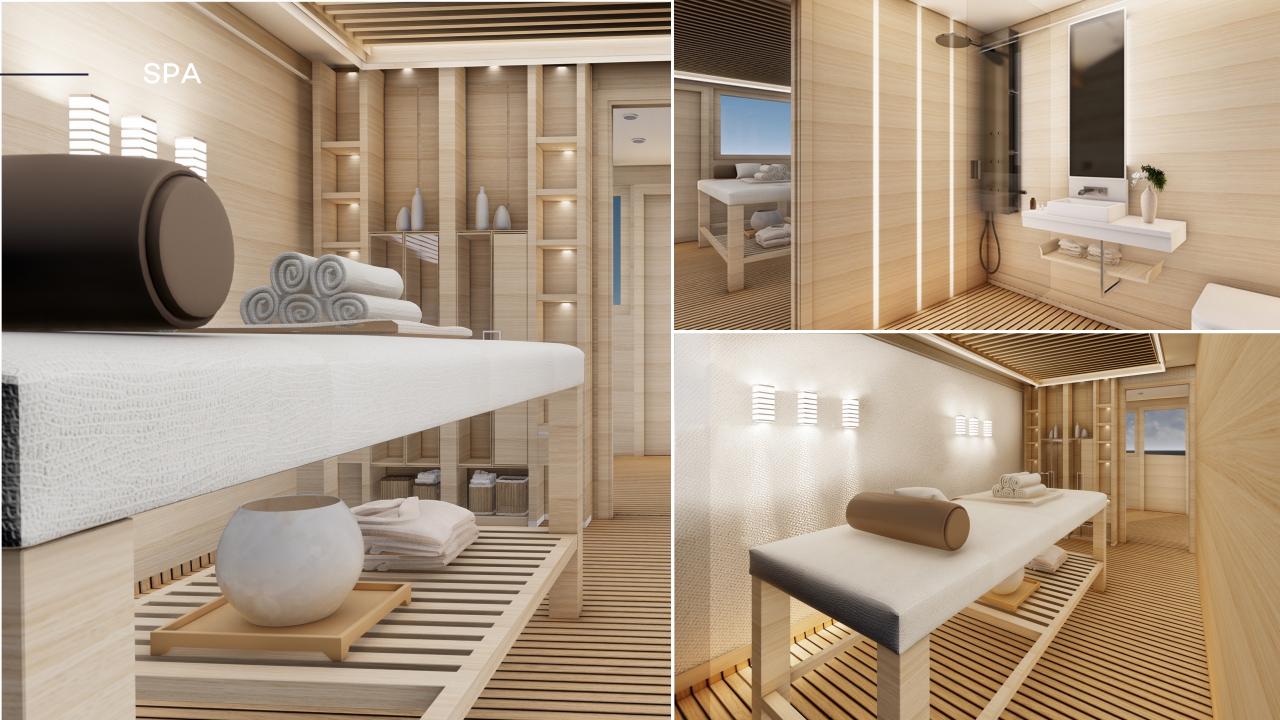

Common areas include a sundeck for yoga and sunbathing, open-air cinema, outdoor bar, large jacuzzi, dining salon, two alfresco dining areas, sky lounge with library, indoor bar, beach club with sea pool, air-conditioned gym, and spa.

#### Amenities:

Beach club and swimming platform access, indoor gym with air conditioning, spa with massage room and guest bathroom, 2 full-beam Master Cabins with walk-in closet, and 3 VIP Cabins. All cabins have ensuites with walk-in rain showers, vanity, writing desks, sofas convertible to an extra bed, and luxury amenities.