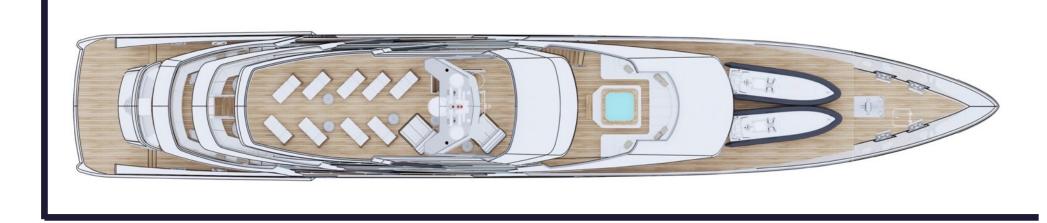

**PROFILE** 

SUN DECK

#### Amenities:

Open-air sundeck with loungers and sunbeds for relaxing, sunbathing, outdoor exercise, yoga, or enjoying the magnificent views.

### WHEELHOUSE DECK

#### Amenities:

Large jacuzzi facing the bow, guest bathroom, full bar, open-air cinema, shaded lounge area for outdoor seating, and al fresco dining.

#### **Yacht Features:**

Wheelhouse and captain's cabin.