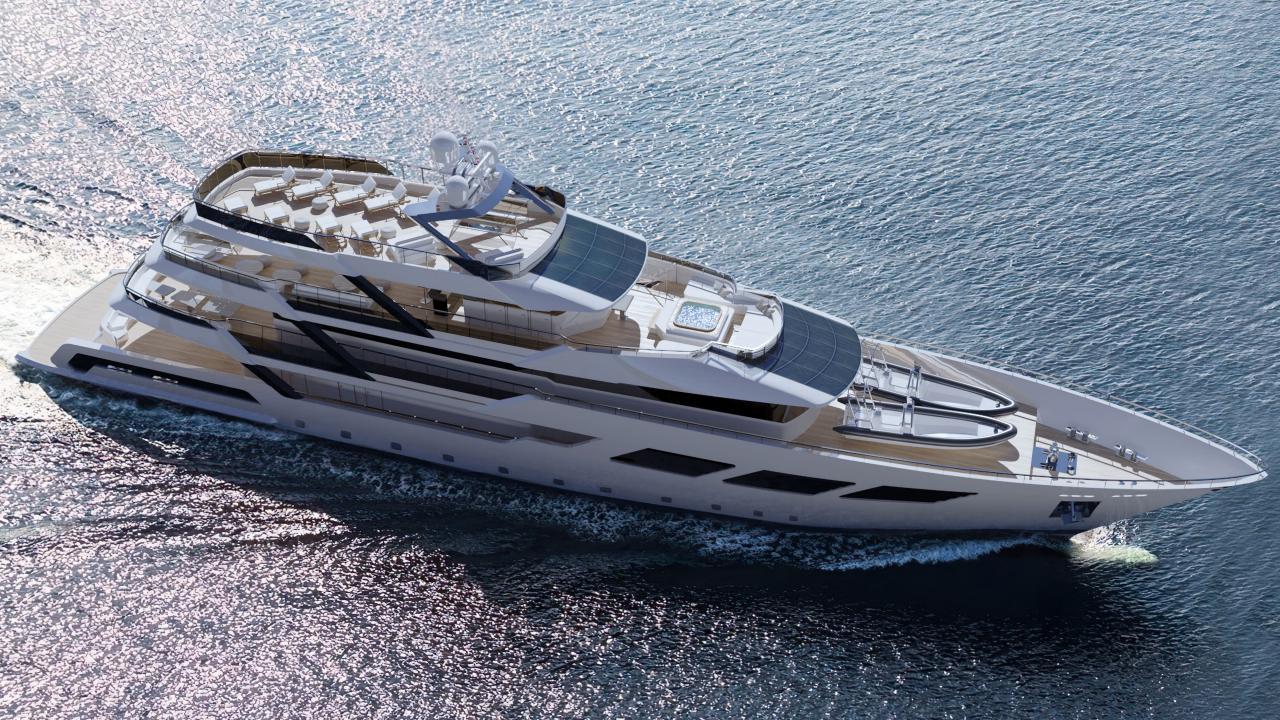

She has a cutting-edge exterior with clean lines that modernize the classic yacht look. Her elegant, contemporary interior is complemented by huge exterior decks. A perfect balance between the exterior and interior spaces maximizes every square foot.

Common areas include a sundeck for yoga and sunbathing, open-air cinema, outdoor bar, large jacuzzi, dining salon, two alfresco dining areas, sky lounge with library, indoor bar, beach club with sea pool, air-conditioned gym, and spa.