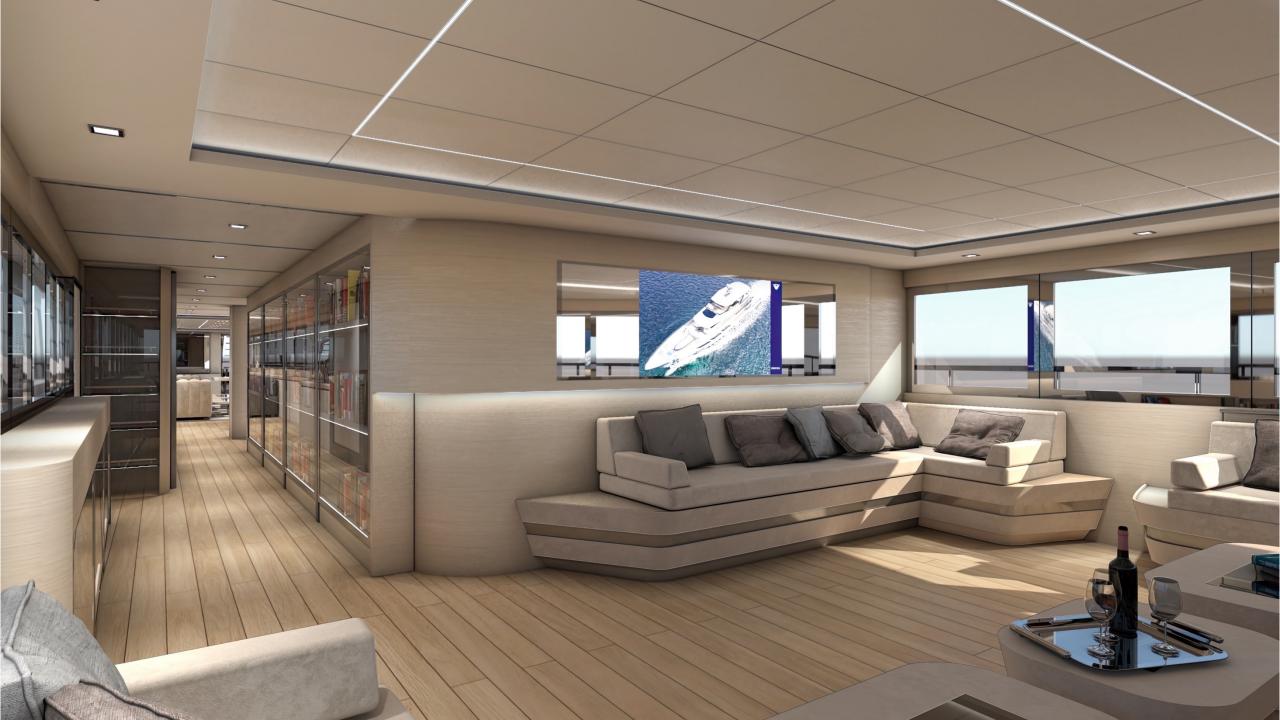

Common areas include a sundeck for yoga and sunbathing, open-air cinema, outdoor bar, large jacuzzi, dining salon, two alfresco dining areas, sky lounge with library, indoor bar, beach club with sea pool, air-conditioned gym, and spa.

#### Amenities:

Sky lounge with 270° view and media room, library, guest bathroom, full bar, main salon which can seat up to 26 guests, lounge area with TV, shaded outdoor seating, and al-fresco dining area.