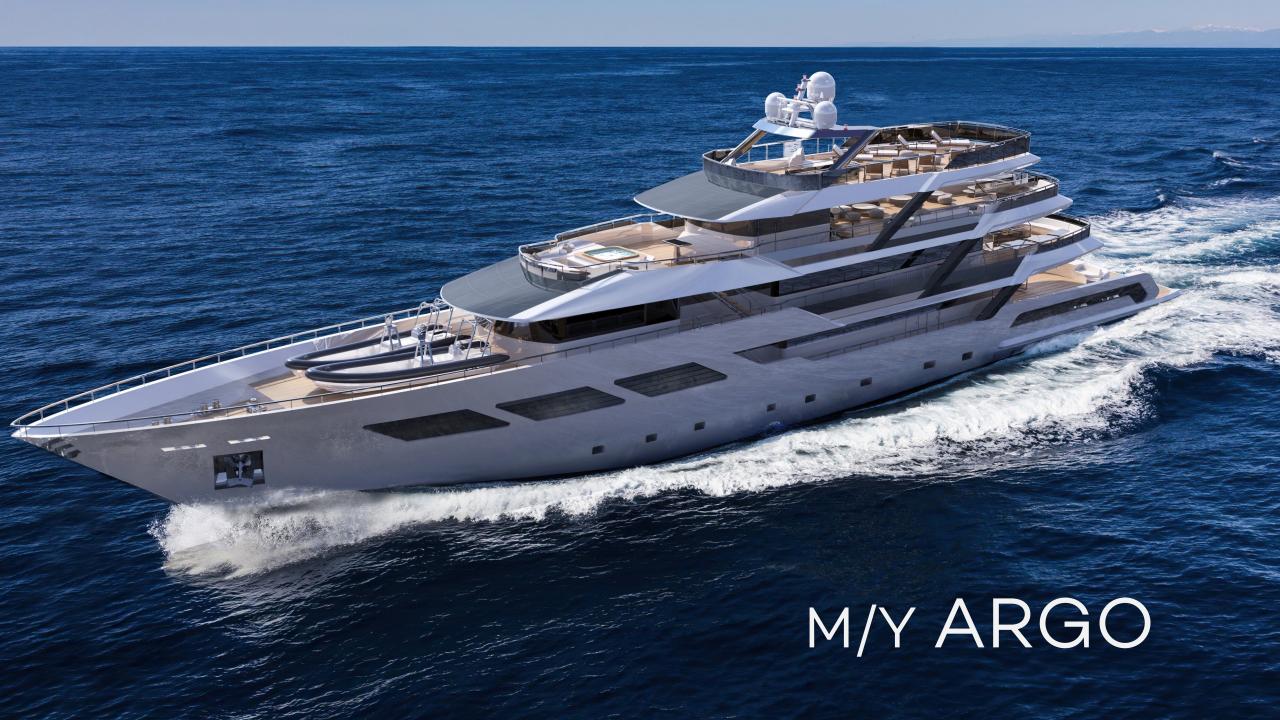

# ARGO

Newly built for the 2023 season, ARGO was specifically designed for large charter parties. She has 13 luxurious cabins, which can accommodate up to 30 guests in 2 Master Cabins, 3 VIP Cabins, and 8 Queen Cabins.

She has a cutting-edge exterior with clean lines that modernize the classic yacht look. Her elegant, contemporary interior is complemented by huge exterior decks. A perfect balance between the exterior and interior spaces maximizes every square foot.

Common areas include a sundeck for yoga and sunbathing, open-air cinema, outdoor bar, large jacuzzi, dining salon, two alfresco dining areas, sky lounge with library, indoor bar, beach club with sea pool, air-conditioned gym, and spa.