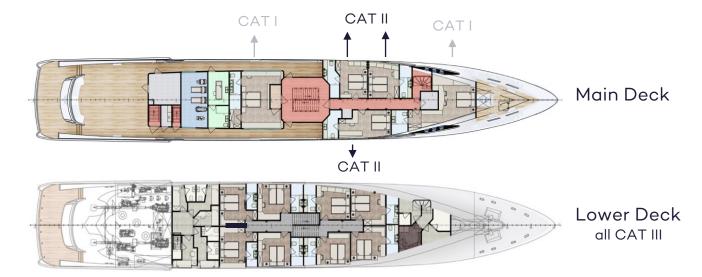

## ACCOMODATION

ARGO has 13 luxurious cabins in three different categories, distributed in two decks.

#### CATI

#### 2 Master Cabins

- 30 sqm
- Full beam
- King size bed
- Ensuite with rain shower and double sink
- Walk-in closet
- Vanity
- Writing Desk
- Sofa Lounge convertible to an extra bed

#### **CAT II**

#### 3 VIP Cabins

- 17 sqm
- Queen size bed
- Ensuite with rain shower
- Writing Desk
- Sofa Lounge convertible to an extra bed

#### **CAT III**

#### 8 Queen Cabins

- 16 sqm
- Queen size bed
- Ensuite with rain shower
- Writing Desk
- Sofa Lounge
- 2 interconnecting suites

All suites are individually designed with luxurious amenities including professional hair dryer, organic natural hair and bath amenities, individual AC control, smart TV, remote blackout curtains, Egyptian cotton bedding, etc.