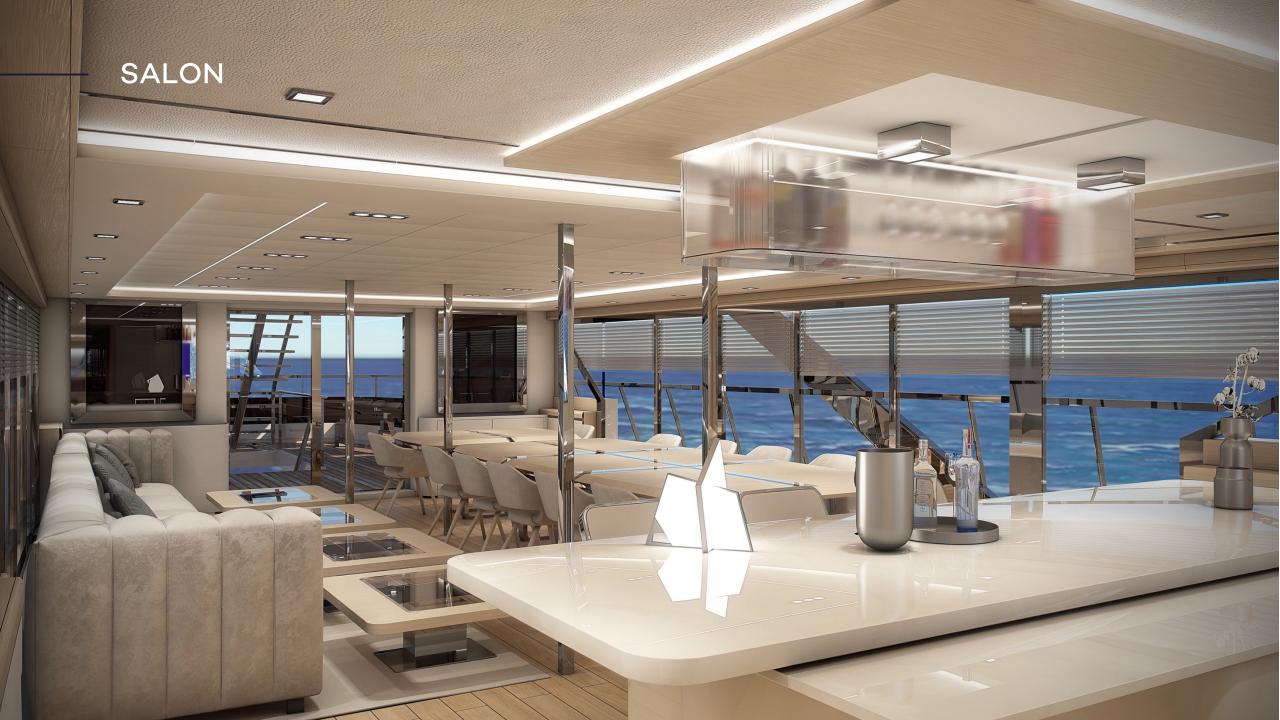

#### Amenities:

Sky lounge with 270° view and media room, library, guest bathroom, full bar, main salon which can seat up to 26 guests, lounge area with TV, shaded outdoor seating, and al-fresco dining area.

#### **Yacht Features:**

Galley with walk-in refrigerated and freezer room and crew mess. Crane for tenders.