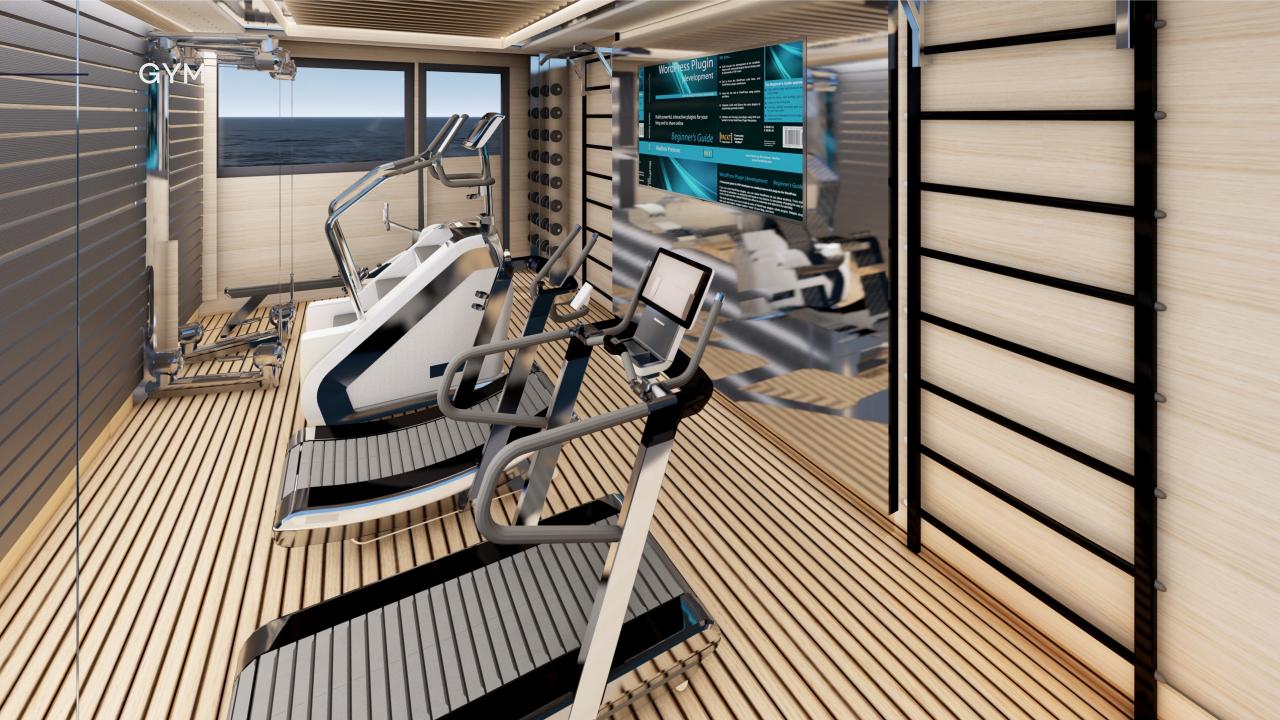

Common areas include a sundeck for yoga and sunbathing, open-air cinema, outdoor bar, large jacuzzi, dining salon, two alfresco dining areas, sky lounge with library, indoor bar, beach club with sea pool, air-conditioned gym, and spa.

#### Amenities:

Beach club and swimming platform access, indoor gym with air conditioning, spa with massage room and guest bathroom, 2 full-beam Master Cabins with walk-in closet, and 3 VIP Cabins. All cabins have ensuites with walk-in rain showers, vanity, writing desks, sofas convertible to an extra bed, and luxury amenities.