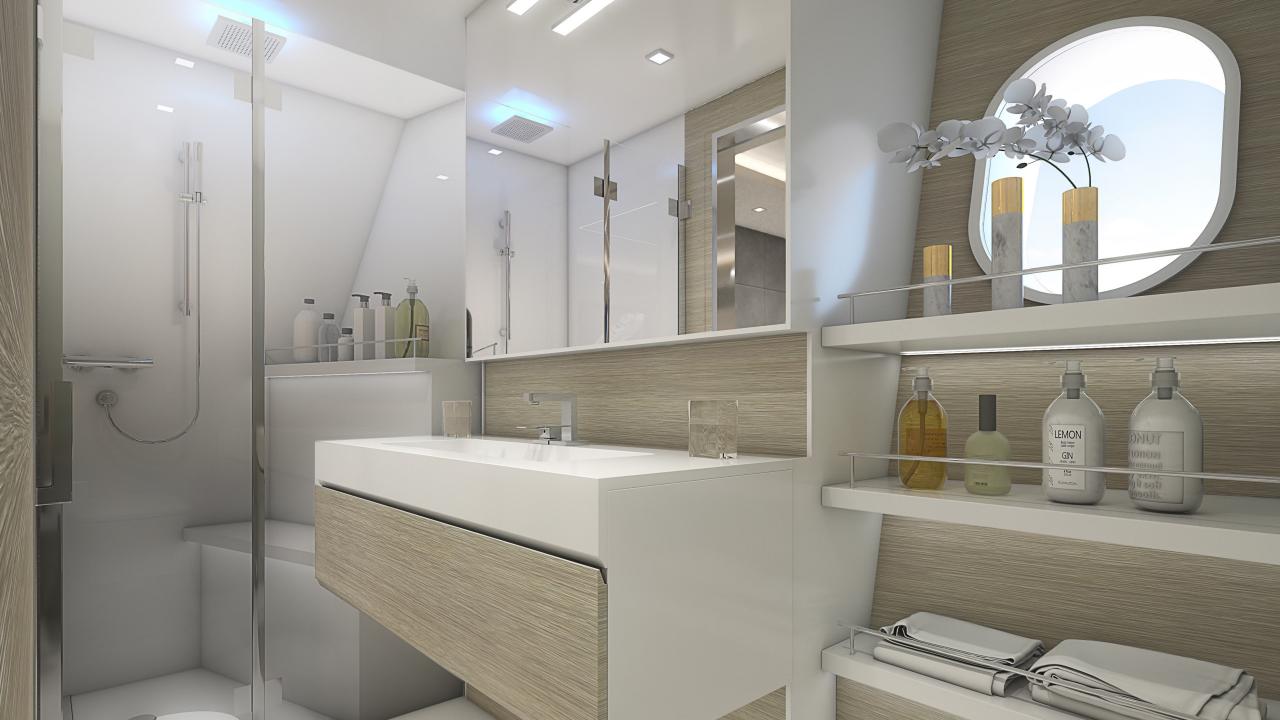

#### 2 Master Cabins

- 30 sqm
- Full beam
- King size bed
- Ensuite with rain shower and double sink
- Walk-in closet
- Vanity
- Writing Desk
- Sofa Lounge convertible to an extra bed

#### 3 VIP Cabins

- 17 sqm
- Queen size bed
- Ensuite with rain shower
- Writing Desk
- Sofa Lounge convertible to an extra bed

#### 8 Queen Cabins

- 16 sqm
- Queen size bed
- Ensuite with rain shower
- Writing Desk
- Sofa Lounge
- 2 interconnecting suites

All suites are individually designed with luxurious amenities including professional hair dryer, organic natural hair and bath amenities, individual AC control, smart TV, remote blackout curtains, Egyptian cotton bedding, etc.