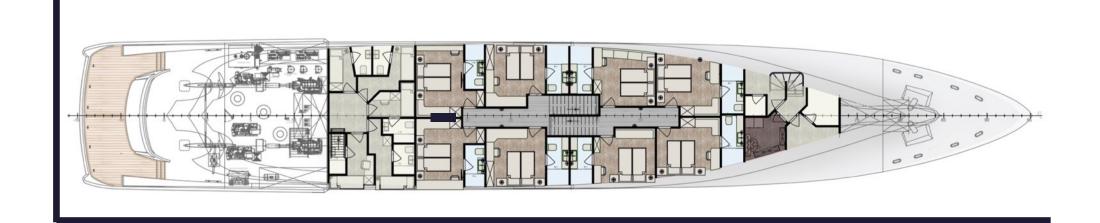

## ACCOMODATION

ARGO has 13 luxurious cabins in three different categories, distributed in two decks.

#### CATI

#### 2 Master Cabins

- 30 sqm
- Full beam
- King size bed
- Ensuite with rain shower and double sink
- Walk-in closet
- Vanity
- Writing Desk
- Sofa Lounge convertible to an extra bed

#### **CAT II**

#### 3 VIP Cabins

- 17 sqm
- Queen size bed
- Ensuite with rain shower
- Writing Desk
- Sofa Lounge convertible to an extra bed

#### **CAT III**

#### 8 Queen Cabins

- 16 sqm
- Queen size bed
- Ensuite with rain shower
- Writing Desk
- Sofa Lounge
- 2 interconnecting suites

All suites are individually designed with luxurious amenities including professional hair dryer, organic natural hair and bath amenities, individual AC control, smart TV, remote blackout curtains, Egyptian cotton bedding, etc.