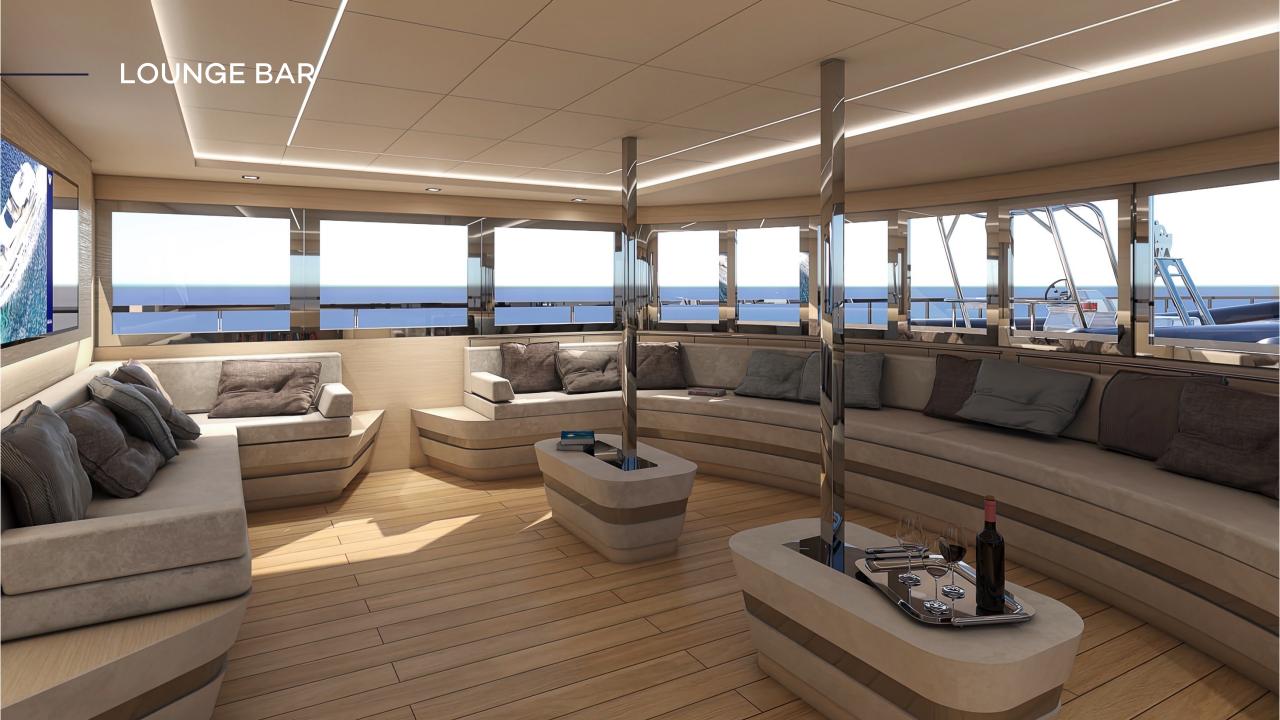

#### Amenities:

Large jacuzzi facing the bow, guest bathroom, full bar, open-air cinema, shaded lounge area for outdoor seating, and al fresco dining.

#### **Yacht Features:**

Wheelhouse and captain's cabin.