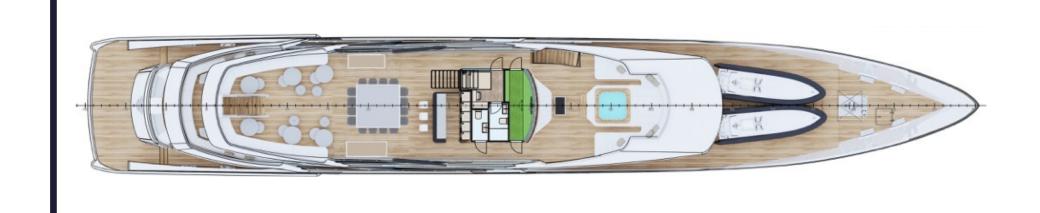

### UPPER DECK

#### Amenities:

Sky lounge with 270° view and media room, library, guest bathroom, full bar, main salon which can seat up to 26 guests, lounge area with TV, shaded outdoor seating, and al-fresco dining area.

#### **Yacht Features:**

Galley with walk-in refrigerated and freezer room and crew mess. Crane for tenders.