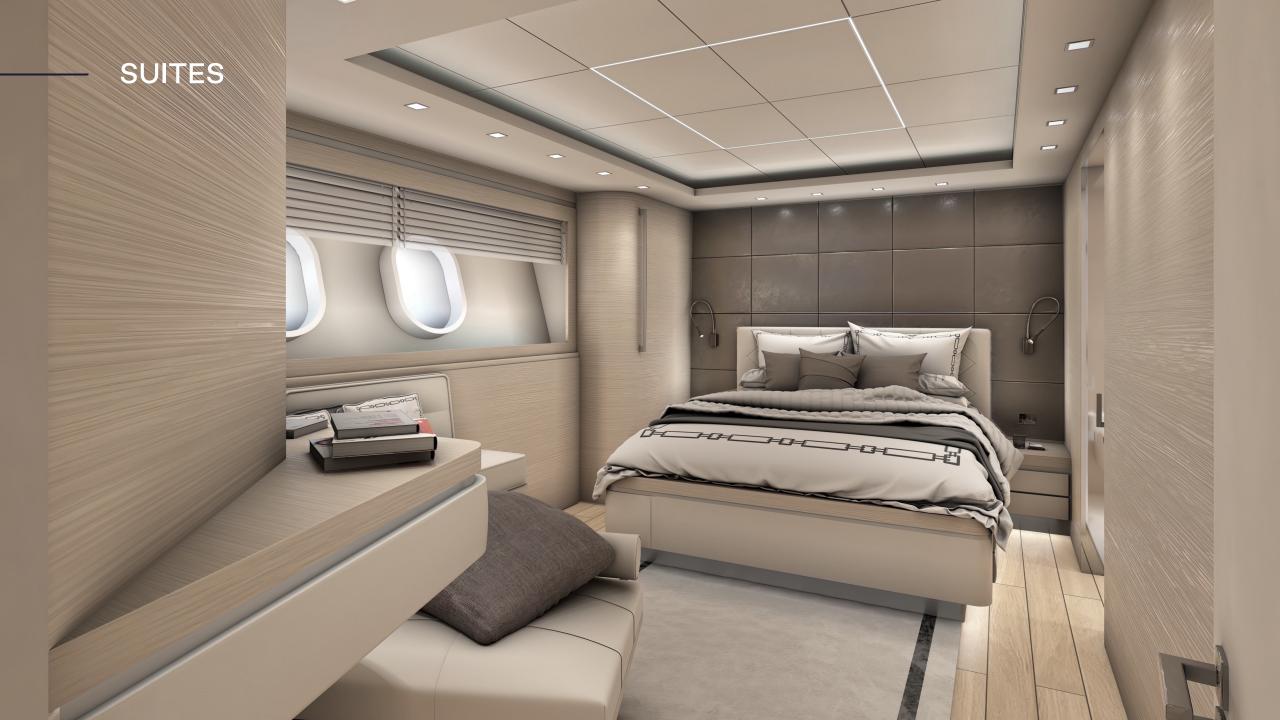

#### 2 Master Cabins

- 30 sqm
- Full beam
- King size bed
- Ensuite with rain shower and double sink
- Walk-in closet
- Vanity
- Writing Desk
- Sofa Lounge convertible to an extra bed

#### 3 VIP Cabins

- 17 sqm
- Queen size bed
- Ensuite with rain shower
- Writing Desk
- Sofa Lounge convertible to an extra bed

#### 8 Queen Cabins

- 16 sqm
- Queen size bed
- Ensuite with rain shower
- Writing Desk
- Sofa Lounge
- 2 interconnecting suites

All suites are individually designed with luxurious amenities including professional hair dryer, organic natural hair and bath amenities, individual AC control, smart TV, remote blackout curtains, Egyptian cotton bedding, etc.

#### Amenities:

Beach club and swimming platform access, indoor gym with air conditioning, spa with massage room and guest bathroom, 2 full-beam Master Cabins with walk-in closet, and 3 VIP Cabins. All cabins have ensuites with walk-in rain showers, vanity, writing desks, sofas convertible to an extra bed, and luxury amenities.