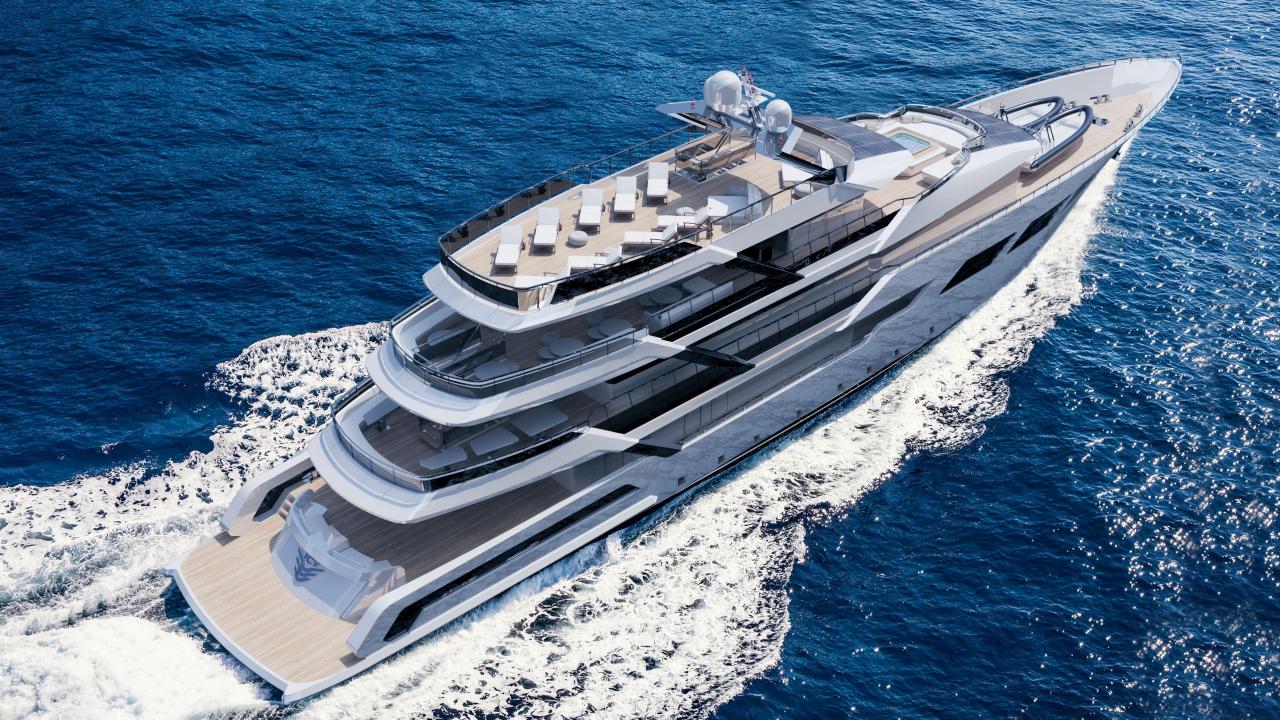

She has a cutting-edge exterior with clean lines that modernize the classic yacht look. Her elegant, contemporary interior is complemented by huge exterior decks. A perfect balance between the exterior and interior spaces maximizes every square foot.

Common areas include a sundeck for yoga and sunbathing, open-air cinema, outdoor bar, large jacuzzi, dining salon, two alfresco dining areas, sky lounge with library, indoor bar, beach club with sea pool, air-conditioned gym, and spa.