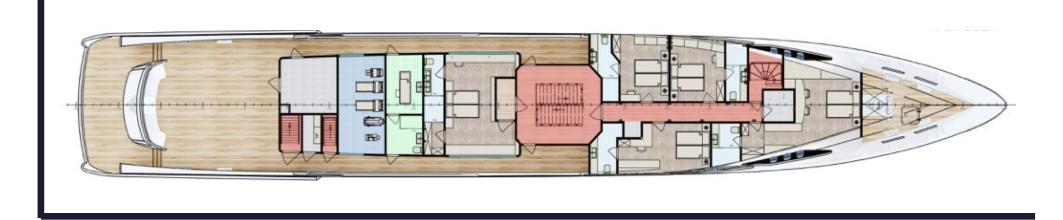

### LOWER DECK

#### Amenities:

8 Queen Cabins (2 interconnecting) with full ensuites with walk-in rain shower, writing desk, sofa, and luxury amenities.

#### **Yacht Features:**

7 crew staterooms, laundry room and engine room.