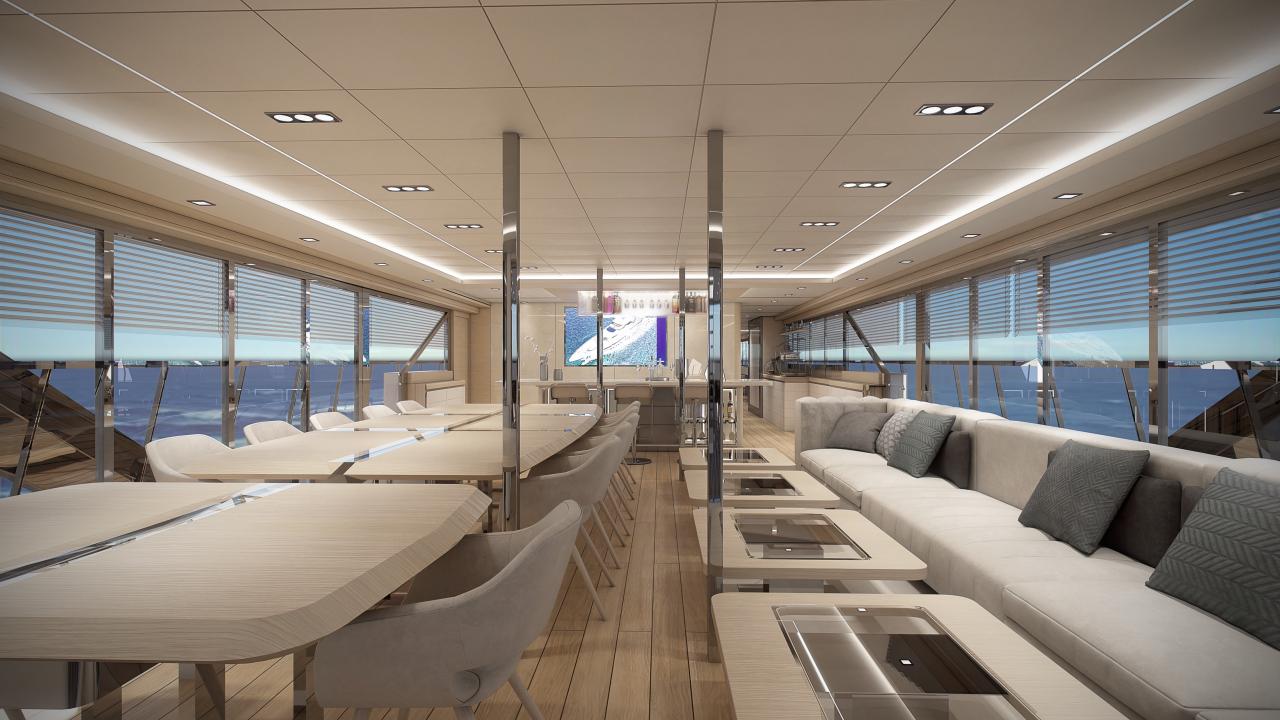

#### Amenities:

Sky lounge with 270° view and media room, library, guest bathroom, full bar, main salon which can seat up to 26 guests, lounge area with TV, shaded outdoor seating, and al-fresco dining area.

#### **Yacht Features:**

Galley with walk-in refrigerated and freezer room and crew mess. Crane for tenders.