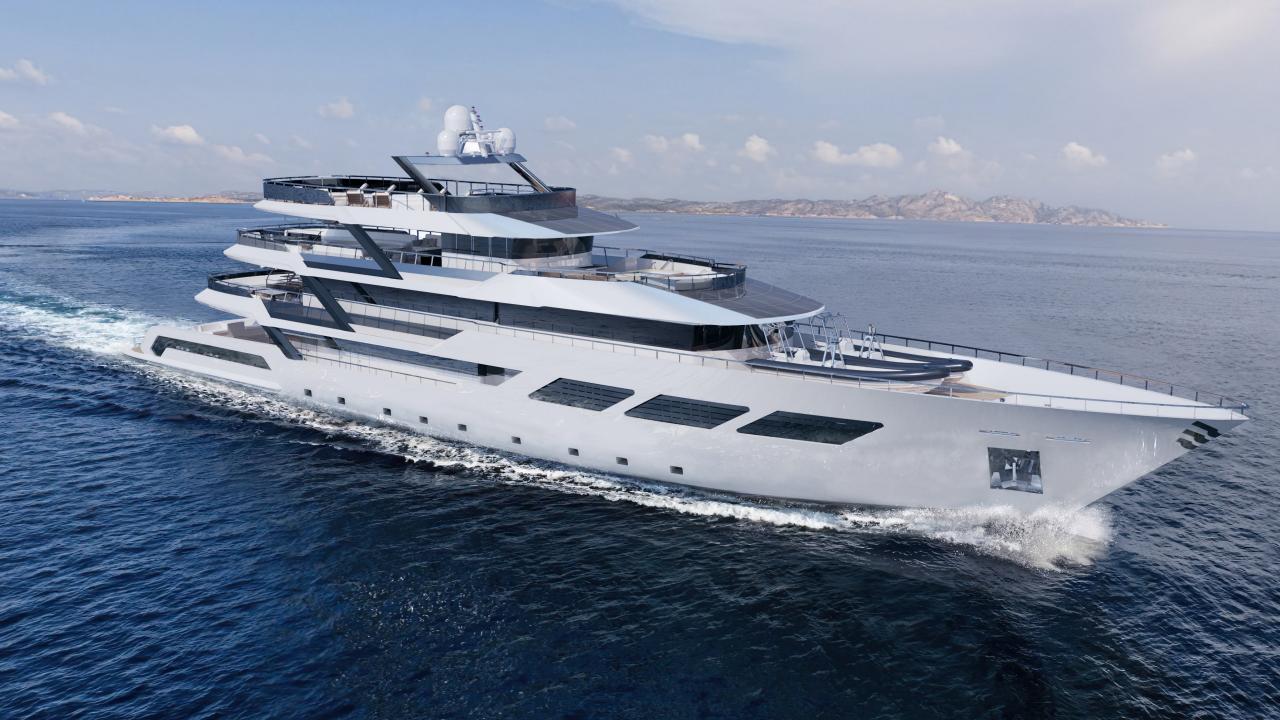

# ARGO

Newly built for the 2023 season, ARGO was specifically designed for large charter parties. She has 13 luxurious cabins, which can accommodate up to 30 guests in 2 Master Cabins, 3 VIP Cabins, and 8 Queen Cabins.

She has a cutting-edge exterior with clean lines that modernize the classic yacht look. Her elegant, contemporary interior is complemented by huge exterior decks. A perfect balance between the exterior and interior spaces maximizes every square foot.

Common areas include a sundeck for yoga and sunbathing, open-air cinema, outdoor bar, large jacuzzi, dining salon, two alfresco dining areas, sky lounge with library, indoor bar, beach club with sea pool, air-conditioned gym, and spa.