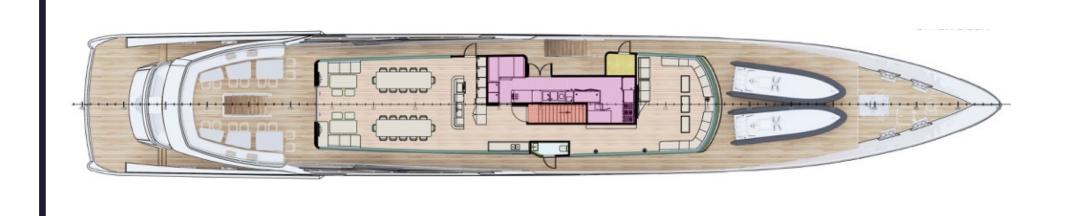

### MAIN DECK

#### Amenities:

Beach club and swimming platform access, indoor gym with air conditioning, spa with massage room and guest bathroom, 2 full-beam Master Cabins with walk-in closet, and 3 VIP Cabins. All cabins have ensuites with walk-in rain showers, vanity, writing desks, sofas convertible to an extra bed, and luxury amenities.