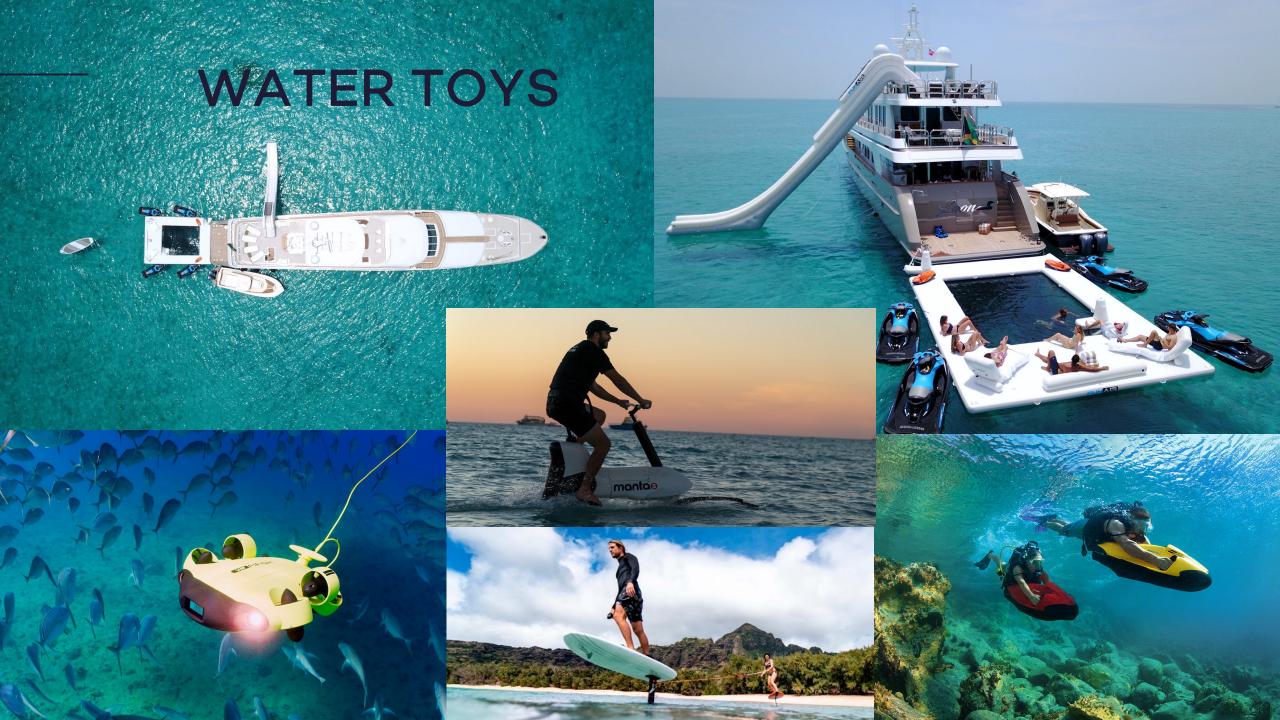

**WATER TOYS** 2 x 23' RIB Tenders Kayaks x 2

Chase Boat SUP x 4

Sea Bobs x 2 Diving Equipment E-Sea Bike x 2 Underwater Drone

Jet surf x 2 Sea Pool and Beach Club
Water skis Inflatable water toys

Wakeboard Ringo Tube