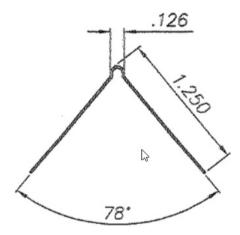

#### Standards:

All tolerances will meet or exceed the standard tolerances for stud and track product as per ASTM standard specifications C955-00a.

#### Benefits:

Metal beads are available in multiple lengths to help reduce waste and minimize splicing. The intricate pattern of holes allows mud to penetrate through the bead to the drywall.

TOLERANCES: PROFILE ±1/16 ANGULAR ±3 Steel Profile: Steel Grade: Coating: ASTM C645 | ASTM A1003 | ASTM 653

TWIST 3' MAX LAYING LEGS DOWN BOW 1/32 PER FT CAMBER 1/32 PER FT