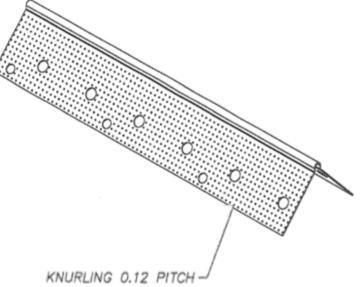

#### Benefits:

Metal beads are available in multiple lengths to help reduce waste and minimize splicing. The intricate pattern of holes allows mud to penetrate through the bead to the drywall.

TOLERANCES: PROFILE ±1/16 ANGULAR ±3 Steel Profile: Steel Grade: Coating: ASTM C645 | ASTM A1003 | ASTM 653