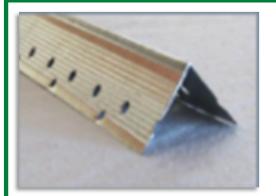

## **Corner Bead**

#### Benefits:

Metal beads are available in multiple lengths to help reduce waste and minimize splicing. The intricate pattern of holes allows mud to penetrate through the bead to the drywall.

TOLERANCES: PROFILE ±1/16 ANGULAR ±3 Steel Profile: Steel Grade: Coating: ASTM C645 | ASTM A1003 | ASTM 653