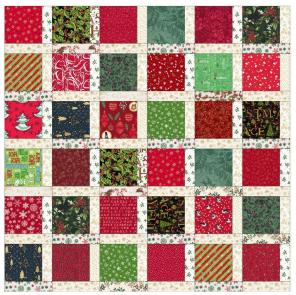

## PCQ CHRISTMAS QUILTS FOR HOSPICE

Skill level: Easy

All quilts finish at 42" square plus optional borders.

All layouts are 6 x 6 blocks and require 36 blocks.

**Block,** 7" finished (7-1/2" unfinished)

- Rotate unit and sew a 7-1/2" light piece to the side of the block.

- Square up to 7-1/2" unfinished.

Straight Set Layout Optional: add left and top border

Brick Wall Layout with optional top border added