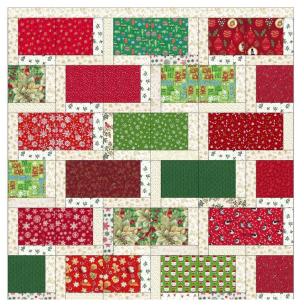

## PCQ CHRISTMAS QUILTS FOR HOSPICE

Skill level: Easy

All quilts finish at 42" square plus optional borders.

All layouts are 6 x 6 blocks and require 36 blocks.



**Block,** 7" finished (7-1/2" unfinished)

## For each block:

- From light fabrics, cut one piece 2" wide by 6" long and one piece 2" wide by 7-1/2" long.

- Cut dark holiday print 6" by 6" square.

- Sew a 6" light strip to one side of the square.

- Rotate unit and sew a 7-1/2" light piece to the side of the block.

- Square up to 7-1/2" unfinished.



Straight Set Layout Optional: add left and top border



Brick Wall Layout with optional top border added



Rail Fence Layout

## **Helpful Tips:**

When cutting light strips, open WOF strip, stack two or three strips, and cut 3, 7-1/2" pieces and 3, 6" pieces from each WOF strip stack. Need 36 pieces of each size.

For straight set and rail fence layouts, press all light pieces toward the light fabric.

For brick wall layout, press half of the blocks of each color with the light fabrics going toward the dark square. Press the rest of the blocks as above. When paired up, they will nest. Prep for Hospice Christmas Quilt: Per quilt kit:

Cut **36 dark 6" Christmas print squares**. Sample layout images are shown with 18 red and 18 green blocks, but it doesn't really matter.

- Cut 6" WOF strips and sub-cut 6" squares. This should yield 7 squares