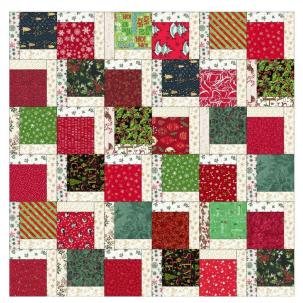

- Rotate unit and sew a 7-1/2" light piece to the side of the block.

- Square up to 7-1/2" unfinished.

Straight Set Layout Optional: add left and top border

Brick Wall Layout with optional top border added

For brick wall layout, press half of the blocks of each color with the light fabrics going toward the dark square. Press the rest of the blocks as above. When paired up, they will nest. Prep for Hospice Christmas Quilt: Per quilt kit: