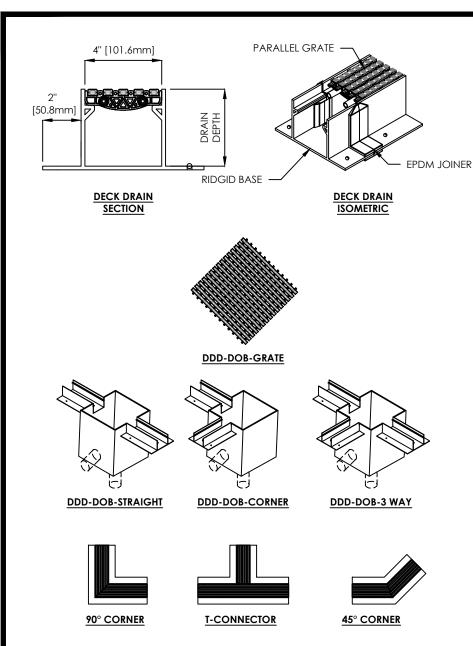

- DDD-DECK DRAIN SYSTEM: ALL COMPONENTS ARE CORROSION RESISTANT, NON-CONDUCTIVE, NON-MAGNETIC, AND DO NOT REQUIRE BONDING. THE DECK DRAIN IS PROVIDED IN 10-FEET LENGTHS, 4-INCHES WIDE AND IN EITHER 2-INCH OR 4-INCH DEPTHS. THE DECK DRAIN IS MADE OF RIGID PVC AND HAS AN 8-INCH WIDE FLAT BASE WITH PRE-DRILLED HOLES TO ENABLE THE INSTALLER TO INSERT THREADED BOLTS FOR STABILIZING AND LEVELING PRIOR TO CONCRETE POUR.
- RADIUS: DECK DRAIN CAN BE PROVIDED STRAIGHT OR RADIUS WITH AN INSIDE MINIMUM RADII OF 6-FEET.
- GRATE: 4-INCH PARALLEL GRATE FORMED OF MOLDED PVC (GEORGIA GULF 7140 WHITE BY WESTLAKE CORP) MODULAR INTERLOCKING SECTIONS, CERTIFIED NSF/ANSI 50, UV STABILIZED. GRATE OPENING DOES NOT EXCEED 0.315-INCH (8mm) AND COMPLIES WITH IBC CHILD FINGER AND TOE ENTRAPMENT GUIDELINES. GRATE SURFACE BARS RUN PARALLEL WITH THE DECK DRAIN BASE AND PROVIDE 40% OPEN AREA FOR UNRESTRICTED WATER FLOW.
- JOINER: EPDM JOINERS ARE SUPPLIED FOR JOINING EACH SECTION OR EACH COMPONENT OF DECK DRAIN. THE EPDM JOINER ENSURES NO LEAKS AND ALLOWS FOR THERMAL EXPANSION.
- <u>BOTTOM OUTLETS:</u> DDD-DECK DRAIN AND/OR DDD-DROP OUT BOXES CAN BE SUPPLIED WITH BOTTOM OR SIDE OUTLET COLLECTION POINTS TO STORM DRAIN OR SANITARY SEWER CAN BE PROVIDED IN SIZES 1.5-INCH, 2-INCH OR 3-INCH. LOCATION AND AND QUANTITIES TO BE PROVIDED BY DESIGNER/INSTALLER PER PROJECT REQUIREMENTS.
- CORNERS: CORNERS ARE PRE-MANUFACTURED AND SUPPLIED IN 45-DEG, 90-DEG AND SPECIAL-ORDER CORNERS TO PROJECT REQUIREMENTS.
- DROP OUT BOX: COLLECTION BOX 12X12X12 FIBERGLASS SUMP WITH WATERSTOP AROUND THE PERIMETER 3-INCHES DOWN FROM TOP WITH MATCHING GRATE INCLUDED. COLLECTION POINTS TO STORM DRAIN OR SANITARY SEWER CAN BE PROVIDED IN SIZES 1.5-INCH, 2-INCH OR 3-INCH. LOCATION AND AND QUANTITIES TO BE PROVIDED BY DESIGNER/INSTALLER PER PROJECT REQUIREMENTS.
- REMOVABLE CAP: DECK DRAIN BASE IS SHIPPED TO PROJECT SITE WITH A REMOVABLE THROW AWAY CAP SUPPLIED TO PROTECT THE DECK DRAIN DURING THE CONCRETE POUR.